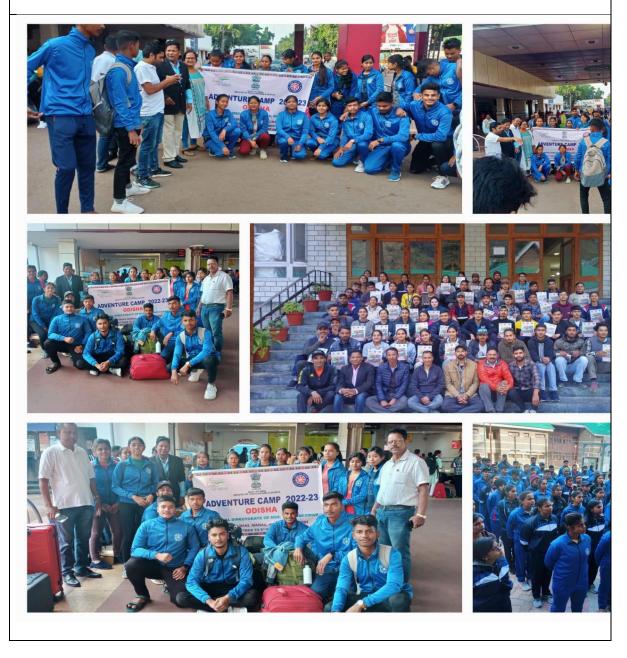

|
| 14. Ananya swaln<br>15. Jayanti Tzu      | -Ananya Swain<br>Jayunte Ten        |
| 16. Sharmela Sahoo                       | Shormila Sahoo                      |
| 17. Muskan Monalesha                     | Mrykan Monalde                      |
| 18. Manisha Monalisha Bernal             | Mansha Manal Rha Bisual             |
| 19. Andmika Glupta                       | Anamika Utupta.                     |
| 20. Dopamudra Das                        | Lopamudra Das.                      |
|                                          |                                     |
|                                          |                                     |

Signature of OIC

6. NSS, RDWU volunteers participate at the National Integration Camp at Manali, Himachal Pradesh



|           | ATTENDANCE                                                | SHEET                                                              |
|-----------|-----------------------------------------------------------|--------------------------------------------------------------------|
| DE        | PT./CENTRE/WING/CLUB: NSS LV                              | $n_{1}^{2} + 1/2$                                                  |
| EV        | ENT/ACTIVITIES NCC RDINILI VAL                            | unteers participate at the National<br>3- Manali, Himachal Pradeth |
|           | 21/10/202                                                 | 3- 3 ntegration camp at                                            |
| SI no.    | Date: 27/10/202                                           | 22 Manate