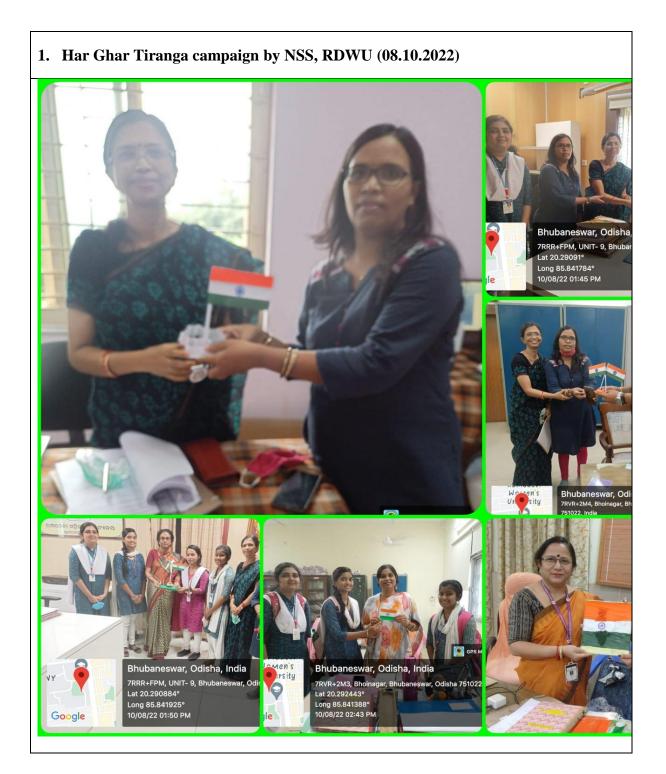

# RAMA DEVI WOMEN'S UNIVERSITY, BHUBANESWAR ACTIVITIES CONDUCTED BY NSS UNITS Year- 2022-23

DEPL CENTREMINGICLUB: NSS (Unit 1/Unit 2) EVENTIACTIVITIES: Har Ghar Thrange campaign Date: 10/08/2022

| SI no. | Name of the participant | Signature           |
|--------|-------------------------|---------------------|
| 1.     | Sarmita Sahoo           | Sisahre             |
| 2.     | Robati Kundra           | Rebati              |
| 3      | Abhilipsa Maihi         | Amaini              |
| Ч.     | Muskan Monulisha        | m. manulim          |
| 5.     | Swamaprava Khuntia      | Swannapoula Khuntia |
| 6.     | Sidata Pout             | S. Rent             |
| 7.     | Shagutta perween        | Spowen              |
| 8.     | Manisha Sahoo           | 11 Anisha labor     |
| 9.     | Swagutika Mishra        | S. Murken           |
| 10.    |                         | S.S. Patra          |
| 11.    | Julasi Gouda.           | Tuenno youd a       |
| 12.    | Ratian Firdows          | R. Findow           |
| 13.    | shormistha mohanty      | 5. Mohanty          |
| 14     | Buniarani Bank          | Dr. prasen          |
| 15.    |                         | Stelin Kerketta     |
| 16.    |                         | B. marsande         |
| 17.    | Bandona Patro           | B. Patro            |
| 18.    | Sarasusciti Samal       | Sarasnort samal     |
| 19.    | Swagatika Sahoo         | Swagatika Sahoo     |
| 20,    | Monatisha Poadhan       | m Pranting          |
| 21     | Epsita Dubibedy         | 1.10                |
| 22     | Sharmila sahoo          | Sharmile Catro      |
| 23     | Harshelfer Mishra       | oarshita neshra     |
| 24.    | Subhashapp Suar         | publicampree Shar   |
| 25     | Poryanka Mohanty        | Proyanka Mohanty    |