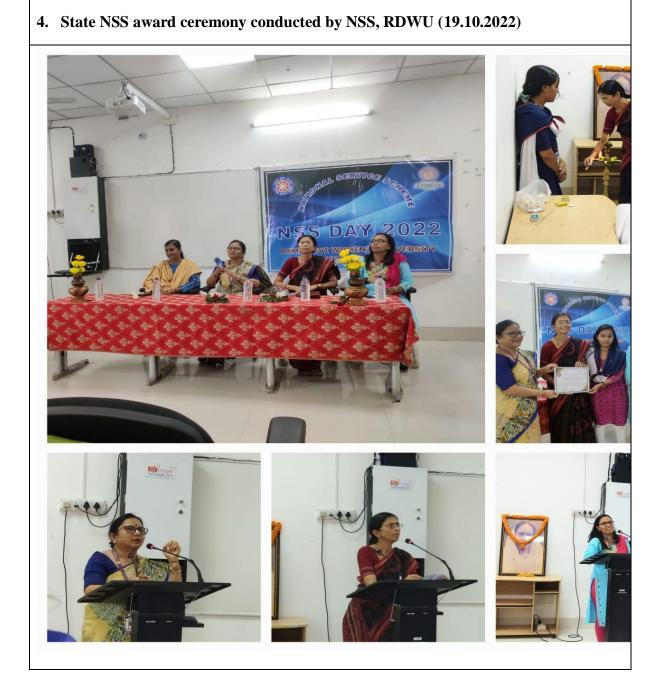

|        |                          |                       |



ľ

EVENT ACTIVITIES State NSS (Unit-1/2) EVENT ACTIVITIES State NSS Award giving Grenning Date: 19-10-2022

| 1.23. | Nandine Barta                   | Nandini Barta         |
|-------|---------------------------------|-----------------------|
|       | Pasha plant                     |                       |
| · .   | Rashmeta Kanhar                 | Poenitor Kanhan       |
|       | Suchitra Michra                 | S. Mixpon.            |
| 4.    | Kan Paraminik                   | D. I Paramanik        |
| 5.    | Swagatika Michra                | Swagabrean Motora     |
| 6.    | Swagatika Meshra<br>Sujata Rout | Sujata Rout           |
| 7.    | MONUDCA MAIN                    | Abhilipsa Mashi       |
| 8.    | sthift Pragnya Dash             | Sty Ste Progenya Dash |
| 7.    |