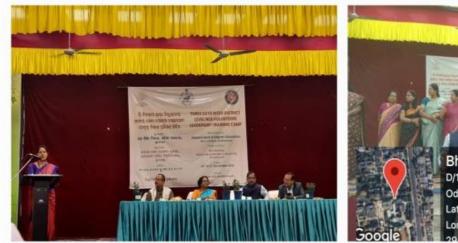

|
| 21.       | information ta paging ary                                 | 1- wan which a                                                     |
|           |                                                           |                                                                    |
|           |                                                           |                                                                    |
|           |                                                           |                                                                    |

Signature2sf OIC

/

 Inter District Level NSS Volunteers Leadership Training Camp, organized by RDWU, NSS Bureau and sponsored by Dept. of Higher Education, Govt. of Odisha (29<sup>th</sup> & 30<sup>th</sup> December 2022)



Bhubaneswar, Odisha, Ir D/11, Gridco Colony, Bhoinagar, Bh Odisha 751022, India Lat 20.292809° Long 85.841353°

GPS Map C

# Bhubaneswar, Odisha, India 7RVR+2M3, Bhoinagar, Bhubaneswar, Odish





Lat 20.292601° Long 85.841565° 29/12/22 01:31 PM GMT +05:30

l

| DE         | PT.CENTREAVING.CLUB: NSS (VN                  | (+1/2)                                                                                |
|------------|-----------------------------------------------|---------------------------------------------------------------------------------------|
| EX         | ENTACTIVITIES Infor-distrect                  | level NSS Volunteers Leadship<br>2022 Training camp, organizadby<br>RDNU, NSS Bureau. |
|            | Date: 09-34/12                                | 2022 Training camp, o