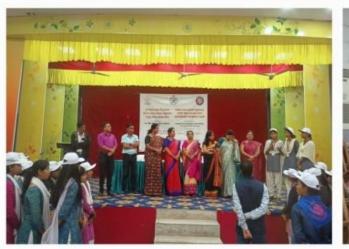

|                                                                    |
|           |                                                           |                                                                    |
|           |                                                           |                                                                    |

Signature2sf OIC

/

 Inter District Level NSS Volunteers Leadership Training Camp, organized by RDWU, NSS Bureau and sponsored by Dept. of Higher Education, Govt. of Odisha (29<sup>th</sup> & 30<sup>th</sup> December 2022)



Bhubaneswar, Odisha, Ir D/11, Gridco Colony, Bhoinagar, Bh Odisha 751022, India Lat 20.292809° Long 85.841353°

GPS Map C

# Bhubaneswar, Odisha, India 7RVR+2M3, Bhoinagar, Bhubaneswar, Odish





Lat 20.292601° Long 85.841565° 29/12/22 01:31 PM GMT +05:30

l

| DE         | PT.CENTREAVING.CLUB: NSS (VN                  | (+1/2)                                                                                |
|------------|-----------------------------------------------|---------------------------------------------------------------------------------------|
| EX         | ENTACTIVITIES Infor-distrect                  | level NSS Volunteers Leadship<br>2022 Training camp, organizadby<br>RDNU, NSS Bureau. |
|            | Date: 09-34/12                                | 2022 Training camp, organitally                                                       |
| SI no.     |                                               |