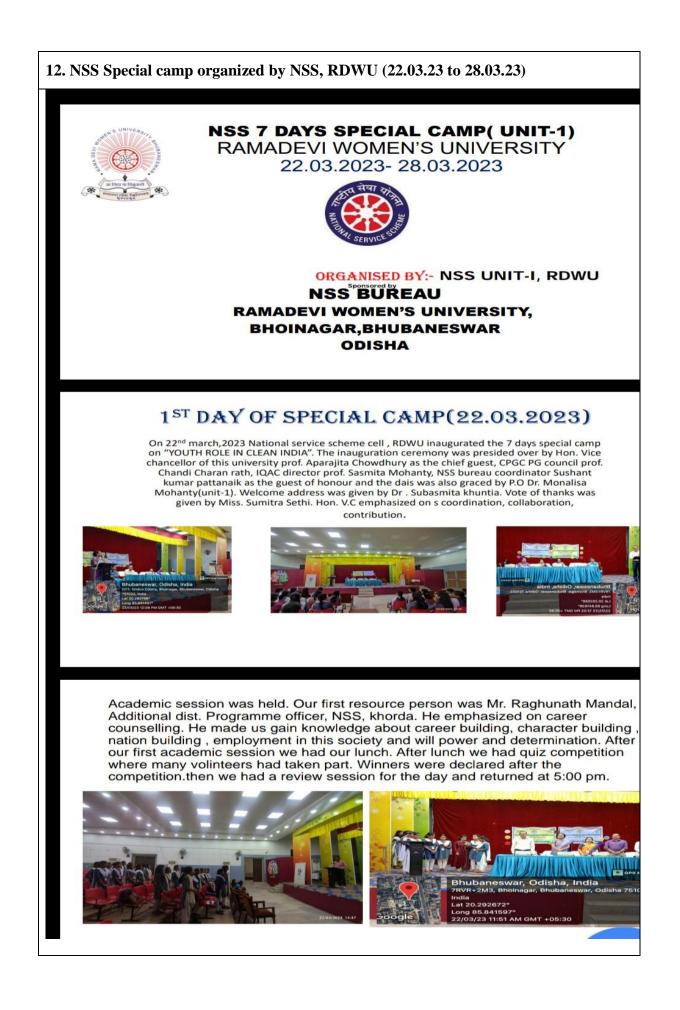

| Lalind Mohanty                                          |
| 17.    | Sukanya Sulfismita                                      |
| 18.    | Lingam Bragiyasri<br>Harapriya Maity<br>Kiranbala Barik |
| 19.    | Harapriya Maity                                         |
| 20.    | Kiranbala Barik                                         |
| 21.    | Rachana Nayak                                           |
|        |                                                         |

Signature S. Pragyan Dash Subhashmee Suan Madhusmita Padhiary Fula Rani Naik Ananya Sarain CS. OSta Monalisha Bugh Sangita Poul Dan Lopamuelren Mousum Pout Trupti Rana P.P. Brewal Bhergyastree Pailipadamini Suspire Mahavana Satarcupa Pattasami Lalima Mohanty Li Bhegiyasoi Harcepriya Maity Kiranbala Barrik Rachana Nayak







ପ୍ରତିଯୋଗିତା, ଏକକ ଅଭିନୟ, ନୃତ ସଙ୍ଗୀତ ପ୍ରତିଯୋଗିତା ସହ କରାଯାଇଛି । ଏଥିସହ ଭୋଇନଗର ବସ୍ଥିରେ ନିବାରଣ କାର୍ଯ୍ୟକ୍ରମ, ସାକ୍ଷରତା ସଚେତନତା ମୂଳକ ରାଲିର ଅ ହୋଇଥିଲା । ବିଶ୍ୱ ବିଦ୍ୟାଳୟ ସଫେଇ କରାଯାଇଥିଲା। କାର୍ଯ୍ୟକାରିଣା ଡ ଶୁଭସ୍ଳିତା ଖୁଣ୍ଢିଆ ସମିତ୍ରା ସେଠୀ ଶିବିର ପରିଚାଳନ କରିଥ

621

E

26

ଲୁବନେଶ୍ୱର, ୩୦ା୩(ମ.ପ୍ର): ରମାଦେବୀ ମହିଳା ବିଶ୍ୱବିଦ୍ୟାଳୟରେ ଏନଏସଏସ ପକ୍ଷରୁ ୭ଦିନିଆ ସ୍ୱତନ୍ତ୍ର ଶିବିର ଅନୁଷ୍ଠିତ ହୋଇଛି । ଗତ ୨୨ରୁ ଆରନ୍ଦ୍ର ହୋଇଥିବା ଏହି ଶିବିରକୁ କୁଳପତି ପ୍ରଫେସର ଅପରାଜିତା ଚୌଧୁରୀ ଉଦ୍ଘାଟନ କରିଥିଲେ । ଆଇକ୍ୟୁଏସି ନିର୍ଦ୍ଦେଶିକା ପ୍ରଫେସର ସସ୍କିତା ମହାନ୍ତି, ଏନଏସଏସ କାର୍ଯ୍ୟକାରିଣୀ ଡ.ମୋନାଲିସା ମହାନ୍ତି ଏବଂ ଡ.ଗୌରୀ ପ୍ରଭା ସାମଲ ଉପସ୍ଥିତ ଥିଲେ । ୭ଦିନ ମଧ୍ୟରେ ସାଧାରଣ ଜ୍ଞାନ

DEPL CENTRE/WING/CLUB: NSS (Unit I /Unit II) EVENT/ACTIVITIES: NSS Special Camp Date: 22/03/2023 - 28/03/2023

| SI no. | Name of the participant | Signature                         |
|--------|---