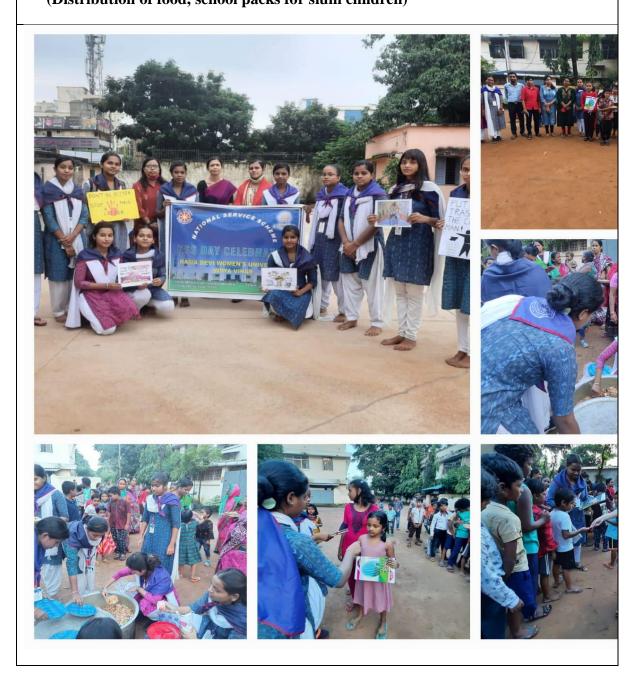

3. Slum Development Programme organized by NSS, RDWU (23.09.2022) on NSS day (Distribution of food, school packs for slum children)

DEPLICENTREAVING/CLUB: NSS (Unit 1/Unit 2)

EVENTACTIVITIES: Slum Development Programme on NSS Day Date: 23/09/2022 (Distribution of bood, school packs for slum children)