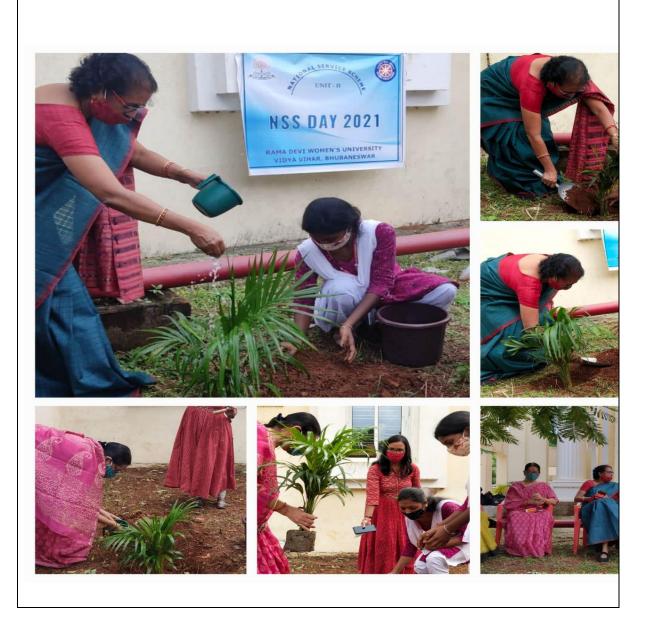

## RAMA DEVI WOMEN'S UNIVERSITY, BHUBANESWAR ACTIVITIES CONDUCTED BY NSS UNITS

Year- 2021-22

1. Plantation drive conducted by NSS units on the ocassion of NSS day 2021 (24.09.2021)

EVENTACTIVITIES: Plantal on drave