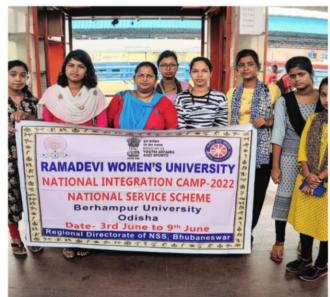

### 6. Participation in the National Integration Camp held at Berhampur University, Odisha (03.06.2022 to 06.06.2022)

EVENT ACTIVITIES Posticipadion in the National Integration Camp hold at

Date: 03.06.2022 to 04.06.2022