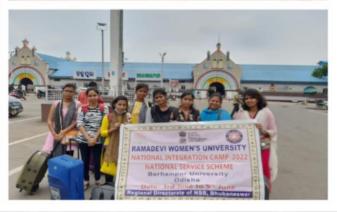

### 6. Participation in the National Integration Camp held at Berhampur University, Odisha (03.06.2022 to 06.06.2022)

EVENT ACTIVITIES Posticipadion in the National Integration Camp hold at

Date: 03.06.2022 to 04.06.2022