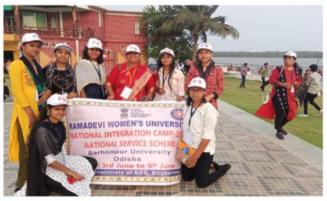

### 6. Participation in the National Integration Camp held at Berhampur University, Odisha (03.06.2022 to 06.06.2022)

EVENT ACTIVITIES Posticipadion in the National Integration Camp hold at

Date: 03.06.2022 to 04.06.2022