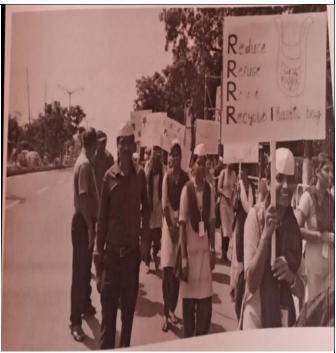

# 5. Road Rally on neighborhood cleanliness (on the occasion of 150th Birth Anniversary of Mahatma Gandhi)

EVENTACTIVITIES: Road Rolly on Neighborhood gleanliness (on occasion of 150 th British Brivers by of machorton Gernatii)
Date: 2/10/2019.

|       | 200000000000000000000000000000000000000 |                      |
|-------|-----------------------------------------|----------------------|
| d no. | Name of the participant                 | Signature            |
| 0     | Seema Suman Mishra.                     | Janes Prosper Mishre |
| 2)    | Peephinami Behera.                      | prephinani Behera.   |
| 3)    | Anvila a lisehera.                      | Deepmilan Bone       |
| 5)    | Ankita prowhom                          | ANKING FORCEROUS.    |
| 15    | V. hamya.                               | V. Karnje            |
| 15    | A. R. Dirya Syoti                       | R.R. Day Jyoti       |
| 35    | Homita Rout                             | Namilia Rents        |
| 72    | Sarita Sahoo                            | Sanita Supro         |
| (8)   | Swapnor Agashi                          | Succepna             |
| 2     | B Snightha Portra                       | B.s. Palse.          |
| 10)   | Pranak Day                              | pureti pas           |
| 11/   | Rosalin Cahoo                           | hobalin Sahor.       |
| 12    | Novadini sella                          | nogacin reco         |
| 13)   | R. Divya                                | Nondini setty.       |
| 14)   | pokanksha Mahanhy                       | RI Dolf a            |
| (2)   | meera misha                             | Akankha Mohanty      |
| 16    | Bushow Priya Jud                        | Melse miste          |
| 12    | Balasini Hanahga                        | Brighnupriya Noti    |
| 18    | The Househald                           |                      |
| 19    | tana faitour.                           | Shorabani Pathouk.   |
| 20    | Doo Jovinga .                           | 13 Sousanje.         |
| 21    | 204                                     | Suchismita Hansda    |
| 22    | The street down                         | " Cha gratcheshing   |
| 1     | Shibani Pusu Panda                      | Shipari Puja Pando   |
| 23    |                                         | 7 of garde owne      |
| 24/   | Pyani Payal Benna.                      | PPBehera             |