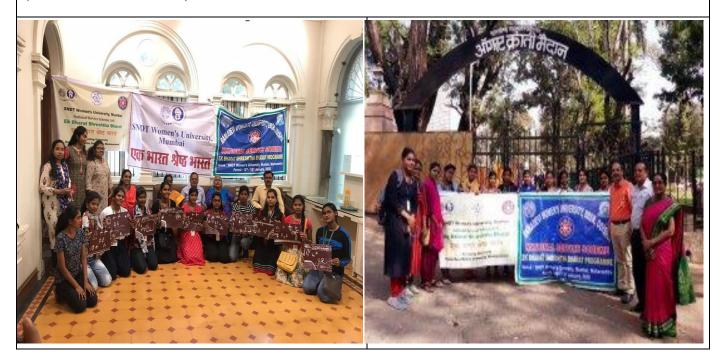

# 9. Participation under the Ek Bharat Shrestha Bharat campaign at SNDT University, Mumbai (12/01/2020-18/01/2020)

DIPLOPER NICHTER NSS (Unit-1/2)

FULL CINTURE Participation under the EK Bharat Shrestha

Date 12/01/20-18/01/20 Bharat Campaign at SNDT

Uneversity, Mumbai

| Nno Na            | me of the participant                          | Signature | Uneversity, Mumb               |
|-------------------|------------------------------------------------|-----------|--------------------------------|
| 1.                | 7 ( 1) ( ( ) ( ) ( ) ( ) ( ) ( ) ( ) ( )       | Arsh      | varga Majhu                    |
| 34.               | Pyang Payar Beura<br>Awroranne<br>Anesha Panda | hory      | yat Bener                      |
| 6.                | V. Ranya<br>Suchismata Hand                    | V. F      | hu Pando                       |
| 8.                | Smruttrane a h                                 | Sa        | rifer Salvo                    |
| 10.               | Meard ya Tudu                                  | Bist      | mupriya Tou.                   |
| 11.<br>12.<br>13. | Salini Mohana                                  | Minak     | shi Kardhamer                  |
| 14.               | B subhan Truin                                 | JMarcu    | Mohapatra.                     |
| 16.<br>17.        | Sarahala                                       | Chin      | rayee Pranofa.                 |
| 18.               | Améta Lenka<br>A. Dévya<br>Prafékshya Jena     | K.Di      | to I - n Vous                  |
| 20.               | Soumy ashree Pash                              | Trea      | Histopa Jenea<br>ightee Dayla. |
|                   |                                                |           |                                |
|                   |                                                |           |                                |
|                   |                                                |           |                                |