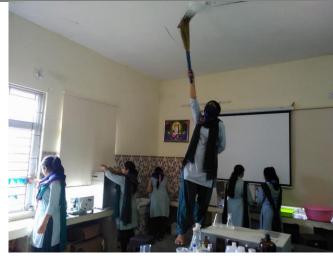

4. Swachhata Hi Seva Campaign (24.09.2019) by NSS-I & NSS-II

6. On the eve of NSS day on 24<sup>th</sup> September the NSS volunteers went upon cleaning the campus and its surroundings. There was a get-together in the university auditorium, and the volunteers wear obliged with the kind words of our honourable Chair Person PG Council Dr. Sarita Supkar. The cleansing program was named as "SWACHHATA HI SEVA" Campaign.