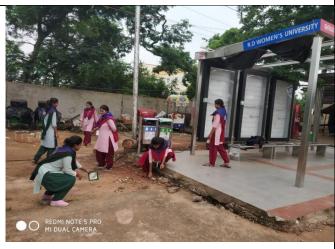

4. Swachhata Hi Seva Campaign (24.09.2019) by NSS-I & NSS-II

6. On the eve of NSS day on 24<sup>th</sup> September the NSS volunteers went upon cleaning the campus and its surroundings. There was a get-together in the university auditorium, and the volunteers wear obliged with the kind words of our honourable Chair Person PG Council Dr. Sarita Supkar. The cleansing program was named as "SWACHHATA HI SEVA" Campaign.