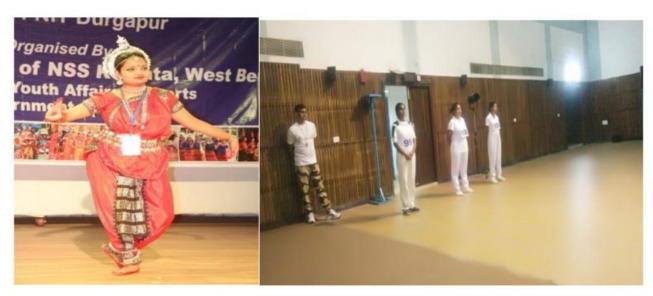

7. East zone NSS Pre-Republic Day parade selection camp 2019 at National Institute of Technology, Durgapur, West Bengal

| DEPLENTRANISCUB NSS (Unit 1/2)                      |
|-----------------------------------------------------|
| East zone NSC pre-RD parade selection camp- 2019 at |
| Date: 17/11/2019 NIT, Durgapur                      |

| SI no. | Name of the participant              | Signature           |
|--------|--------------------------------------|---------------------|
| 1.     | Mousing Panigrapio                   | Meromai fronti      |
| 2.     | Shibani pula panda                   | Shipani Pwin Panda. |
| 3.     | Shibani puja panda<br>Mousumee palai | Maryon to Dalal     |
| 3.     | Saraswati pate                       | Soralwah lan        |
| 5.     | Royalin Suhoo                        | notion school       |
| 6.     | Pyare Payal Beura                    | Byovi Payal Bewa.   |
| 7.     | V. Ramya<br>Bilasene Hanahaga        | V. Ramyol           |
| 8.     | Bilasine Hanahaga                    | Bilasini Hanahuga   |
| 9.     | Suchismita Hurida                    | Suchimush Mans to.  |
| 10     | Salini Monapatra                     | Salini Mohapatra    |
| ().    | Sandhyarani Samal                    | Sandhyvran Samal.   |
| 12.    | Nameta Rout                          | chinnagee Saha.     |
| 13.    | Chennayee sahoo<br>Madhusmita Pal    | Maffernia Pal.      |
| 15.    | Rangate Das                          | P. Pas.             |
| 16.    | Anysta Dadhan                        | this Renth.         |
| 17.    | Ankita padhan<br>Smrutirani sahoo    | Smother mi 6 about  |
| 18.    | Meera Mishra                         | Meera Mishre,       |
| 19.    | Madhabi Biswasroy                    | M. Ciluaray         |
| 20.    | Srusti Kanhar                        | Snush kanhat        |
|        |                                      |                     |
|        |                                      | ·                   |
|        |                                      |                     |
|        |                                      |                     |
|        |                                      |                     |