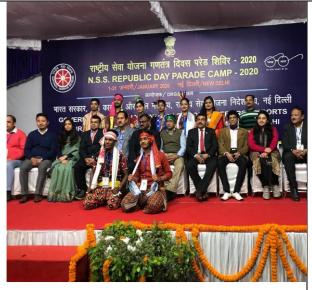

|  |  |  |
|        |                                                                          |                    |  |  |  |
|        |                                                                          |                    |  |  |  |
|        |                                                                          |                    |  |  |  |
|        |                                                                          |                    |  |  |  |
|        |                                                                          |                    |  |  |  |
|        |                                                                          |                    |  |  |  |

# 13. Student participation in the Republic Day Parade Camp, at New Delhi (26/01/2020)





# DEPT/CENTREWING/CLUB: NSS (Unit -I / Unit-I)

EVENT ACTIVITIES: Student Participation in the Reproblic Day Parcade Camp at New Dellni Date: 26/01/2020

| SI no. | Name of the participant | Signature<br>A-R. Dinya Tyoti |
|--------|-------------------------|-------------------------------|
| 1      | A.R. Divya Tyofi        | Amita Dune                    |
| 2      | Appita Rana             |                               |
| .3     | Akanksha Mohanty        | Akanksha Mohanty              |
| 4      | Monalisha Patrica       | Modalisha Patra               |
| 5      | Madheismita Pal         | Madhumita Pal                 |
| 6      | Amita Lenka             |                               |
| 7      | ATUTECTECISTIME         | Madhusmeta Patra              |
| 8      | Madhasmita