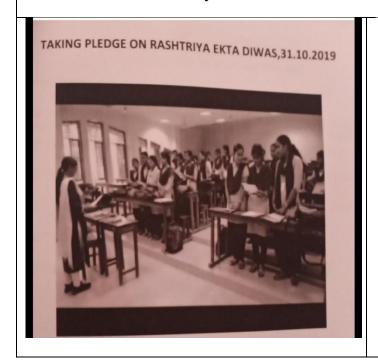

#### 6. Observation of Rashtriya Ekta Diwas on 31.10.2019

Pledge on 31<sup>st</sup> October 2019 on "RastriyaEktaDiwas" with observation of birth anniversary of SardarBallavBahi Patel

DEPL CENTREMING CLUB: NSS (UNIT-1/2)
EVENTACTIVITIES: DEVLYATO OF Rashtrya EKta Déwas
Date: 31-10-2019