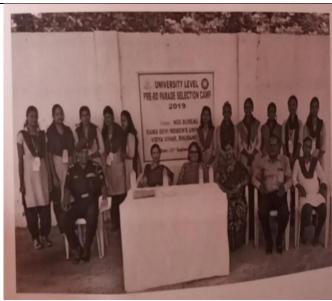

3. University level Pre-Republic Day parade selection camp 2019 (21.09.2019) at Rama Devi Women's University, Bhubaneswar

EVENT/ACTIVITIES: NSS ( Unit 1/ unit 11)

EVENT/ACTIVITIES: University level fre-RD panade selection camp 2019.

Date: 21/09/2019.

| l no. | Name of the participant | Signature                                       |
|-------|-------------------------|-------------------------------------------------|
| 0     | Pyari Payal Benna       | pyani Paya (Bevan                               |
| 3     | thin mayce Sahoo        | chinnakee Salvos                                |
| 4)    | Ansha Panda.            | donasta Pemba.                                  |
| 5)    | A. R. Dinya Jyoh        | J.R. D. Jonny                                   |
| 6     | Hishwarya Majhi         | Diehnya Mozhi                                   |
| 7)    | n. Divya                | P. Rivia.                                       |
| 8)    | Aspita Panda            | 1. Parla                                        |
| 9)    | V. Ramya.               | V. Ramyon<br>M. 1848 harrowy<br>To godina Mally |
| 10    | Minakshi Karshanma      | M. KARHAMOR                                     |
| 10    | Jagaticka malik         | Togeria Malin                                   |
| 12    | Pratikshya Jena         | Morra Milhoe.                                   |
| 13    | Thanke Jong             | Protikhna Jena                                  |
| 19    | Snigha Behera.          | Gingdha Behera                                  |
| 15    | Seema Suman Mishra      | Offigator bereio                                |
| 16/   | B. Sou Janya            | Seema Suman Mistorio                            |
| 1:    | D. Nebedita Sahoo       | rubedita show                                   |
| 13    |                         | nibedita _ cho                                  |
| 19,   |                         | Meshernia kitza.                                |
| 20    | Contract -              | du o raelini                                    |
| 22    |                         | Tydimaryea Pey.                                 |
|       | enkita fradhan.         | Anhate.                                         |
|       |                         |                                                 |
|       |                         |                                                 |