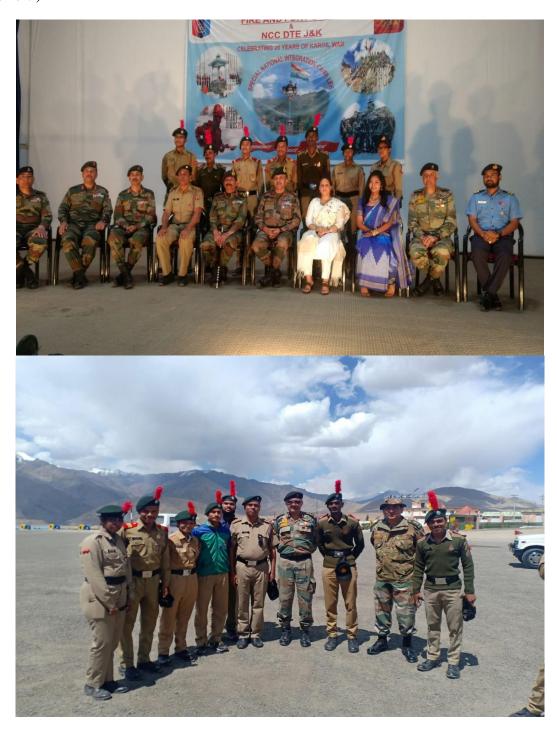

8. Participation in the Special National Integration Camp in Leh& Ladakh, Jammu & Kashmir (June 2019)

| DEPT./CENTRE    | ATTENDANCE SHE                     | 0          | 5 learnatin      |
|-----------------|------------------------------------|------------|------------------|
| EVENT/ACTIVIT   | VING/CLUB: NCC TES: Cadet partical | IM special | in Leh & tadard, |
|                 | Cadet partical                     | 9          | JER              |
| no. Name of the | Date: June 201                     | ture       |                  |