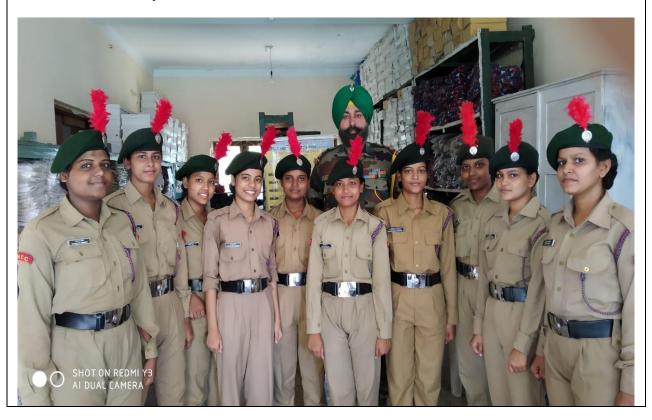

8. Participation in the Special National Integration Camp in Leh& Ladakh, Jammu & Kashmir (June 2019)

| DEPT./CENTRE    | ATTENDANCE SHE                     | 0          | 5 learnatin      |
|-----------------|------------------------------------|------------|------------------|
| EVENT/ACTIVIT   | VING/CLUB: NCC TES: Cadet partical | IM special | in Leh & tadard, |
|                 | Cadet partical                     | 9          | JER              |
| no. Name of the | Date: June 201                     | ture       |                  |

| 1.    | me of the participant                         | Signature                       | _ |
|-------|-----------------------------------------------|---------------------------------|---|
| 2- D  | pamuelta Ghadei                               | Lopamuoj Ta Gibordei            | 4 |
| 3 · M | pamudra Ghadei<br>phimage Das<br>ainshe Panda | Diptimage Das<br>Mainsher Panda |   |
|       |                                               |                                 |   |
|       |                                               |                                 |   |
|       |                                               |                                 |   |
|       |                                               |                                 |   |
|       |                                               |                                 |   |
|       |                                               |                                 |   |
|       |                                               |                                 |   |
|       |                                               |                                 |   |
|       |                                               |                                 |   |