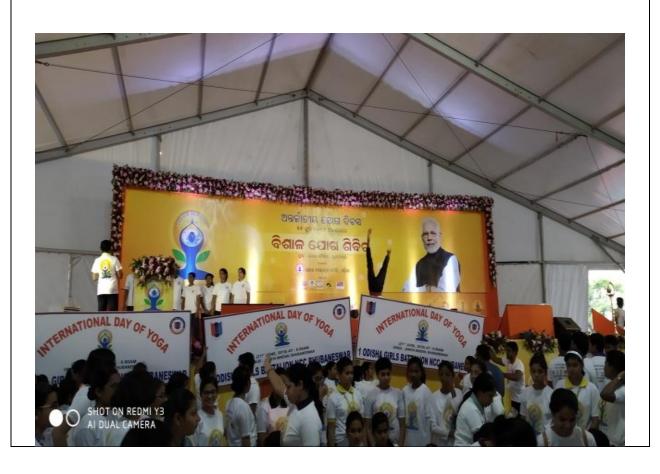

## 6. Conduct and participation in Yoga at Janata Maidan (21.06.2019)

| DEPT./CENTRE/W | CNDANCE         |                 | La Maile |
|----------------|-----------------|-----------------|----------|
| EVENT/ACTIVITY | NG/CLUB: NCC    | a on day in Jan |          |
| TIVITI         | s. Internation  | yoga day n Jar  |          |
| 10. Name of a  | Date: 21/06/201 | 9               |          |