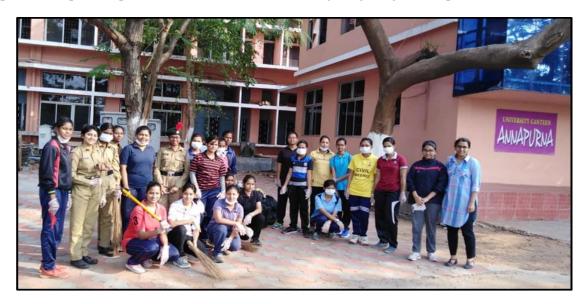

#### 2. Campus Cleanliness Drive: Swachhata Abhiyan (07.03.2019)

A campus cleanliness drive was undertaken on the eve of International Women's Day. 20 Cdts put in their efforts to clean the areas in and around the canteen and along the University entrance region. Cadets swept the area, picked up litter and debris and filled five bags of garbage for disposal.