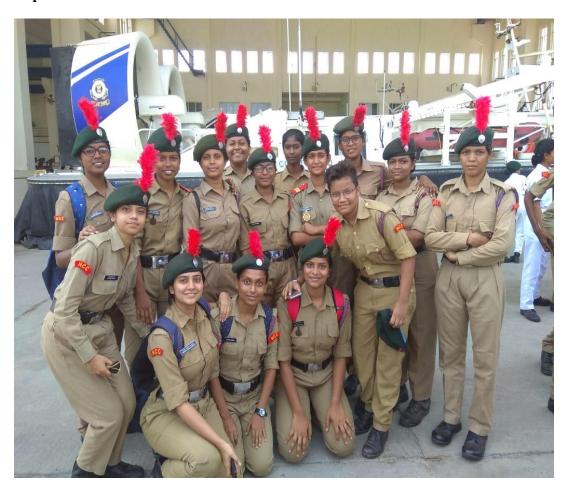

8. Participation in the Special National Integration Camp in Leh& Ladakh, Jammu & Kashmir (June 2019)

| DEPT./CENTRE    | ATTENDANCE SHE                     | 0          | 5 learnatin      |
|-----------------|------------------------------------|------------|------------------|
| EVENT/ACTIVIT   | VING/CLUB: NCC TES: Cadet partical | IM special | in Leh & tadard, |
|                 | Cadet partical                     | 9          | JER              |
| no. Name of the | Date: June 201                     | ture       |                  |

| 1.    | me of the participant                         | Signature                       | _ |
|-------|-----------------------------------------------|---------------------------------|---|
| 2- D  | pamuelta Ghadei                               | Lopamuoj Ta Gibordei            | 4 |
| 3 · M | pamudra Ghadei<br>phimage Das<br>ainshe Panda | Diptimage Das<br>Mainsher Panda |   |
|       |                                               |                                 |   |
|       |                                               |                                 |   |
|       |                                               |                                 |   |
|       |                                               |                                 |   |
|       |                                               |                                 |   |
|       |                                               |                                 |   |
|       |                                               |                                 |   |
|       |                                               |                                 |   |
|       |                                               |                                 |   |