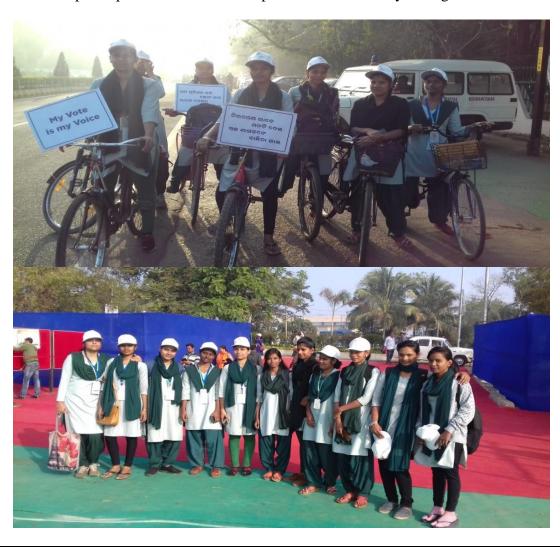

#### 1. Cycle Rally for Awareness on National Voter's Day (25.01.2019)

National Voters Day Celebration was organized on 25 January 2019. A bike rally was carried out from Biju Patnaik Park to Kalinga Stadium. 16 cdts participated in the rally. They carried placards on their bikes to raise awareness about this important issue. The aim of the event was to encourage every voter to exercise their constitutional right and to motivate young new voters to enroll on time to participate in the democratic process of the country during elections.