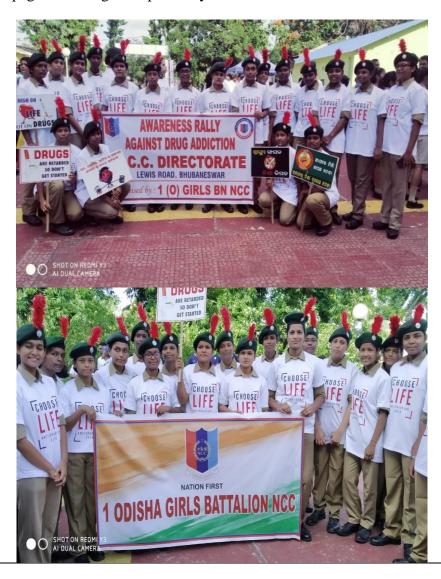

#### 7. Awareness rally against drug addiction (26.06.2019)

On International Day of Drug abuse and illicit trafficking an awareness rally was organized by 1(O) Girls Battalion, NCC Odisha. 20 Cadets took part in the campaign and raised awareness on the issue. Placards and slogans reiterated the message that drugs and drug addiction are a menace and pose danger to society. The idea that one should "choose life" and make healthy living choices was propagated amongst the public by the cadets.