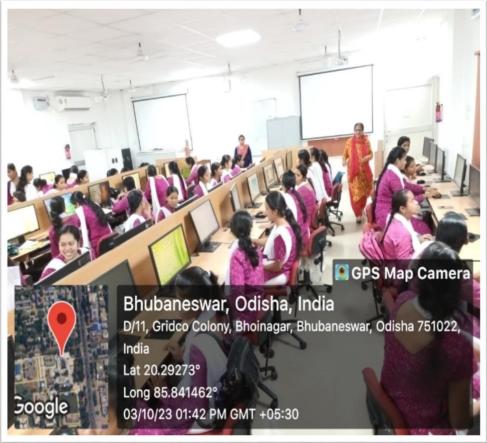

Director IQAC tama Devi Women's University Bhubaneswar

Registrar RD Women's University Bhubaneswar

Figure 1-3: Geo tagged photo of E-learning Centre equipped with 24-houronline services, teaching, and practical facilities