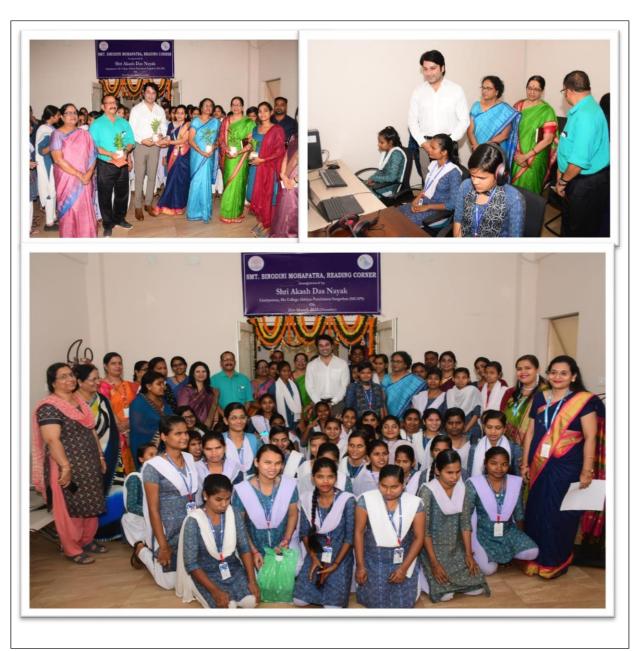

Figure 4-5: Geo-tagged photo of digital facilities for Visually impaired students: Binodini Mohapatra Digital Corner