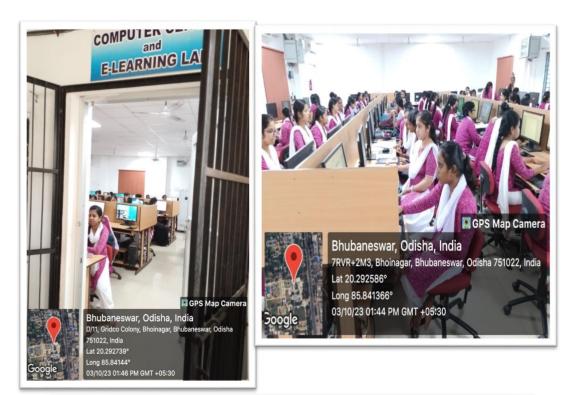

Director IQAC tama Devi Women's University Bhubaneswar

Registrar RD Women's University Bhubaneswar

Figure 1-3: Geo tagged photo of E-learning Centre equipped with 24-houronline services, teaching, and practical facilities