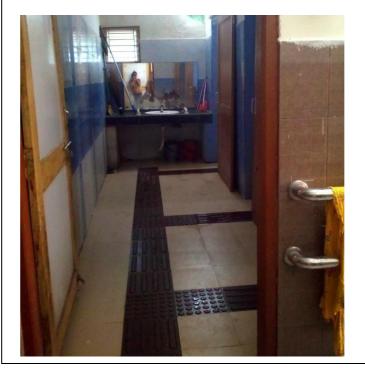

### FACILITIES IN THE <u>ASEEMA HOSTEL</u> FOR STUDENTS WITH DISABLITIES AND VISUALLY CHALLENGED STUDENTS 2023

Hostel with Modern Facilities ASEEMA Hostel for Visually ChallengedStudents.

Sliding doors in thewashroom of the hostel