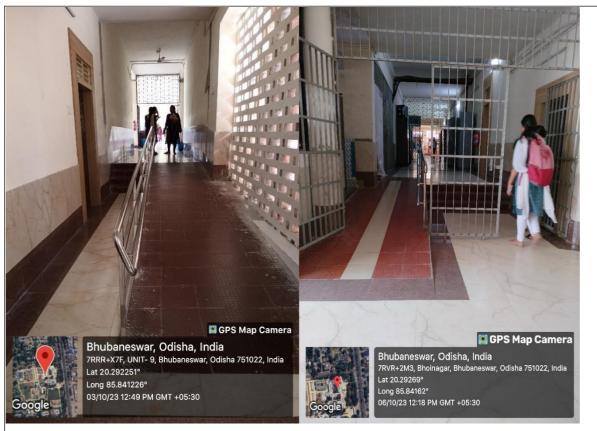

### CAMPUS FACILITIES FOR THE STUDENTS WITH DISABLITIES AND VISUALLY CHALLENGED

Ramps facility in the Examination Hall and inside the academic buildings forstudents and staffs with disabilities and visually challenged of RDWU.

Ramps facility to enter to the Academic Buildings or Auditorium for the Visually Challenged students and students with disability and staffs.

Indian Bank Facilities for Visually Challenged students near Administrative BuildingRDWU,