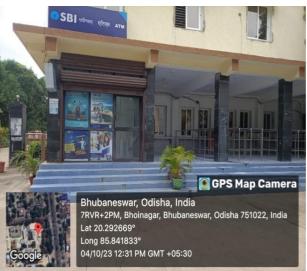

ATM Facility by State Bank of India for students, hostel boarders and staffs inside the campus, near old Auditorium