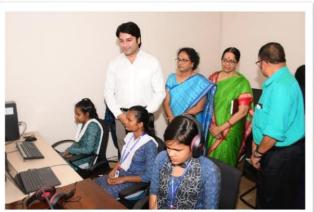

## Photographs representing Digital Library Facilities for visually challenged students

Digitally equipped Smt. Binodini Mohapatra, Reading Corner of Kuntala KumariCentral Library for Visually Challenged Girl Students

Inauguration of the Smt. Binodini Mohapatra, Reading Corner of Kuntala Kumari Central Library for Visually Challenged Girl Students by Honorable President of Mo College Abhiyan and Vice Chancellor, Rama Devi Women's University, Bhubaneswar