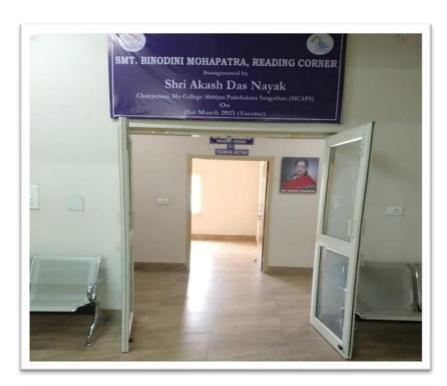

## Photographs representing Digital Library Facilities for visually challenged students

Digitally equipped Smt. Binodini Mohapatra, Reading Corner of Kuntala KumariCentral Library for Visually Challenged Girl Students

Inauguration of the Smt. Binodini Mohapatra, Reading Corner of Kuntala Kumari Central Library for Visually Challenged Girl Students by Honorable President of Mo College Abhiyan and Vice Chancellor, Rama Devi Women's University, Bhubaneswar