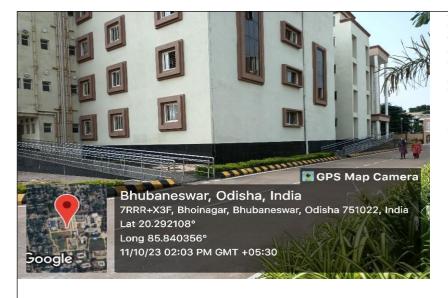

Ramps facility to enter to the Academic Buildings or Auditorium for the Visually Challenged students and students with disability and staffs.

Indian Bank Facilities for Visually Challenged students near Administrative BuildingRDWU,