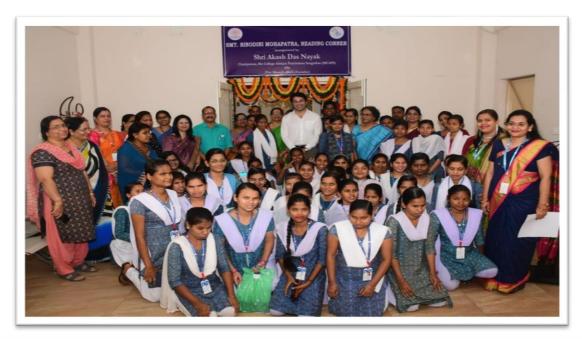

Inauguration of the Smt. Binodini Mohapatra, Reading Corner of Kuntala Kumari Central Library for Visually Challenged Girl Students by Honorable President of Mo College Abhiyan and Vice Chancellor, Rama Devi Women's University, Bhubaneswar