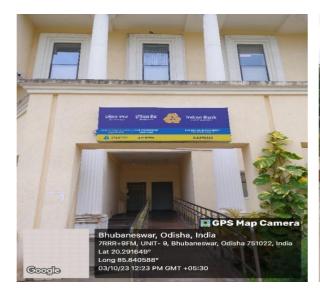

Ramps facility to enter to the Academic Buildings or Auditorium for the Visually Challenged students and students with disability and staffs.

Indian Bank Facilities for Visually Challenged students near Administrative BuildingRDWU,