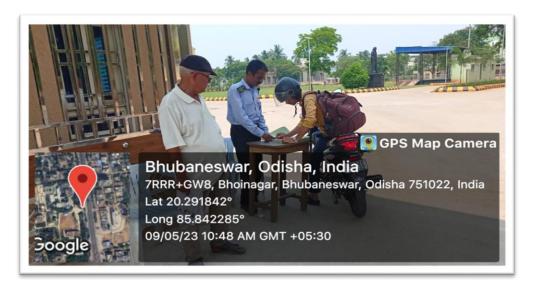

#### 1. RESTRICTED ENTRY OF AUTOMOBILES

Checking of vehicles by the security staff at the Main Gate of the University.