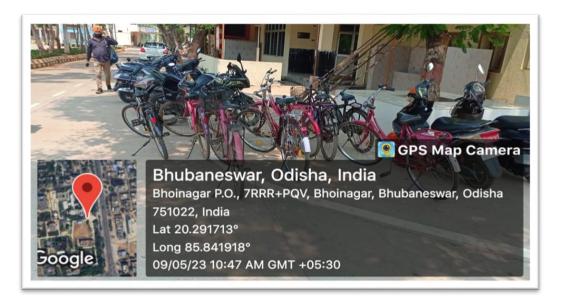

### 7.1.5. Green campus initiatives

Geo tagged photographs of the facilities: Restricted entry of automobiles, Use of Bicycles, Pedestrian friendly pathways, Landscaping with trees and plants, Celebration of Van Mohotsav Day.

Signature

Director IQAC

Director IQAC
Rama Devi Women's University
Bhubaneswar

Signature

Registrar, RDWU
Registrar
RD Woman's University

Bhuhanoswar



#### Vidya Vihar, Bhubaneswar-751022, Odisha

Website: https://rdwu.ac.in E-mail: registrar@rdwu.ac.in

#### 1. RESTRICTED ENTRY OF AUTOMOBILES





Checking of vehicles by the security staff at the Main Gate of the University.

# In form or formers

#### RAMA DEVI WOMEN'S UNIVERSITY

#### Vidya Vihar, Bhubaneswar-751022, Odisha

Website: https://rdwu.ac.in E-mail: registrar@rdwu.ac.in

#### 2. USE OF BICYCLES





Students use bicycles in the campus.



## Vidya Vihar, Bhubaneswar-751022, Odisha

Website: https://rdwu.ac.in E-mail: registrar@rdwu.ac.in

#### 3. PEDESTRIAN FRIENDLY PATHWAYS





Pedestrian Friendly Pathway at different places of the University

# an Form an Formation

#### RAMA DEVI WOMEN'S UNIVERSITY

#### Vidya Vihar, Bhubaneswar-751022, Odisha

Website: https://rdwu.ac.in E-mail: registrar@rdwu.ac.in

#### 4. LANDSCAPING WITH TREES, PLANTS AND FLOWER BEDS IN THE CAMPUS









#### Vidya Vihar, Bhubaneswar-751022, Odisha

Website: https://rdwu.ac.in E-mail: registrar@rdwu.ac.in







Landscaping at different locations of the University



### Vidya Vihar, Bhubaneswar-751022, Odisha

Website: https://rdwu.ac.in E-mail: registrar@rdwu.ac.in





Flower beds maintained in the c