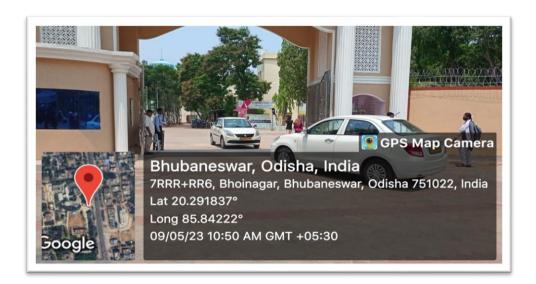

#### 1. RESTRICTED ENTRY OF AUTOMOBILES

Checking of vehicles by the security staff at the Main Gate of the University.