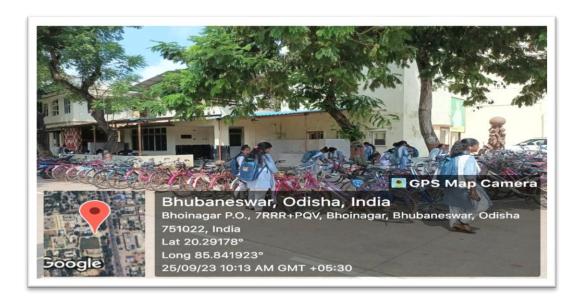

# 7.1.5. Green campus initiatives

Geo tagged photographs of the facilities: Restricted entry of automobiles, Use of Bicycles, Pedestrian friendly pathways, Landscaping with trees and plants, Celebration of Van Mohotsav Day.

Signature

Director IQAC

Director IQAC
Rama Devi Women's University
Bhubaneswar

Signature

Registrar, RDWU
Registrar
RD Woman's University

Bhuhanoswar



#### Vidya Vihar, Bhubaneswar-751022, Odisha

Website: https://rdwu.ac.in E-mail: registrar@rdwu.ac.in

#### 1. RESTRICTED ENTRY OF AUTOMOBILES





Checking of vehicles by the security staff at the Main Gate of the University.

# In form or formers

#### RAMA DEVI WOMEN'S UNIVERSITY

#### Vidya Vihar, Bhubaneswar-751022, Odisha

Website: https://rdwu.ac.in E-mail: registrar@rdwu.ac.in

#### 2. USE OF BICYCLES





Students use bicycles in the campus.



## Vidya Vihar, Bhubaneswar-751022, Odisha

Website: https://rdwu.ac.in E-mail: registrar@rdwu.ac.in

#### 3. PEDESTRIAN FRIENDLY PATHWAYS





Pedestrian Friendly Pathway at different places of the University

# an Form an Formation

#### RAMA DEVI WOMEN'S UNIVERSITY

#### Vidya Vihar, Bhubaneswar-751022, Odisha

Website: https://rdwu.ac.in E-mail: registrar@rdwu.ac.in

#### 4. LANDSCAPING WITH TREES, PLANTS AND FLOWER BEDS IN THE CAMPUS









#### Vidya Vihar, Bhubaneswar-751022, Odisha

Website: https://rdwu.ac.in E-mail: registrar@rdwu.ac.in







Landscaping at different locations of the University



### Vidya Vihar, Bhubaneswar-751022, Odisha

Website: https://rdwu.ac.in E-mail: registrar@rdwu.ac.in





Flower beds maintained in the cam