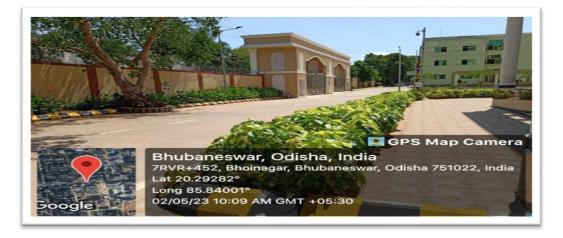

#### 3. PEDESTRIAN FRIENDLY PATHWAYS

Pedestrian Friendly Pathway at different places of the University