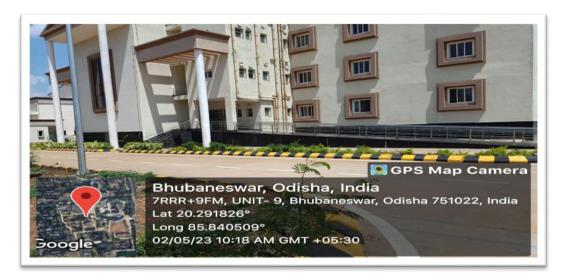

#### 3. PEDESTRIAN FRIENDLY PATHWAYS

Pedestrian Friendly Pathway at different places of the University