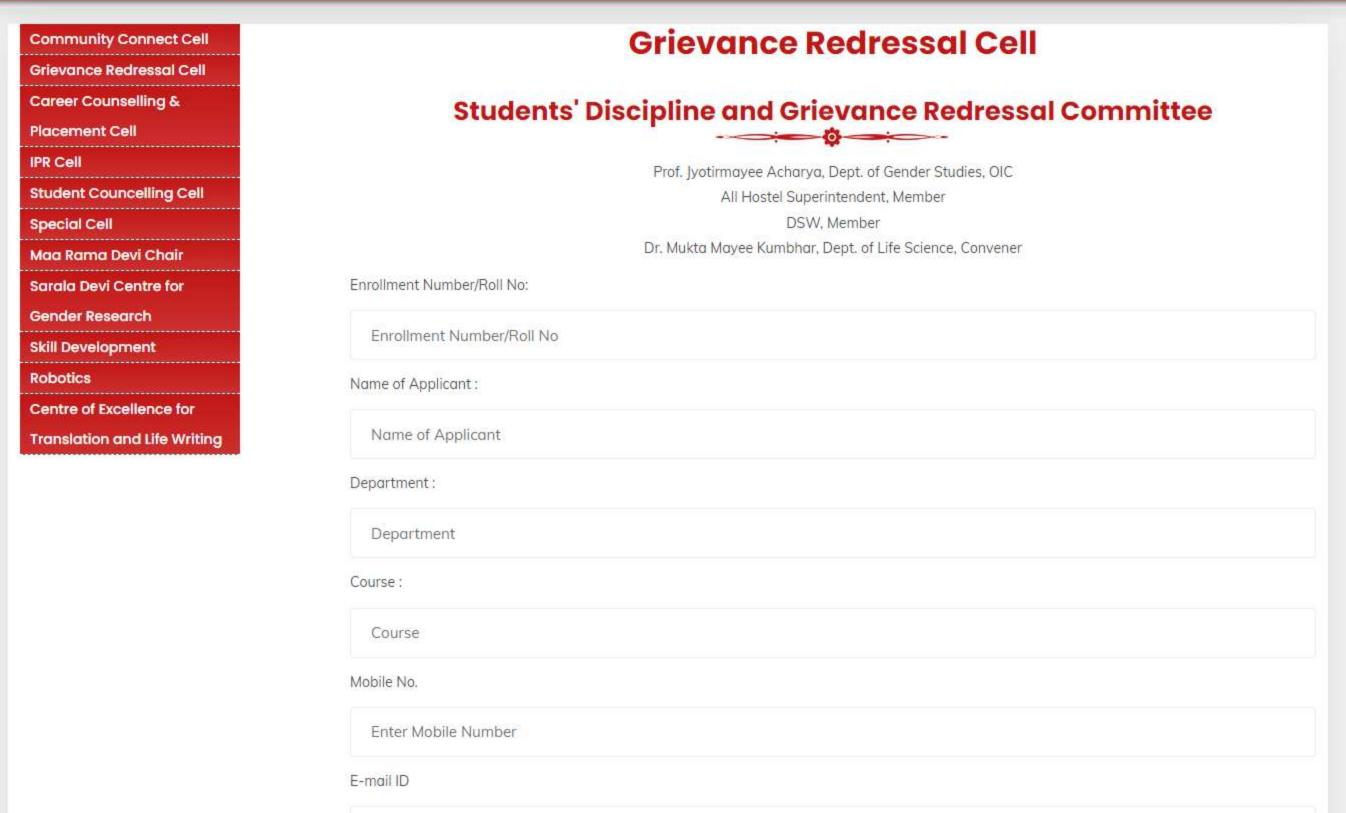

## ରମାଦେବୀ ମହିଳା ବିଶ୍ୱବିଦ୍ୟାଳୟ । Rama Devi Women's University

ଭୁବନେଶ୍ୱର, ଓଡ଼ିଶା Bhubaneswar, Odisha

ABOUT US

**ADMINISTRATION** 

**ACADEMICS** 

**ADMISSION** 

Submit

R&D EXTN. ACTIVITIES NAAC IQAC **Grievance Redressal Cell** Community Connect Cell Grievance Redressal Cell Career Counselling & Students' Discipline and Grievance Redressal Committee Placement Cell ----IPR Cell Prof. Jyotirmayee Acharya, Dept. of Gender Studies, OIC Student Councelling Cell All Hostel Superintendent, Member DSW, Member Special Cell Dr. Mukta Mayee Kumbhar, Dept. of Life Science, Convener Maa Rama Devi Chair Enrollment Number/Roll No: Sarala Devi Centre for Gender Research Enrollment Number/Roll No Skill Development Robotics Name of Applicant: Centre of Excellence for Name of Applicant Translation and Life Writing Department: Department Course: Course Mobile No. Enter Mobile Number E-mail ID Enter E-Mail Address Enter Address Grievance Category Examination Grievance Description Enter Address