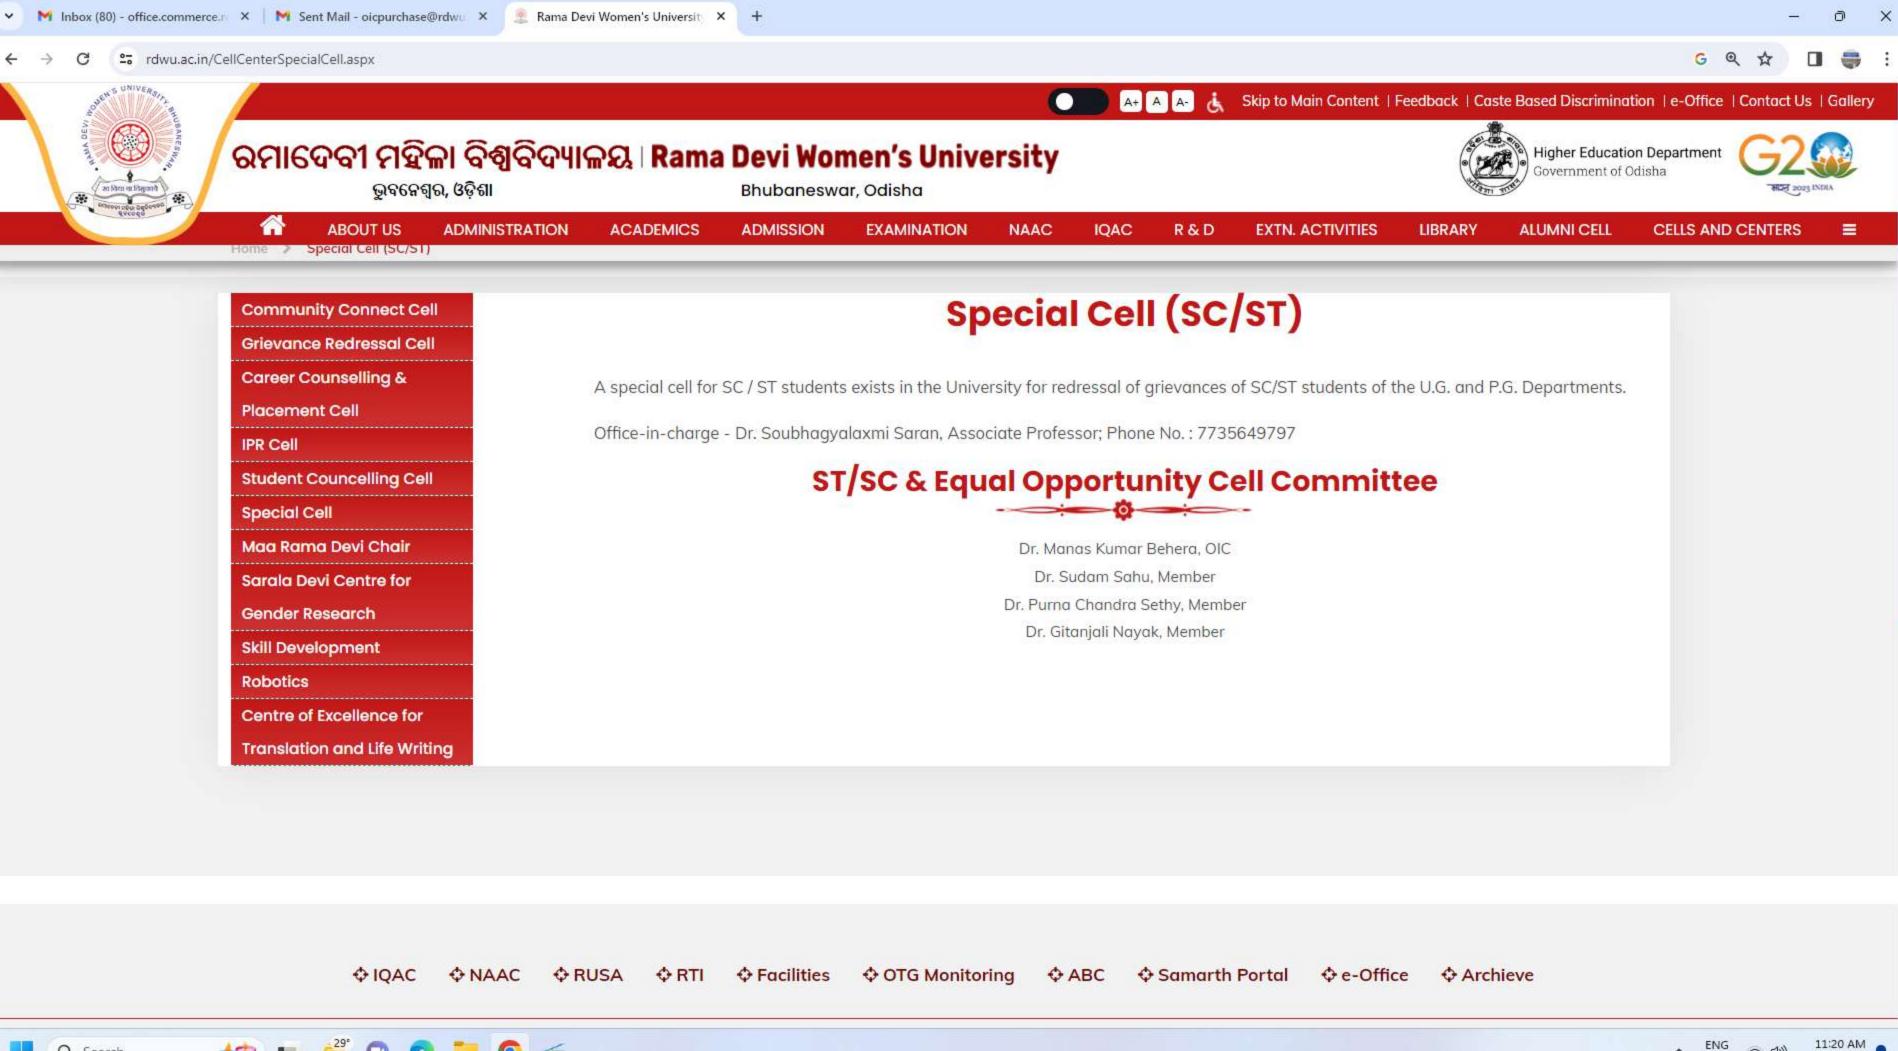

Proof related to mechanism for submission of online/ offline student's grievances

LINK: https://rdwu.ac.in/CellCenterGrievenceRedressalCell.aspx

ABOUT US

ଭୁବନେଶ୍ୱର, ଓଡ଼ିଶା

25 rdwu.ac.in/CasteBasedDiscrimination.aspx