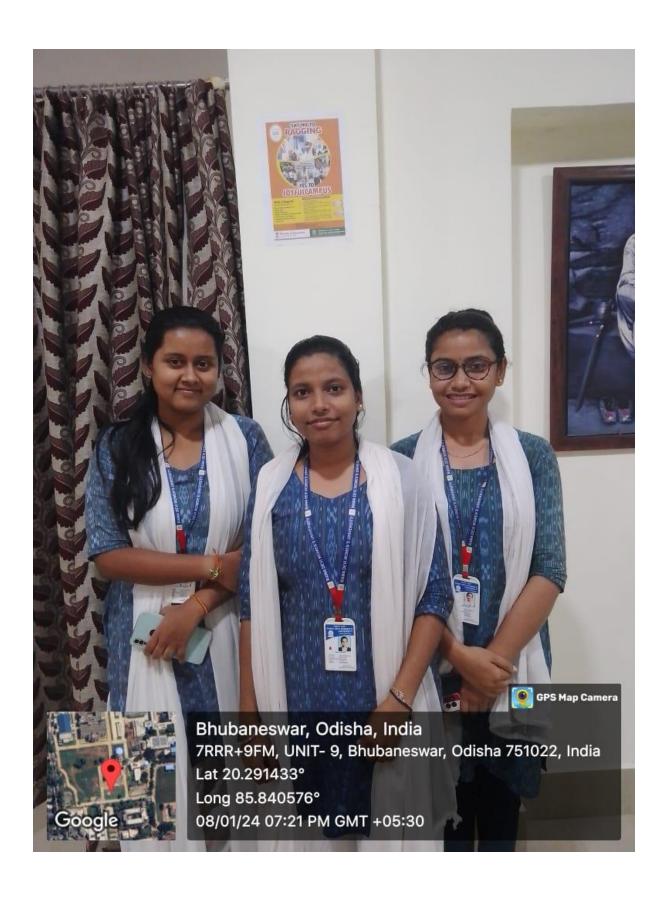

University has successfully undertaken comprehensive awareness campaigns and established effective mechanisms for the redressal of grievances. Some of the steps taken by the University to ensure that the campus is free of such incidents are: mandatory undertaking by the students and their guardian on the anti-ragging at the time of admission in the University and the hostel (if applicable), awareness program on the induction/ orientation program, active online portals to lodge complains, if any, etc. University has also set up many committees to strictly implement the programs and suggest preventive measures to deter the occurrence of such incidences in the future. Posters of anti-ragging, no to harassment, etc. are pasted on the walls of University and also the hostel. Some of the photographs and the evidences of such programs are given below: