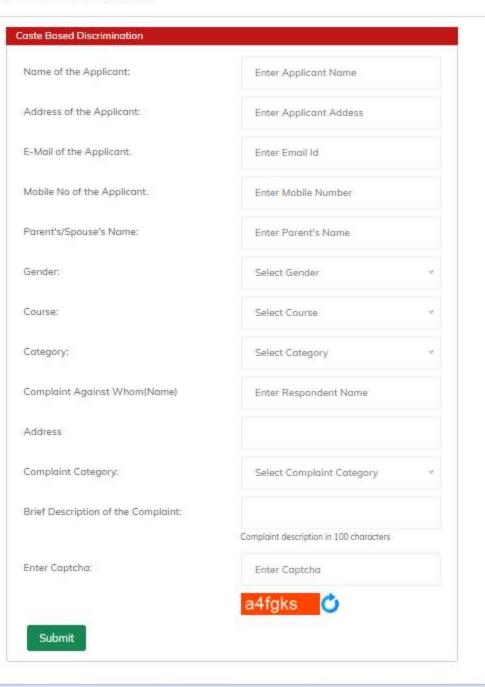

#### Caste Based Discrimination

Rama Devi Women's University follows in letter and spirit to the provisions of the Constitution of India and other statutory provisions and policies for prevention of discrimination on the grounds of caste and is fully committed to safeguard the interests of the students and staffs belonging to the Scheduled Castes and Scheduled Tribes within its campus. Students and staffs of the University facing any such discrimination in any form may submit their complain here for immediate redressal.