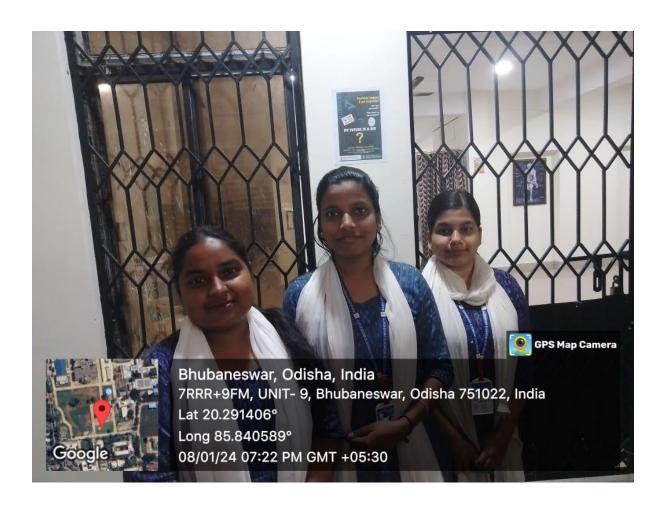

University has successfully undertaken comprehensive awareness campaigns and established effective mechanisms for the redressal of grievances. Some of the steps taken by the University to ensure that the campus is free of such incidents are: mandatory undertaking by the students and their guardian on the anti-ragging at the time of admission in the University and the hostel (if applicable), awareness program on the induction/ orientation program, active online portals to lodge complains, if any, etc. University has also set up many committees to strictly implement the programs and suggest preventive measures to deter the occurrence of such incidences in the future. Posters of anti-ragging, no to harassment, etc. are pasted on the walls of University and also the hostel. Some of the photographs and the evidences of such programs are given below: