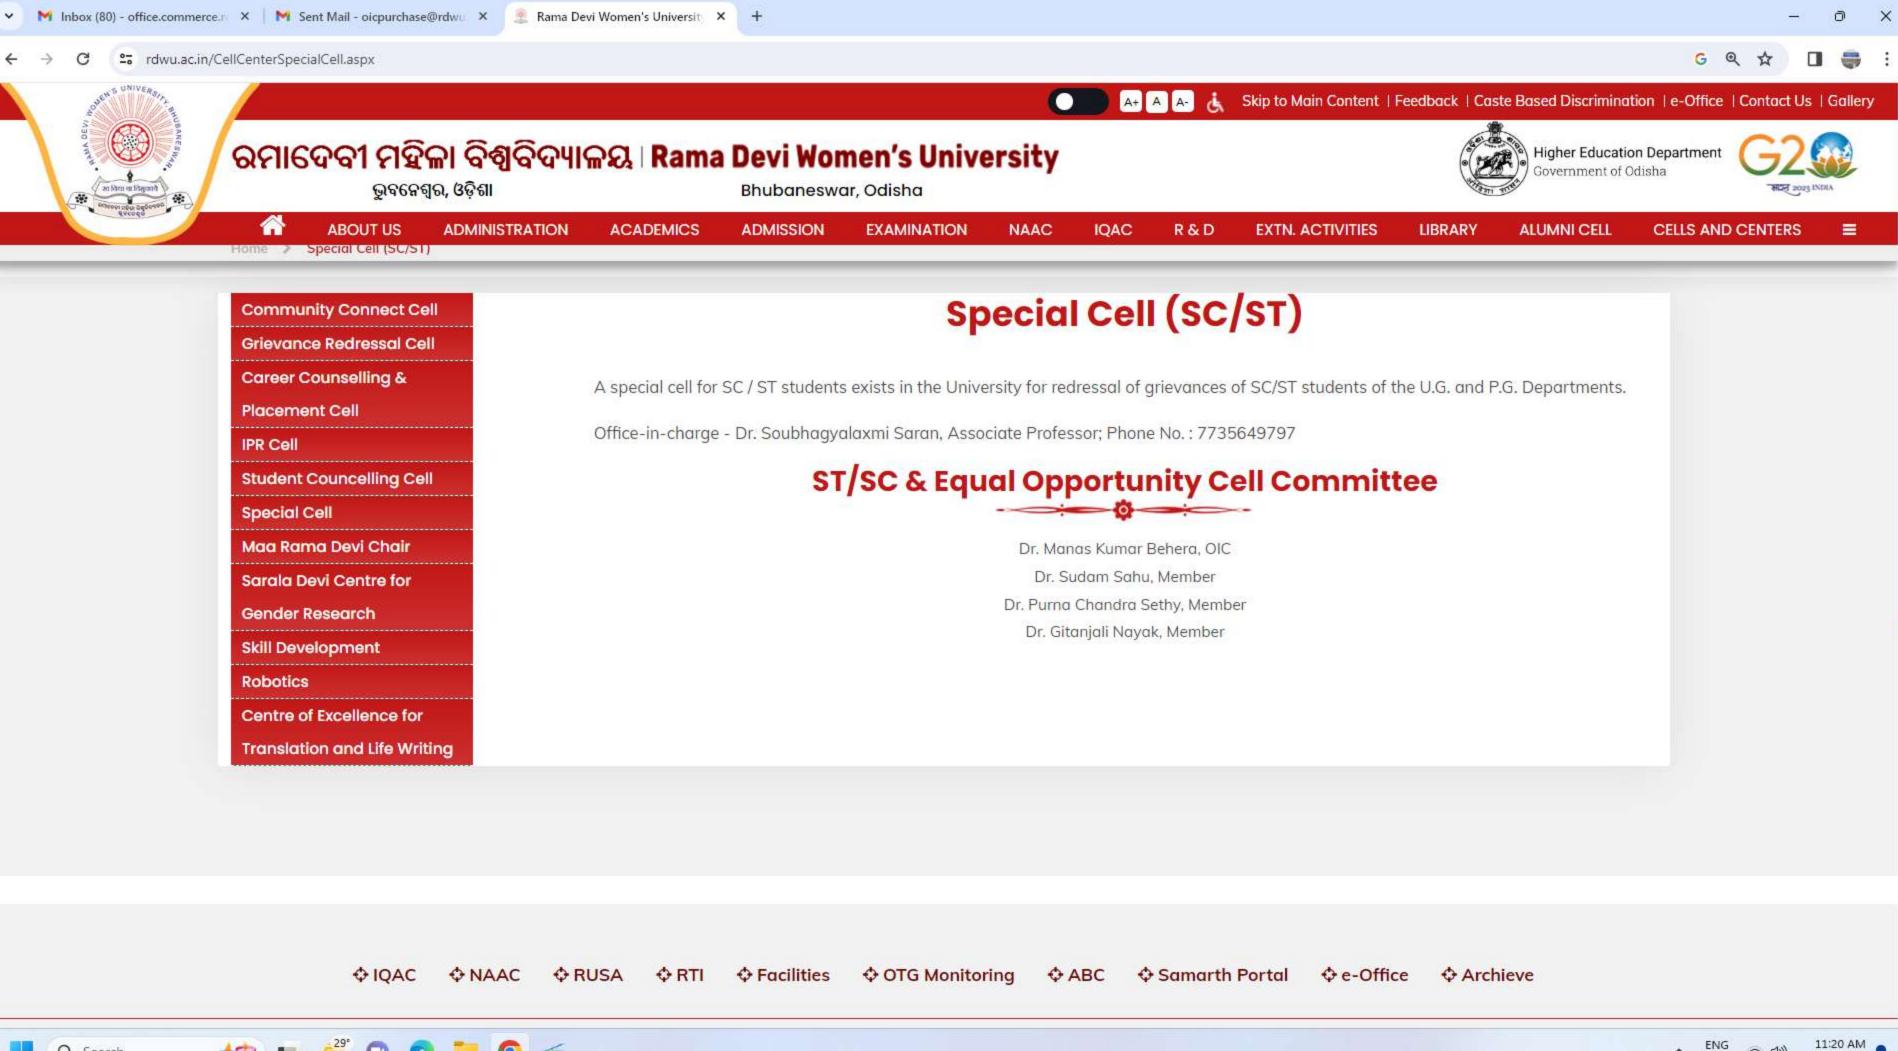

25 rdwu.ac.in/CellCenterGrievenceRedressalCell.aspx

ଭୁବନେଶ୍ୱର, ଓଡ଼ିଶା Bhubaneswar, Odisha

ABOUT US

| MINISTRATION                | ACADEMICS                                     | ADMISSION                                                | EXAMINATION                                   | NAAC | IQAC | R&D | EXTN. ACTIVITIES |  |  |
|-----------------------------|-----------------------------------------------|----------------------------------------------------------|-----------------------------------------------|------|------|-----|------------------|--|--|
| Community Con               |                                               | Grievance Redressal Cell                                 |                                               |      |      |     |                  |  |  |
| Career Counselli            |                                               | Students' Discipline and Grievance Redressal Committee   |                                               |      |      |     |                  |  |  |
| Placement Cell              |                                               |                                                          |                                               |      |      |     |                  |  |  |
| IPR Cell<br>Student Councel | ling Coll                                     | Prof. Jyotirmayee Acharya, Dept. of Gender Studies, OIC  |                                               |      |      |     |                  |  |  |
| Special Cell                | ing con                                       |                                                          | All Hostel Superintendent, Member DSW, Member |      |      |     |                  |  |  |
| Maa Rama Devi (             | Chair                                         | Dr. Mukta Mayee Kumbhar, Dept. of Life Science, Canvener |                                               |      |      |     |                  |  |  |
| Sarala Devi Cent            |                                               | Enrollment Number/Roll No:                               |                                               |      |      |     |                  |  |  |
| Gender Research             | ñ                                             |                                                          |                                               |      |      |     |                  |  |  |
| Skill Developmen            | nt                                            | Enrollment Number/Roll No                                |                                               |      |      |     |                  |  |  |
| Robotics                    |                                               | Name of Applicant :                                      |                                               |      |      |     |                  |  |  |
| THE PERSON NAMED IN         | e of Excellence for<br>ation and Life Writing | Name of Applicant                                        |                                               |      |      |     |                  |  |  |
|                             |                                               | Department :                                             |                                               |      |      |     |                  |  |  |
|                             |                                               | Department                                               |                                               |      |      |     |                  |  |  |
|                             |                                               | Course :                                                 |                                               |      |      |     |                  |  |  |
|                             |                                               | Course                                                   |                                               |      |      |     |                  |  |  |
|                             |                                               | Mobile No.                                               |                                               |      |      |     |                  |  |  |
|                             |                                               | Enter Mobile Number                                      |                                               |      |      |     |                  |  |  |
|                             |                                               | E-mail ID                                                |                                               |      |      |     |                  |  |  |
|                             |                                               | Enter E-Mail                                             |                                               |      |      |     |                  |  |  |
|                             |                                               | Address                                                  |                                               |      |      |     |                  |  |  |
|                             |                                               | Enter Address                                            |                                               |      |      |     |                  |  |  |
|                             |                                               | Grievance Category :                                     |                                               |      |      |     |                  |  |  |
|                             |                                               | Examination                                              |                                               |      |      |     | *                |  |  |
|                             |                                               | Grievance Description                                    |                                               |      |      |     |                  |  |  |
|                             |                                               | Enter Address                                            |                                               |      |      |     |                  |  |  |
|                             |                                               | Submit                                                   |                                               |      |      |     |                  |  |  |
|                             |                                               |                                                          |                                               |      |      |     |                  |  |  |

# Students' Discipline and Grievance Redressal Committee

Prof. Jyotirmayee Acharya, Dept. of Gender Studies, OIC All Hostel Superintendent, Member

DSW, Member

Dr. Mukta Mayee Kumbhar, Dept. of Life Science, Convener