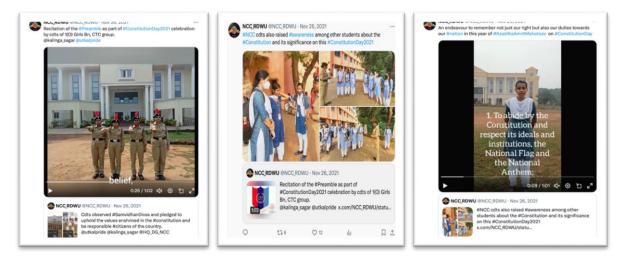

## Vidya Vihar, Bhubaneswar-751022, Odisha

Website: https://rdwu.ac.in E-mail: registrar@rdwu.ac.in

| Constitution Day celebrated by the NCC cadets of Rama<br>Devi Women's University                                                                           | 2021                                                                                                                                                                                                                                                                                                                                                                                                                                                                                                                                                                                                                                                                                                                                                                                                                                                                                                                                                                                                                                                                                                                                                                                                                                                                                                                                                                                                                                                                                                                                                                            | 20                                                                                                                                                                                                                                                                                                                                                                                                                                                                                                                                                                                                                                                                                                                                                                                                                                                                                                                                                                                                                                                                                                                                                                                                                                                                                                                                                                                                                                                                             |
|------------------------------------------------------------------------------------------------------------------------------------------------------------|---------------------------------------------------------------------------------------------------------------------------------------------------------------------------------------------------------------------------------------------------------------------------------------------------------------------------------------------------------------------------------------------------------------------------------------------------------------------------------------------------------------------------------------------------------------------------------------------------------------------------------------------------------------------------------------------------------------------------------------------------------------------------------------------------------------------------------------------------------------------------------------------------------------------------------------------------------------------------------------------------------------------------------------------------------------------------------------------------------------------------------------------------------------------------------------------------------------------------------------------------------------------------------------------------------------------------------------------------------------------------------------------------------------------------------------------------------------------------------------------------------------------------------------------------------------------------------|--------------------------------------------------------------------------------------------------------------------------------------------------------------------------------------------------------------------------------------------------------------------------------------------------------------------------------------------------------------------------------------------------------------------------------------------------------------------------------------------------------------------------------------------------------------------------------------------------------------------------------------------------------------------------------------------------------------------------------------------------------------------------------------------------------------------------------------------------------------------------------------------------------------------------------------------------------------------------------------------------------------------------------------------------------------------------------------------------------------------------------------------------------------------------------------------------------------------------------------------------------------------------------------------------------------------------------------------------------------------------------------------------------------------------------------------------------------------------------|
| NCC Cadets of Rama Devi Women's University Lead Tree<br>Plantation Drive for a Sustainable Tomorrow"                                                       | 2021                                                                                                                                                                                                                                                                                                                                                                                                                                                                                                                                                                                                                                                                                                                                                                                                                                                                                                                                                                                                                                                                                                                                                                                                                                                                                                                                                                                                                                                                                                                                                                            | 40                                                                                                                                                                                                                                                                                                                                                                                                                                                                                                                                                                                                                                                                                                                                                                                                                                                                                                                                                                                                                                                                                                                                                                                                                                                                                                                                                                                                                                                                             |
| NCC Cadets of RDWU Lead the AIDS Day Awareness<br>Campaign                                                                                                 | 2021                                                                                                                                                                                                                                                                                                                                                                                                                                                                                                                                                                                                                                                                                                                                                                                                                                                                                                                                                                                                                                                                                                                                                                                                                                                                                                                                                                                                                                                                                                                                                                            | 50                                                                                                                                                                                                                                                                                                                                                                                                                                                                                                                                                                                                                                                                                                                                                                                                                                                                                                                                                                                                                                                                                                                                                                                                                                                                                                                                                                                                                                                                             |
| NCC Cadets of Rama Devi Women's University Support<br>Blind Residents on International Day of Disabled Persons                                             | 2021                                                                                                                                                                                                                                                                                                                                                                                                                                                                                                                                                                                                                                                                                                                                                                                                                                                                                                                                                                                                                                                                                                                                                                                                                                                                                                                                                                                                                                                                                                                                                                            | 25                                                                                                                                                                                                                                                                                                                                                                                                                                                                                                                                                                                                                                                                                                                                                                                                                                                                                                                                                                                                                                                                                                                                                                                                                                                                                                                                                                                                                                                                             |
| NCC Cadets Lead Interactive Job Awareness Session with CISF for Women at RDWU"                                                                             | 2022                                                                                                                                                                                                                                                                                                                                                                                                                                                                                                                                                                                                                                                                                                                                                                                                                                                                                                                                                                                                                                                                                                                                                                                                                                                                                                                                                                                                                                                                                                                                                                            | 30                                                                                                                                                                                                                                                                                                                                                                                                                                                                                                                                                                                                                                                                                                                                                                                                                                                                                                                                                                                                                                                                                                                                                                                                                                                                                                                                                                                                                                                                             |
| Awareness rally on International Women's day celebration by cadets of NCC,RDWU.                                                                            | 2022                                                                                                                                                                                                                                                                                                                                                                                                                                                                                                                                                                                                                                                                                                                                                                                                                                                                                                                                                                                                                                                                                                                                                                                                                                                                                                                                                                                                                                                                                                                                                                            | 300                                                                                                                                                                                                                                                                                                                                                                                                                                                                                                                                                                                                                                                                                                                                                                                                                                                                                                                                                                                                                                                                                                                                                                                                                                                                                                                                                                                                                                                                            |
| Awareness rally by the cadets of NCC, RDWU on<br>Consumers Rights Day                                                                                      | 2022                                                                                                                                                                                                                                                                                                                                                                                                                                                                                                                                                                                                                                                                                                                                                                                                                                                                                                                                                                                                                                                                                                                                                                                                                                                                                                                                                                                                                                                                                                                                                                            | 30                                                                                                                                                                                                                                                                                                                                                                                                                                                                                                                                                                                                                                                                                                                                                                                                                                                                                                                                                                                                                                                                                                                                                                                                                                                                                                                                                                                                                                                                             |
| Awareness and conservation of monuments and heritage by cadets of NCC, RDWU on World Heritage Day                                                          | 2022                                                                                                                                                                                                                                                                                                                                                                                                                                                                                                                                                                                                                                                                                                                                                                                                                                                                                                                                                                                                                                                                                                                                                                                                                                                                                                                                                                                                                                                                                                                                                                            | 20                                                                                                                                                                                                                                                                                                                                                                                                                                                                                                                                                                                                                                                                                                                                                                                                                                                                                                                                                                                                                                                                                                                                                                                                                                                                                                                                                                                                                                                                             |
| Earth Day celebration by the NCC cadets of RDWU through creative painting                                                                                  | 2022                                                                                                                                                                                                                                                                                                                                                                                                                                                                                                                                                                                                                                                                                                                                                                                                                                                                                                                                                                                                                                                                                                                                                                                                                                                                                                                                                                                                                                                                                                                                                                            | 25                                                                                                                                                                                                                                                                                                                                                                                                                                                                                                                                                                                                                                                                                                                                                                                                                                                                                                                                                                                                                                                                                                                                                                                                                                                                                                                                                                                                                                                                             |
| Observation of World Anti-Tobacco Day by NCC cadets of RDWU through poster making                                                                          | 2022                                                                                                                                                                                                                                                                                                                                                                                                                                                                                                                                                                                                                                                                                                                                                                                                                                                                                                                                                                                                                                                                                                                                                                                                                                                                                                                                                                                                                                                                                                                                                                            | 20                                                                                                                                                                                                                                                                                                                                                                                                                                                                                                                                                                                                                                                                                                                                                                                                                                                                                                                                                                                                                                                                                                                                                                                                                                                                                                                                                                                                                                                                             |
| Awareness rally by NCC cadets of RDWU to educate the traffic and road safety violators                                                                     | 2022                                                                                                                                                                                                                                                                                                                                                                                                                                                                                                                                                                                                                                                                                                                                                                                                                                                                                                                                                                                                                                                                                                                                                                                                                                                                                                                                                                                                                                                                                                                                                                            | 30                                                                                                                                                                                                                                                                                                                                                                                                                                                                                                                                                                                                                                                                                                                                                                                                                                                                                                                                                                                                                                                                                                                                                                                                                                                                                                                                                                                                                                                                             |
| Swachhata activities by the cadets of NCC, RDWU in and around their neighbourhoods on the occasion of Gandhi Jayanti                                       | 2022                                                                                                                                                                                                                                                                                                                                                                                                                                                                                                                                                                                                                                                                                                                                                                                                                                                                                                                                                                                                                                                                                                                                                                                                                                                                                                                                                                                                                                                                                                                                                                            | 40                                                                                                                                                                                                                                                                                                                                                                                                                                                                                                                                                                                                                                                                                                                                                                                                                                                                                                                                                                                                                                                                                                                                                                                                                                                                                                                                                                                                                                                                             |
| Awareness rally by the NCC cadets and students of RDWU for suicide prevention and better mental health                                                     | 2022                                                                                                                                                                                                                                                                                                                                                                                                                                                                                                                                                                                                                                                                                                                                                                                                                                                                                                                                                                                                                                                                                                                                                                                                                                                                                                                                                                                                                                                                                                                                                                            | 25                                                                                                                                                                                                                                                                                                                                                                                                                                                                                                                                                                                                                                                                                                                                                                                                                                                                                                                                                                                                                                                                                                                                                                                                                                                                                                                                                                                                                                                                             |
| NCC Cadets from RDWU Attend State-Level Disaster<br>Preparedness Event                                                                                     | 2022                                                                                                                                                                                                                                                                                                                                                                                                                                                                                                                                                                                                                                                                                                                                                                                                                                                                                                                                                                                                                                                                                                                                                                                                                                                                                                                                                                                                                                                                                                                                                                            | 20                                                                                                                                                                                                                                                                                                                                                                                                                                                                                                                                                                                                                                                                                                                                                                                                                                                                                                                                                                                                                                                                                                                                                                                                                                                                                                                                                                                                                                                                             |
| Celebration of 75 <sup>th</sup> NCC day by the NCC Cadets                                                                                                  | 2022                                                                                                                                                                                                                                                                                                                                                                                                                                                                                                                                                                                                                                                                                                                                                                                                                                                                                                                                                                                                                                                                                                                                                                                                                                                                                                                                                                                                                                                                                                                                                                            | 30                                                                                                                                                                                                                                                                                                                                                                                                                                                                                                                                                                                                                                                                                                                                                                                                                                                                                                                                                                                                                                                                                                                                                                                                                                                                                                                                                                                                                                                                             |
| Observation of Constitution Day by NCC cadets of RDWU                                                                                                      | 2022                                                                                                                                                                                                                                                                                                                                                                                                                                                                                                                                                                                                                                                                                                                                                                                                                                                                                                                                                                                                                                                                                                                                                                                                                                                                                                                                                                                                                                                                                                                                                                            | 20                                                                                                                                                                                                                                                                                                                                                                                                                                                                                                                                                                                                                                                                                                                                                                                                                                                                                                                                                                                                                                                                                                                                                                                                                                                                                                                                                                                                                                                                             |
| RDWU NCC Cadets Raise Awareness on World AIDS Day                                                                                                          | 2022                                                                                                                                                                                                                                                                                                                                                                                                                                                                                                                                                                                                                                                                                                                                                                                                                                                                                                                                                                                                                                                                                                                                                                                                                                                                                                                                                                                                                                                                                                                                                                            | 25                                                                                                                                                                                                                                                                                                                                                                                                                                                                                                                                                                                                                                                                                                                                                                                                                                                                                                                                                                                                                                                                                                                                                                                                                                                                                                                                                                                                                                                                             |
| Blood donation camp driven by NCC cadets by RDWU                                                                                                           | 2022                                                                                                                                                                                                                                                                                                                                                                                                                                                                                                                                                                                                                                                                                                                                                                                                                                                                                                                                                                                                                                                                                                                                                                                                                                                                                                                                                                                                                                                                                                                                                                            | 230                                                                                                                                                                                                                                                                                                                                                                                                                                                                                                                                                                                                                                                                                                                                                                                                                                                                                                                                                                                                                                                                                                                                                                                                                                                                                                                                                                                                                                                                            |
| Cleanliness and awareness drive by the NCC cadets of RDWU in and around Bindusagar, Bhubaneswar as part of Puneet Sagar Abhiyan flagship initiative of NCC | 2022                                                                                                                                                                                                                                                                                                                                                                                                                                                                                                                                                                                                                                                                                                                                                                                                                                                                                                                                                                                                                                                                                                                                                                                                                                                                                                                                                                                                                                                                                                                                                                            | 40                                                                                                                                                                                                                                                                                                                                                                                                                                                                                                                                                                                                                                                                                                                                                                                                                                                                                                                                                                                                                                                                                                                                                                                                                                                                                                                                                                                                                                                                             |
| Observance of International Anti-Corruption Day by NCC Cadets of RDWU                                                                                      | 2022                                                                                                                                                                                                                                                                                                                                                                                                                                                                                                                                                                                                                                                                                                                                                                                                                                                                                                                                                                                                                                                                                                                                                                                                                                                                                                                                                                                                                                                                                                                                                                            | 25                                                                                                                                                                                                                                                                                                                                                                                                                                                                                                                                                                                                                                                                                                                                                                                                                                                                                                                                                                                                                                                                                                                                                                                                                                                                                                                                                                                                                                                                             |
|                                                                                                                                                            | Devi Women's University  NCC Cadets of Rama Devi Women's University Lead Tree Plantation Drive for a Sustainable Tomorrow"  NCC Cadets of RDWU Lead the AIDS Day Awareness Campaign  NCC Cadets of Rama Devi Women's University Support Blind Residents on International Day of Disabled Persons  NCC Cadets Lead Interactive Job Awareness Session with CISF for Women at RDWU"  Awareness rally on International Women's day celebration by cadets of NCC,RDWU.  Awareness rally by the cadets of NCC, RDWU on Consumers Rights Day  Awareness and conservation of monuments and heritage by cadets of NCC, RDWU on World Heritage Day  Earth Day celebration by the NCC cadets of RDWU through creative painting  Observation of World Anti-Tobacco Day by NCC cadets of RDWU through poster making  Awareness rally by NCC cadets of RDWU to educate the traffic and road safety violators  Swachhata activities by the cadets of NCC, RDWU in and around their neighbourhoods on the occasion of Gandhi Jayanti  Awareness rally by the NCC cadets and students of RDWU for suicide prevention and better mental health  NCC Cadets from RDWU Attend State-Level Disaster Preparedness Event  Celebration of 75th NCC day by the NCC cadets of RDWU RDWU NCC Cadets Raise Awareness on World AIDS Day Blood donation camp driven by NCC cadets by RDWU  Cleanliness and awareness drive by the NCC cadets of RDWU in and around Bindusagar, Bhubaneswar as part of Puneet Sagar Abhiyan flagship initiative of NCC  Observance of International Anti-Corruption Day by NCC | Devi Women's University  NCC Cadets of Rama Devi Women's University Lead Tree Plantation Drive for a Sustainable Tomorrow"  NCC Cadets of RDWU Lead the AIDS Day Awareness Campaign  NCC Cadets of Rama Devi Women's University Support Blind Residents on International Day of Disabled Persons  NCC Cadets Lead Interactive Job Awareness Session with CISF for Women at RDWU"  Awareness rally on International Women's day celebration by cadets of NCC, RDWU.  Awareness rally by the cadets of NCC, RDWU on Consumers Rights Day  Awareness and conservation of monuments and heritage by cadets of NCC, RDWU on World Heritage Day  Earth Day celebration by the NCC cadets of RDWU through creative painting  Observation of World Anti-Tobacco Day by NCC cadets of RDWU through poster making  Awareness rally by NCC cadets of RDWU to educate the traffic and road safety violators  Swachhata activities by the cadets of NCC, RDWU in and around their neighbourhoods on the occasion of Gandhi Jayanti  Awareness rally by the NCC cadets and students of RDWU for suicide prevention and better mental health  NCC Cadets from RDWU Attend State-Level Disaster Preparedness Event  Celebration of 75th NCC day by the NCC cadets of RDWU  RDWU NCC Cadets Raise Awareness on World AIDS Day  Blood donation camp driven by NCC cadets of RDWU  Observance of International Anti-Corruption Day by NCC  Observance of International Anti-Corruption Day by NCC |