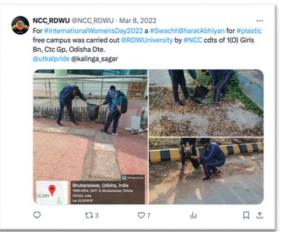

## Vidya Vihar, Bhubaneswar-751022, Odisha

Website: https://rdwu.ac.in E-mail: registrar@rdwu.ac.in

| Constitution Day celebrated by the NCC cadets of Rama<br>Devi Women's University                                                                           | 2021                                                                                                                                                                                                                                                                                                                                                                                                                                                                                                                                                                                                                                                                                                                                                                                                                                                                                                                                                                                                                                                                                                                                                                                                                                                                                                                                                                                                                                                                                                                                                                            | 20                                                                                                                                                                                                                                                                                                                                                                                                                                                                                                                                                                                                                                                                                                                                                                                                                                                                                                                                                                                                                                                                                                                                                                                                                                                                                                                                                                                                                                                                             |
|------------------------------------------------------------------------------------------------------------------------------------------------------------|---------------------------------------------------------------------------------------------------------------------------------------------------------------------------------------------------------------------------------------------------------------------------------------------------------------------------------------------------------------------------------------------------------------------------------------------------------------------------------------------------------------------------------------------------------------------------------------------------------------------------------------------------------------------------------------------------------------------------------------------------------------------------------------------------------------------------------------------------------------------------------------------------------------------------------------------------------------------------------------------------------------------------------------------------------------------------------------------------------------------------------------------------------------------------------------------------------------------------------------------------------------------------------------------------------------------------------------------------------------------------------------------------------------------------------------------------------------------------------------------------------------------------------------------------------------------------------|--------------------------------------------------------------------------------------------------------------------------------------------------------------------------------------------------------------------------------------------------------------------------------------------------------------------------------------------------------------------------------------------------------------------------------------------------------------------------------------------------------------------------------------------------------------------------------------------------------------------------------------------------------------------------------------------------------------------------------------------------------------------------------------------------------------------------------------------------------------------------------------------------------------------------------------------------------------------------------------------------------------------------------------------------------------------------------------------------------------------------------------------------------------------------------------------------------------------------------------------------------------------------------------------------------------------------------------------------------------------------------------------------------------------------------------------------------------------------------|
| NCC Cadets of Rama Devi Women's University Lead Tree<br>Plantation Drive for a Sustainable Tomorrow"                                                       | 2021                                                                                                                                                                                                                                                                                                                                                                                                                                                                                                                                                                                                                                                                                                                                                                                                                                                                                                                                                                                                                                                                                                                                                                                                                                                                                                                                                                                                                                                                                                                                                                            | 40                                                                                                                                                                                                                                                                                                                                                                                                                                                                                                                                                                                                                                                                                                                                                                                                                                                                                                                                                                                                                                                                                                                                                                                                                                                                                                                                                                                                                                                                             |
| NCC Cadets of RDWU Lead the AIDS Day Awareness<br>Campaign                                                                                                 | 2021                                                                                                                                                                                                                                                                                                                                                                                                                                                                                                                                                                                                                                                                                                                                                                                                                                                                                                                                                                                                                                                                                                                                                                                                                                                                                                                                                                                                                                                                                                                                                                            | 50                                                                                                                                                                                                                                                                                                                                                                                                                                                                                                                                                                                                                                                                                                                                                                                                                                                                                                                                                                                                                                                                                                                                                                                                                                                                                                                                                                                                                                                                             |
| NCC Cadets of Rama Devi Women's University Support<br>Blind Residents on International Day of Disabled Persons                                             | 2021                                                                                                                                                                                                                                                                                                                                                                                                                                                                                                                                                                                                                                                                                                                                                                                                                                                                                                                                                                                                                                                                                                                                                                                                                                                                                                                                                                                                                                                                                                                                                                            | 25                                                                                                                                                                                                                                                                                                                                                                                                                                                                                                                                                                                                                                                                                                                                                                                                                                                                                                                                                                                                                                                                                                                                                                                                                                                                                                                                                                                                                                                                             |
| NCC Cadets Lead Interactive Job Awareness Session with CISF for Women at RDWU"                                                                             | 2022                                                                                                                                                                                                                                                                                                                                                                                                                                                                                                                                                                                                                                                                                                                                                                                                                                                                                                                                                                                                                                                                                                                                                                                                                                                                                                                                                                                                                                                                                                                                                                            | 30                                                                                                                                                                                                                                                                                                                                                                                                                                                                                                                                                                                                                                                                                                                                                                                                                                                                                                                                                                                                                                                                                                                                                                                                                                                                                                                                                                                                                                                                             |
| Awareness rally on International Women's day celebration by cadets of NCC,RDWU.                                                                            | 2022                                                                                                                                                                                                                                                                                                                                                                                                                                                                                                                                                                                                                                                                                                                                                                                                                                                                                                                                                                                                                                                                                                                                                                                                                                                                                                                                                                                                                                                                                                                                                                            | 300                                                                                                                                                                                                                                                                                                                                                                                                                                                                                                                                                                                                                                                                                                                                                                                                                                                                                                                                                                                                                                                                                                                                                                                                                                                                                                                                                                                                                                                                            |
| Awareness rally by the cadets of NCC, RDWU on<br>Consumers Rights Day                                                                                      | 2022                                                                                                                                                                                                                                                                                                                                                                                                                                                                                                                                                                                                                                                                                                                                                                                                                                                                                                                                                                                                                                                                                                                                                                                                                                                                                                                                                                                                                                                                                                                                                                            | 30                                                                                                                                                                                                                                                                                                                                                                                                                                                                                                                                                                                                                                                                                                                                                                                                                                                                                                                                                                                                                                                                                                                                                                                                                                                                                                                                                                                                                                                                             |
| Awareness and conservation of monuments and heritage by cadets of NCC, RDWU on World Heritage Day                                                          | 2022                                                                                                                                                                                                                                                                                                                                                                                                                                                                                                                                                                                                                                                                                                                                                                                                                                                                                                                                                                                                                                                                                                                                                                                                                                                                                                                                                                                                                                                                                                                                                                            | 20                                                                                                                                                                                                                                                                                                                                                                                                                                                                                                                                                                                                                                                                                                                                                                                                                                                                                                                                                                                                                                                                                                                                                                                                                                                                                                                                                                                                                                                                             |
| Earth Day celebration by the NCC cadets of RDWU through creative painting                                                                                  | 2022                                                                                                                                                                                                                                                                                                                                                                                                                                                                                                                                                                                                                                                                                                                                                                                                                                                                                                                                                                                                                                                                                                                                                                                                                                                                                                                                                                                                                                                                                                                                                                            | 25                                                                                                                                                                                                                                                                                                                                                                                                                                                                                                                                                                                                                                                                                                                                                                                                                                                                                                                                                                                                                                                                                                                                                                                                                                                                                                                                                                                                                                                                             |
| Observation of World Anti-Tobacco Day by NCC cadets of RDWU through poster making                                                                          | 2022                                                                                                                                                                                                                                                                                                                                                                                                                                                                                                                                                                                                                                                                                                                                                                                                                                                                                                                                                                                                                                                                                                                                                                                                                                                                                                                                                                                                                                                                                                                                                                            | 20                                                                                                                                                                                                                                                                                                                                                                                                                                                                                                                                                                                                                                                                                                                                                                                                                                                                                                                                                                                                                                                                                                                                                                                                                                                                                                                                                                                                                                                                             |
| Awareness rally by NCC cadets of RDWU to educate the traffic and road safety violators                                                                     | 2022                                                                                                                                                                                                                                                                                                                                                                                                                                                                                                                                                                                                                                                                                                                                                                                                                                                                                                                                                                                                                                                                                                                                                                                                                                                                                                                                                                                                                                                                                                                                                                            | 30                                                                                                                                                                                                                                                                                                                                                                                                                                                                                                                                                                                                                                                                                                                                                                                                                                                                                                                                                                                                                                                                                                                                                                                                                                                                                                                                                                                                                                                                             |
| Swachhata activities by the cadets of NCC, RDWU in and around their neighbourhoods on the occasion of Gandhi Jayanti                                       | 2022                                                                                                                                                                                                                                                                                                                                                                                                                                                                                                                                                                                                                                                                                                                                                                                                                                                                                                                                                                                                                                                                                                                                                                                                                                                                                                                                                                                                                                                                                                                                                                            | 40                                                                                                                                                                                                                                                                                                                                                                                                                                                                                                                                                                                                                                                                                                                                                                                                                                                                                                                                                                                                                                                                                                                                                                                                                                                                                                                                                                                                                                                                             |
| Awareness rally by the NCC cadets and students of RDWU for suicide prevention and better mental health                                                     | 2022                                                                                                                                                                                                                                                                                                                                                                                                                                                                                                                                                                                                                                                                                                                                                                                                                                                                                                                                                                                                                                                                                                                                                                                                                                                                                                                                                                                                                                                                                                                                                                            | 25                                                                                                                                                                                                                                                                                                                                                                                                                                                                                                                                                                                                                                                                                                                                                                                                                                                                                                                                                                                                                                                                                                                                                                                                                                                                                                                                                                                                                                                                             |
| NCC Cadets from RDWU Attend State-Level Disaster<br>Preparedness Event                                                                                     | 2022                                                                                                                                                                                                                                                                                                                                                                                                                                                                                                                                                                                                                                                                                                                                                                                                                                                                                                                                                                                                                                                                                                                                                                                                                                                                                                                                                                                                                                                                                                                                                                            | 20                                                                                                                                                                                                                                                                                                                                                                                                                                                                                                                                                                                                                                                                                                                                                                                                                                                                                                                                                                                                                                                                                                                                                                                                                                                                                                                                                                                                                                                                             |
| Celebration of 75 <sup>th</sup> NCC day by the NCC Cadets                                                                                                  | 2022                                                                                                                                                                                                                                                                                                                                                                                                                                                                                                                                                                                                                                                                                                                                                                                                                                                                                                                                                                                                                                                                                                                                                                                                                                                                                                                                                                                                                                                                                                                                                                            | 30                                                                                                                                                                                                                                                                                                                                                                                                                                                                                                                                                                                                                                                                                                                                                                                                                                                                                                                                                                                                                                                                                                                                                                                                                                                                                                                                                                                                                                                                             |
| Observation of Constitution Day by NCC cadets of RDWU                                                                                                      | 2022                                                                                                                                                                                                                                                                                                                                                                                                                                                                                                                                                                                                                                                                                                                                                                                                                                                                                                                                                                                                                                                                                                                                                                                                                                                                                                                                                                                                                                                                                                                                                                            | 20                                                                                                                                                                                                                                                                                                                                                                                                                                                                                                                                                                                                                                                                                                                                                                                                                                                                                                                                                                                                                                                                                                                                                                                                                                                                                                                                                                                                                                                                             |
| RDWU NCC Cadets Raise Awareness on World AIDS Day                                                                                                          | 2022                                                                                                                                                                                                                                                                                                                                                                                                                                                                                                                                                                                                                                                                                                                                                                                                                                                                                                                                                                                                                                                                                                                                                                                                                                                                                                                                                                                                                                                                                                                                                                            | 25                                                                                                                                                                                                                                                                                                                                                                                                                                                                                                                                                                                                                                                                                                                                                                                                                                                                                                                                                                                                                                                                                                                                                                                                                                                                                                                                                                                                                                                                             |
| Blood donation camp driven by NCC cadets by RDWU                                                                                                           | 2022                                                                                                                                                                                                                                                                                                                                                                                                                                                                                                                                                                                                                                                                                                                                                                                                                                                                                                                                                                                                                                                                                                                                                                                                                                                                                                                                                                                                                                                                                                                                                                            | 230                                                                                                                                                                                                                                                                                                                                                                                                                                                                                                                                                                                                                                                                                                                                                                                                                                                                                                                                                                                                                                                                                                                                                                                                                                                                                                                                                                                                                                                                            |
| Cleanliness and awareness drive by the NCC cadets of RDWU in and around Bindusagar, Bhubaneswar as part of Puneet Sagar Abhiyan flagship initiative of NCC | 2022                                                                                                                                                                                                                                                                                                                                                                                                                                                                                                                                                                                                                                                                                                                                                                                                                                                                                                                                                                                                                                                                                                                                                                                                                                                                                                                                                                                                                                                                                                                                                                            | 40                                                                                                                                                                                                                                                                                                                                                                                                                                                                                                                                                                                                                                                                                                                                                                                                                                                                                                                                                                                                                                                                                                                                                                                                                                                                                                                                                                                                                                                                             |
| Observance of International Anti-Corruption Day by NCC Cadets of RDWU                                                                                      | 2022                                                                                                                                                                                                                                                                                                                                                                                                                                                                                                                                                                                                                                                                                                                                                                                                                                                                                                                                                                                                                                                                                                                                                                                                                                                                                                                                                                                                                                                                                                                                                                            | 25                                                                                                                                                                                                                                                                                                                                                                                                                                                                                                                                                                                                                                                                                                                                                                                                                                                                                                                                                                                                                                                                                                                                                                                                                                                                                                                                                                                                                                                                             |
|                                                                                                                                                            | Devi Women's University  NCC Cadets of Rama Devi Women's University Lead Tree Plantation Drive for a Sustainable Tomorrow"  NCC Cadets of RDWU Lead the AIDS Day Awareness Campaign  NCC Cadets of Rama Devi Women's University Support Blind Residents on International Day of Disabled Persons  NCC Cadets Lead Interactive Job Awareness Session with CISF for Women at RDWU"  Awareness rally on International Women's day celebration by cadets of NCC,RDWU.  Awareness rally by the cadets of NCC, RDWU on Consumers Rights Day  Awareness and conservation of monuments and heritage by cadets of NCC, RDWU on World Heritage Day  Earth Day celebration by the NCC cadets of RDWU through creative painting  Observation of World Anti-Tobacco Day by NCC cadets of RDWU through poster making  Awareness rally by NCC cadets of RDWU to educate the traffic and road safety violators  Swachhata activities by the cadets of NCC, RDWU in and around their neighbourhoods on the occasion of Gandhi Jayanti  Awareness rally by the NCC cadets and students of RDWU for suicide prevention and better mental health  NCC Cadets from RDWU Attend State-Level Disaster Preparedness Event  Celebration of 75th NCC day by the NCC cadets of RDWU RDWU NCC Cadets Raise Awareness on World AIDS Day Blood donation camp driven by NCC cadets by RDWU  Cleanliness and awareness drive by the NCC cadets of RDWU in and around Bindusagar, Bhubaneswar as part of Puneet Sagar Abhiyan flagship initiative of NCC  Observance of International Anti-Corruption Day by NCC | Devi Women's University  NCC Cadets of Rama Devi Women's University Lead Tree Plantation Drive for a Sustainable Tomorrow"  NCC Cadets of RDWU Lead the AIDS Day Awareness Campaign  NCC Cadets of Rama Devi Women's University Support Blind Residents on International Day of Disabled Persons  NCC Cadets Lead Interactive Job Awareness Session with CISF for Women at RDWU"  Awareness rally on International Women's day celebration by cadets of NCC, RDWU.  Awareness rally by the cadets of NCC, RDWU on Consumers Rights Day  Awareness and conservation of monuments and heritage by cadets of NCC, RDWU on World Heritage Day  Earth Day celebration by the NCC cadets of RDWU through creative painting  Observation of World Anti-Tobacco Day by NCC cadets of RDWU through poster making  Awareness rally by NCC cadets of RDWU to educate the traffic and road safety violators  Swachhata activities by the cadets of NCC, RDWU in and around their neighbourhoods on the occasion of Gandhi Jayanti  Awareness rally by the NCC cadets and students of RDWU for suicide prevention and better mental health  NCC Cadets from RDWU Attend State-Level Disaster Preparedness Event  Celebration of 75th NCC day by the NCC cadets of RDWU  RDWU NCC Cadets Raise Awareness on World AIDS Day  Blood donation camp driven by NCC cadets of RDWU  Observance of International Anti-Corruption Day by NCC  Observance of International Anti-Corruption Day by NCC |