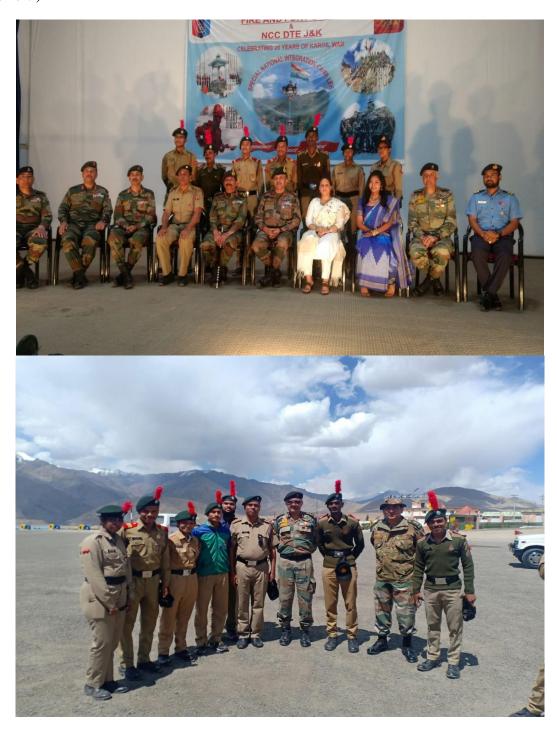

-----------------------------|
| Sange eta Sahop  2. Brigani Jena 3. Abnipsa Acherya 4. Mhasika Dalai 5. Priyanka Nanda 6. Diptimayee Das 8. Rojacin Rowe 9. Nisha Saha 10. Rina Parida 11. Manalata Behera 12. Simran Das 13. prayanka prayadanini 14. Biswarupa pattanaik 15. Jamafi Badanaik 16. Larmipriya Nayak 17. Satabdi Palai 18. Rakhi kumari 19. Madhusmita Moharana 20. Lopa mudra Gihadei | Signature  Sangeeta sahoo  Binifani Jena  Binifani Jena  Binifani Achariya  Mohipsa Achariya  Mohipsa Achariya  Misha Saha  Rina Parida  Majalata Benera  Simran Das  priyanka preizadarshini  Besswertupa pattarpeik.  Jamati Badanaik  Laxmipriya Nayak  Satabdi Palai  Rakhi kumarri  Madhusmeta Moharana |

8. Participation in the Special National Integration Camp in Leh& Ladakh, Jammu & Kashmir (June 2019)



| DEPT./CENTRE    | ATTENDANCE SHE                     | 0          | 5 learnatin      |
|-----------------|------------------------------------|------------|------------------|
| EVENT/ACTIVIT   | VING/CLUB: NCC TES: Cadet partical | IM special | in Leh & tadard, |
|                 | Cadet partical                     | 9          | JER              |
| no. Name of the | Date: June 201                     | ture       |                  |

| 1.    | me of the participant                         | Signature                       | _ |
|-------|-----------------------------------------------|---------------------------------|---|
| 2- D  | pamuelta Ghadei                               | Lopamuoj Ta Gibordei            | 4 |
| 3 · M | pamudra Ghadei<br>Phinage Das<br>airshe Panda | Diptim