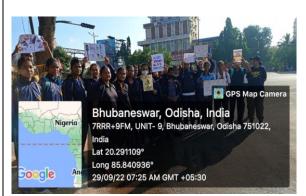

#### 1. Cycle Rally for Awareness on National Voter's Day (25.01.2019)

National Voters Day Celebration was organized on 25 January 2019. A bike rally was carried out from Biju Patnaik Park to Kalinga Stadium. 16 cdts participated in the rally. They carried placards on their bikes to raise awareness about this important issue. The aim of the event was to encourage every voter to exercise their constitutional right and to motivate young new voters to enroll on time to participate in the democratic process of the country during elections.