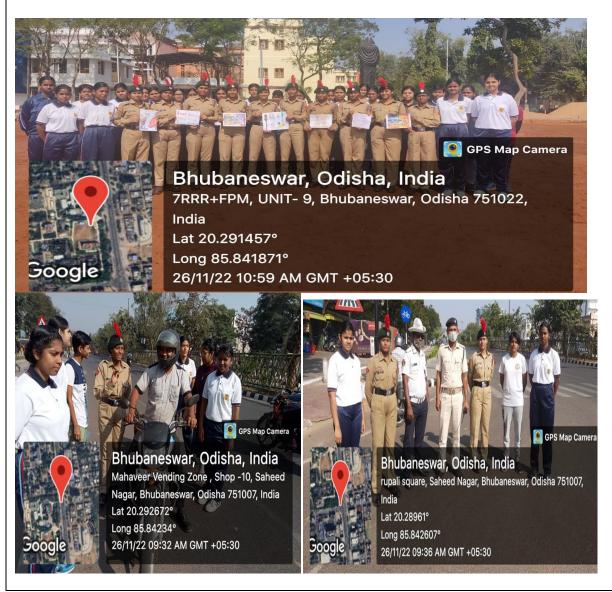

## Vidya Vihar, Bhubaneswar-751022, Odisha

Website: https://rdwu.ac.in E-mail: registrar@rdwu.ac.in

| 66. | Republic Day celebration by NCC cadets of RDWU                                         | 2023 | 30  |
|-----|----------------------------------------------------------------------------------------|------|-----|
| 67. | 'Mo Triranga Mo Abhiman'' – setting up a Guiness World<br>Record on Republic Day, 2023 | 2023 | 25  |
| 68. | Swachh Bharat activities in Rama Devi Women's University campus by cadets of NCC       | 2023 | 20  |
| 69. | Mass cleanliness drive on Martyrs' day by NCC cadets of RDWU                           | 2023 | 30  |
| 70. | Participation of NCC cadets for the arrival of Hon'ble<br>President of India's visit   | 2023 | 20  |
| 71. | Observation of anniversary of Pulwama Attack                                           | 2023 | 25  |
| 72. | Observation of Shaheed Diwas                                                           | 2023 | 30  |
| 73. | Environment Day celebration by the NCC cadets of RDWU                                  | 2023 | 100 |
| 74. | Awareness programme on Blood Donation                                                  | 2023 | 20  |
| 75. | Awareness programme on "Drug use"                                                      | 2023 | 25  |