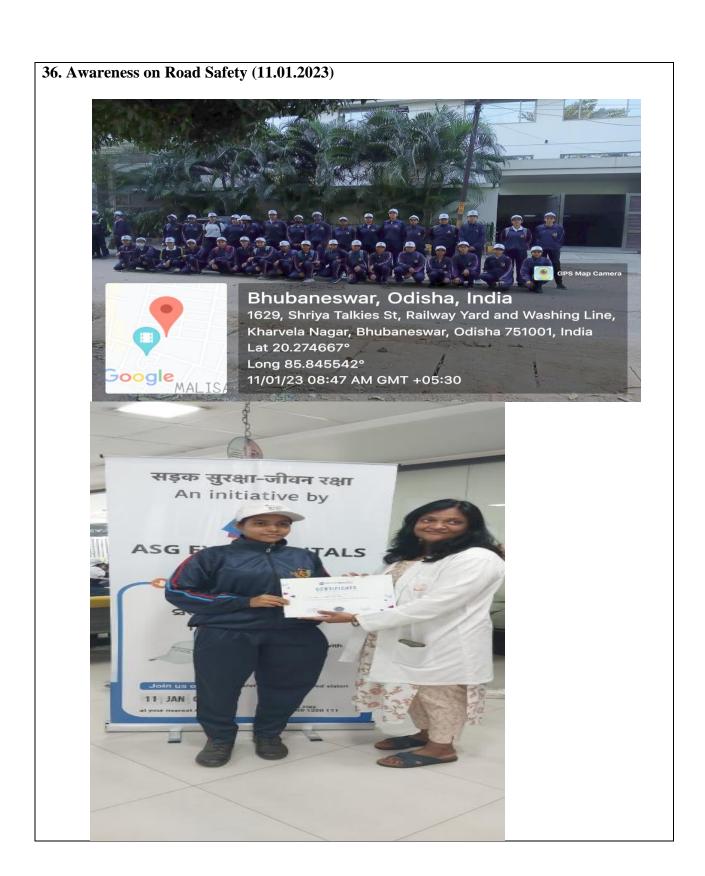

## Vidya Vihar, Bhubaneswar-751022, Odisha

Website: https://rdwu.ac.in E-mail: registrar@rdwu.ac.in

| 19. | Commemoration of Netaji Jayanti                                                                                                     | 2021 | 25 |
|-----|-------------------------------------------------------------------------------------------------------------------------------------|------|----|
| 20. | Street play Performed to commemorate Shaheed Diwas                                                                                  | 2021 | 38 |
| 21. | Plog run at R & V squadron, OUAT for Jallianwala Bagh<br>Massacre Remembrance Day                                                   | 2021 | 57 |
| 22. | NCC Yogdan                                                                                                                          | 2021 | 40 |
| 23. | Awareness Programme on Constitution Day                                                                                             | 2021 | 32 |
| 24. | Seminar on Career Opportunities in CISF                                                                                             | 2022 | 40 |
| 25. | Maha Siva Ratri Social Service Camp                                                                                                 | 2022 | 23 |
| 26. | Campus Cleaning and Awareness Rally for Women's                                                                                     | 2022 | 35 |
| 27. | Awareness rally on World Consumer Rights                                                                                            | 2022 | 29 |
| 28. | Awareness Rally on World Heritage Day                                                                                               | 2022 | 20 |
| 29. | Puneet Sagar Abhiyan                                                                                                                | 2022 | 20 |
| 30. | Road Safety and Traffic Awareness Rally                                                                                             | 2022 | 28 |
| 31. | Neighborhood Community cleaning Programme on Gandhi<br>Jayanti                                                                      | 2022 | 27 |
| 32. | Suicide prevention Rally                                                                                                            | 2022 | 50 |
| 33. | Road Safety Awareness Rally                                                                                                         | 2022 | 28 |
| 34. | Puneet Sagar Abhiyan                                                                                                                | 2022 | 19 |
| 35. | Hockey Walkathon Signature Campaign                                                                                                 | 2022 | 23 |
| 36. | Awareness on Road Safety                                                                                                            | 2023 | 29 |
| 37. | Posters Making and Poetry Recitation Programme                                                                                      | 2023 | 22 |
| 38. | Mo Tiranga Mo Abhiman Campaign                                                                                                      | 2023 | 24 |
| 39. | Campus Cleaning Programme on Martyr's Day                                                                                           | 2023 | 15 |
| 40. | Cleanliness drive by NCC cadets on the occasions of Jallianwala Bagh Remembrance Day                                                | 2021 | 50 |
| 41. | Earth day celebration- Management of wastes and making the earth better place to live.                                              | 2021 | 30 |
| 42. | Awareness programme to fight Corona Pandemic                                                                                        | 2021 | 25 |
| 43. | Fitness Awareness                                                                                                                   | 2021 | 20 |
| 44. | Environment Day celebration at Rama Devi Women's University, rising awareness to ensure protection and restoration of the ecosystem | 2021 | 30 |
| 45. | NCC Cadets of Rama Devi Women's University celebrates<br>Yoga Day                                                                   | 2021 | 25 |