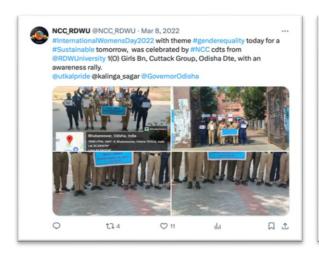

## Vidya Vihar, Bhubaneswar-751022, Odisha

Website: https://rdwu.ac.in E-mail: registrar@rdwu.ac.in

| Constitution Day celebrated by the NCC cadets of Rama<br>Devi Women's University                                                                           | 2021                                                                                                                                                                                                                                                                                                                                                                                                                                                                                                                                                                                                                                                                                                                                                                                                                                                                                                                                                                                                                                                                                                                                                                                                                                                                                                                                                                                                                                                                                                                                                                            | 20                                                                                                                                                                                                                                                                                                                                                                                                                                                                                                                                                                                                                                                                                                                                                                                                                                                                                                                                                                                                                                                                                                                                                                                                                                                                                                                                                                                                                                                                             |
|------------------------------------------------------------------------------------------------------------------------------------------------------------|---------------------------------------------------------------------------------------------------------------------------------------------------------------------------------------------------------------------------------------------------------------------------------------------------------------------------------------------------------------------------------------------------------------------------------------------------------------------------------------------------------------------------------------------------------------------------------------------------------------------------------------------------------------------------------------------------------------------------------------------------------------------------------------------------------------------------------------------------------------------------------------------------------------------------------------------------------------------------------------------------------------------------------------------------------------------------------------------------------------------------------------------------------------------------------------------------------------------------------------------------------------------------------------------------------------------------------------------------------------------------------------------------------------------------------------------------------------------------------------------------------------------------------------------------------------------------------|--------------------------------------------------------------------------------------------------------------------------------------------------------------------------------------------------------------------------------------------------------------------------------------------------------------------------------------------------------------------------------------------------------------------------------------------------------------------------------------------------------------------------------------------------------------------------------------------------------------------------------------------------------------------------------------------------------------------------------------------------------------------------------------------------------------------------------------------------------------------------------------------------------------------------------------------------------------------------------------------------------------------------------------------------------------------------------------------------------------------------------------------------------------------------------------------------------------------------------------------------------------------------------------------------------------------------------------------------------------------------------------------------------------------------------------------------------------------------------|
| NCC Cadets of Rama Devi Women's University Lead Tree<br>Plantation Drive for a Sustainable Tomorrow"                                                       | 2021                                                                                                                                                                                                                                                                                                                                                                                                                                                                                                                                                                                                                                                                                                                                                                                                                                                                                                                                                                                                                                                                                                                                                                                                                                                                                                                                                                                                                                                                                                                                                                            | 40                                                                                                                                                                                                                                                                                                                                                                                                                                                                                                                                                                                                                                                                                                                                                                                                                                                                                                                                                                                                                                                                                                                                                                                                                                                                                                                                                                                                                                                                             |
| NCC Cadets of RDWU Lead the AIDS Day Awareness<br>Campaign                                                                                                 | 2021                                                                                                                                                                                                                                                                                                                                                                                                                                                                                                                                                                                                                                                                                                                                                                                                                                                                                                                                                                                                                                                                                                                                                                                                                                                                                                                                                                                                                                                                                                                                                                            | 50                                                                                                                                                                                                                                                                                                                                                                                                                                                                                                                                                                                                                                                                                                                                                                                                                                                                                                                                                                                                                                                                                                                                                                                                                                                                                                                                                                                                                                                                             |
| NCC Cadets of Rama Devi Women's University Support<br>Blind Residents on International Day of Disabled Persons                                             | 2021                                                                                                                                                                                                                                                                                                                                                                                                                                                                                                                                                                                                                                                                                                                                                                                                                                                                                                                                                                                                                                                                                                                                                                                                                                                                                                                                                                                                                                                                                                                                                                            | 25                                                                                                                                                                                                                                                                                                                                                                                                                                                                                                                                                                                                                                                                                                                                                                                                                                                                                                                                                                                                                                                                                                                                                                                                                                                                                                                                                                                                                                                                             |
| NCC Cadets Lead Interactive Job Awareness Session with CISF for Women at RDWU"                                                                             | 2022                                                                                                                                                                                                                                                                                                                                                                                                                                                                                                                                                                                                                                                                                                                                                                                                                                                                                                                                                                                                                                                                                                                                                                                                                                                                                                                                                                                                                                                                                                                                                                            | 30                                                                                                                                                                                                                                                                                                                                                                                                                                                                                                                                                                                                                                                                                                                                                                                                                                                                                                                                                                                                                                                                                                                                                                                                                                                                                                                                                                                                                                                                             |
| Awareness rally on International Women's day celebration by cadets of NCC,RDWU.                                                                            | 2022                                                                                                                                                                                                                                                                                                                                                                                                                                                                                                                                                                                                                                                                                                                                                                                                                                                                                                                                                                                                                                                                                                                                                                                                                                                                                                                                                                                                                                                                                                                                                                            | 300                                                                                                                                                                                                                                                                                                                                                                                                                                                                                                                                                                                                                                                                                                                                                                                                                                                                                                                                                                                                                                                                                                                                                                                                                                                                                                                                                                                                                                                                            |
| Awareness rally by the cadets of NCC, RDWU on<br>Consumers Rights Day                                                                                      | 2022                                                                                                                                                                                                                                                                                                                                                                                                                                                                                                                                                                                                                                                                                                                                                                                                                                                                                                                                                                                                                                                                                                                                                                                                                                                                                                                                                                                                                                                                                                                                                                            | 30                                                                                                                                                                                                                                                                                                                                                                                                                                                                                                                                                                                                                                                                                                                                                                                                                                                                                                                                                                                                                                                                                                                                                                                                                                                                                                                                                                                                                                                                             |
| Awareness and conservation of monuments and heritage by cadets of NCC, RDWU on World Heritage Day                                                          | 2022                                                                                                                                                                                                                                                                                                                                                                                                                                                                                                                                                                                                                                                                                                                                                                                                                                                                                                                                                                                                                                                                                                                                                                                                                                                                                                                                                                                                                                                                                                                                                                            | 20                                                                                                                                                                                                                                                                                                                                                                                                                                                                                                                                                                                                                                                                                                                                                                                                                                                                                                                                                                                                                                                                                                                                                                                                                                                                                                                                                                                                                                                                             |
| Earth Day celebration by the NCC cadets of RDWU through creative painting                                                                                  | 2022                                                                                                                                                                                                                                                                                                                                                                                                                                                                                                                                                                                                                                                                                                                                                                                                                                                                                                                                                                                                                                                                                                                                                                                                                                                                                                                                                                                                                                                                                                                                                                            | 25                                                                                                                                                                                                                                                                                                                                                                                                                                                                                                                                                                                                                                                                                                                                                                                                                                                                                                                                                                                                                                                                                                                                                                                                                                                                                                                                                                                                                                                                             |
| Observation of World Anti-Tobacco Day by NCC cadets of RDWU through poster making                                                                          | 2022                                                                                                                                                                                                                                                                                                                                                                                                                                                                                                                                                                                                                                                                                                                                                                                                                                                                                                                                                                                                                                                                                                                                                                                                                                                                                                                                                                                                                                                                                                                                                                            | 20                                                                                                                                                                                                                                                                                                                                                                                                                                                                                                                                                                                                                                                                                                                                                                                                                                                                                                                                                                                                                                                                                                                                                                                                                                                                                                                                                                                                                                                                             |
| Awareness rally by NCC cadets of RDWU to educate the traffic and road safety violators                                                                     | 2022                                                                                                                                                                                                                                                                                                                                                                                                                                                                                                                                                                                                                                                                                                                                                                                                                                                                                                                                                                                                                                                                                                                                                                                                                                                                                                                                                                                                                                                                                                                                                                            | 30                                                                                                                                                                                                                                                                                                                                                                                                                                                                                                                                                                                                                                                                                                                                                                                                                                                                                                                                                                                                                                                                                                                                                                                                                                                                                                                                                                                                                                                                             |
| Swachhata activities by the cadets of NCC, RDWU in and around their neighbourhoods on the occasion of Gandhi Jayanti                                       | 2022                                                                                                                                                                                                                                                                                                                                                                                                                                                                                                                                                                                                                                                                                                                                                                                                                                                                                                                                                                                                                                                                                                                                                                                                                                                                                                                                                                                                                                                                                                                                                                            | 40                                                                                                                                                                                                                                                                                                                                                                                                                                                                                                                                                                                                                                                                                                                                                                                                                                                                                                                                                                                                                                                                                                                                                                                                                                                                                                                                                                                                                                                                             |
| Awareness rally by the NCC cadets and students of RDWU for suicide prevention and better mental health                                                     | 2022                                                                                                                                                                                                                                                                                                                                                                                                                                                                                                                                                                                                                                                                                                                                                                                                                                                                                                                                                                                                                                                                                                                                                                                                                                                                                                                                                                                                                                                                                                                                                                            | 25                                                                                                                                                                                                                                                                                                                                                                                                                                                                                                                                                                                                                                                                                                                                                                                                                                                                                                                                                                                                                                                                                                                                                                                                                                                                                                                                                                                                                                                                             |
| NCC Cadets from RDWU Attend State-Level Disaster<br>Preparedness Event                                                                                     | 2022                                                                                                                                                                                                                                                                                                                                                                                                                                                                                                                                                                                                                                                                                                                                                                                                                                                                                                                                                                                                                                                                                                                                                                                                                                                                                                                                                                                                                                                                                                                                                                            | 20                                                                                                                                                                                                                                                                                                                                                                                                                                                                                                                                                                                                                                                                                                                                                                                                                                                                                                                                                                                                                                                                                                                                                                                                                                                                                                                                                                                                                                                                             |
| Celebration of 75 <sup>th</sup> NCC day by the NCC Cadets                                                                                                  | 2022                                                                                                                                                                                                                                                                                                                                                                                                                                                                                                                                                                                                                                                                                                                                                                                                                                                                                                                                                                                                                                                                                                                                                                                                                                                                                                                                                                                                                                                                                                                                                                            | 30                                                                                                                                                                                                                                                                                                                                                                                                                                                                                                                                                                                                                                                                                                                                                                                                                                                                                                                                                                                                                                                                                                                                                                                                                                                                                                                                                                                                                                                                             |
| Observation of Constitution Day by NCC cadets of RDWU                                                                                                      | 2022                                                                                                                                                                                                                                                                                                                                                                                                                                                                                                                                                                                                                                                                                                                                                                                                                                                                                                                                                                                                                                                                                                                                                                                                                                                                                                                                                                                                                                                                                                                                                                            | 20                                                                                                                                                                                                                                                                                                                                                                                                                                                                                                                                                                                                                                                                                                                                                                                                                                                                                                                                                                                                                                                                                                                                                                                                                                                                                                                                                                                                                                                                             |
| RDWU NCC Cadets Raise Awareness on World AIDS Day                                                                                                          | 2022                                                                                                                                                                                                                                                                                                                                                                                                                                                                                                                                                                                                                                                                                                                                                                                                                                                                                                                                                                                                                                                                                                                                                                                                                                                                                                                                                                                                                                                                                                                                                                            | 25                                                                                                                                                                                                                                                                                                                                                                                                                                                                                                                                                                                                                                                                                                                                                                                                                                                                                                                                                                                                                                                                                                                                                                                                                                                                                                                                                                                                                                                                             |
| Blood donation camp driven by NCC cadets by RDWU                                                                                                           | 2022                                                                                                                                                                                                                                                                                                                                                                                                                                                                                                                                                                                                                                                                                                                                                                                                                                                                                                                                                                                                                                                                                                                                                                                                                                                                                                                                                                                                                                                                                                                                                                            | 230                                                                                                                                                                                                                                                                                                                                                                                                                                                                                                                                                                                                                                                                                                                                                                                                                                                                                                                                                                                                                                                                                                                                                                                                                                                                                                                                                                                                                                                                            |
| Cleanliness and awareness drive by the NCC cadets of RDWU in and around Bindusagar, Bhubaneswar as part of Puneet Sagar Abhiyan flagship initiative of NCC | 2022                                                                                                                                                                                                                                                                                                                                                                                                                                                                                                                                                                                                                                                                                                                                                                                                                                                                                                                                                                                                                                                                                                                                                                                                                                                                                                                                                                                                                                                                                                                                                                            | 40                                                                                                                                                                                                                                                                                                                                                                                                                                                                                                                                                                                                                                                                                                                                                                                                                                                                                                                                                                                                                                                                                                                                                                                                                                                                                                                                                                                                                                                                             |
| Observance of International Anti-Corruption Day by NCC Cadets of RDWU                                                                                      | 2022                                                                                                                                                                                                                                                                                                                                                                                                                                                                                                                                                                                                                                                                                                                                                                                                                                                                                                                                                                                                                                                                                                                                                                                                                                                                                                                                                                                                                                                                                                                                                                            | 25                                                                                                                                                                                                                                                                                                                                                                                                                                                                                                                                                                                                                                                                                                                                                                                                                                                                                                                                                                                                                                                                                                                                                                                                                                                                                                                                                                                                                                                                             |
|                                                                                                                                                            | Devi Women's University  NCC Cadets of Rama Devi Women's University Lead Tree Plantation Drive for a Sustainable Tomorrow"  NCC Cadets of RDWU Lead the AIDS Day Awareness Campaign  NCC Cadets of Rama Devi Women's University Support Blind Residents on International Day of Disabled Persons  NCC Cadets Lead Interactive Job Awareness Session with CISF for Women at RDWU"  Awareness rally on International Women's day celebration by cadets of NCC,RDWU.  Awareness rally by the cadets of NCC, RDWU on Consumers Rights Day  Awareness and conservation of monuments and heritage by cadets of NCC, RDWU on World Heritage Day  Earth Day celebration by the NCC cadets of RDWU through creative painting  Observation of World Anti-Tobacco Day by NCC cadets of RDWU through poster making  Awareness rally by NCC cadets of RDWU to educate the traffic and road safety violators  Swachhata activities by the cadets of NCC, RDWU in and around their neighbourhoods on the occasion of Gandhi Jayanti  Awareness rally by the NCC cadets and students of RDWU for suicide prevention and better mental health  NCC Cadets from RDWU Attend State-Level Disaster Preparedness Event  Celebration of 75th NCC day by the NCC cadets of RDWU RDWU NCC Cadets Raise Awareness on World AIDS Day Blood donation camp driven by NCC cadets by RDWU  Cleanliness and awareness drive by the NCC cadets of RDWU in and around Bindusagar, Bhubaneswar as part of Puneet Sagar Abhiyan flagship initiative of NCC  Observance of International Anti-Corruption Day by NCC | Devi Women's University  NCC Cadets of Rama Devi Women's University Lead Tree Plantation Drive for a Sustainable Tomorrow"  NCC Cadets of RDWU Lead the AIDS Day Awareness Campaign  NCC Cadets of Rama Devi Women's University Support Blind Residents on International Day of Disabled Persons  NCC Cadets Lead Interactive Job Awareness Session with CISF for Women at RDWU"  Awareness rally on International Women's day celebration by cadets of NCC, RDWU.  Awareness rally by the cadets of NCC, RDWU on Consumers Rights Day  Awareness and conservation of monuments and heritage by cadets of NCC, RDWU on World Heritage Day  Earth Day celebration by the NCC cadets of RDWU through creative painting  Observation of World Anti-Tobacco Day by NCC cadets of RDWU through poster making  Awareness rally by NCC cadets of RDWU to educate the traffic and road safety violators  Swachhata activities by the cadets of NCC, RDWU in and around their neighbourhoods on the occasion of Gandhi Jayanti  Awareness rally by the NCC cadets and students of RDWU for suicide prevention and better mental health  NCC Cadets from RDWU Attend State-Level Disaster Preparedness Event  Celebration of 75th NCC day by the NCC cadets of RDWU  RDWU NCC Cadets Raise Awareness on World AIDS Day  Blood donation camp driven by NCC cadets of RDWU  Observance of International Anti-Corruption Day by NCC  Observance of International Anti-Corruption Day by NCC |