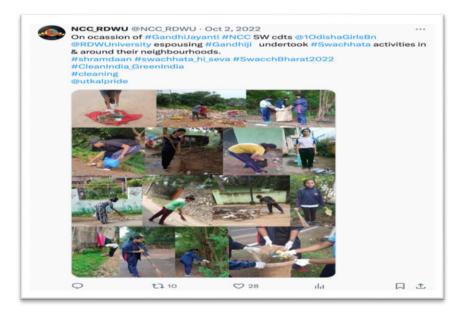

## Vidya Vihar, Bhubaneswar-751022, Odisha

Website: https://rdwu.ac.in E-mail: registrar@rdwu.ac.in

| Constitution Day celebrated by the NCC cadets of Rama<br>Devi Women's University                                                                           | 2021                                                                                                                                                                                                                                                                                                                                                                                                                                                                                                                                                                                                                                                                                                                                                                                                                                                                                                                                                                                                                                                                                                                                                                                                                                                                                                                                                                                                                                                                                                                                                                            | 20                                                                                                                                                                                                                                                                                                                                                                                                                                                                                                                                                                                                                                                                                                                                                                                                                                                                                                                                                                                                                                                                                                                                                                                                                                                                                                                                                                                                                                                                             |
|------------------------------------------------------------------------------------------------------------------------------------------------------------|---------------------------------------------------------------------------------------------------------------------------------------------------------------------------------------------------------------------------------------------------------------------------------------------------------------------------------------------------------------------------------------------------------------------------------------------------------------------------------------------------------------------------------------------------------------------------------------------------------------------------------------------------------------------------------------------------------------------------------------------------------------------------------------------------------------------------------------------------------------------------------------------------------------------------------------------------------------------------------------------------------------------------------------------------------------------------------------------------------------------------------------------------------------------------------------------------------------------------------------------------------------------------------------------------------------------------------------------------------------------------------------------------------------------------------------------------------------------------------------------------------------------------------------------------------------------------------|--------------------------------------------------------------------------------------------------------------------------------------------------------------------------------------------------------------------------------------------------------------------------------------------------------------------------------------------------------------------------------------------------------------------------------------------------------------------------------------------------------------------------------------------------------------------------------------------------------------------------------------------------------------------------------------------------------------------------------------------------------------------------------------------------------------------------------------------------------------------------------------------------------------------------------------------------------------------------------------------------------------------------------------------------------------------------------------------------------------------------------------------------------------------------------------------------------------------------------------------------------------------------------------------------------------------------------------------------------------------------------------------------------------------------------------------------------------------------------|
| NCC Cadets of Rama Devi Women's University Lead Tree<br>Plantation Drive for a Sustainable Tomorrow"                                                       | 2021                                                                                                                                                                                                                                                                                                                                                                                                                                                                                                                                                                                                                                                                                                                                                                                                                                                                                                                                                                                                                                                                                                                                                                                                                                                                                                                                                                                                                                                                                                                                                                            | 40                                                                                                                                                                                                                                                                                                                                                                                                                                                                                                                                                                                                                                                                                                                                                                                                                                                                                                                                                                                                                                                                                                                                                                                                                                                                                                                                                                                                                                                                             |
| NCC Cadets of RDWU Lead the AIDS Day Awareness<br>Campaign                                                                                                 | 2021                                                                                                                                                                                                                                                                                                                                                                                                                                                                                                                                                                                                                                                                                                                                                                                                                                                                                                                                                                                                                                                                                                                                                                                                                                                                                                                                                                                                                                                                                                                                                                            | 50                                                                                                                                                                                                                                                                                                                                                                                                                                                                                                                                                                                                                                                                                                                                                                                                                                                                                                                                                                                                                                                                                                                                                                                                                                                                                                                                                                                                                                                                             |
| NCC Cadets of Rama Devi Women's University Support<br>Blind Residents on International Day of Disabled Persons                                             | 2021                                                                                                                                                                                                                                                                                                                                                                                                                                                                                                                                                                                                                                                                                                                                                                                                                                                                                                                                                                                                                                                                                                                                                                                                                                                                                                                                                                                                                                                                                                                                                                            | 25                                                                                                                                                                                                                                                                                                                                                                                                                                                                                                                                                                                                                                                                                                                                                                                                                                                                                                                                                                                                                                                                                                                                                                                                                                                                                                                                                                                                                                                                             |
| NCC Cadets Lead Interactive Job Awareness Session with CISF for Women at RDWU"                                                                             | 2022                                                                                                                                                                                                                                                                                                                                                                                                                                                                                                                                                                                                                                                                                                                                                                                                                                                                                                                                                                                                                                                                                                                                                                                                                                                                                                                                                                                                                                                                                                                                                                            | 30                                                                                                                                                                                                                                                                                                                                                                                                                                                                                                                                                                                                                                                                                                                                                                                                                                                                                                                                                                                                                                                                                                                                                                                                                                                                                                                                                                                                                                                                             |
| Awareness rally on International Women's day celebration by cadets of NCC,RDWU.                                                                            | 2022                                                                                                                                                                                                                                                                                                                                                                                                                                                                                                                                                                                                                                                                                                                                                                                                                                                                                                                                                                                                                                                                                                                                                                                                                                                                                                                                                                                                                                                                                                                                                                            | 300                                                                                                                                                                                                                                                                                                                                                                                                                                                                                                                                                                                                                                                                                                                                                                                                                                                                                                                                                                                                                                                                                                                                                                                                                                                                                                                                                                                                                                                                            |
| Awareness rally by the cadets of NCC, RDWU on<br>Consumers Rights Day                                                                                      | 2022                                                                                                                                                                                                                                                                                                                                                                                                                                                                                                                                                                                                                                                                                                                                                                                                                                                                                                                                                                                                                                                                                                                                                                                                                                                                                                                                                                                                                                                                                                                                                                            | 30                                                                                                                                                                                                                                                                                                                                                                                                                                                                                                                                                                                                                                                                                                                                                                                                                                                                                                                                                                                                                                                                                                                                                                                                                                                                                                                                                                                                                                                                             |
| Awareness and conservation of monuments and heritage by cadets of NCC, RDWU on World Heritage Day                                                          | 2022                                                                                                                                                                                                                                                                                                                                                                                                                                                                                                                                                                                                                                                                                                                                                                                                                                                                                                                                                                                                                                                                                                                                                                                                                                                                                                                                                                                                                                                                                                                                                                            | 20                                                                                                                                                                                                                                                                                                                                                                                                                                                                                                                                                                                                                                                                                                                                                                                                                                                                                                                                                                                                                                                                                                                                                                                                                                                                                                                                                                                                                                                                             |
| Earth Day celebration by the NCC cadets of RDWU through creative painting                                                                                  | 2022                                                                                                                                                                                                                                                                                                                                                                                                                                                                                                                                                                                                                                                                                                                                                                                                                                                                                                                                                                                                                                                                                                                                                                                                                                                                                                                                                                                                                                                                                                                                                                            | 25                                                                                                                                                                                                                                                                                                                                                                                                                                                                                                                                                                                                                                                                                                                                                                                                                                                                                                                                                                                                                                                                                                                                                                                                                                                                                                                                                                                                                                                                             |
| Observation of World Anti-Tobacco Day by NCC cadets of RDWU through poster making                                                                          | 2022                                                                                                                                                                                                                                                                                                                                                                                                                                                                                                                                                                                                                                                                                                                                                                                                                                                                                                                                                                                                                                                                                                                                                                                                                                                                                                                                                                                                                                                                                                                                                                            | 20                                                                                                                                                                                                                                                                                                                                                                                                                                                                                                                                                                                                                                                                                                                                                                                                                                                                                                                                                                                                                                                                                                                                                                                                                                                                                                                                                                                                                                                                             |
| Awareness rally by NCC cadets of RDWU to educate the traffic and road safety violators                                                                     | 2022                                                                                                                                                                                                                                                                                                                                                                                                                                                                                                                                                                                                                                                                                                                                                                                                                                                                                                                                                                                                                                                                                                                                                                                                                                                                                                                                                                                                                                                                                                                                                                            | 30                                                                                                                                                                                                                                                                                                                                                                                                                                                                                                                                                                                                                                                                                                                                                                                                                                                                                                                                                                                                                                                                                                                                                                                                                                                                                                                                                                                                                                                                             |
| Swachhata activities by the cadets of NCC, RDWU in and around their neighbourhoods on the occasion of Gandhi Jayanti                                       | 2022                                                                                                                                                                                                                                                                                                                                                                                                                                                                                                                                                                                                                                                                                                                                                                                                                                                                                                                                                                                                                                                                                                                                                                                                                                                                                                                                                                                                                                                                                                                                                                            | 40                                                                                                                                                                                                                                                                                                                                                                                                                                                                                                                                                                                                                                                                                                                                                                                                                                                                                                                                                                                                                                                                                                                                                                                                                                                                                                                                                                                                                                                                             |
| Awareness rally by the NCC cadets and students of RDWU for suicide prevention and better mental health                                                     | 2022                                                                                                                                                                                                                                                                                                                                                                                                                                                                                                                                                                                                                                                                                                                                                                                                                                                                                                                                                                                                                                                                                                                                                                                                                                                                                                                                                                                                                                                                                                                                                                            | 25                                                                                                                                                                                                                                                                                                                                                                                                                                                                                                                                                                                                                                                                                                                                                                                                                                                                                                                                                                                                                                                                                                                                                                                                                                                                                                                                                                                                                                                                             |
| NCC Cadets from RDWU Attend State-Level Disaster<br>Preparedness Event                                                                                     | 2022                                                                                                                                                                                                                                                                                                                                                                                                                                                                                                                                                                                                                                                                                                                                                                                                                                                                                                                                                                                                                                                                                                                                                                                                                                                                                                                                                                                                                                                                                                                                                                            | 20                                                                                                                                                                                                                                                                                                                                                                                                                                                                                                                                                                                                                                                                                                                                                                                                                                                                                                                                                                                                                                                                                                                                                                                                                                                                                                                                                                                                                                                                             |
| Celebration of 75 <sup>th</sup> NCC day by the NCC Cadets                                                                                                  | 2022                                                                                                                                                                                                                                                                                                                                                                                                                                                                                                                                                                                                                                                                                                                                                                                                                                                                                                                                                                                                                                                                                                                                                                                                                                                                                                                                                                                                                                                                                                                                                                            | 30                                                                                                                                                                                                                                                                                                                                                                                                                                                                                                                                                                                                                                                                                                                                                                                                                                                                                                                                                                                                                                                                                                                                                                                                                                                                                                                                                                                                                                                                             |
| Observation of Constitution Day by NCC cadets of RDWU                                                                                                      | 2022                                                                                                                                                                                                                                                                                                                                                                                                                                                                                                                                                                                                                                                                                                                                                                                                                                                                                                                                                                                                                                                                                                                                                                                                                                                                                                                                                                                                                                                                                                                                                                            | 20                                                                                                                                                                                                                                                                                                                                                                                                                                                                                                                                                                                                                                                                                                                                                                                                                                                                                                                                                                                                                                                                                                                                                                                                                                                                                                                                                                                                                                                                             |
| RDWU NCC Cadets Raise Awareness on World AIDS Day                                                                                                          | 2022                                                                                                                                                                                                                                                                                                                                                                                                                                                                                                                                                                                                                                                                                                                                                                                                                                                                                                                                                                                                                                                                                                                                                                                                                                                                                                                                                                                                                                                                                                                                                                            | 25                                                                                                                                                                                                                                                                                                                                                                                                                                                                                                                                                                                                                                                                                                                                                                                                                                                                                                                                                                                                                                                                                                                                                                                                                                                                                                                                                                                                                                                                             |
| Blood donation camp driven by NCC cadets by RDWU                                                                                                           | 2022                                                                                                                                                                                                                                                                                                                                                                                                                                                                                                                                                                                                                                                                                                                                                                                                                                                                                                                                                                                                                                                                                                                                                                                                                                                                                                                                                                                                                                                                                                                                                                            | 230                                                                                                                                                                                                                                                                                                                                                                                                                                                                                                                                                                                                                                                                                                                                                                                                                                                                                                                                                                                                                                                                                                                                                                                                                                                                                                                                                                                                                                                                            |
| Cleanliness and awareness drive by the NCC cadets of RDWU in and around Bindusagar, Bhubaneswar as part of Puneet Sagar Abhiyan flagship initiative of NCC | 2022                                                                                                                                                                                                                                                                                                                                                                                                                                                                                                                                                                                                                                                                                                                                                                                                                                                                                                                                                                                                                                                                                                                                                                                                                                                                                                                                                                                                                                                                                                                                                                            | 40                                                                                                                                                                                                                                                                                                                                                                                                                                                                                                                                                                                                                                                                                                                                                                                                                                                                                                                                                                                                                                                                                                                                                                                                                                                                                                                                                                                                                                                                             |
| Observance of International Anti-Corruption Day by NCC Cadets of RDWU                                                                                      | 2022                                                                                                                                                                                                                                                                                                                                                                                                                                                                                                                                                                                                                                                                                                                                                                                                                                                                                                                                                                                                                                                                                                                                                                                                                                                                                                                                                                                                                                                                                                                                                                            | 25                                                                                                                                                                                                                                                                                                                                                                                                                                                                                                                                                                                                                                                                                                                                                                                                                                                                                                                                                                                                                                                                                                                                                                                                                                                                                                                                                                                                                                                                             |
|                                                                                                                                                            | Devi Women's University  NCC Cadets of Rama Devi Women's University Lead Tree Plantation Drive for a Sustainable Tomorrow"  NCC Cadets of RDWU Lead the AIDS Day Awareness Campaign  NCC Cadets of Rama Devi Women's University Support Blind Residents on International Day of Disabled Persons  NCC Cadets Lead Interactive Job Awareness Session with CISF for Women at RDWU"  Awareness rally on International Women's day celebration by cadets of NCC,RDWU.  Awareness rally by the cadets of NCC, RDWU on Consumers Rights Day  Awareness and conservation of monuments and heritage by cadets of NCC, RDWU on World Heritage Day  Earth Day celebration by the NCC cadets of RDWU through creative painting  Observation of World Anti-Tobacco Day by NCC cadets of RDWU through poster making  Awareness rally by NCC cadets of RDWU to educate the traffic and road safety violators  Swachhata activities by the cadets of NCC, RDWU in and around their neighbourhoods on the occasion of Gandhi Jayanti  Awareness rally by the NCC cadets and students of RDWU for suicide prevention and better mental health  NCC Cadets from RDWU Attend State-Level Disaster Preparedness Event  Celebration of 75th NCC day by the NCC cadets of RDWU RDWU NCC Cadets Raise Awareness on World AIDS Day Blood donation camp driven by NCC cadets by RDWU  Cleanliness and awareness drive by the NCC cadets of RDWU in and around Bindusagar, Bhubaneswar as part of Puneet Sagar Abhiyan flagship initiative of NCC  Observance of International Anti-Corruption Day by NCC | Devi Women's University  NCC Cadets of Rama Devi Women's University Lead Tree Plantation Drive for a Sustainable Tomorrow"  NCC Cadets of RDWU Lead the AIDS Day Awareness Campaign  NCC Cadets of Rama Devi Women's University Support Blind Residents on International Day of Disabled Persons  NCC Cadets Lead Interactive Job Awareness Session with CISF for Women at RDWU"  Awareness rally on International Women's day celebration by cadets of NCC, RDWU.  Awareness rally by the cadets of NCC, RDWU on Consumers Rights Day  Awareness and conservation of monuments and heritage by cadets of NCC, RDWU on World Heritage Day  Earth Day celebration by the NCC cadets of RDWU through creative painting  Observation of World Anti-Tobacco Day by NCC cadets of RDWU through poster making  Awareness rally by NCC cadets of RDWU to educate the traffic and road safety violators  Swachhata activities by the cadets of NCC, RDWU in and around their neighbourhoods on the occasion of Gandhi Jayanti  Awareness rally by the NCC cadets and students of RDWU for suicide prevention and better mental health  NCC Cadets from RDWU Attend State-Level Disaster Preparedness Event  Celebration of 75th NCC day by the NCC cadets of RDWU  RDWU NCC Cadets Raise Awareness on World AIDS Day  Blood donation camp driven by NCC cadets of RDWU  Observance of International Anti-Corruption Day by NCC  Observance of International Anti-Corruption Day by NCC |