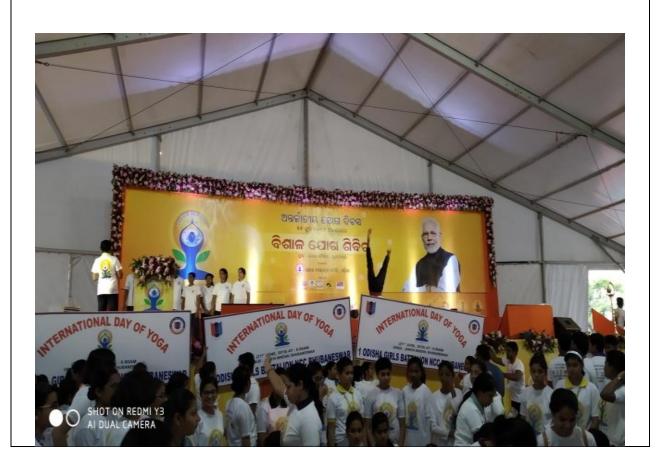

|                                                 |

## 6. Conduct and participation in Yoga at Janata Maidan (21.06.2019)



| DEPT./CENTRE/W | CNDANCE         |                 | La Maile |
|----------------|-----------------|-----------------|----------|
| EVENT/ACTIVITY | NG/CLUB: NCC    | a on day in Jan |          |
| TIVITI         | s. Internation  | yoga day n Jar  |          |
| 10. Name of a  | Date: 21/06/201 | 9               |          |

| SI no. | Name of a                                                    | 6   201                                                  |
|--------|--------------------------------------------------------------|----------------------------------------------------------|
| 16.    |                                                              | turc                                                     |
| 0.4    | Khushu Buru<br>Pasuant