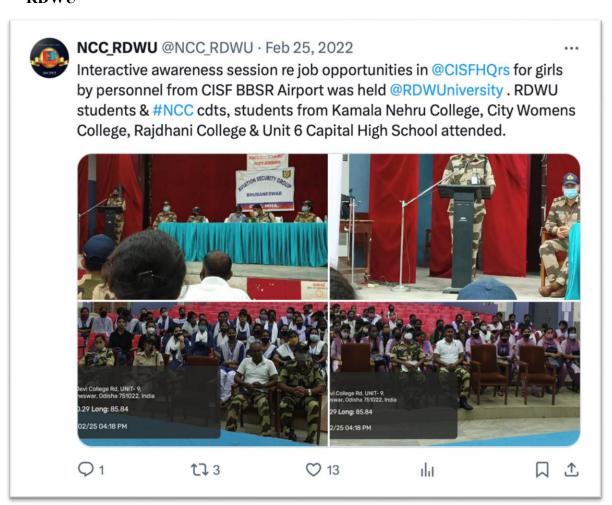

## Vidya Vihar, Bhubaneswar-751022, Odisha

Website: https://rdwu.ac.in E-mail: registrar@rdwu.ac.in

| Constitution Day celebrated by the NCC cadets of Rama<br>Devi Women's University                                                                           | 2021                                                                                                                                                                                                                                                                                                                                                                                                                                                                                                                                                                                                                                                                                                                                                                                                                                                                                                                                                                                                                                                                                                                                                                                                                                                                                                                                                                                                                                                                                                                                                                            | 20                                                                                                                                                                                                                                                                                                                                                                                                                                                                                                                                                                                                                                                                                                                                                                                                                                                                                                                                                                                                                                                                                                                                                                                                                                                                                                                                                                                                                                                                             |
|------------------------------------------------------------------------------------------------------------------------------------------------------------|---------------------------------------------------------------------------------------------------------------------------------------------------------------------------------------------------------------------------------------------------------------------------------------------------------------------------------------------------------------------------------------------------------------------------------------------------------------------------------------------------------------------------------------------------------------------------------------------------------------------------------------------------------------------------------------------------------------------------------------------------------------------------------------------------------------------------------------------------------------------------------------------------------------------------------------------------------------------------------------------------------------------------------------------------------------------------------------------------------------------------------------------------------------------------------------------------------------------------------------------------------------------------------------------------------------------------------------------------------------------------------------------------------------------------------------------------------------------------------------------------------------------------------------------------------------------------------|--------------------------------------------------------------------------------------------------------------------------------------------------------------------------------------------------------------------------------------------------------------------------------------------------------------------------------------------------------------------------------------------------------------------------------------------------------------------------------------------------------------------------------------------------------------------------------------------------------------------------------------------------------------------------------------------------------------------------------------------------------------------------------------------------------------------------------------------------------------------------------------------------------------------------------------------------------------------------------------------------------------------------------------------------------------------------------------------------------------------------------------------------------------------------------------------------------------------------------------------------------------------------------------------------------------------------------------------------------------------------------------------------------------------------------------------------------------------------------|
| NCC Cadets of Rama Devi Women's University Lead Tree<br>Plantation Drive for a Sustainable Tomorrow"                                                       | 2021                                                                                                                                                                                                                                                                                                                                                                                                                                                                                                                                                                                                                                                                                                                                                                                                                                                                                                                                                                                                                                                                                                                                                                                                                                                                                                                                                                                                                                                                                                                                                                            | 40                                                                                                                                                                                                                                                                                                                                                                                                                                                                                                                                                                                                                                                                                                                                                                                                                                                                                                                                                                                                                                                                                                                                                                                                                                                                                                                                                                                                                                                                             |
| NCC Cadets of RDWU Lead the AIDS Day Awareness<br>Campaign                                                                                                 | 2021                                                                                                                                                                                                                                                                                                                                                                                                                                                                                                                                                                                                                                                                                                                                                                                                                                                                                                                                                                                                                                                                                                                                                                                                                                                                                                                                                                                                                                                                                                                                                                            | 50                                                                                                                                                                                                                                                                                                                                                                                                                                                                                                                                                                                                                                                                                                                                                                                                                                                                                                                                                                                                                                                                                                                                                                                                                                                                                                                                                                                                                                                                             |
| NCC Cadets of Rama Devi Women's University Support<br>Blind Residents on International Day of Disabled Persons                                             | 2021                                                                                                                                                                                                                                                                                                                                                                                                                                                                                                                                                                                                                                                                                                                                                                                                                                                                                                                                                                                                                                                                                                                                                                                                                                                                                                                                                                                                                                                                                                                                                                            | 25                                                                                                                                                                                                                                                                                                                                                                                                                                                                                                                                                                                                                                                                                                                                                                                                                                                                                                                                                                                                                                                                                                                                                                                                                                                                                                                                                                                                                                                                             |
| NCC Cadets Lead Interactive Job Awareness Session with CISF for Women at RDWU"                                                                             | 2022                                                                                                                                                                                                                                                                                                                                                                                                                                                                                                                                                                                                                                                                                                                                                                                                                                                                                                                                                                                                                                                                                                                                                                                                                                                                                                                                                                                                                                                                                                                                                                            | 30                                                                                                                                                                                                                                                                                                                                                                                                                                                                                                                                                                                                                                                                                                                                                                                                                                                                                                                                                                                                                                                                                                                                                                                                                                                                                                                                                                                                                                                                             |
| Awareness rally on International Women's day celebration by cadets of NCC,RDWU.                                                                            | 2022                                                                                                                                                                                                                                                                                                                                                                                                                                                                                                                                                                                                                                                                                                                                                                                                                                                                                                                                                                                                                                                                                                                                                                                                                                                                                                                                                                                                                                                                                                                                                                            | 300                                                                                                                                                                                                                                                                                                                                                                                                                                                                                                                                                                                                                                                                                                                                                                                                                                                                                                                                                                                                                                                                                                                                                                                                                                                                                                                                                                                                                                                                            |
| Awareness rally by the cadets of NCC, RDWU on<br>Consumers Rights Day                                                                                      | 2022                                                                                                                                                                                                                                                                                                                                                                                                                                                                                                                                                                                                                                                                                                                                                                                                                                                                                                                                                                                                                                                                                                                                                                                                                                                                                                                                                                                                                                                                                                                                                                            | 30                                                                                                                                                                                                                                                                                                                                                                                                                                                                                                                                                                                                                                                                                                                                                                                                                                                                                                                                                                                                                                                                                                                                                                                                                                                                                                                                                                                                                                                                             |
| Awareness and conservation of monuments and heritage by cadets of NCC, RDWU on World Heritage Day                                                          | 2022                                                                                                                                                                                                                                                                                                                                                                                                                                                                                                                                                                                                                                                                                                                                                                                                                                                                                                                                                                                                                                                                                                                                                                                                                                                                                                                                                                                                                                                                                                                                                                            | 20                                                                                                                                                                                                                                                                                                                                                                                                                                                                                                                                                                                                                                                                                                                                                                                                                                                                                                                                                                                                                                                                                                                                                                                                                                                                                                                                                                                                                                                                             |
| Earth Day celebration by the NCC cadets of RDWU through creative painting                                                                                  | 2022                                                                                                                                                                                                                                                                                                                                                                                                                                                                                                                                                                                                                                                                                                                                                                                                                                                                                                                                                                                                                                                                                                                                                                                                                                                                                                                                                                                                                                                                                                                                                                            | 25                                                                                                                                                                                                                                                                                                                                                                                                                                                                                                                                                                                                                                                                                                                                                                                                                                                                                                                                                                                                                                                                                                                                                                                                                                                                                                                                                                                                                                                                             |
| Observation of World Anti-Tobacco Day by NCC cadets of RDWU through poster making                                                                          | 2022                                                                                                                                                                                                                                                                                                                                                                                                                                                                                                                                                                                                                                                                                                                                                                                                                                                                                                                                                                                                                                                                                                                                                                                                                                                                                                                                                                                                                                                                                                                                                                            | 20                                                                                                                                                                                                                                                                                                                                                                                                                                                                                                                                                                                                                                                                                                                                                                                                                                                                                                                                                                                                                                                                                                                                                                                                                                                                                                                                                                                                                                                                             |
| Awareness rally by NCC cadets of RDWU to educate the traffic and road safety violators                                                                     | 2022                                                                                                                                                                                                                                                                                                                                                                                                                                                                                                                                                                                                                                                                                                                                                                                                                                                                                                                                                                                                                                                                                                                                                                                                                                                                                                                                                                                                                                                                                                                                                                            | 30                                                                                                                                                                                                                                                                                                                                                                                                                                                                                                                                                                                                                                                                                                                                                                                                                                                                                                                                                                                                                                                                                                                                                                                                                                                                                                                                                                                                                                                                             |
| Swachhata activities by the cadets of NCC, RDWU in and around their neighbourhoods on the occasion of Gandhi Jayanti                                       | 2022                                                                                                                                                                                                                                                                                                                                                                                                                                                                                                                                                                                                                                                                                                                                                                                                                                                                                                                                                                                                                                                                                                                                                                                                                                                                                                                                                                                                                                                                                                                                                                            | 40                                                                                                                                                                                                                                                                                                                                                                                                                                                                                                                                                                                                                                                                                                                                                                                                                                                                                                                                                                                                                                                                                                                                                                                                                                                                                                                                                                                                                                                                             |
| Awareness rally by the NCC cadets and students of RDWU for suicide prevention and better mental health                                                     | 2022                                                                                                                                                                                                                                                                                                                                                                                                                                                                                                                                                                                                                                                                                                                                                                                                                                                                                                                                                                                                                                                                                                                                                                                                                                                                                                                                                                                                                                                                                                                                                                            | 25                                                                                                                                                                                                                                                                                                                                                                                                                                                                                                                                                                                                                                                                                                                                                                                                                                                                                                                                                                                                                                                                                                                                                                                                                                                                                                                                                                                                                                                                             |
| NCC Cadets from RDWU Attend State-Level Disaster<br>Preparedness Event                                                                                     | 2022                                                                                                                                                                                                                                                                                                                                                                                                                                                                                                                                                                                                                                                                                                                                                                                                                                                                                                                                                                                                                                                                                                                                                                                                                                                                                                                                                                                                                                                                                                                                                                            | 20                                                                                                                                                                                                                                                                                                                                                                                                                                                                                                                                                                                                                                                                                                                                                                                                                                                                                                                                                                                                                                                                                                                                                                                                                                                                                                                                                                                                                                                                             |
| Celebration of 75 <sup>th</sup> NCC day by the NCC Cadets                                                                                                  | 2022                                                                                                                                                                                                                                                                                                                                                                                                                                                                                                                                                                                                                                                                                                                                                                                                                                                                                                                                                                                                                                                                                                                                                                                                                                                                                                                                                                                                                                                                                                                                                                            | 30                                                                                                                                                                                                                                                                                                                                                                                                                                                                                                                                                                                                                                                                                                                                                                                                                                                                                                                                                                                                                                                                                                                                                                                                                                                                                                                                                                                                                                                                             |
| Observation of Constitution Day by NCC cadets of RDWU                                                                                                      | 2022                                                                                                                                                                                                                                                                                                                                                                                                                                                                                                                                                                                                                                                                                                                                                                                                                                                                                                                                                                                                                                                                                                                                                                                                                                                                                                                                                                                                                                                                                                                                                                            | 20                                                                                                                                                                                                                                                                                                                                                                                                                                                                                                                                                                                                                                                                                                                                                                                                                                                                                                                                                                                                                                                                                                                                                                                                                                                                                                                                                                                                                                                                             |
| RDWU NCC Cadets Raise Awareness on World AIDS Day                                                                                                          | 2022                                                                                                                                                                                                                                                                                                                                                                                                                                                                                                                                                                                                                                                                                                                                                                                                                                                                                                                                                                                                                                                                                                                                                                                                                                                                                                                                                                                                                                                                                                                                                                            | 25                                                                                                                                                                                                                                                                                                                                                                                                                                                                                                                                                                                                                                                                                                                                                                                                                                                                                                                                                                                                                                                                                                                                                                                                                                                                                                                                                                                                                                                                             |
| Blood donation camp driven by NCC cadets by RDWU                                                                                                           | 2022                                                                                                                                                                                                                                                                                                                                                                                                                                                                                                                                                                                                                                                                                                                                                                                                                                                                                                                                                                                                                                                                                                                                                                                                                                                                                                                                                                                                                                                                                                                                                                            | 230                                                                                                                                                                                                                                                                                                                                                                                                                                                                                                                                                                                                                                                                                                                                                                                                                                                                                                                                                                                                                                                                                                                                                                                                                                                                                                                                                                                                                                                                            |
| Cleanliness and awareness drive by the NCC cadets of RDWU in and around Bindusagar, Bhubaneswar as part of Puneet Sagar Abhiyan flagship initiative of NCC | 2022                                                                                                                                                                                                                                                                                                                                                                                                                                                                                                                                                                                                                                                                                                                                                                                                                                                                                                                                                                                                                                                                                                                                                                                                                                                                                                                                                                                                                                                                                                                                                                            | 40                                                                                                                                                                                                                                                                                                                                                                                                                                                                                                                                                                                                                                                                                                                                                                                                                                                                                                                                                                                                                                                                                                                                                                                                                                                                                                                                                                                                                                                                             |
| Observance of International Anti-Corruption Day by NCC Cadets of RDWU                                                                                      | 2022                                                                                                                                                                                                                                                                                                                                                                                                                                                                                                                                                                                                                                                                                                                                                                                                                                                                                                                                                                                                                                                                                                                                                                                                                                                                                                                                                                                                                                                                                                                                                                            | 25                                                                                                                                                                                                                                                                                                                                                                                                                                                                                                                                                                                                                                                                                                                                                                                                                                                                                                                                                                                                                                                                                                                                                                                                                                                                                                                                                                                                                                                                             |
|                                                                                                                                                            | Devi Women's University  NCC Cadets of Rama Devi Women's University Lead Tree Plantation Drive for a Sustainable Tomorrow"  NCC Cadets of RDWU Lead the AIDS Day Awareness Campaign  NCC Cadets of Rama Devi Women's University Support Blind Residents on International Day of Disabled Persons  NCC Cadets Lead Interactive Job Awareness Session with CISF for Women at RDWU"  Awareness rally on International Women's day celebration by cadets of NCC,RDWU.  Awareness rally by the cadets of NCC, RDWU on Consumers Rights Day  Awareness and conservation of monuments and heritage by cadets of NCC, RDWU on World Heritage Day  Earth Day celebration by the NCC cadets of RDWU through creative painting  Observation of World Anti-Tobacco Day by NCC cadets of RDWU through poster making  Awareness rally by NCC cadets of RDWU to educate the traffic and road safety violators  Swachhata activities by the cadets of NCC, RDWU in and around their neighbourhoods on the occasion of Gandhi Jayanti  Awareness rally by the NCC cadets and students of RDWU for suicide prevention and better mental health  NCC Cadets from RDWU Attend State-Level Disaster Preparedness Event  Celebration of 75th NCC day by the NCC cadets of RDWU RDWU NCC Cadets Raise Awareness on World AIDS Day Blood donation camp driven by NCC cadets by RDWU  Cleanliness and awareness drive by the NCC cadets of RDWU in and around Bindusagar, Bhubaneswar as part of Puneet Sagar Abhiyan flagship initiative of NCC  Observance of International Anti-Corruption Day by NCC | Devi Women's University  NCC Cadets of Rama Devi Women's University Lead Tree Plantation Drive for a Sustainable Tomorrow"  NCC Cadets of RDWU Lead the AIDS Day Awareness Campaign  NCC Cadets of Rama Devi Women's University Support Blind Residents on International Day of Disabled Persons  NCC Cadets Lead Interactive Job Awareness Session with CISF for Women at RDWU"  Awareness rally on International Women's day celebration by cadets of NCC, RDWU.  Awareness rally by the cadets of NCC, RDWU on Consumers Rights Day  Awareness and conservation of monuments and heritage by cadets of NCC, RDWU on World Heritage Day  Earth Day celebration by the NCC cadets of RDWU through creative painting  Observation of World Anti-Tobacco Day by NCC cadets of RDWU through poster making  Awareness rally by NCC cadets of RDWU to educate the traffic and road safety violators  Swachhata activities by the cadets of NCC, RDWU in and around their neighbourhoods on the occasion of Gandhi Jayanti  Awareness rally by the NCC cadets and students of RDWU for suicide prevention and better mental health  NCC Cadets from RDWU Attend State-Level Disaster Preparedness Event  Celebration of 75th NCC day by the NCC cadets of RDWU  RDWU NCC Cadets Raise Awareness on World AIDS Day  Blood donation camp driven by NCC cadets of RDWU  Observance of International Anti-Corruption Day by NCC  Observance of International Anti-Corruption Day by NCC |