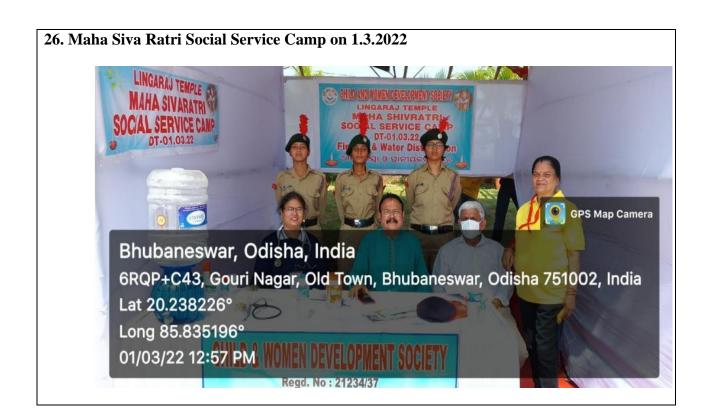

## Vidya Vihar, Bhubaneswar-751022, Odisha

Website: https://rdwu.ac.in E-mail: registrar@rdwu.ac.in

| 19. | Commemoration of Netaji Jayanti                                                                                                     | 2021 | 25 |
|-----|-------------------------------------------------------------------------------------------------------------------------------------|------|----|
| 20. | Street play Performed to commemorate Shaheed Diwas                                                                                  | 2021 | 38 |
| 21. | Plog run at R & V squadron, OUAT for Jallianwala Bagh<br>Massacre Remembrance Day                                                   | 2021 | 57 |
| 22. | NCC Yogdan                                                                                                                          | 2021 | 40 |
| 23. | Awareness Programme on Constitution Day                                                                                             | 2021 | 32 |
| 24. | Seminar on Career Opportunities in CISF                                                                                             | 2022 | 40 |
| 25. | Maha Siva Ratri Social Service Camp                                                                                                 | 2022 | 23 |
| 26. | Campus Cleaning and Awareness Rally for Women's                                                                                     | 2022 | 35 |
| 27. | Awareness rally on World Consumer Rights                                                                                            | 2022 | 29 |
| 28. | Awareness Rally on World Heritage Day                                                                                               | 2022 | 20 |
| 29. | Puneet Sagar Abhiyan                                                                                                                | 2022 | 20 |
| 30. | Road Safety and Traffic Awareness Rally                                                                                             | 2022 | 28 |
| 31. | Neighborhood Community cleaning Programme on Gandhi<br>Jayanti                                                                      | 2022 | 27 |
| 32. | Suicide prevention Rally                                                                                                            | 2022 | 50 |
| 33. | Road Safety Awareness Rally                                                                                                         | 2022 | 28 |
| 34. | Puneet Sagar Abhiyan                                                                                                                | 2022 | 19 |
| 35. | Hockey Walkathon Signature Campaign                                                                                                 | 2022 | 23 |
| 36. | Awareness on Road Safety                                                                                                            | 2023 | 29 |
| 37. | Posters Making and Poetry Recitation Programme                                                                                      | 2023 | 22 |
| 38. | Mo Tiranga Mo Abhiman Campaign                                                                                                      | 2023 | 24 |
| 39. | Campus Cleaning Programme on Martyr's Day                                                                                           | 2023 | 15 |
| 40. | Cleanliness drive by NCC cadets on the occasions of Jallianwala Bagh Remembrance Day                                                | 2021 | 50 |
| 41. | Earth day celebration- Management of wastes and making the earth better place to live.                                              | 2021 | 30 |
| 42. | Awareness programme to fight Corona Pandemic                                                                                        | 2021 | 25 |
| 43. | Fitness Awareness                                                                                                                   | 2021 | 20 |
| 44. | Environment Day celebration at Rama Devi Women's University, rising awareness to ensure protection and restoration of the ecosystem | 2021 | 30 |
| 45. | NCC Cadets of Rama Devi Women's University celebrates<br>Yoga Day                                                                   | 2021 | 25 |