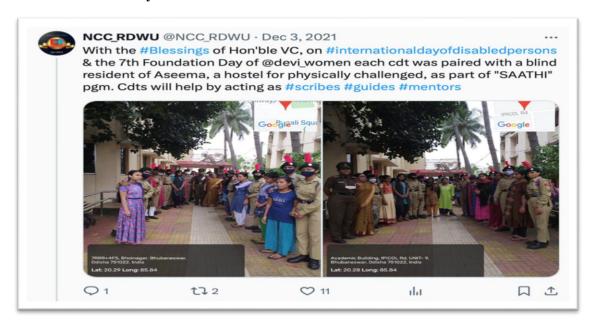

## Vidya Vihar, Bhubaneswar-751022, Odisha

Website: https://rdwu.ac.in E-mail: registrar@rdwu.ac.in

| Constitution Day celebrated by the NCC cadets of Rama<br>Devi Women's University                                                                           | 2021                                                                                                                                                                                                                                                                                                                                                                                                                                                                                                                                                                                                                                                                                                                                                                                                                                                                                                                                                                                                                                                                                                                                                                                                                                                                                                                                                                                                                                                                                                                                                                            | 20                                                                                                                                                                                                                                                                                                                                                                                                                                                                                                                                                                                                                                                                                                                                                                                                                                                                                                                                                                                                                                                                                                                                                                                                                                                                                                                                                                                                                                                                             |
|------------------------------------------------------------------------------------------------------------------------------------------------------------|---------------------------------------------------------------------------------------------------------------------------------------------------------------------------------------------------------------------------------------------------------------------------------------------------------------------------------------------------------------------------------------------------------------------------------------------------------------------------------------------------------------------------------------------------------------------------------------------------------------------------------------------------------------------------------------------------------------------------------------------------------------------------------------------------------------------------------------------------------------------------------------------------------------------------------------------------------------------------------------------------------------------------------------------------------------------------------------------------------------------------------------------------------------------------------------------------------------------------------------------------------------------------------------------------------------------------------------------------------------------------------------------------------------------------------------------------------------------------------------------------------------------------------------------------------------------------------|--------------------------------------------------------------------------------------------------------------------------------------------------------------------------------------------------------------------------------------------------------------------------------------------------------------------------------------------------------------------------------------------------------------------------------------------------------------------------------------------------------------------------------------------------------------------------------------------------------------------------------------------------------------------------------------------------------------------------------------------------------------------------------------------------------------------------------------------------------------------------------------------------------------------------------------------------------------------------------------------------------------------------------------------------------------------------------------------------------------------------------------------------------------------------------------------------------------------------------------------------------------------------------------------------------------------------------------------------------------------------------------------------------------------------------------------------------------------------------|
| NCC Cadets of Rama Devi Women's University Lead Tree<br>Plantation Drive for a Sustainable Tomorrow"                                                       | 2021                                                                                                                                                                                                                                                                                                                                                                                                                                                                                                                                                                                                                                                                                                                                                                                                                                                                                                                                                                                                                                                                                                                                                                                                                                                                                                                                                                                                                                                                                                                                                                            | 40                                                                                                                                                                                                                                                                                                                                                                                                                                                                                                                                                                                                                                                                                                                                                                                                                                                                                                                                                                                                                                                                                                                                                                                                                                                                                                                                                                                                                                                                             |
| NCC Cadets of RDWU Lead the AIDS Day Awareness<br>Campaign                                                                                                 | 2021                                                                                                                                                                                                                                                                                                                                                                                                                                                                                                                                                                                                                                                                                                                                                                                                                                                                                                                                                                                                                                                                                                                                                                                                                                                                                                                                                                                                                                                                                                                                                                            | 50                                                                                                                                                                                                                                                                                                                                                                                                                                                                                                                                                                                                                                                                                                                                                                                                                                                                                                                                                                                                                                                                                                                                                                                                                                                                                                                                                                                                                                                                             |
| NCC Cadets of Rama Devi Women's University Support<br>Blind Residents on International Day of Disabled Persons                                             | 2021                                                                                                                                                                                                                                                                                                                                                                                                                                                                                                                                                                                                                                                                                                                                                                                                                                                                                                                                                                                                                                                                                                                                                                                                                                                                                                                                                                                                                                                                                                                                                                            | 25                                                                                                                                                                                                                                                                                                                                                                                                                                                                                                                                                                                                                                                                                                                                                                                                                                                                                                                                                                                                                                                                                                                                                                                                                                                                                                                                                                                                                                                                             |
| NCC Cadets Lead Interactive Job Awareness Session with CISF for Women at RDWU"                                                                             | 2022                                                                                                                                                                                                                                                                                                                                                                                                                                                                                                                                                                                                                                                                                                                                                                                                                                                                                                                                                                                                                                                                                                                                                                                                                                                                                                                                                                                                                                                                                                                                                                            | 30                                                                                                                                                                                                                                                                                                                                                                                                                                                                                                                                                                                                                                                                                                                                                                                                                                                                                                                                                                                                                                                                                                                                                                                                                                                                                                                                                                                                                                                                             |
| Awareness rally on International Women's day celebration by cadets of NCC,RDWU.                                                                            | 2022                                                                                                                                                                                                                                                                                                                                                                                                                                                                                                                                                                                                                                                                                                                                                                                                                                                                                                                                                                                                                                                                                                                                                                                                                                                                                                                                                                                                                                                                                                                                                                            | 300                                                                                                                                                                                                                                                                                                                                                                                                                                                                                                                                                                                                                                                                                                                                                                                                                                                                                                                                                                                                                                                                                                                                                                                                                                                                                                                                                                                                                                                                            |
| Awareness rally by the cadets of NCC, RDWU on<br>Consumers Rights Day                                                                                      | 2022                                                                                                                                                                                                                                                                                                                                                                                                                                                                                                                                                                                                                                                                                                                                                                                                                                                                                                                                                                                                                                                                                                                                                                                                                                                                                                                                                                                                                                                                                                                                                                            | 30                                                                                                                                                                                                                                                                                                                                                                                                                                                                                                                                                                                                                                                                                                                                                                                                                                                                                                                                                                                                                                                                                                                                                                                                                                                                                                                                                                                                                                                                             |
| Awareness and conservation of monuments and heritage by cadets of NCC, RDWU on World Heritage Day                                                          | 2022                                                                                                                                                                                                                                                                                                                                                                                                                                                                                                                                                                                                                                                                                                                                                                                                                                                                                                                                                                                                                                                                                                                                                                                                                                                                                                                                                                                                                                                                                                                                                                            | 20                                                                                                                                                                                                                                                                                                                                                                                                                                                                                                                                                                                                                                                                                                                                                                                                                                                                                                                                                                                                                                                                                                                                                                                                                                                                                                                                                                                                                                                                             |
| Earth Day celebration by the NCC cadets of RDWU through creative painting                                                                                  | 2022                                                                                                                                                                                                                                                                                                                                                                                                                                                                                                                                                                                                                                                                                                                                                                                                                                                                                                                                                                                                                                                                                                                                                                                                                                                                                                                                                                                                                                                                                                                                                                            | 25                                                                                                                                                                                                                                                                                                                                                                                                                                                                                                                                                                                                                                                                                                                                                                                                                                                                                                                                                                                                                                                                                                                                                                                                                                                                                                                                                                                                                                                                             |
| Observation of World Anti-Tobacco Day by NCC cadets of RDWU through poster making                                                                          | 2022                                                                                                                                                                                                                                                                                                                                                                                                                                                                                                                                                                                                                                                                                                                                                                                                                                                                                                                                                                                                                                                                                                                                                                                                                                                                                                                                                                                                                                                                                                                                                                            | 20                                                                                                                                                                                                                                                                                                                                                                                                                                                                                                                                                                                                                                                                                                                                                                                                                                                                                                                                                                                                                                                                                                                                                                                                                                                                                                                                                                                                                                                                             |
| Awareness rally by NCC cadets of RDWU to educate the traffic and road safety violators                                                                     | 2022                                                                                                                                                                                                                                                                                                                                                                                                                                                                                                                                                                                                                                                                                                                                                                                                                                                                                                                                                                                                                                                                                                                                                                                                                                                                                                                                                                                                                                                                                                                                                                            | 30                                                                                                                                                                                                                                                                                                                                                                                                                                                                                                                                                                                                                                                                                                                                                                                                                                                                                                                                                                                                                                                                                                                                                                                                                                                                                                                                                                                                                                                                             |
| Swachhata activities by the cadets of NCC, RDWU in and around their neighbourhoods on the occasion of Gandhi Jayanti                                       | 2022                                                                                                                                                                                                                                                                                                                                                                                                                                                                                                                                                                                                                                                                                                                                                                                                                                                                                                                                                                                                                                                                                                                                                                                                                                                                                                                                                                                                                                                                                                                                                                            | 40                                                                                                                                                                                                                                                                                                                                                                                                                                                                                                                                                                                                                                                                                                                                                                                                                                                                                                                                                                                                                                                                                                                                                                                                                                                                                                                                                                                                                                                                             |
| Awareness rally by the NCC cadets and students of RDWU for suicide prevention and better mental health                                                     | 2022                                                                                                                                                                                                                                                                                                                                                                                                                                                                                                                                                                                                                                                                                                                                                                                                                                                                                                                                                                                                                                                                                                                                                                                                                                                                                                                                                                                                                                                                                                                                                                            | 25                                                                                                                                                                                                                                                                                                                                                                                                                                                                                                                                                                                                                                                                                                                                                                                                                                                                                                                                                                                                                                                                                                                                                                                                                                                                                                                                                                                                                                                                             |
| NCC Cadets from RDWU Attend State-Level Disaster<br>Preparedness Event                                                                                     | 2022                                                                                                                                                                                                                                                                                                                                                                                                                                                                                                                                                                                                                                                                                                                                                                                                                                                                                                                                                                                                                                                                                                                                                                                                                                                                                                                                                                                                                                                                                                                                                                            | 20                                                                                                                                                                                                                                                                                                                                                                                                                                                                                                                                                                                                                                                                                                                                                                                                                                                                                                                                                                                                                                                                                                                                                                                                                                                                                                                                                                                                                                                                             |
| Celebration of 75 <sup>th</sup> NCC day by the NCC Cadets                                                                                                  | 2022                                                                                                                                                                                                                                                                                                                                                                                                                                                                                                                                                                                                                                                                                                                                                                                                                                                                                                                                                                                                                                                                                                                                                                                                                                                                                                                                                                                                                                                                                                                                                                            | 30                                                                                                                                                                                                                                                                                                                                                                                                                                                                                                                                                                                                                                                                                                                                                                                                                                                                                                                                                                                                                                                                                                                                                                                                                                                                                                                                                                                                                                                                             |
| Observation of Constitution Day by NCC cadets of RDWU                                                                                                      | 2022                                                                                                                                                                                                                                                                                                                                                                                                                                                                                                                                                                                                                                                                                                                                                                                                                                                                                                                                                                                                                                                                                                                                                                                                                                                                                                                                                                                                                                                                                                                                                                            | 20                                                                                                                                                                                                                                                                                                                                                                                                                                                                                                                                                                                                                                                                                                                                                                                                                                                                                                                                                                                                                                                                                                                                                                                                                                                                                                                                                                                                                                                                             |
| RDWU NCC Cadets Raise Awareness on World AIDS Day                                                                                                          | 2022                                                                                                                                                                                                                                                                                                                                                                                                                                                                                                                                                                                                                                                                                                                                                                                                                                                                                                                                                                                                                                                                                                                                                                                                                                                                                                                                                                                                                                                                                                                                                                            | 25                                                                                                                                                                                                                                                                                                                                                                                                                                                                                                                                                                                                                                                                                                                                                                                                                                                                                                                                                                                                                                                                                                                                                                                                                                                                                                                                                                                                                                                                             |
| Blood donation camp driven by NCC cadets by RDWU                                                                                                           | 2022                                                                                                                                                                                                                                                                                                                                                                                                                                                                                                                                                                                                                                                                                                                                                                                                                                                                                                                                                                                                                                                                                                                                                                                                                                                                                                                                                                                                                                                                                                                                                                            | 230                                                                                                                                                                                                                                                                                                                                                                                                                                                                                                                                                                                                                                                                                                                                                                                                                                                                                                                                                                                                                                                                                                                                                                                                                                                                                                                                                                                                                                                                            |
| Cleanliness and awareness drive by the NCC cadets of RDWU in and around Bindusagar, Bhubaneswar as part of Puneet Sagar Abhiyan flagship initiative of NCC | 2022                                                                                                                                                                                                                                                                                                                                                                                                                                                                                                                                                                                                                                                                                                                                                                                                                                                                                                                                                                                                                                                                                                                                                                                                                                                                                                                                                                                                                                                                                                                                                                            | 40                                                                                                                                                                                                                                                                                                                                                                                                                                                                                                                                                                                                                                                                                                                                                                                                                                                                                                                                                                                                                                                                                                                                                                                                                                                                                                                                                                                                                                                                             |
| Observance of International Anti-Corruption Day by NCC Cadets of RDWU                                                                                      | 2022                                                                                                                                                                                                                                                                                                                                                                                                                                                                                                                                                                                                                                                                                                                                                                                                                                                                                                                                                                                                                                                                                                                                                                                                                                                                                                                                                                                                                                                                                                                                                                            | 25                                                                                                                                                                                                                                                                                                                                                                                                                                                                                                                                                                                                                                                                                                                                                                                                                                                                                                                                                                                                                                                                                                                                                                                                                                                                                                                                                                                                                                                                             |
|                                                                                                                                                            | Devi Women's University  NCC Cadets of Rama Devi Women's University Lead Tree Plantation Drive for a Sustainable Tomorrow"  NCC Cadets of RDWU Lead the AIDS Day Awareness Campaign  NCC Cadets of Rama Devi Women's University Support Blind Residents on International Day of Disabled Persons  NCC Cadets Lead Interactive Job Awareness Session with CISF for Women at RDWU"  Awareness rally on International Women's day celebration by cadets of NCC,RDWU.  Awareness rally by the cadets of NCC, RDWU on Consumers Rights Day  Awareness and conservation of monuments and heritage by cadets of NCC, RDWU on World Heritage Day  Earth Day celebration by the NCC cadets of RDWU through creative painting  Observation of World Anti-Tobacco Day by NCC cadets of RDWU through poster making  Awareness rally by NCC cadets of RDWU to educate the traffic and road safety violators  Swachhata activities by the cadets of NCC, RDWU in and around their neighbourhoods on the occasion of Gandhi Jayanti  Awareness rally by the NCC cadets and students of RDWU for suicide prevention and better mental health  NCC Cadets from RDWU Attend State-Level Disaster Preparedness Event  Celebration of 75th NCC day by the NCC cadets of RDWU RDWU NCC Cadets Raise Awareness on World AIDS Day Blood donation camp driven by NCC cadets by RDWU  Cleanliness and awareness drive by the NCC cadets of RDWU in and around Bindusagar, Bhubaneswar as part of Puneet Sagar Abhiyan flagship initiative of NCC  Observance of International Anti-Corruption Day by NCC | Devi Women's University  NCC Cadets of Rama Devi Women's University Lead Tree Plantation Drive for a Sustainable Tomorrow"  NCC Cadets of RDWU Lead the AIDS Day Awareness Campaign  NCC Cadets of Rama Devi Women's University Support Blind Residents on International Day of Disabled Persons  NCC Cadets Lead Interactive Job Awareness Session with CISF for Women at RDWU"  Awareness rally on International Women's day celebration by cadets of NCC, RDWU.  Awareness rally by the cadets of NCC, RDWU on Consumers Rights Day  Awareness and conservation of monuments and heritage by cadets of NCC, RDWU on World Heritage Day  Earth Day celebration by the NCC cadets of RDWU through creative painting  Observation of World Anti-Tobacco Day by NCC cadets of RDWU through poster making  Awareness rally by NCC cadets of RDWU to educate the traffic and road safety violators  Swachhata activities by the cadets of NCC, RDWU in and around their neighbourhoods on the occasion of Gandhi Jayanti  Awareness rally by the NCC cadets and students of RDWU for suicide prevention and better mental health  NCC Cadets from RDWU Attend State-Level Disaster Preparedness Event  Celebration of 75th NCC day by the NCC cadets of RDWU  RDWU NCC Cadets Raise Awareness on World AIDS Day  Blood donation camp driven by NCC cadets of RDWU  Observance of International Anti-Corruption Day by NCC  Observance of International Anti-Corruption Day by NCC |