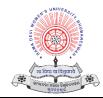

#### 1. Cycle Rally for Awareness on National Voter's Day (25.01.2019)

National Voters Day Celebration was organized on 25 January 2019. A bike rally was carried out from Biju Patnaik Park to Kalinga Stadium. 16 cdts participated in the rally. They carried placards on their bikes to raise awareness about this important issue. The aim of the event was to encourage every voter to exercise their constitutional right and to motivate young new voters to enroll on time to participate in the democratic process of the country during elections.