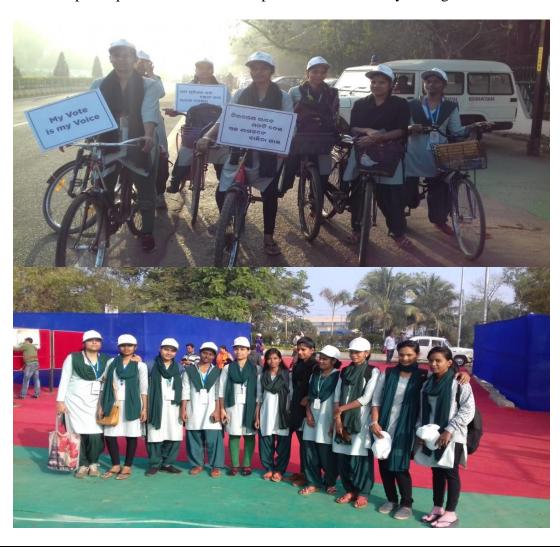

## 3.6.3. Outreach programmes conducted by the NCC UNIT, RDWU

| Sl.<br>No. | Name of the activity                                          | Year of<br>the<br>activity | Number of students participated in such activities |
|------------|---------------------------------------------------------------|----------------------------|----------------------------------------------------|
| 1.         | Cycle Rally for Awareness on National Voter's Day             | 2019                       | 16                                                 |
| 2.         | Campus Cleanliness Drive                                      | 2019                       | 25                                                 |
| 3.         | Cyclone FANI relief packing by Cdts at Red Cross Bhawan       | 2019                       | 25                                                 |
| 4.         | Advance Leadership Camp at Kharagpur                          | 2019                       | 15                                                 |
| 5.         | Environment Day at 1(O) Girls Bn                              | 2019                       | 24                                                 |
| 6.         | Conduct and Participation in Yoga at Janata Maidan            | 2019                       | 25                                                 |
| 7.         | Awareness rally against drug addiction                        | 2019                       | 20                                                 |
| 8.         | Participation in the Special National Integration Camp        | 2019                       | 20                                                 |
| 9.         | Run for Fun programme                                         | 2019                       | 23                                                 |
| 10.        | Walkathon for awareness on Geriatric care                     | 2019                       | 45                                                 |
| 11.        | AIDS Awareness Rally                                          | 2019                       | 20                                                 |
| 12.        | Run For Unity programme                                       | 2019                       | 20                                                 |
| 13.        | Plogging run near Raj Bhawan as part of Swacchata<br>Pakhwada | 2019                       | 20                                                 |
| 14.        | Seminar on Career in Armed forces                             | 2020                       | 52                                                 |
| 15.        | Seminar on legal rights                                       | 2020                       | 35                                                 |
| 16.        | Awareness March on realizing women's rights                   | 2020                       | 20                                                 |
| 17.        | Fit India Freedom Run 2020                                    | 2020                       | 15                                                 |
| 18.        | Statue Cleaning                                               | 2021                       | 12                                                 |