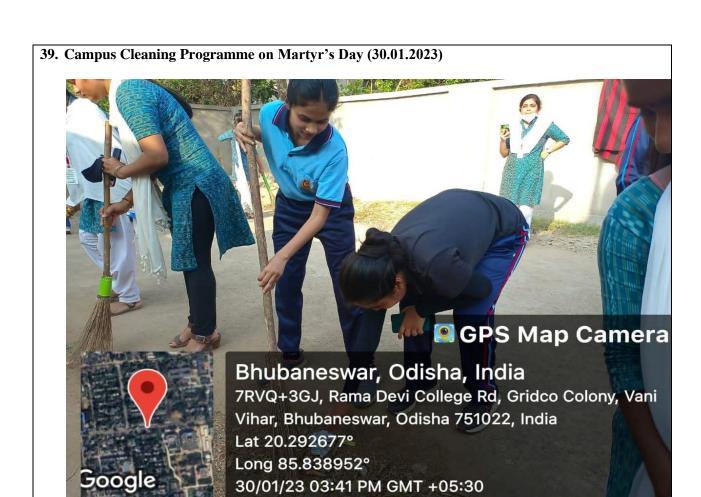

## Vidya Vihar, Bhubaneswar-751022, Odisha

Website: https://rdwu.ac.in E-mail: registrar@rdwu.ac.in

| 19. | Commemoration of Netaji Jayanti                                                                                                     | 2021 | 25 |
|-----|-------------------------------------------------------------------------------------------------------------------------------------|------|----|
| 20. | Street play Performed to commemorate Shaheed Diwas                                                                                  | 2021 | 38 |
| 21. | Plog run at R & V squadron, OUAT for Jallianwala Bagh<br>Massacre Remembrance Day                                                   | 2021 | 57 |
| 22. | NCC Yogdan                                                                                                                          | 2021 | 40 |
| 23. | Awareness Programme on Constitution Day                                                                                             | 2021 | 32 |
| 24. | Seminar on Career Opportunities in CISF                                                                                             | 2022 | 40 |
| 25. | Maha Siva Ratri Social Service Camp                                                                                                 | 2022 | 23 |
| 26. | Campus Cleaning and Awareness Rally for Women's                                                                                     | 2022 | 35 |
| 27. | Awareness rally on World Consumer Rights                                                                                            | 2022 | 29 |
| 28. | Awareness Rally on World Heritage Day                                                                                               | 2022 | 20 |
| 29. | Puneet Sagar Abhiyan                                                                                                                | 2022 | 20 |
| 30. | Road Safety and Traffic Awareness Rally                                                                                             | 2022 | 28 |
| 31. | Neighborhood Community cleaning Programme on Gandhi<br>Jayanti                                                                      | 2022 | 27 |
| 32. | Suicide prevention Rally                                                                                                            | 2022 | 50 |
| 33. | Road Safety Awareness Rally                                                                                                         | 2022 | 28 |
| 34. | Puneet Sagar Abhiyan                                                                                                                | 2022 | 19 |
| 35. | Hockey Walkathon Signature Campaign                                                                                                 | 2022 | 23 |
| 36. | Awareness on Road Safety                                                                                                            | 2023 | 29 |
| 37. | Posters Making and Poetry Recitation Programme                                                                                      | 2023 | 22 |
| 38. | Mo Tiranga Mo Abhiman Campaign                                                                                                      | 2023 | 24 |
| 39. | Campus Cleaning Programme on Martyr's Day                                                                                           | 2023 | 15 |
| 40. | Cleanliness drive by NCC cadets on the occasions of Jallianwala Bagh Remembrance Day                                                | 2021 | 50 |
| 41. | Earth day celebration- Management of wastes and making the earth better place to live.                                              | 2021 | 30 |
| 42. | Awareness programme to fight Corona Pandemic                                                                                        | 2021 | 25 |
| 43. | Fitness Awareness                                                                                                                   | 2021 | 20 |
| 44. | Environment Day celebration at Rama Devi Women's University, rising awareness to ensure protection and restoration of the ecosystem | 2021 | 30 |
| 45. | NCC Cadets of Rama Devi Women's University celebrates<br>Yoga Day                                                                   | 2021 | 25 |