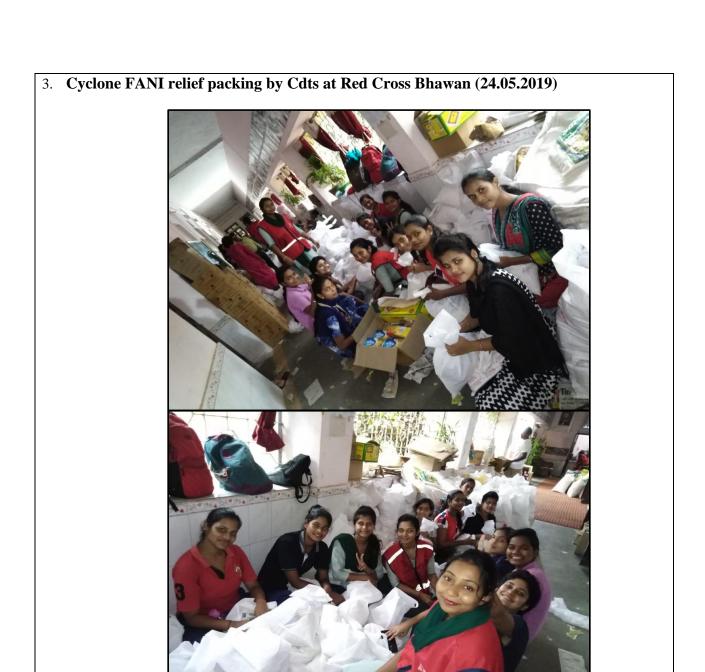

## 3.6.3. Outreach programmes conducted by the NCC UNIT, RDWU

| Sl.<br>No. | Name of the activity                                          | Year of<br>the<br>activity | Number of students participated in such activities |
|------------|---------------------------------------------------------------|----------------------------|----------------------------------------------------|
| 1.         | Cycle Rally for Awareness on National Voter's Day             | 2019                       | 16                                                 |
| 2.         | Campus Cleanliness Drive                                      | 2019                       | 25                                                 |
| 3.         | Cyclone FANI relief packing by Cdts at Red Cross Bhawan       | 2019                       | 25                                                 |
| 4.         | Advance Leadership Camp at Kharagpur                          | 2019                       | 15                                                 |
| 5.         | Environment Day at 1(O) Girls Bn                              | 2019                       | 24                                                 |
| 6.         | Conduct and Participation in Yoga at Janata Maidan            | 2019                       | 25                                                 |
| 7.         | Awareness rally against drug addiction                        | 2019                       | 20                                                 |
| 8.         | Participation in the Special National Integration Camp        | 2019                       | 20                                                 |
| 9.         | Run for Fun programme                                         | 2019                       | 23                                                 |
| 10.        | Walkathon for awareness on Geriatric care                     | 2019                       | 45                                                 |
| 11.        | AIDS Awareness Rally                                          | 2019                       | 20                                                 |
| 12.        | Run For Unity programme                                       | 2019                       | 20                                                 |
| 13.        | Plogging run near Raj Bhawan as part of Swacchata<br>Pakhwada | 2019                       | 20                                                 |
| 14.        | Seminar on Career in Armed forces                             | 2020                       | 52                                                 |
| 15.        | Seminar on legal rights                                       | 2020                       | 35                                                 |
| 16.        | Awareness March on realizing women's rights                   | 2020                       | 20                                                 |
| 17.        | Fit India Freedom Run 2020                                    | 2020                       | 15                                                 |
| 18.        | Statue Cleaning                                               | 2021                       | 12                                                 |