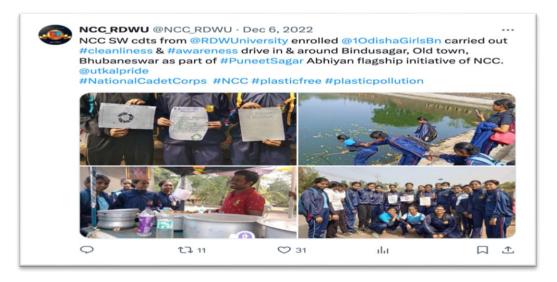

## Vidya Vihar, Bhubaneswar-751022, Odisha

Website: https://rdwu.ac.in E-mail: registrar@rdwu.ac.in

| Constitution Day celebrated by the NCC cadets of Rama<br>Devi Women's University                                                                           | 2021                                                                                                                                                                                                                                                                                                                                                                                                                                                                                                                                                                                                                                                                                                                                                                                                                                                                                                                                                                                                                                                                                                                                                                                                                                                                                                                                                                                                                                                                                                                                                                            | 20                                                                                                                                                                                                                                                                                                                                                                                                                                                                                                                                                                                                                                                                                                                                                                                                                                                                                                                                                                                                                                                                                                                                                                                                                                                                                                                                                                                                                                                                             |
|------------------------------------------------------------------------------------------------------------------------------------------------------------|---------------------------------------------------------------------------------------------------------------------------------------------------------------------------------------------------------------------------------------------------------------------------------------------------------------------------------------------------------------------------------------------------------------------------------------------------------------------------------------------------------------------------------------------------------------------------------------------------------------------------------------------------------------------------------------------------------------------------------------------------------------------------------------------------------------------------------------------------------------------------------------------------------------------------------------------------------------------------------------------------------------------------------------------------------------------------------------------------------------------------------------------------------------------------------------------------------------------------------------------------------------------------------------------------------------------------------------------------------------------------------------------------------------------------------------------------------------------------------------------------------------------------------------------------------------------------------|--------------------------------------------------------------------------------------------------------------------------------------------------------------------------------------------------------------------------------------------------------------------------------------------------------------------------------------------------------------------------------------------------------------------------------------------------------------------------------------------------------------------------------------------------------------------------------------------------------------------------------------------------------------------------------------------------------------------------------------------------------------------------------------------------------------------------------------------------------------------------------------------------------------------------------------------------------------------------------------------------------------------------------------------------------------------------------------------------------------------------------------------------------------------------------------------------------------------------------------------------------------------------------------------------------------------------------------------------------------------------------------------------------------------------------------------------------------------------------|
| NCC Cadets of Rama Devi Women's University Lead Tree<br>Plantation Drive for a Sustainable Tomorrow"                                                       | 2021                                                                                                                                                                                                                                                                                                                                                                                                                                                                                                                                                                                                                                                                                                                                                                                                                                                                                                                                                                                                                                                                                                                                                                                                                                                                                                                                                                                                                                                                                                                                                                            | 40                                                                                                                                                                                                                                                                                                                                                                                                                                                                                                                                                                                                                                                                                                                                                                                                                                                                                                                                                                                                                                                                                                                                                                                                                                                                                                                                                                                                                                                                             |
| NCC Cadets of RDWU Lead the AIDS Day Awareness<br>Campaign                                                                                                 | 2021                                                                                                                                                                                                                                                                                                                                                                                                                                                                                                                                                                                                                                                                                                                                                                                                                                                                                                                                                                                                                                                                                                                                                                                                                                                                                                                                                                                                                                                                                                                                                                            | 50                                                                                                                                                                                                                                                                                                                                                                                                                                                                                                                                                                                                                                                                                                                                                                                                                                                                                                                                                                                                                                                                                                                                                                                                                                                                                                                                                                                                                                                                             |
| NCC Cadets of Rama Devi Women's University Support<br>Blind Residents on International Day of Disabled Persons                                             | 2021                                                                                                                                                                                                                                                                                                                                                                                                                                                                                                                                                                                                                                                                                                                                                                                                                                                                                                                                                                                                                                                                                                                                                                                                                                                                                                                                                                                                                                                                                                                                                                            | 25                                                                                                                                                                                                                                                                                                                                                                                                                                                                                                                                                                                                                                                                                                                                                                                                                                                                                                                                                                                                                                                                                                                                                                                                                                                                                                                                                                                                                                                                             |
| NCC Cadets Lead Interactive Job Awareness Session with CISF for Women at RDWU"                                                                             | 2022                                                                                                                                                                                                                                                                                                                                                                                                                                                                                                                                                                                                                                                                                                                                                                                                                                                                                                                                                                                                                                                                                                                                                                                                                                                                                                                                                                                                                                                                                                                                                                            | 30                                                                                                                                                                                                                                                                                                                                                                                                                                                                                                                                                                                                                                                                                                                                                                                                                                                                                                                                                                                                                                                                                                                                                                                                                                                                                                                                                                                                                                                                             |
| Awareness rally on International Women's day celebration by cadets of NCC,RDWU.                                                                            | 2022                                                                                                                                                                                                                                                                                                                                                                                                                                                                                                                                                                                                                                                                                                                                                                                                                                                                                                                                                                                                                                                                                                                                                                                                                                                                                                                                                                                                                                                                                                                                                                            | 300                                                                                                                                                                                                                                                                                                                                                                                                                                                                                                                                                                                                                                                                                                                                                                                                                                                                                                                                                                                                                                                                                                                                                                                                                                                                                                                                                                                                                                                                            |
| Awareness rally by the cadets of NCC, RDWU on<br>Consumers Rights Day                                                                                      | 2022                                                                                                                                                                                                                                                                                                                                                                                                                                                                                                                                                                                                                                                                                                                                                                                                                                                                                                                                                                                                                                                                                                                                                                                                                                                                                                                                                                                                                                                                                                                                                                            | 30                                                                                                                                                                                                                                                                                                                                                                                                                                                                                                                                                                                                                                                                                                                                                                                                                                                                                                                                                                                                                                                                                                                                                                                                                                                                                                                                                                                                                                                                             |
| Awareness and conservation of monuments and heritage by cadets of NCC, RDWU on World Heritage Day                                                          | 2022                                                                                                                                                                                                                                                                                                                                                                                                                                                                                                                                                                                                                                                                                                                                                                                                                                                                                                                                                                                                                                                                                                                                                                                                                                                                                                                                                                                                                                                                                                                                                                            | 20                                                                                                                                                                                                                                                                                                                                                                                                                                                                                                                                                                                                                                                                                                                                                                                                                                                                                                                                                                                                                                                                                                                                                                                                                                                                                                                                                                                                                                                                             |
| Earth Day celebration by the NCC cadets of RDWU through creative painting                                                                                  | 2022                                                                                                                                                                                                                                                                                                                                                                                                                                                                                                                                                                                                                                                                                                                                                                                                                                                                                                                                                                                                                                                                                                                                                                                                                                                                                                                                                                                                                                                                                                                                                                            | 25                                                                                                                                                                                                                                                                                                                                                                                                                                                                                                                                                                                                                                                                                                                                                                                                                                                                                                                                                                                                                                                                                                                                                                                                                                                                                                                                                                                                                                                                             |
| Observation of World Anti-Tobacco Day by NCC cadets of RDWU through poster making                                                                          | 2022                                                                                                                                                                                                                                                                                                                                                                                                                                                                                                                                                                                                                                                                                                                                                                                                                                                                                                                                                                                                                                                                                                                                                                                                                                                                                                                                                                                                                                                                                                                                                                            | 20                                                                                                                                                                                                                                                                                                                                                                                                                                                                                                                                                                                                                                                                                                                                                                                                                                                                                                                                                                                                                                                                                                                                                                                                                                                                                                                                                                                                                                                                             |
| Awareness rally by NCC cadets of RDWU to educate the traffic and road safety violators                                                                     | 2022                                                                                                                                                                                                                                                                                                                                                                                                                                                                                                                                                                                                                                                                                                                                                                                                                                                                                                                                                                                                                                                                                                                                                                                                                                                                                                                                                                                                                                                                                                                                                                            | 30                                                                                                                                                                                                                                                                                                                                                                                                                                                                                                                                                                                                                                                                                                                                                                                                                                                                                                                                                                                                                                                                                                                                                                                                                                                                                                                                                                                                                                                                             |
| Swachhata activities by the cadets of NCC, RDWU in and around their neighbourhoods on the occasion of Gandhi Jayanti                                       | 2022                                                                                                                                                                                                                                                                                                                                                                                                                                                                                                                                                                                                                                                                                                                                                                                                                                                                                                                                                                                                                                                                                                                                                                                                                                                                                                                                                                                                                                                                                                                                                                            | 40                                                                                                                                                                                                                                                                                                                                                                                                                                                                                                                                                                                                                                                                                                                                                                                                                                                                                                                                                                                                                                                                                                                                                                                                                                                                                                                                                                                                                                                                             |
| Awareness rally by the NCC cadets and students of RDWU for suicide prevention and better mental health                                                     | 2022                                                                                                                                                                                                                                                                                                                                                                                                                                                                                                                                                                                                                                                                                                                                                                                                                                                                                                                                                                                                                                                                                                                                                                                                                                                                                                                                                                                                                                                                                                                                                                            | 25                                                                                                                                                                                                                                                                                                                                                                                                                                                                                                                                                                                                                                                                                                                                                                                                                                                                                                                                                                                                                                                                                                                                                                                                                                                                                                                                                                                                                                                                             |
| NCC Cadets from RDWU Attend State-Level Disaster<br>Preparedness Event                                                                                     | 2022                                                                                                                                                                                                                                                                                                                                                                                                                                                                                                                                                                                                                                                                                                                                                                                                                                                                                                                                                                                                                                                                                                                                                                                                                                                                                                                                                                                                                                                                                                                                                                            | 20                                                                                                                                                                                                                                                                                                                                                                                                                                                                                                                                                                                                                                                                                                                                                                                                                                                                                                                                                                                                                                                                                                                                                                                                                                                                                                                                                                                                                                                                             |
| Celebration of 75 <sup>th</sup> NCC day by the NCC Cadets                                                                                                  | 2022                                                                                                                                                                                                                                                                                                                                                                                                                                                                                                                                                                                                                                                                                                                                                                                                                                                                                                                                                                                                                                                                                                                                                                                                                                                                                                                                                                                                                                                                                                                                                                            | 30                                                                                                                                                                                                                                                                                                                                                                                                                                                                                                                                                                                                                                                                                                                                                                                                                                                                                                                                                                                                                                                                                                                                                                                                                                                                                                                                                                                                                                                                             |
| Observation of Constitution Day by NCC cadets of RDWU                                                                                                      | 2022                                                                                                                                                                                                                                                                                                                                                                                                                                                                                                                                                                                                                                                                                                                                                                                                                                                                                                                                                                                                                                                                                                                                                                                                                                                                                                                                                                                                                                                                                                                                                                            | 20                                                                                                                                                                                                                                                                                                                                                                                                                                                                                                                                                                                                                                                                                                                                                                                                                                                                                                                                                                                                                                                                                                                                                                                                                                                                                                                                                                                                                                                                             |
| RDWU NCC Cadets Raise Awareness on World AIDS Day                                                                                                          | 2022                                                                                                                                                                                                                                                                                                                                                                                                                                                                                                                                                                                                                                                                                                                                                                                                                                                                                                                                                                                                                                                                                                                                                                                                                                                                                                                                                                                                                                                                                                                                                                            | 25                                                                                                                                                                                                                                                                                                                                                                                                                                                                                                                                                                                                                                                                                                                                                                                                                                                                                                                                                                                                                                                                                                                                                                                                                                                                                                                                                                                                                                                                             |
| Blood donation camp driven by NCC cadets by RDWU                                                                                                           | 2022                                                                                                                                                                                                                                                                                                                                                                                                                                                                                                                                                                                                                                                                                                                                                                                                                                                                                                                                                                                                                                                                                                                                                                                                                                                                                                                                                                                                                                                                                                                                                                            | 230                                                                                                                                                                                                                                                                                                                                                                                                                                                                                                                                                                                                                                                                                                                                                                                                                                                                                                                                                                                                                                                                                                                                                                                                                                                                                                                                                                                                                                                                            |
| Cleanliness and awareness drive by the NCC cadets of RDWU in and around Bindusagar, Bhubaneswar as part of Puneet Sagar Abhiyan flagship initiative of NCC | 2022                                                                                                                                                                                                                                                                                                                                                                                                                                                                                                                                                                                                                                                                                                                                                                                                                                                                                                                                                                                                                                                                                                                                                                                                                                                                                                                                                                                                                                                                                                                                                                            | 40                                                                                                                                                                                                                                                                                                                                                                                                                                                                                                                                                                                                                                                                                                                                                                                                                                                                                                                                                                                                                                                                                                                                                                                                                                                                                                                                                                                                                                                                             |
| Observance of International Anti-Corruption Day by NCC Cadets of RDWU                                                                                      | 2022                                                                                                                                                                                                                                                                                                                                                                                                                                                                                                                                                                                                                                                                                                                                                                                                                                                                                                                                                                                                                                                                                                                                                                                                                                                                                                                                                                                                                                                                                                                                                                            | 25                                                                                                                                                                                                                                                                                                                                                                                                                                                                                                                                                                                                                                                                                                                                                                                                                                                                                                                                                                                                                                                                                                                                                                                                                                                                                                                                                                                                                                                                             |
|                                                                                                                                                            | Devi Women's University  NCC Cadets of Rama Devi Women's University Lead Tree Plantation Drive for a Sustainable Tomorrow"  NCC Cadets of RDWU Lead the AIDS Day Awareness Campaign  NCC Cadets of Rama Devi Women's University Support Blind Residents on International Day of Disabled Persons  NCC Cadets Lead Interactive Job Awareness Session with CISF for Women at RDWU"  Awareness rally on International Women's day celebration by cadets of NCC,RDWU.  Awareness rally by the cadets of NCC, RDWU on Consumers Rights Day  Awareness and conservation of monuments and heritage by cadets of NCC, RDWU on World Heritage Day  Earth Day celebration by the NCC cadets of RDWU through creative painting  Observation of World Anti-Tobacco Day by NCC cadets of RDWU through poster making  Awareness rally by NCC cadets of RDWU to educate the traffic and road safety violators  Swachhata activities by the cadets of NCC, RDWU in and around their neighbourhoods on the occasion of Gandhi Jayanti  Awareness rally by the NCC cadets and students of RDWU for suicide prevention and better mental health  NCC Cadets from RDWU Attend State-Level Disaster Preparedness Event  Celebration of 75th NCC day by the NCC cadets of RDWU RDWU NCC Cadets Raise Awareness on World AIDS Day Blood donation camp driven by NCC cadets by RDWU  Cleanliness and awareness drive by the NCC cadets of RDWU in and around Bindusagar, Bhubaneswar as part of Puneet Sagar Abhiyan flagship initiative of NCC  Observance of International Anti-Corruption Day by NCC | Devi Women's University  NCC Cadets of Rama Devi Women's University Lead Tree Plantation Drive for a Sustainable Tomorrow"  NCC Cadets of RDWU Lead the AIDS Day Awareness Campaign  NCC Cadets of Rama Devi Women's University Support Blind Residents on International Day of Disabled Persons  NCC Cadets Lead Interactive Job Awareness Session with CISF for Women at RDWU"  Awareness rally on International Women's day celebration by cadets of NCC, RDWU.  Awareness rally by the cadets of NCC, RDWU on Consumers Rights Day  Awareness and conservation of monuments and heritage by cadets of NCC, RDWU on World Heritage Day  Earth Day celebration by the NCC cadets of RDWU through creative painting  Observation of World Anti-Tobacco Day by NCC cadets of RDWU through poster making  Awareness rally by NCC cadets of RDWU to educate the traffic and road safety violators  Swachhata activities by the cadets of NCC, RDWU in and around their neighbourhoods on the occasion of Gandhi Jayanti  Awareness rally by the NCC cadets and students of RDWU for suicide prevention and better mental health  NCC Cadets from RDWU Attend State-Level Disaster Preparedness Event  Celebration of 75th NCC day by the NCC cadets of RDWU  RDWU NCC Cadets Raise Awareness on World AIDS Day  Blood donation camp driven by NCC cadets of RDWU  Observance of International Anti-Corruption Day by NCC  Observance of International Anti-Corruption Day by NCC |