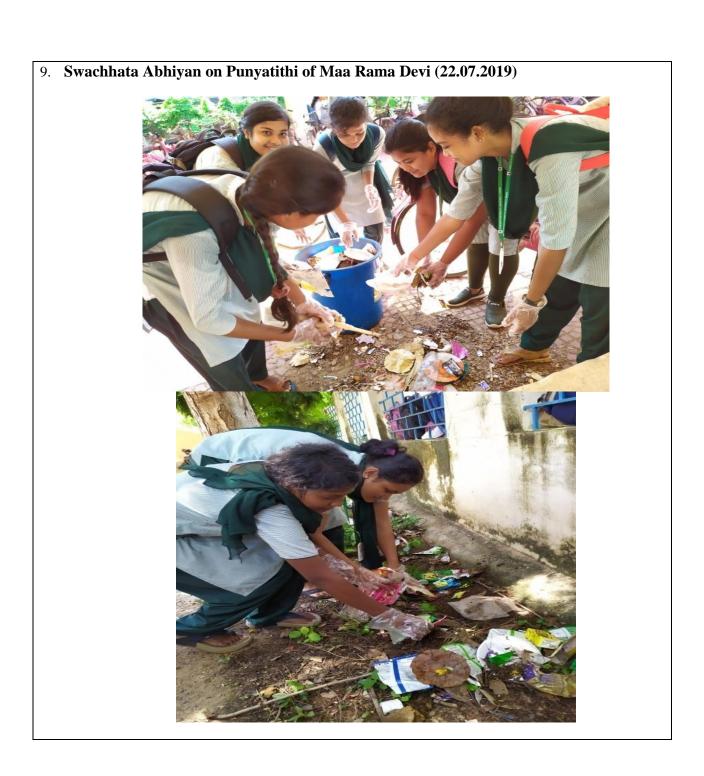

|   |
|       |                                               |                                 |   |
|       |                                               |                                 |   |
|       |                                               |                                 |   |
|       |                                               |                                 |   |
|       |                                               |                                 |   |
|       |                                               |                                 |   |
|       |                                               |                                 |   |
|       |                                               |                                 |   |



| DEPT./CENTRE/WING/CLUB:                                                                                                                                                                                                                                         |                                                                                                                                                                |
|-----------------------------------------------------------------------------------------------------------------------------------------------------------------------------------------------------------------------------------------------------------------|----------------------------------------------------------------------------------------------------------------------