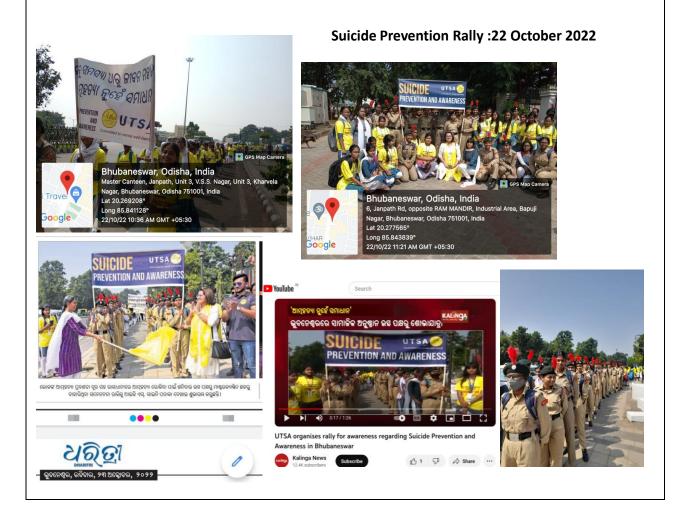

## Vidya Vihar, Bhubaneswar-751022, Odisha

Website: https://rdwu.ac.in E-mail: registrar@rdwu.ac.in

| 19. | Commemoration of Netaji Jayanti                                                                                                     | 2021 | 25 |
|-----|-------------------------------------------------------------------------------------------------------------------------------------|------|----|
| 20. | Street play Performed to commemorate Shaheed Diwas                                                                                  | 2021 | 38 |
| 21. | Plog run at R & V squadron, OUAT for Jallianwala Bagh<br>Massacre Remembrance Day                                                   | 2021 | 57 |
| 22. | NCC Yogdan                                                                                                                          | 2021 | 40 |
| 23. | Awareness Programme on Constitution Day                                                                                             | 2021 | 32 |
| 24. | Seminar on Career Opportunities in CISF                                                                                             | 2022 | 40 |
| 25. | Maha Siva Ratri Social Service Camp                                                                                                 | 2022 | 23 |
| 26. | Campus Cleaning and Awareness Rally for Women's                                                                                     | 2022 | 35 |
| 27. | Awareness rally on World Consumer Rights                                                                                            | 2022 | 29 |
| 28. | Awareness Rally on World Heritage Day                                                                                               | 2022 | 20 |
| 29. | Puneet Sagar Abhiyan                                                                                                                | 2022 | 20 |
| 30. | Road Safety and Traffic Awareness Rally                                                                                             | 2022 | 28 |
| 31. | Neighborhood Community cleaning Programme on Gandhi<br>Jayanti                                                                      | 2022 | 27 |
| 32. | Suicide prevention Rally                                                                                                            | 2022 | 50 |
| 33. | Road Safety Awareness Rally                                                                                                         | 2022 | 28 |
| 34. | Puneet Sagar Abhiyan                                                                                                                | 2022 | 19 |
| 35. | Hockey Walkathon Signature Campaign                                                                                                 | 2022 | 23 |
| 36. | Awareness on Road Safety                                                                                                            | 2023 | 29 |
| 37. | Posters Making and Poetry Recitation Programme                                                                                      | 2023 | 22 |
| 38. | Mo Tiranga Mo Abhiman Campaign                                                                                                      | 2023 | 24 |
| 39. | Campus Cleaning Programme on Martyr's Day                                                                                           | 2023 | 15 |
| 40. | Cleanliness drive by NCC cadets on the occasions of Jallianwala Bagh Remembrance Day                                                | 2021 | 50 |
| 41. | Earth day celebration- Management of wastes and making the earth better place to live.                                              | 2021 | 30 |
| 42. | Awareness programme to fight Corona Pandemic                                                                                        | 2021 | 25 |
| 43. | Fitness Awareness                                                                                                                   | 2021 | 20 |
| 44. | Environment Day celebration at Rama Devi Women's University, rising awareness to ensure protection and restoration of the ecosystem | 2021 | 30 |
| 45. | NCC Cadets of Rama Devi Women's University celebrates<br>Yoga Day                                                                   | 2021 | 25 |