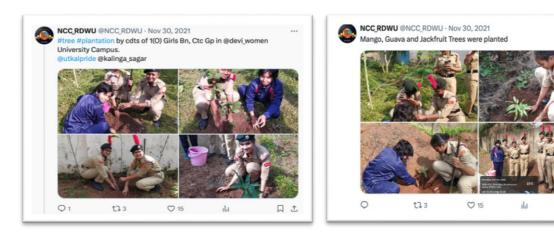

## Vidya Vihar, Bhubaneswar-751022, Odisha

Website: https://rdwu.ac.in E-mail: registrar@rdwu.ac.in

| Constitution Day celebrated by the NCC cadets of Rama<br>Devi Women's University                                                                           | 2021                                                                                                                                                                                                                                                                                                                                                                                                                                                                                                                                                                                                                                                                                                                                                                                                                                                                                                                                                                                                                                                                                                                                                                                                                                                                                                                                                                                                                                                                                                                                                                            | 20                                                                                                                                                                                                                                                                                                                                                                                                                                                                                                                                                                                                                                                                                                                                                                                                                                                                                                                                                                                                                                                                                                                                                                                                                                                                                                                                                                                                                                                                             |
|------------------------------------------------------------------------------------------------------------------------------------------------------------|---------------------------------------------------------------------------------------------------------------------------------------------------------------------------------------------------------------------------------------------------------------------------------------------------------------------------------------------------------------------------------------------------------------------------------------------------------------------------------------------------------------------------------------------------------------------------------------------------------------------------------------------------------------------------------------------------------------------------------------------------------------------------------------------------------------------------------------------------------------------------------------------------------------------------------------------------------------------------------------------------------------------------------------------------------------------------------------------------------------------------------------------------------------------------------------------------------------------------------------------------------------------------------------------------------------------------------------------------------------------------------------------------------------------------------------------------------------------------------------------------------------------------------------------------------------------------------|--------------------------------------------------------------------------------------------------------------------------------------------------------------------------------------------------------------------------------------------------------------------------------------------------------------------------------------------------------------------------------------------------------------------------------------------------------------------------------------------------------------------------------------------------------------------------------------------------------------------------------------------------------------------------------------------------------------------------------------------------------------------------------------------------------------------------------------------------------------------------------------------------------------------------------------------------------------------------------------------------------------------------------------------------------------------------------------------------------------------------------------------------------------------------------------------------------------------------------------------------------------------------------------------------------------------------------------------------------------------------------------------------------------------------------------------------------------------------------|
| NCC Cadets of Rama Devi Women's University Lead Tree<br>Plantation Drive for a Sustainable Tomorrow"                                                       | 2021                                                                                                                                                                                                                                                                                                                                                                                                                                                                                                                                                                                                                                                                                                                                                                                                                                                                                                                                                                                                                                                                                                                                                                                                                                                                                                                                                                                                                                                                                                                                                                            | 40                                                                                                                                                                                                                                                                                                                                                                                                                                                                                                                                                                                                                                                                                                                                                                                                                                                                                                                                                                                                                                                                                                                                                                                                                                                                                                                                                                                                                                                                             |
| NCC Cadets of RDWU Lead the AIDS Day Awareness<br>Campaign                                                                                                 | 2021                                                                                                                                                                                                                                                                                                                                                                                                                                                                                                                                                                                                                                                                                                                                                                                                                                                                                                                                                                                                                                                                                                                                                                                                                                                                                                                                                                                                                                                                                                                                                                            | 50                                                                                                                                                                                                                                                                                                                                                                                                                                                                                                                                                                                                                                                                                                                                                                                                                                                                                                                                                                                                                                                                                                                                                                                                                                                                                                                                                                                                                                                                             |
| NCC Cadets of Rama Devi Women's University Support<br>Blind Residents on International Day of Disabled Persons                                             | 2021                                                                                                                                                                                                                                                                                                                                                                                                                                                                                                                                                                                                                                                                                                                                                                                                                                                                                                                                                                                                                                                                                                                                                                                                                                                                                                                                                                                                                                                                                                                                                                            | 25                                                                                                                                                                                                                                                                                                                                                                                                                                                                                                                                                                                                                                                                                                                                                                                                                                                                                                                                                                                                                                                                                                                                                                                                                                                                                                                                                                                                                                                                             |
| NCC Cadets Lead Interactive Job Awareness Session with CISF for Women at RDWU"                                                                             | 2022                                                                                                                                                                                                                                                                                                                                                                                                                                                                                                                                                                                                                                                                                                                                                                                                                                                                                                                                                                                                                                                                                                                                                                                                                                                                                                                                                                                                                                                                                                                                                                            | 30                                                                                                                                                                                                                                                                                                                                                                                                                                                                                                                                                                                                                                                                                                                                                                                                                                                                                                                                                                                                                                                                                                                                                                                                                                                                                                                                                                                                                                                                             |
| Awareness rally on International Women's day celebration by cadets of NCC,RDWU.                                                                            | 2022                                                                                                                                                                                                                                                                                                                                                                                                                                                                                                                                                                                                                                                                                                                                                                                                                                                                                                                                                                                                                                                                                                                                                                                                                                                                                                                                                                                                                                                                                                                                                                            | 300                                                                                                                                                                                                                                                                                                                                                                                                                                                                                                                                                                                                                                                                                                                                                                                                                                                                                                                                                                                                                                                                                                                                                                                                                                                                                                                                                                                                                                                                            |
| Awareness rally by the cadets of NCC, RDWU on<br>Consumers Rights Day                                                                                      | 2022                                                                                                                                                                                                                                                                                                                                                                                                                                                                                                                                                                                                                                                                                                                                                                                                                                                                                                                                                                                                                                                                                                                                                                                                                                                                                                                                                                                                                                                                                                                                                                            | 30                                                                                                                                                                                                                                                                                                                                                                                                                                                                                                                                                                                                                                                                                                                                                                                                                                                                                                                                                                                                                                                                                                                                                                                                                                                                                                                                                                                                                                                                             |
| Awareness and conservation of monuments and heritage by cadets of NCC, RDWU on World Heritage Day                                                          | 2022                                                                                                                                                                                                                                                                                                                                                                                                                                                                                                                                                                                                                                                                                                                                                                                                                                                                                                                                                                                                                                                                                                                                                                                                                                                                                                                                                                                                                                                                                                                                                                            | 20                                                                                                                                                                                                                                                                                                                                                                                                                                                                                                                                                                                                                                                                                                                                                                                                                                                                                                                                                                                                                                                                                                                                                                                                                                                                                                                                                                                                                                                                             |
| Earth Day celebration by the NCC cadets of RDWU through creative painting                                                                                  | 2022                                                                                                                                                                                                                                                                                                                                                                                                                                                                                                                                                                                                                                                                                                                                                                                                                                                                                                                                                                                                                                                                                                                                                                                                                                                                                                                                                                                                                                                                                                                                                                            | 25                                                                                                                                                                                                                                                                                                                                                                                                                                                                                                                                                                                                                                                                                                                                                                                                                                                                                                                                                                                                                                                                                                                                                                                                                                                                                                                                                                                                                                                                             |
| Observation of World Anti-Tobacco Day by NCC cadets of RDWU through poster making                                                                          | 2022                                                                                                                                                                                                                                                                                                                                                                                                                                                                                                                                                                                                                                                                                                                                                                                                                                                                                                                                                                                                                                                                                                                                                                                                                                                                                                                                                                                                                                                                                                                                                                            | 20                                                                                                                                                                                                                                                                                                                                                                                                                                                                                                                                                                                                                                                                                                                                                                                                                                                                                                                                                                                                                                                                                                                                                                                                                                                                                                                                                                                                                                                                             |
| Awareness rally by NCC cadets of RDWU to educate the traffic and road safety violators                                                                     | 2022                                                                                                                                                                                                                                                                                                                                                                                                                                                                                                                                                                                                                                                                                                                                                                                                                                                                                                                                                                                                                                                                                                                                                                                                                                                                                                                                                                                                                                                                                                                                                                            | 30                                                                                                                                                                                                                                                                                                                                                                                                                                                                                                                                                                                                                                                                                                                                                                                                                                                                                                                                                                                                                                                                                                                                                                                                                                                                                                                                                                                                                                                                             |
| Swachhata activities by the cadets of NCC, RDWU in and around their neighbourhoods on the occasion of Gandhi Jayanti                                       | 2022                                                                                                                                                                                                                                                                                                                                                                                                                                                                                                                                                                                                                                                                                                                                                                                                                                                                                                                                                                                                                                                                                                                                                                                                                                                                                                                                                                                                                                                                                                                                                                            | 40                                                                                                                                                                                                                                                                                                                                                                                                                                                                                                                                                                                                                                                                                                                                                                                                                                                                                                                                                                                                                                                                                                                                                                                                                                                                                                                                                                                                                                                                             |
| Awareness rally by the NCC cadets and students of RDWU for suicide prevention and better mental health                                                     | 2022                                                                                                                                                                                                                                                                                                                                                                                                                                                                                                                                                                                                                                                                                                                                                                                                                                                                                                                                                                                                                                                                                                                                                                                                                                                                                                                                                                                                                                                                                                                                                                            | 25                                                                                                                                                                                                                                                                                                                                                                                                                                                                                                                                                                                                                                                                                                                                                                                                                                                                                                                                                                                                                                                                                                                                                                                                                                                                                                                                                                                                                                                                             |
| NCC Cadets from RDWU Attend State-Level Disaster<br>Preparedness Event                                                                                     | 2022                                                                                                                                                                                                                                                                                                                                                                                                                                                                                                                                                                                                                                                                                                                                                                                                                                                                                                                                                                                                                                                                                                                                                                                                                                                                                                                                                                                                                                                                                                                                                                            | 20                                                                                                                                                                                                                                                                                                                                                                                                                                                                                                                                                                                                                                                                                                                                                                                                                                                                                                                                                                                                                                                                                                                                                                                                                                                                                                                                                                                                                                                                             |
| Celebration of 75 <sup>th</sup> NCC day by the NCC Cadets                                                                                                  | 2022                                                                                                                                                                                                                                                                                                                                                                                                                                                                                                                                                                                                                                                                                                                                                                                                                                                                                                                                                                                                                                                                                                                                                                                                                                                                                                                                                                                                                                                                                                                                                                            | 30                                                                                                                                                                                                                                                                                                                                                                                                                                                                                                                                                                                                                                                                                                                                                                                                                                                                                                                                                                                                                                                                                                                                                                                                                                                                                                                                                                                                                                                                             |
| Observation of Constitution Day by NCC cadets of RDWU                                                                                                      | 2022                                                                                                                                                                                                                                                                                                                                                                                                                                                                                                                                                                                                                                                                                                                                                                                                                                                                                                                                                                                                                                                                                                                                                                                                                                                                                                                                                                                                                                                                                                                                                                            | 20                                                                                                                                                                                                                                                                                                                                                                                                                                                                                                                                                                                                                                                                                                                                                                                                                                                                                                                                                                                                                                                                                                                                                                                                                                                                                                                                                                                                                                                                             |
| RDWU NCC Cadets Raise Awareness on World AIDS Day                                                                                                          | 2022                                                                                                                                                                                                                                                                                                                                                                                                                                                                                                                                                                                                                                                                                                                                                                                                                                                                                                                                                                                                                                                                                                                                                                                                                                                                                                                                                                                                                                                                                                                                                                            | 25                                                                                                                                                                                                                                                                                                                                                                                                                                                                                                                                                                                                                                                                                                                                                                                                                                                                                                                                                                                                                                                                                                                                                                                                                                                                                                                                                                                                                                                                             |
| Blood donation camp driven by NCC cadets by RDWU                                                                                                           | 2022                                                                                                                                                                                                                                                                                                                                                                                                                                                                                                                                                                                                                                                                                                                                                                                                                                                                                                                                                                                                                                                                                                                                                                                                                                                                                                                                                                                                                                                                                                                                                                            | 230                                                                                                                                                                                                                                                                                                                                                                                                                                                                                                                                                                                                                                                                                                                                                                                                                                                                                                                                                                                                                                                                                                                                                                                                                                                                                                                                                                                                                                                                            |
| Cleanliness and awareness drive by the NCC cadets of RDWU in and around Bindusagar, Bhubaneswar as part of Puneet Sagar Abhiyan flagship initiative of NCC | 2022                                                                                                                                                                                                                                                                                                                                                                                                                                                                                                                                                                                                                                                                                                                                                                                                                                                                                                                                                                                                                                                                                                                                                                                                                                                                                                                                                                                                                                                                                                                                                                            | 40                                                                                                                                                                                                                                                                                                                                                                                                                                                                                                                                                                                                                                                                                                                                                                                                                                                                                                                                                                                                                                                                                                                                                                                                                                                                                                                                                                                                                                                                             |
| Observance of International Anti-Corruption Day by NCC Cadets of RDWU                                                                                      | 2022                                                                                                                                                                                                                                                                                                                                                                                                                                                                                                                                                                                                                                                                                                                                                                                                                                                                                                                                                                                                                                                                                                                                                                                                                                                                                                                                                                                                                                                                                                                                                                            | 25                                                                                                                                                                                                                                                                                                                                                                                                                                                                                                                                                                                                                                                                                                                                                                                                                                                                                                                                                                                                                                                                                                                                                                                                                                                                                                                                                                                                                                                                             |
|                                                                                                                                                            | Devi Women's University  NCC Cadets of Rama Devi Women's University Lead Tree Plantation Drive for a Sustainable Tomorrow"  NCC Cadets of RDWU Lead the AIDS Day Awareness Campaign  NCC Cadets of Rama Devi Women's University Support Blind Residents on International Day of Disabled Persons  NCC Cadets Lead Interactive Job Awareness Session with CISF for Women at RDWU"  Awareness rally on International Women's day celebration by cadets of NCC,RDWU.  Awareness rally by the cadets of NCC, RDWU on Consumers Rights Day  Awareness and conservation of monuments and heritage by cadets of NCC, RDWU on World Heritage Day  Earth Day celebration by the NCC cadets of RDWU through creative painting  Observation of World Anti-Tobacco Day by NCC cadets of RDWU through poster making  Awareness rally by NCC cadets of RDWU to educate the traffic and road safety violators  Swachhata activities by the cadets of NCC, RDWU in and around their neighbourhoods on the occasion of Gandhi Jayanti  Awareness rally by the NCC cadets and students of RDWU for suicide prevention and better mental health  NCC Cadets from RDWU Attend State-Level Disaster Preparedness Event  Celebration of 75th NCC day by the NCC cadets of RDWU RDWU NCC Cadets Raise Awareness on World AIDS Day Blood donation camp driven by NCC cadets by RDWU  Cleanliness and awareness drive by the NCC cadets of RDWU in and around Bindusagar, Bhubaneswar as part of Puneet Sagar Abhiyan flagship initiative of NCC  Observance of International Anti-Corruption Day by NCC | Devi Women's University  NCC Cadets of Rama Devi Women's University Lead Tree Plantation Drive for a Sustainable Tomorrow"  NCC Cadets of RDWU Lead the AIDS Day Awareness Campaign  NCC Cadets of Rama Devi Women's University Support Blind Residents on International Day of Disabled Persons  NCC Cadets Lead Interactive Job Awareness Session with CISF for Women at RDWU"  Awareness rally on International Women's day celebration by cadets of NCC, RDWU.  Awareness rally by the cadets of NCC, RDWU on Consumers Rights Day  Awareness and conservation of monuments and heritage by cadets of NCC, RDWU on World Heritage Day  Earth Day celebration by the NCC cadets of RDWU through creative painting  Observation of World Anti-Tobacco Day by NCC cadets of RDWU through poster making  Awareness rally by NCC cadets of RDWU to educate the traffic and road safety violators  Swachhata activities by the cadets of NCC, RDWU in and around their neighbourhoods on the occasion of Gandhi Jayanti  Awareness rally by the NCC cadets and students of RDWU for suicide prevention and better mental health  NCC Cadets from RDWU Attend State-Level Disaster Preparedness Event  Celebration of 75th NCC day by the NCC cadets of RDWU  RDWU NCC Cadets Raise Awareness on World AIDS Day  Blood donation camp driven by NCC cadets of RDWU  Observance of International Anti-Corruption Day by NCC  Observance of International Anti-Corruption Day by NCC |