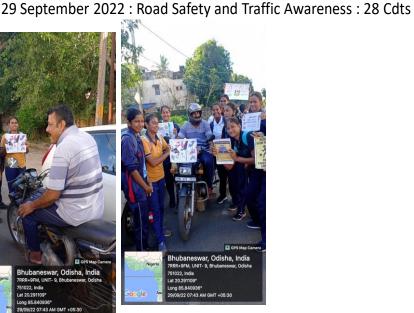

## Vidya Vihar, Bhubaneswar-751022, Odisha

Website: https://rdwu.ac.in E-mail: registrar@rdwu.ac.in

| 19. | Commemoration of Netaji Jayanti                                                                                                     | 2021 | 25 |
|-----|-------------------------------------------------------------------------------------------------------------------------------------|------|----|
| 20. | Street play Performed to commemorate Shaheed Diwas                                                                                  | 2021 | 38 |
| 21. | Plog run at R & V squadron, OUAT for Jallianwala Bagh<br>Massacre Remembrance Day                                                   | 2021 | 57 |
| 22. | NCC Yogdan                                                                                                                          | 2021 | 40 |
| 23. | Awareness Programme on Constitution Day                                                                                             | 2021 | 32 |
| 24. | Seminar on Career Opportunities in CISF                                                                                             | 2022 | 40 |
| 25. | Maha Siva Ratri Social Service Camp                                                                                                 | 2022 | 23 |
| 26. | Campus Cleaning and Awareness Rally for Women's                                                                                     | 2022 | 35 |
| 27. | Awareness rally on World Consumer Rights                                                                                            | 2022 | 29 |
| 28. | Awareness Rally on World Heritage Day                                                                                               | 2022 | 20 |
| 29. | Puneet Sagar Abhiyan                                                                                                                | 2022 | 20 |
| 30. | Road Safety and Traffic Awareness Rally                                                                                             | 2022 | 28 |
| 31. | Neighborhood Community cleaning Programme on Gandhi<br>Jayanti                                                                      | 2022 | 27 |
| 32. | Suicide prevention Rally                                                                                                            | 2022 | 50 |
| 33. | Road Safety Awareness Rally                                                                                                         | 2022 | 28 |
| 34. | Puneet Sagar Abhiyan                                                                                                                | 2022 | 19 |
| 35. | Hockey Walkathon Signature Campaign                                                                                                 | 2022 | 23 |
| 36. | Awareness on Road Safety                                                                                                            | 2023 | 29 |
| 37. | Posters Making and Poetry Recitation Programme                                                                                      | 2023 | 22 |
| 38. | Mo Tiranga Mo Abhiman Campaign                                                                                                      | 2023 | 24 |
| 39. | Campus Cleaning Programme on Martyr's Day                                                                                           | 2023 | 15 |
| 40. | Cleanliness drive by NCC cadets on the occasions of Jallianwala Bagh Remembrance Day                                                | 2021 | 50 |
| 41. | Earth day celebration- Management of wastes and making the earth better place to live.                                              | 2021 | 30 |
| 42. | Awareness programme to fight Corona Pandemic                                                                                        | 2021 | 25 |
| 43. | Fitness Awareness                                                                                                                   | 2021 | 20 |
| 44. | Environment Day celebration at Rama Devi Women's University, rising awareness to ensure protection and restoration of the ecosystem | 2021 | 30 |
| 45. | NCC Cadets of Rama Devi Women's University celebrates<br>Yoga Day                                                                   | 2021 | 25 |