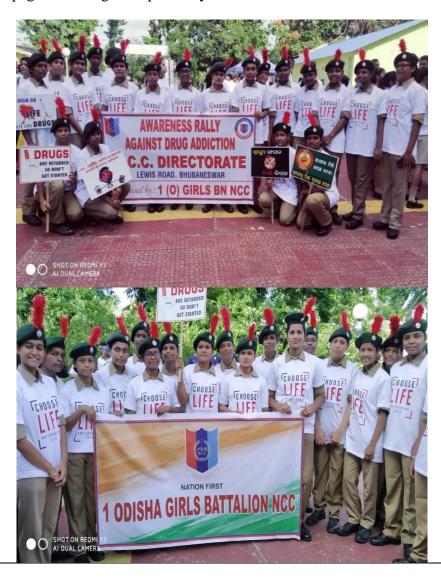

|
|        |                                                              |                                                          |
|        |                                                              |                                                          |

#### 7. Awareness rally against drug addiction (26.06.2019)

On International Day of Drug abuse and illicit trafficking an awareness rally was organized by 1(O) Girls Battalion, NCC Odisha. 20 Cadets took part in the campaign and raised awareness on the issue. Placards and slogans reiterated the message that drugs and drug addiction are a menace and pose danger to society. The idea that one should "choose life" and make healthy living choices was propagated amongst the public by the cadets.



| EVENT/ACTIVITIES:                                                                                                                                                                                                                                                                                                                                                     | A Comment                                                                                                                                                                                                                                                                                                    |
|------------------------------------------------------------------------------------------------------------------------------------