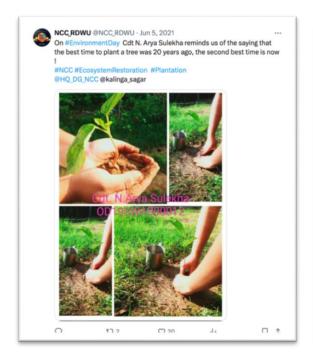

#### **16. Seminar on legal rights (10.01.2020)**

As part of the outreach by Commissionerate Police, DCP Anup Kumar Sahoo IPS and ACP Sagarika Nath IPS visited Rama Devi Women's University campus to sensitize about woman specific regulations and Indian Laws on Women's Rights. Chairperson P.G.Council Dr. Sarita Supkar welcomed the dignitaries. The officers highlighted many of the Rights that women should be aware of like Right to Zero FIR, Right to Private Defence, Right to Free Legal Aid, Right to virtual complaint registration, Right to not to be arrested at night, Property Rights etc. The talk was followed by an interactive session. 35 Cadets attended the program and learnt valuable and useful information about Women's Rights in India that could be beneficial to them.