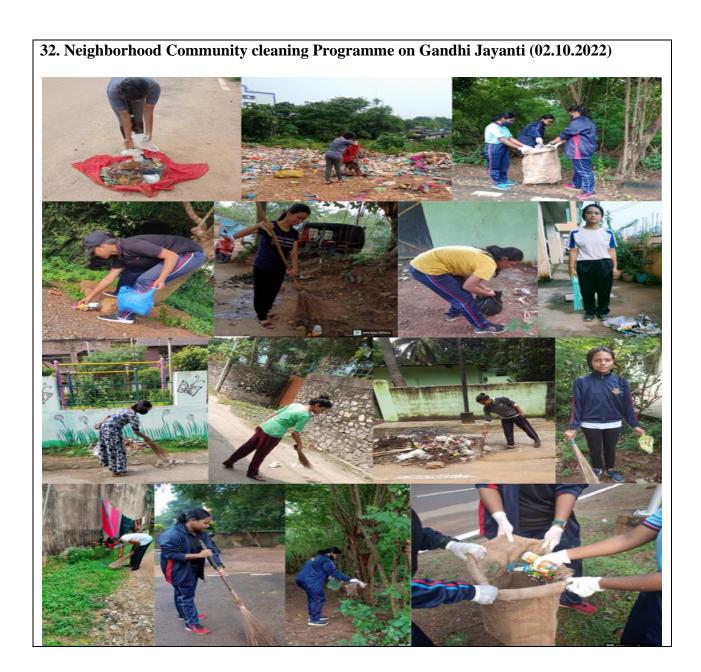

## Vidya Vihar, Bhubaneswar-751022, Odisha

Website: https://rdwu.ac.in E-mail: registrar@rdwu.ac.in

| 19. | Commemoration of Netaji Jayanti                                                                                                     | 2021 | 25 |
|-----|-------------------------------------------------------------------------------------------------------------------------------------|------|----|
| 20. | Street play Performed to commemorate Shaheed Diwas                                                                                  | 2021 | 38 |
| 21. | Plog run at R & V squadron, OUAT for Jallianwala Bagh<br>Massacre Remembrance Day                                                   | 2021 | 57 |
| 22. | NCC Yogdan                                                                                                                          | 2021 | 40 |
| 23. | Awareness Programme on Constitution Day                                                                                             | 2021 | 32 |
| 24. | Seminar on Career Opportunities in CISF                                                                                             | 2022 | 40 |
| 25. | Maha Siva Ratri Social Service Camp                                                                                                 | 2022 | 23 |
| 26. | Campus Cleaning and Awareness Rally for Women's                                                                                     | 2022 | 35 |
| 27. | Awareness rally on World Consumer Rights                                                                                            | 2022 | 29 |
| 28. | Awareness Rally on World Heritage Day                                                                                               | 2022 | 20 |
| 29. | Puneet Sagar Abhiyan                                                                                                                | 2022 | 20 |
| 30. | Road Safety and Traffic Awareness Rally                                                                                             | 2022 | 28 |
| 31. | Neighborhood Community cleaning Programme on Gandhi<br>Jayanti                                                                      | 2022 | 27 |
| 32. | Suicide prevention Rally                                                                                                            | 2022 | 50 |
| 33. | Road Safety Awareness Rally                                                                                                         | 2022 | 28 |
| 34. | Puneet Sagar Abhiyan                                                                                                                | 2022 | 19 |
| 35. | Hockey Walkathon Signature Campaign                                                                                                 | 2022 | 23 |
| 36. | Awareness on Road Safety                                                                                                            | 2023 | 29 |
| 37. | Posters Making and Poetry Recitation Programme                                                                                      | 2023 | 22 |
| 38. | Mo Tiranga Mo Abhiman Campaign                                                                                                      | 2023 | 24 |
| 39. | Campus Cleaning Programme on Martyr's Day                                                                                           | 2023 | 15 |
| 40. | Cleanliness drive by NCC cadets on the occasions of Jallianwala Bagh Remembrance Day                                                | 2021 | 50 |
| 41. | Earth day celebration- Management of wastes and making the earth better place to live.                                              | 2021 | 30 |
| 42. | Awareness programme to fight Corona Pandemic                                                                                        | 2021 | 25 |
| 43. | Fitness Awareness                                                                                                                   | 2021 | 20 |
| 44. | Environment Day celebration at Rama Devi Women's University, rising awareness to ensure protection and restoration of the ecosystem | 2021 | 30 |
| 45. | NCC Cadets of Rama Devi Women's University celebrates<br>Yoga Day                                                                   | 2021 | 25 |