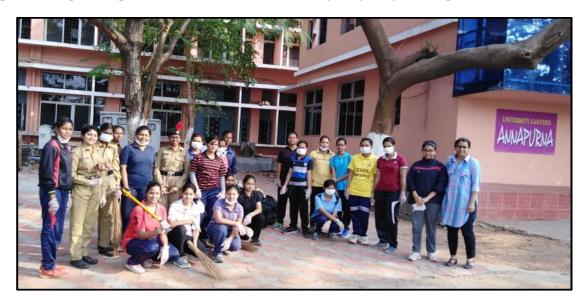

## 3.6.3. Outreach programmes conducted by the NCC UNIT, RDWU

| Sl.<br>No. | Name of the activity                                          | Year of<br>the<br>activity | Number of students participated in such activities |
|------------|---------------------------------------------------------------|----------------------------|----------------------------------------------------|
| 1.         | Cycle Rally for Awareness on National Voter's Day             | 2019                       | 16                                                 |
| 2.         | Campus Cleanliness Drive                                      | 2019                       | 25                                                 |
| 3.         | Cyclone FANI relief packing by Cdts at Red Cross Bhawan       | 2019                       | 25                                                 |
| 4.         | Advance Leadership Camp at Kharagpur                          | 2019                       | 15                                                 |
| 5.         | Environment Day at 1(O) Girls Bn                              | 2019                       | 24                                                 |
| 6.         | Conduct and Participation in Yoga at Janata Maidan            | 2019                       | 25                                                 |
| 7.         | Awareness rally against drug addiction                        | 2019                       | 20                                                 |
| 8.         | Participation in the Special National Integration Camp        | 2019                       | 20                                                 |
| 9.         | Run for Fun programme                                         | 2019                       | 23                                                 |
| 10.        | Walkathon for awareness on Geriatric care                     | 2019                       | 45                                                 |
| 11.        | AIDS Awareness Rally                                          | 2019                       | 20                                                 |
| 12.        | Run For Unity programme                                       | 2019                       | 20                                                 |
| 13.        | Plogging run near Raj Bhawan as part of Swacchata<br>Pakhwada | 2019                       | 20                                                 |
| 14.        | Seminar on Career in Armed forces                             | 2020                       | 52                                                 |
| 15.        | Seminar on legal rights                                       | 2020                       | 35                                                 |
| 16.        | Awareness March on realizing women's rights                   | 2020                       | 20                                                 |
| 17.        | Fit India Freedom Run 2020                                    | 2020                       | 15                                                 |
| 18.        | Statue Cleaning                                               | 2021                       | 12                                                 |