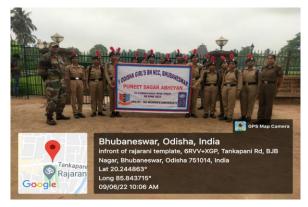

## Vidya Vihar, Bhubaneswar-751022, Odisha

Website: https://rdwu.ac.in E-mail: registrar@rdwu.ac.in

| Constitution Day celebrated by the NCC cadets of Rama<br>Devi Women's University                                                                           | 2021                                                                                                                                                                                                                                                                                                                                                                                                                                                                                                                                                                                                                                                                                                                                                                                                                                                                                                                                                                                                                                                                                                                                                                                                                                                                                                                                                                                                                                                                                                                                                                            | 20                                                                                                                                                                                                                                                                                                                                                                                                                                                                                                                                                                                                                                                                                                                                                                                                                                                                                                                                                                                                                                                                                                                                                                                                                                                                                                                                                                                                                                                                             |
|------------------------------------------------------------------------------------------------------------------------------------------------------------|---------------------------------------------------------------------------------------------------------------------------------------------------------------------------------------------------------------------------------------------------------------------------------------------------------------------------------------------------------------------------------------------------------------------------------------------------------------------------------------------------------------------------------------------------------------------------------------------------------------------------------------------------------------------------------------------------------------------------------------------------------------------------------------------------------------------------------------------------------------------------------------------------------------------------------------------------------------------------------------------------------------------------------------------------------------------------------------------------------------------------------------------------------------------------------------------------------------------------------------------------------------------------------------------------------------------------------------------------------------------------------------------------------------------------------------------------------------------------------------------------------------------------------------------------------------------------------|--------------------------------------------------------------------------------------------------------------------------------------------------------------------------------------------------------------------------------------------------------------------------------------------------------------------------------------------------------------------------------------------------------------------------------------------------------------------------------------------------------------------------------------------------------------------------------------------------------------------------------------------------------------------------------------------------------------------------------------------------------------------------------------------------------------------------------------------------------------------------------------------------------------------------------------------------------------------------------------------------------------------------------------------------------------------------------------------------------------------------------------------------------------------------------------------------------------------------------------------------------------------------------------------------------------------------------------------------------------------------------------------------------------------------------------------------------------------------------|
| NCC Cadets of Rama Devi Women's University Lead Tree<br>Plantation Drive for a Sustainable Tomorrow"                                                       | 2021                                                                                                                                                                                                                                                                                                                                                                                                                                                                                                                                                                                                                                                                                                                                                                                                                                                                                                                                                                                                                                                                                                                                                                                                                                                                                                                                                                                                                                                                                                                                                                            | 40                                                                                                                                                                                                                                                                                                                                                                                                                                                                                                                                                                                                                                                                                                                                                                                                                                                                                                                                                                                                                                                                                                                                                                                                                                                                                                                                                                                                                                                                             |
| NCC Cadets of RDWU Lead the AIDS Day Awareness<br>Campaign                                                                                                 | 2021                                                                                                                                                                                                                                                                                                                                                                                                                                                                                                                                                                                                                                                                                                                                                                                                                                                                                                                                                                                                                                                                                                                                                                                                                                                                                                                                                                                                                                                                                                                                                                            | 50                                                                                                                                                                                                                                                                                                                                                                                                                                                                                                                                                                                                                                                                                                                                                                                                                                                                                                                                                                                                                                                                                                                                                                                                                                                                                                                                                                                                                                                                             |
| NCC Cadets of Rama Devi Women's University Support<br>Blind Residents on International Day of Disabled Persons                                             | 2021                                                                                                                                                                                                                                                                                                                                                                                                                                                                                                                                                                                                                                                                                                                                                                                                                                                                                                                                                                                                                                                                                                                                                                                                                                                                                                                                                                                                                                                                                                                                                                            | 25                                                                                                                                                                                                                                                                                                                                                                                                                                                                                                                                                                                                                                                                                                                                                                                                                                                                                                                                                                                                                                                                                                                                                                                                                                                                                                                                                                                                                                                                             |
| NCC Cadets Lead Interactive Job Awareness Session with CISF for Women at RDWU"                                                                             | 2022                                                                                                                                                                                                                                                                                                                                                                                                                                                                                                                                                                                                                                                                                                                                                                                                                                                                                                                                                                                                                                                                                                                                                                                                                                                                                                                                                                                                                                                                                                                                                                            | 30                                                                                                                                                                                                                                                                                                                                                                                                                                                                                                                                                                                                                                                                                                                                                                                                                                                                                                                                                                                                                                                                                                                                                                                                                                                                                                                                                                                                                                                                             |
| Awareness rally on International Women's day celebration by cadets of NCC,RDWU.                                                                            | 2022                                                                                                                                                                                                                                                                                                                                                                                                                                                                                                                                                                                                                                                                                                                                                                                                                                                                                                                                                                                                                                                                                                                                                                                                                                                                                                                                                                                                                                                                                                                                                                            | 300                                                                                                                                                                                                                                                                                                                                                                                                                                                                                                                                                                                                                                                                                                                                                                                                                                                                                                                                                                                                                                                                                                                                                                                                                                                                                                                                                                                                                                                                            |
| Awareness rally by the cadets of NCC, RDWU on<br>Consumers Rights Day                                                                                      | 2022                                                                                                                                                                                                                                                                                                                                                                                                                                                                                                                                                                                                                                                                                                                                                                                                                                                                                                                                                                                                                                                                                                                                                                                                                                                                                                                                                                                                                                                                                                                                                                            | 30                                                                                                                                                                                                                                                                                                                                                                                                                                                                                                                                                                                                                                                                                                                                                                                                                                                                                                                                                                                                                                                                                                                                                                                                                                                                                                                                                                                                                                                                             |
| Awareness and conservation of monuments and heritage by cadets of NCC, RDWU on World Heritage Day                                                          | 2022                                                                                                                                                                                                                                                                                                                                                                                                                                                                                                                                                                                                                                                                                                                                                                                                                                                                                                                                                                                                                                                                                                                                                                                                                                                                                                                                                                                                                                                                                                                                                                            | 20                                                                                                                                                                                                                                                                                                                                                                                                                                                                                                                                                                                                                                                                                                                                                                                                                                                                                                                                                                                                                                                                                                                                                                                                                                                                                                                                                                                                                                                                             |
| Earth Day celebration by the NCC cadets of RDWU through creative painting                                                                                  | 2022                                                                                                                                                                                                                                                                                                                                                                                                                                                                                                                                                                                                                                                                                                                                                                                                                                                                                                                                                                                                                                                                                                                                                                                                                                                                                                                                                                                                                                                                                                                                                                            | 25                                                                                                                                                                                                                                                                                                                                                                                                                                                                                                                                                                                                                                                                                                                                                                                                                                                                                                                                                                                                                                                                                                                                                                                                                                                                                                                                                                                                                                                                             |
| Observation of World Anti-Tobacco Day by NCC cadets of RDWU through poster making                                                                          | 2022                                                                                                                                                                                                                                                                                                                                                                                                                                                                                                                                                                                                                                                                                                                                                                                                                                                                                                                                                                                                                                                                                                                                                                                                                                                                                                                                                                                                                                                                                                                                                                            | 20                                                                                                                                                                                                                                                                                                                                                                                                                                                                                                                                                                                                                                                                                                                                                                                                                                                                                                                                                                                                                                                                                                                                                                                                                                                                                                                                                                                                                                                                             |
| Awareness rally by NCC cadets of RDWU to educate the traffic and road safety violators                                                                     | 2022                                                                                                                                                                                                                                                                                                                                                                                                                                                                                                                                                                                                                                                                                                                                                                                                                                                                                                                                                                                                                                                                                                                                                                                                                                                                                                                                                                                                                                                                                                                                                                            | 30                                                                                                                                                                                                                                                                                                                                                                                                                                                                                                                                                                                                                                                                                                                                                                                                                                                                                                                                                                                                                                                                                                                                                                                                                                                                                                                                                                                                                                                                             |
| Swachhata activities by the cadets of NCC, RDWU in and around their neighbourhoods on the occasion of Gandhi Jayanti                                       | 2022                                                                                                                                                                                                                                                                                                                                                                                                                                                                                                                                                                                                                                                                                                                                                                                                                                                                                                                                                                                                                                                                                                                                                                                                                                                                                                                                                                                                                                                                                                                                                                            | 40                                                                                                                                                                                                                                                                                                                                                                                                                                                                                                                                                                                                                                                                                                                                                                                                                                                                                                                                                                                                                                                                                                                                                                                                                                                                                                                                                                                                                                                                             |
| Awareness rally by the NCC cadets and students of RDWU for suicide prevention and better mental health                                                     | 2022                                                                                                                                                                                                                                                                                                                                                                                                                                                                                                                                                                                                                                                                                                                                                                                                                                                                                                                                                                                                                                                                                                                                                                                                                                                                                                                                                                                                                                                                                                                                                                            | 25                                                                                                                                                                                                                                                                                                                                                                                                                                                                                                                                                                                                                                                                                                                                                                                                                                                                                                                                                                                                                                                                                                                                                                                                                                                                                                                                                                                                                                                                             |
| NCC Cadets from RDWU Attend State-Level Disaster<br>Preparedness Event                                                                                     | 2022                                                                                                                                                                                                                                                                                                                                                                                                                                                                                                                                                                                                                                                                                                                                                                                                                                                                                                                                                                                                                                                                                                                                                                                                                                                                                                                                                                                                                                                                                                                                                                            | 20                                                                                                                                                                                                                                                                                                                                                                                                                                                                                                                                                                                                                                                                                                                                                                                                                                                                                                                                                                                                                                                                                                                                                                                                                                                                                                                                                                                                                                                                             |
| Celebration of 75 <sup>th</sup> NCC day by the NCC Cadets                                                                                                  | 2022                                                                                                                                                                                                                                                                                                                                                                                                                                                                                                                                                                                                                                                                                                                                                                                                                                                                                                                                                                                                                                                                                                                                                                                                                                                                                                                                                                                                                                                                                                                                                                            | 30                                                                                                                                                                                                                                                                                                                                                                                                                                                                                                                                                                                                                                                                                                                                                                                                                                                                                                                                                                                                                                                                                                                                                                                                                                                                                                                                                                                                                                                                             |
| Observation of Constitution Day by NCC cadets of RDWU                                                                                                      | 2022                                                                                                                                                                                                                                                                                                                                                                                                                                                                                                                                                                                                                                                                                                                                                                                                                                                                                                                                                                                                                                                                                                                                                                                                                                                                                                                                                                                                                                                                                                                                                                            | 20                                                                                                                                                                                                                                                                                                                                                                                                                                                                                                                                                                                                                                                                                                                                                                                                                                                                                                                                                                                                                                                                                                                                                                                                                                                                                                                                                                                                                                                                             |
| RDWU NCC Cadets Raise Awareness on World AIDS Day                                                                                                          | 2022                                                                                                                                                                                                                                                                                                                                                                                                                                                                                                                                                                                                                                                                                                                                                                                                                                                                                                                                                                                                                                                                                                                                                                                                                                                                                                                                                                                                                                                                                                                                                                            | 25                                                                                                                                                                                                                                                                                                                                                                                                                                                                                                                                                                                                                                                                                                                                                                                                                                                                                                                                                                                                                                                                                                                                                                                                                                                                                                                                                                                                                                                                             |
| Blood donation camp driven by NCC cadets by RDWU                                                                                                           | 2022                                                                                                                                                                                                                                                                                                                                                                                                                                                                                                                                                                                                                                                                                                                                                                                                                                                                                                                                                                                                                                                                                                                                                                                                                                                                                                                                                                                                                                                                                                                                                                            | 230                                                                                                                                                                                                                                                                                                                                                                                                                                                                                                                                                                                                                                                                                                                                                                                                                                                                                                                                                                                                                                                                                                                                                                                                                                                                                                                                                                                                                                                                            |
| Cleanliness and awareness drive by the NCC cadets of RDWU in and around Bindusagar, Bhubaneswar as part of Puneet Sagar Abhiyan flagship initiative of NCC | 2022                                                                                                                                                                                                                                                                                                                                                                                                                                                                                                                                                                                                                                                                                                                                                                                                                                                                                                                                                                                                                                                                                                                                                                                                                                                                                                                                                                                                                                                                                                                                                                            | 40                                                                                                                                                                                                                                                                                                                                                                                                                                                                                                                                                                                                                                                                                                                                                                                                                                                                                                                                                                                                                                                                                                                                                                                                                                                                                                                                                                                                                                                                             |
| Observance of International Anti-Corruption Day by NCC Cadets of RDWU                                                                                      | 2022                                                                                                                                                                                                                                                                                                                                                                                                                                                                                                                                                                                                                                                                                                                                                                                                                                                                                                                                                                                                                                                                                                                                                                                                                                                                                                                                                                                                                                                                                                                                                                            | 25                                                                                                                                                                                                                                                                                                                                                                                                                                                                                                                                                                                                                                                                                                                                                                                                                                                                                                                                                                                                                                                                                                                                                                                                                                                                                                                                                                                                                                                                             |
|                                                                                                                                                            | Devi Women's University  NCC Cadets of Rama Devi Women's University Lead Tree Plantation Drive for a Sustainable Tomorrow"  NCC Cadets of RDWU Lead the AIDS Day Awareness Campaign  NCC Cadets of Rama Devi Women's University Support Blind Residents on International Day of Disabled Persons  NCC Cadets Lead Interactive Job Awareness Session with CISF for Women at RDWU"  Awareness rally on International Women's day celebration by cadets of NCC,RDWU.  Awareness rally by the cadets of NCC, RDWU on Consumers Rights Day  Awareness and conservation of monuments and heritage by cadets of NCC, RDWU on World Heritage Day  Earth Day celebration by the NCC cadets of RDWU through creative painting  Observation of World Anti-Tobacco Day by NCC cadets of RDWU through poster making  Awareness rally by NCC cadets of RDWU to educate the traffic and road safety violators  Swachhata activities by the cadets of NCC, RDWU in and around their neighbourhoods on the occasion of Gandhi Jayanti  Awareness rally by the NCC cadets and students of RDWU for suicide prevention and better mental health  NCC Cadets from RDWU Attend State-Level Disaster Preparedness Event  Celebration of 75th NCC day by the NCC cadets of RDWU RDWU NCC Cadets Raise Awareness on World AIDS Day Blood donation camp driven by NCC cadets by RDWU  Cleanliness and awareness drive by the NCC cadets of RDWU in and around Bindusagar, Bhubaneswar as part of Puneet Sagar Abhiyan flagship initiative of NCC  Observance of International Anti-Corruption Day by NCC | Devi Women's University  NCC Cadets of Rama Devi Women's University Lead Tree Plantation Drive for a Sustainable Tomorrow"  NCC Cadets of RDWU Lead the AIDS Day Awareness Campaign  NCC Cadets of Rama Devi Women's University Support Blind Residents on International Day of Disabled Persons  NCC Cadets Lead Interactive Job Awareness Session with CISF for Women at RDWU"  Awareness rally on International Women's day celebration by cadets of NCC, RDWU.  Awareness rally by the cadets of NCC, RDWU on Consumers Rights Day  Awareness and conservation of monuments and heritage by cadets of NCC, RDWU on World Heritage Day  Earth Day celebration by the NCC cadets of RDWU through creative painting  Observation of World Anti-Tobacco Day by NCC cadets of RDWU through poster making  Awareness rally by NCC cadets of RDWU to educate the traffic and road safety violators  Swachhata activities by the cadets of NCC, RDWU in and around their neighbourhoods on the occasion of Gandhi Jayanti  Awareness rally by the NCC cadets and students of RDWU for suicide prevention and better mental health  NCC Cadets from RDWU Attend State-Level Disaster Preparedness Event  Celebration of 75th NCC day by the NCC cadets of RDWU  RDWU NCC Cadets Raise Awareness on World AIDS Day  Blood donation camp driven by NCC cadets of RDWU  Observance of International Anti-Corruption Day by NCC  Observance of International Anti-Corruption Day by NCC |