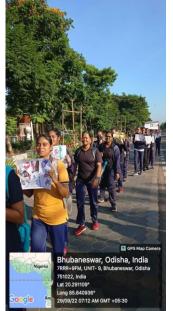

#### 1. Cycle Rally for Awareness on National Voter's Day (25.01.2019)

National Voters Day Celebration was organized on 25 January 2019. A bike rally was carried out from Biju Patnaik Park to Kalinga Stadium. 16 cdts participated in the rally. They carried placards on their bikes to raise awareness about this important issue. The aim of the event was to encourage every voter to exercise their constitutional right and to motivate young new voters to enroll on time to participate in the democratic process of the country during elections.