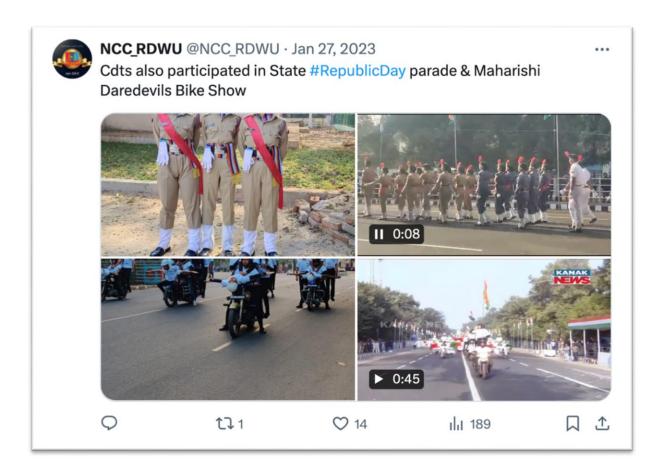

## Vidya Vihar, Bhubaneswar-751022, Odisha

Website: https://rdwu.ac.in E-mail: registrar@rdwu.ac.in

| 66. | Republic Day celebration by NCC cadets of RDWU                                         | 2023 | 30  |
|-----|----------------------------------------------------------------------------------------|------|-----|
| 67. | 'Mo Triranga Mo Abhiman'' – setting up a Guiness World<br>Record on Republic Day, 2023 | 2023 | 25  |
| 68. | Swachh Bharat activities in Rama Devi Women's University campus by cadets of NCC       | 2023 | 20  |
| 69. | Mass cleanliness drive on Martyrs' day by NCC cadets of RDWU                           | 2023 | 30  |
| 70. | Participation of NCC cadets for the arrival of Hon'ble<br>President of India's visit   | 2023 | 20  |
| 71. | Observation of anniversary of Pulwama Attack                                           | 2023 | 25  |
| 72. | Observation of Shaheed Diwas                                                           | 2023 | 30  |
| 73. | Environment Day celebration by the NCC cadets of RDWU                                  | 2023 | 100 |
| 74. | Awareness programme on Blood Donation                                                  | 2023 | 20  |
| 75. | Awareness programme on "Drug use"                                                      | 2023 | 25  |