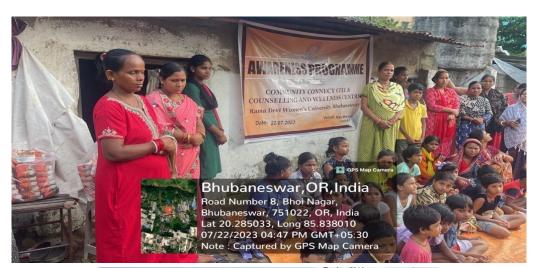

# 3. Street play on Menstrual Health and Hygiene at Maa Mangala Slum, Unit-9, Bhubaneswar (22.07.2023)

On 22<sup>nd</sup> July 2023 the member of the community connect cell and the Counselling and Wellness centre had jointly organized an awareness programme on "**Menstrual Health and Hygiene**" at Maa Mangala Slum, Unit-9, Bhubaneswar. The purpose of conducting this said play is to make the adolescent girls of the slum aware of their reproductive health and to lead a safe and secured menstrual health status. They will be also able to protect themselves from the risk of HIV/AIDs and reproductive tract infections.