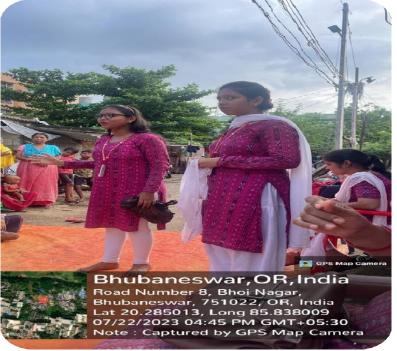

# 3. Street play on Menstrual Health and Hygiene at Maa Mangala Slum, Unit-9, Bhubaneswar (22.07.2023)

On 22<sup>nd</sup> July 2023 the member of the community connect cell and the Counselling and Wellness centre had jointly organized an awareness programme on "**Menstrual Health and Hygiene**" at Maa Mangala Slum, Unit-9, Bhubaneswar. The purpose of conducting this said play is to make the adolescent girls of the slum aware of their reproductive health and to lead a safe and secured menstrual health status. They will be also able to protect themselves from the risk of HIV/AIDs and reproductive tract infections.