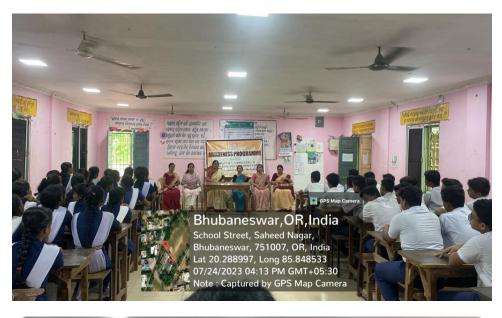

# 4. Awareness Programme on Gender Equality and mental Health and Hygiene (24.07.2023)

On 24<sup>th</sup> July 2023 another awareness programme was conducted by the Community Connect cell and the Counselling and Wellness centre at Sahid Nagar High School, Bhubaneswar. The programme was to educate the young minds about the concept of gender equality and to maintain their mental health and hygiene. By adopting gender equality at each stage of life will help them to build a gender-neutral society in future. Strong mental health will also create a positive vibration in their mind set through which they will be a responsible citizen.