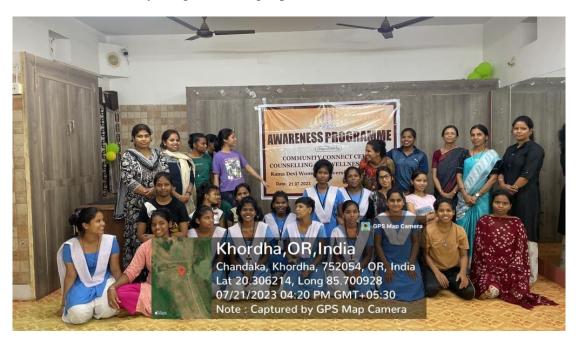

## 2. Yoga as immunity Booster: A programme organized in Adruta Childrens Home (21.07.2023)

Yoga as Immunity Booster Programme was organized by the Community Connect cell at Adruta Children Homes, Bhubaneswar which has been doing pioneering work in the field of rehabilitation of the children and taking care and protection since 1988 through institutional care and services. Their active participation in the programme and yoga performance reminds us that girls can do wonders if they are given the right platform.