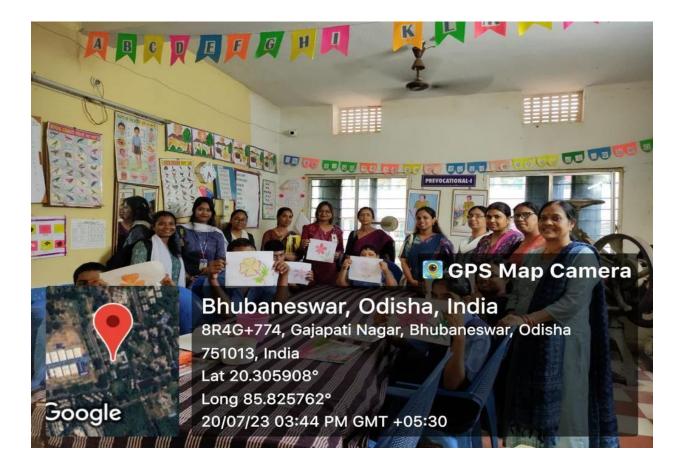

# 4. Awareness Programme on Gender Equality and mental Health and Hygiene (24.07.2023)

On 24<sup>th</sup> July 2023 another awareness programme was conducted by the Community Connect cell and the Counselling and Wellness centre at Sahid Nagar High School, Bhubaneswar. The programme was to educate the young minds about the concept of gender equality and to maintain their mental health and hygiene. By adopting gender equality at each stage of life will help them to build a gender-neutral society in future. Strong mental health will also create a positive vibration in their mind set through which they will be a responsible citizen.