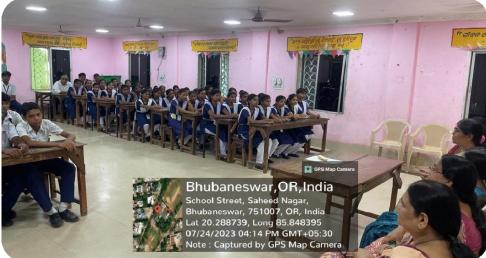

# 4. Awareness Programme on Gender Equality and mental Health and Hygiene (24.07.2023)

On 24<sup>th</sup> July 2023 another awareness programme was conducted by the Community Connect cell and the Counselling and Wellness centre at Sahid Nagar High School, Bhubaneswar. The programme was to educate the young minds about the concept of gender equality and to maintain their mental health and hygiene. By adopting gender equality at each stage of life will help them to build a gender-neutral society in future. Strong mental health will also create a positive vibration in their mind set through which they will be a responsible citizen.