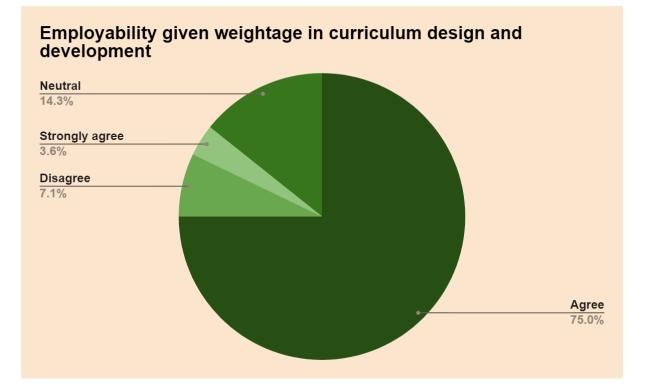

## Teachers Feedback Report 2021-2022

In the pursuit of continuous improvement, a comprehensive analysis of teachers' feedback for the year 2021-22 was undertaken, seeking valuable insights into educators' perspectives on course design and syllabus of the students. The main goal was to gauge and enhance the overall satisfaction levels of the dedicated teaching staff.