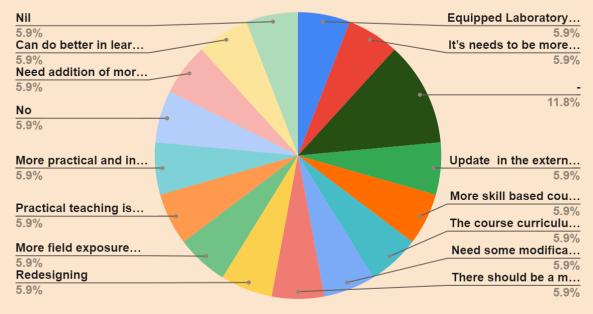

## Any suggestions to improve the Course Curriculum and teaching learning process