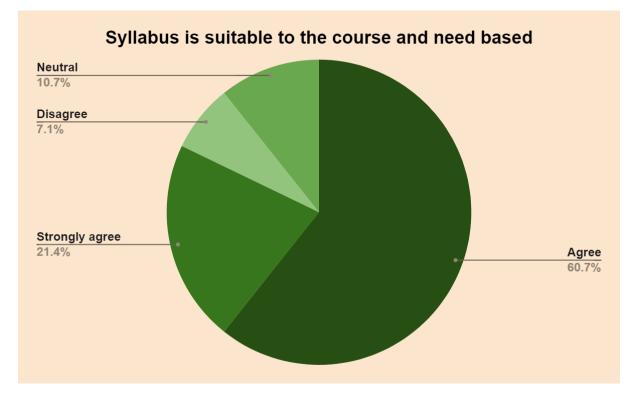

## Teachers Feedback Analysis Report 2021-2022





## Internal Quality Assurance Cell RAMA DEVI WOMEN'S UNIVERSITY

Vidya Vihar, Bhubaneswar-751022, Odisha E-mail: <u>igac@rdwu.ac.in</u>, Website: <u>https://rdwu.ac.in</u>

Director IQAC Rama Devi Women's University Bhubaneswar

Registral

Registrar RD Women's University Bhubaneswar

## Teachers Feedback Report 2021-2022

In the pursuit of continuous improvement, a comprehensive analysis of teachers' feedback for the year 2021-22 was undertaken, seeking valuable insights into educators' perspectives on course design and syllabus of the students. The main goal was to gauge and enhance the overall satisfaction levels of the dedicated teaching staff.









## Any suggestions to improve the Course Curriculum and teaching learning process