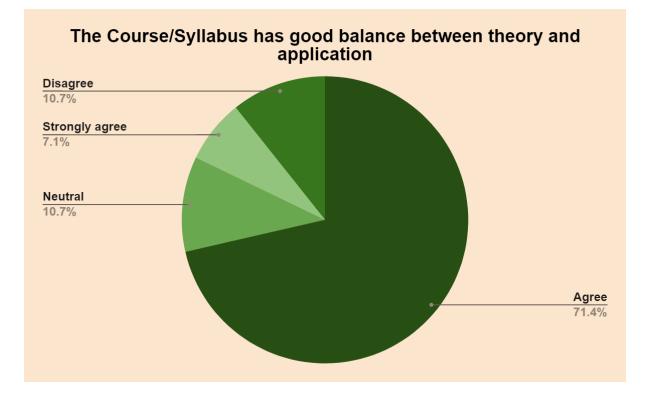

## Teachers Feedback Analysis Report 2021-2022





## Internal Quality Assurance Cell RAMA DEVI WOMEN'S UNIVERSITY

Vidya Vihar, Bhubaneswar-751022, Odisha E-mail: <u>igac@rdwu.ac.in</u>, Website: <u>https://rdwu.ac.in</u>

Director IQAC Rama Devi Women's University Bhubaneswar

Registral

Registrar RD Women's University Bhubaneswar

## Teachers Feedback Report 2021-2022

In the pursuit of continuous improvement, a comprehensive analysis of teachers' feedback for the year 2021-22 was undertaken, seeking valuable insights into educators' perspectives on course design and syllabus of the students. The main goal was to gauge and enhance the overall satisfaction levels of the dedicated teaching staff.









## Any suggestions to improve the Course Curriculum and teaching learning process