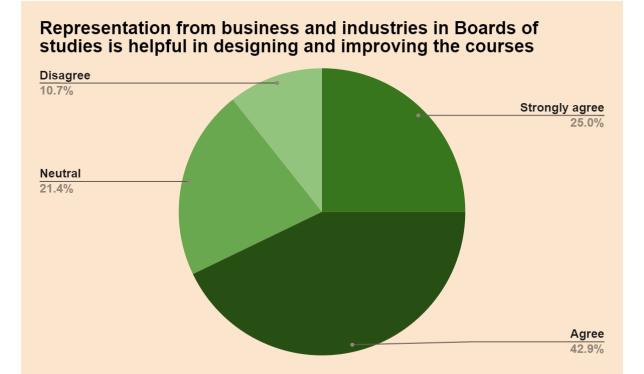

## Teachers Feedback Report 2021-2022

In the pursuit of continuous improvement, a comprehensive analysis of teachers' feedback for the year 2021-22 was undertaken, seeking valuable insights into educators' perspectives on course design and syllabus of the students. The main goal was to gauge and enhance the overall satisfaction levels of the dedicated teaching staff.