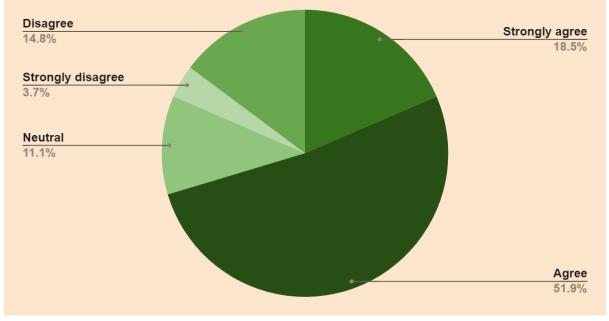

#### Teachers Feedback Analysis Report 2020-2021





#### Internal Quality Assurance Cell RAMA DEVI WOMEN'S UNIVERSITY

Vidya Vihar, Bhubaneswar-751022, Odisha E-mail: <u>iqac@rdwu.ac.in</u>, Website: <u>https://rdwu.ac.in</u>

Director IQAC Rama Devi Women's University Bhubaneswar

Shapaba

Registrar' RD Women's University Bhubaneswar

#### Teachers Feedback Report 2020-2021

A thorough analysis of teachers' feedback for the year 2020-21 was conducted, focusing on gathering insights into educators' opinions regarding the design of student's syllabi and courses. The primary objective was to assess the overall satisfaction and to gather suggestions of the teaching staff.



### The Course/Syllabus has good balance between theory and application





# Employability given weightage in curriculum design and development

### Representation from business and industries in Boards of studies is helpful in designing and improving the courses





## Any suggestions to improve the Course Curriculum and teaching learning process