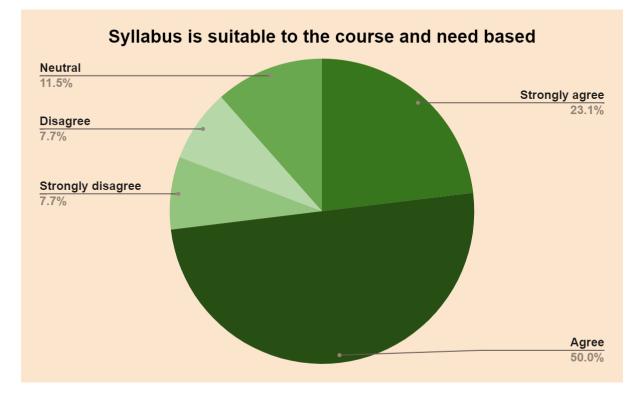

#### Teachers Feedback Analysis Report 2020-2021





#### Internal Quality Assurance Cell RAMA DEVI WOMEN'S UNIVERSITY

Vidya Vihar, Bhubaneswar-751022, Odisha E-mail: <u>iqac@rdwu.ac.in</u>, Website: <u>https://rdwu.ac.in</u>

Director IQAC Rama Devi Women's University Bhubaneswar

Shapaba

Registrar' RD Women's University Bhubaneswar

#### Teachers Feedback Report 2020-2021

A thorough analysis of teachers' feedback for the year 2020-21 was conducted, focusing on gathering insights into educators' opinions regarding the design of student's syllabi and courses. The primary objective was to assess the overall satisfaction and to gather suggestions of the teaching staff.



### The Course/Syllabus has good balance between theory and application





# Employability given weightage in curriculum design and development

### Representation from business and industries in Boards of studies is helpful in designing and improving the courses





## Any suggestions to improve the Course Curriculum and teaching learning process