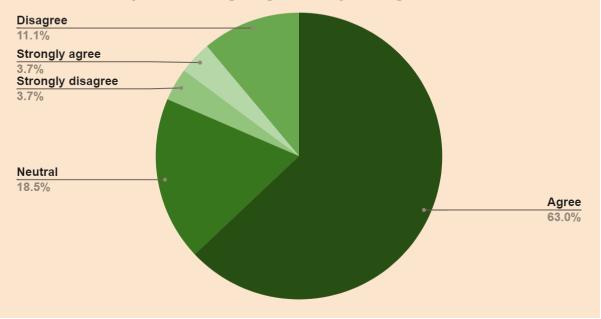

### Representation from business and industries in Boards of studies is helpful in designing and improving the courses