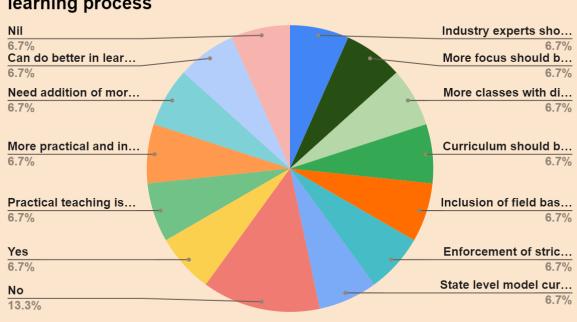

## Any suggestions to improve the Course Curriculum and teaching learning process