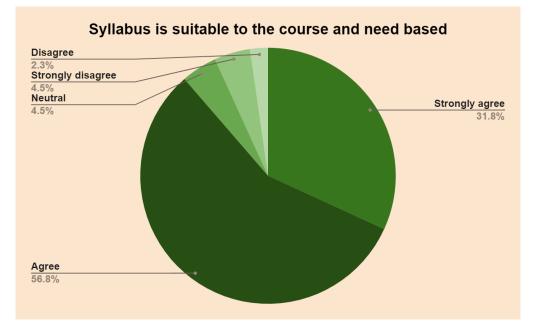

## Teachers Feedback Report 2018-2019

The year 2018-19 teachers' feedback analysis focused on teachers' views on student syllabus and course design, aiming to extract insights for potential improvements in instructional materials, curriculum structure, and assessment methods. The findings will inform future curriculum development strategies.