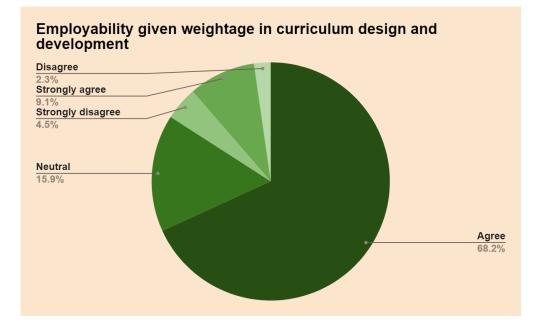

## Teachers Feedback Report 2018-2019

The year 2018-19 teachers' feedback analysis focused on teachers' views on student syllabus and course design, aiming to extract insights for potential improvements in instructional materials, curriculum structure, and assessment methods. The findings will inform future curriculum development strategies.