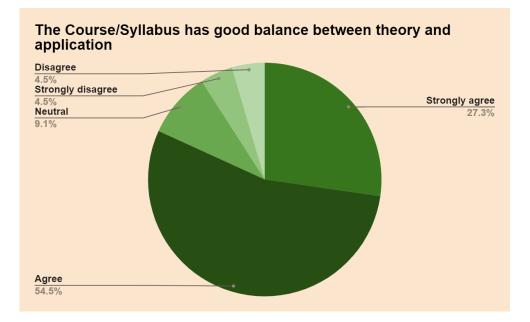

## Teachers Feedback Report 2018-2019

The year 2018-19 teachers' feedback analysis focused on teachers' views on student syllabus and course design, aiming to extract insights for potential improvements in instructional materials, curriculum structure, and assessment methods. The findings will inform future curriculum development strategies.