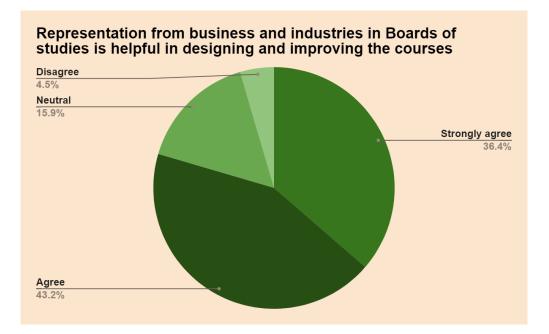

## Teachers Feedback Report 2018-2019

The year 2018-19 teachers' feedback analysis focused on teachers' views on student syllabus and course design, aiming to extract insights for potential improvements in instructional materials, curriculum structure, and assessment methods. The findings will inform future curriculum development strategies.