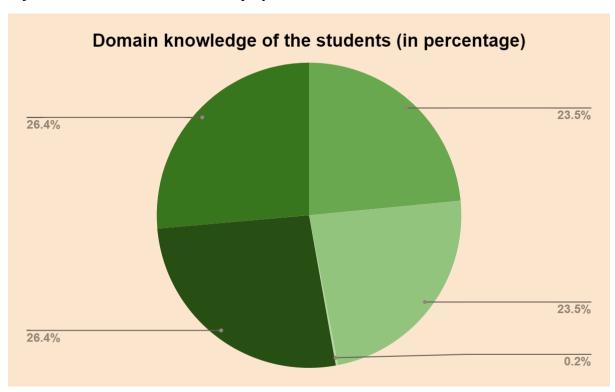

## Employers Feedback Analysis 2022-2023

In this academic year, a feedback analysis was undertaken to gather insights into employees' perspectives on student activities and department/university performance. The primary objective was to evaluate overall employee satisfaction with these initiatives.