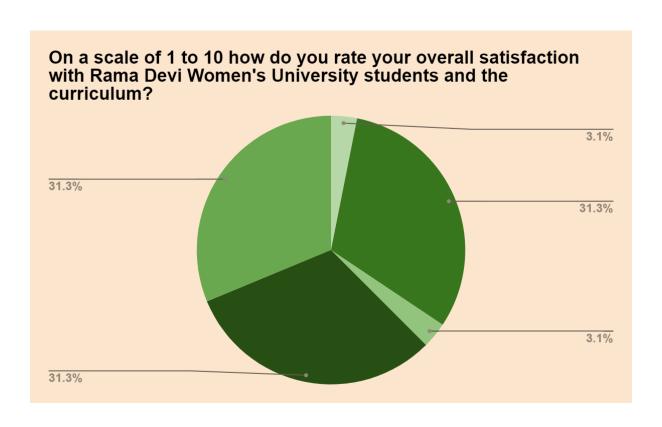

## Employers Feedback Analysis 2022-2023

In this academic year, a feedback analysis was undertaken to gather insights into employees' perspectives on student activities and department/university performance. The primary objective was to evaluate overall employee satisfaction with these initiatives.