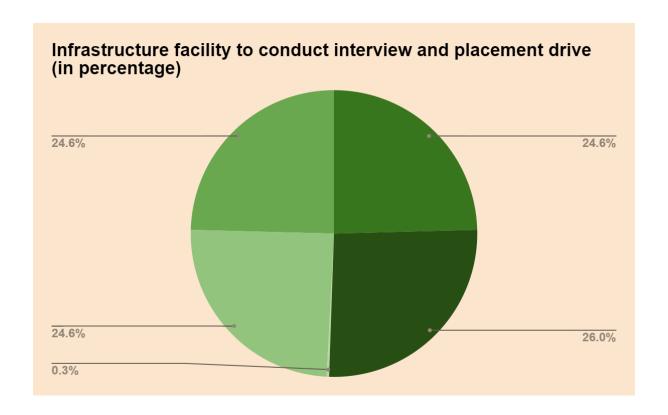

## Employers Feedback Analysis 2022-2023

In this academic year, a feedback analysis was undertaken to gather insights into employees' perspectives on student activities and department/university performance. The primary objective was to evaluate overall employee satisfaction with these initiatives.