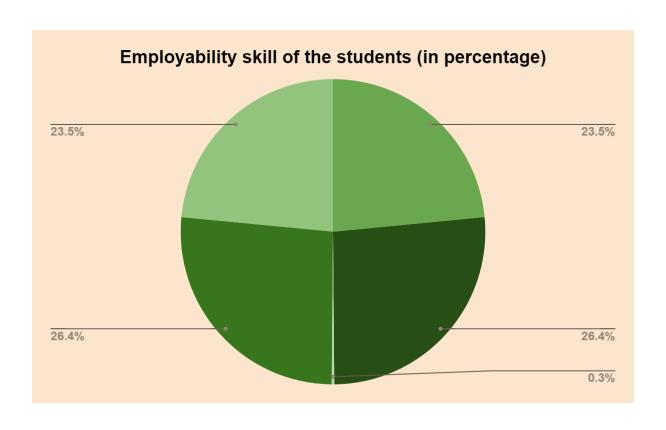

## Employers Feedback Analysis 2022-2023

In this academic year, a feedback analysis was undertaken to gather insights into employees' perspectives on student activities and department/university performance. The primary objective was to evaluate overall employee satisfaction with these initiatives.