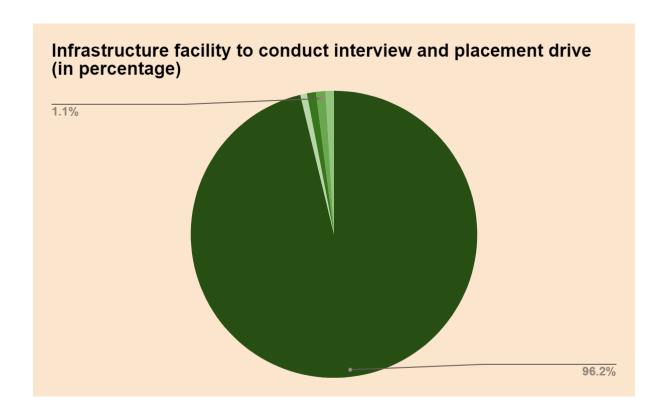

## Employers Feedback Analysis 2021-22

During this year, a feedback analysis was conducted to gain insights into employees' views on student activities and department/university performance. The main goal was to assess the overall satisfaction of employees with these initiatives.