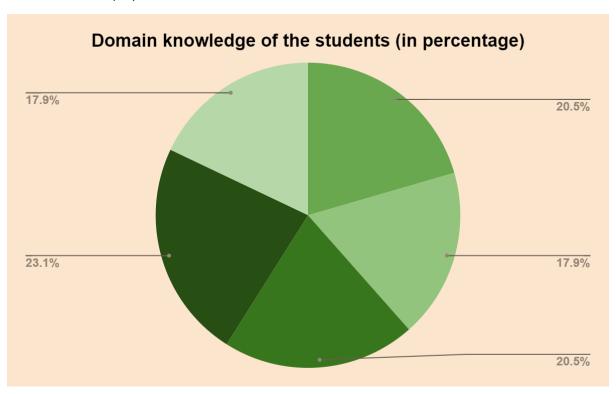

## Employers Feedback Analysis 2021-22

During this year, a feedback analysis was conducted to gain insights into employees' views on student activities and department/university performance. The main goal was to assess the overall satisfaction of employees with these initiatives.