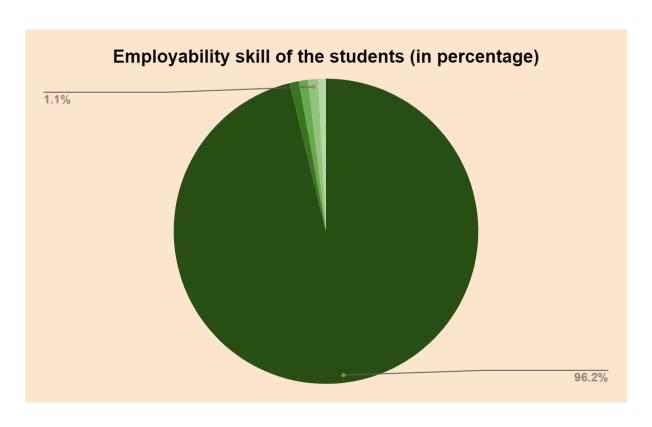

## Employers Feedback Analysis 2021-22

During this year, a feedback analysis was conducted to gain insights into employees' views on student activities and department/university performance. The main goal was to assess the overall satisfaction of employees with these initiatives.