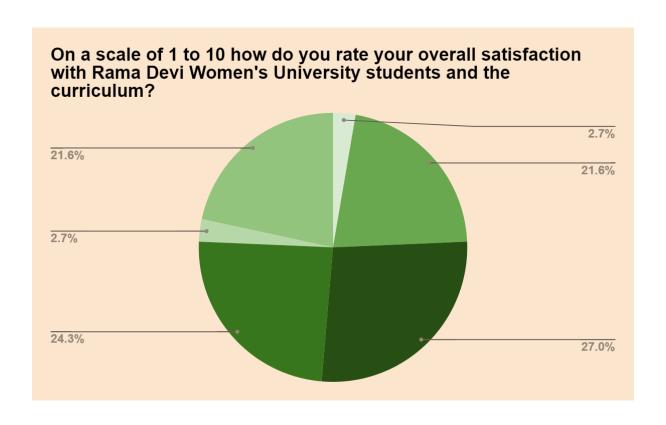

## Employers Feedback Analysis 2021-22

During this year, a feedback analysis was conducted to gain insights into employees' views on student activities and department/university performance. The main goal was to assess the overall satisfaction of employees with these initiatives.