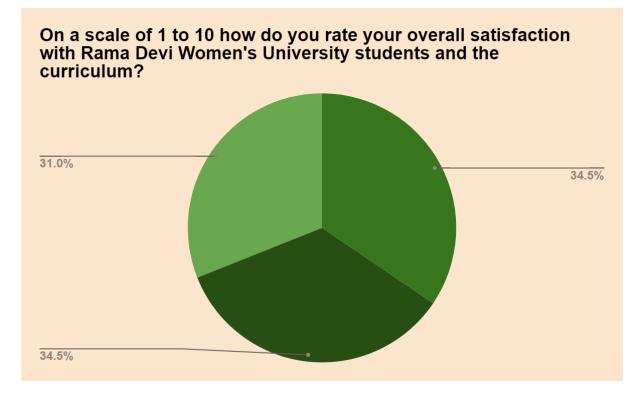

## Employers Feedback Analysis 2020-21

Feedback analysis was conducted for the academic year 2020 to collect information on employees' opinions concerning the activities of the student, department and the university. The goal was to assess the overall satisfaction of the employees.