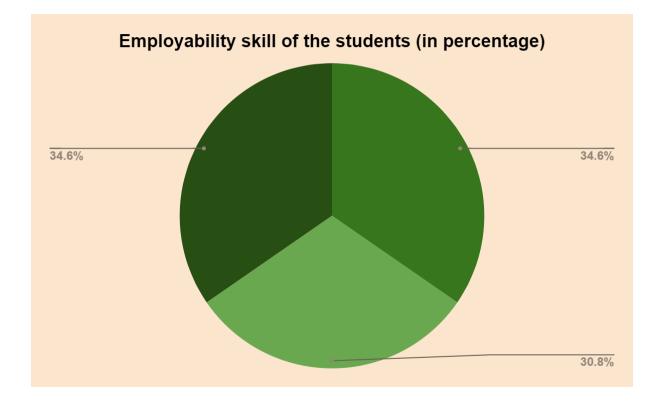

## Employers Feedback Analysis 2020-21

Feedback analysis was conducted for the academic year 2020 to collect information on employees' opinions concerning the activities of the student, department and the university. The goal was to assess the overall satisfaction of the employees.