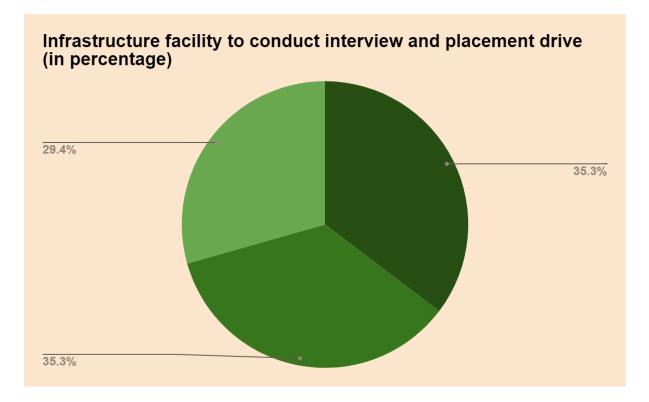

## Employers Feedback Analysis 2020-21

Feedback analysis was conducted for the academic year 2020 to collect information on employees' opinions concerning the activities of the student, department and the university. The goal was to assess the overall satisfaction of the employees.