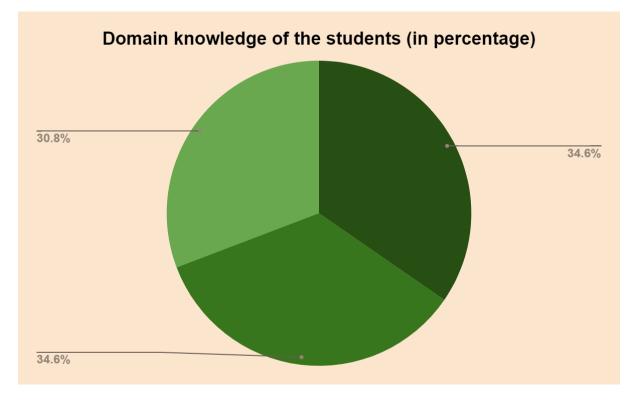

## Employers Feedback Analysis 2020-21

Feedback analysis was conducted for the academic year 2020 to collect information on employees' opinions concerning the activities of the student, department and the university. The goal was to assess the overall satisfaction of the employees.