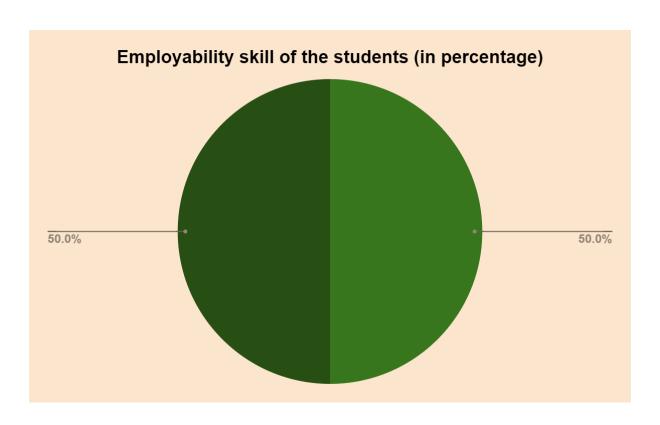

## Employers Feedback Analysis Report 2019-20





## Internal Quality Assurance Cell RAMA DEVI WOMEN'S UNIVERSITY

Vidya Vihar, Bhubaneswar-751022, Odisha E-mail: <a href="mailto:iqac@rdwu.ac.in">iqac@rdwu.ac.in</a>, Website: <a href="https://rdwu.ac.in">https://rdwu.ac.in</a>

Coordinator, IQAC
Rama Devi Women's University
Bhubaneswar

## Employers Feedback Analysis 2019-20

A comprehensive feedback analysis was undertaken for the academic year 2020, aimed at gathering insights into employees' perspectives on the student's activities, departmental operations, and the university as a whole. The objective was to evaluate the overall satisfaction levels of the employees.