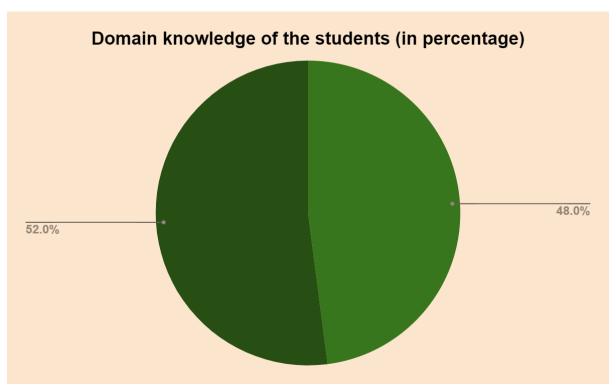

## Employers Feedback Analysis Report 2019-20





## Internal Quality Assurance Cell RAMA DEVI WOMEN'S UNIVERSITY

Vidya Vihar, Bhubaneswar-751022, Odisha E-mail: <a href="mailto:iqac@rdwu.ac.in">iqac@rdwu.ac.in</a>, Website: <a href="https://rdwu.ac.in">https://rdwu.ac.in</a>

Coordinator, IQAC
Rama Devi Women's University
Bhubaneswar

## Employers Feedback Analysis 2019-20

A comprehensive feedback analysis was undertaken for the academic year 2020, aimed at gathering insights into employees' perspectives on the student's activities, departmental operations, and the university as a whole. The objective was to evaluate the overall satisfaction levels of the employees.