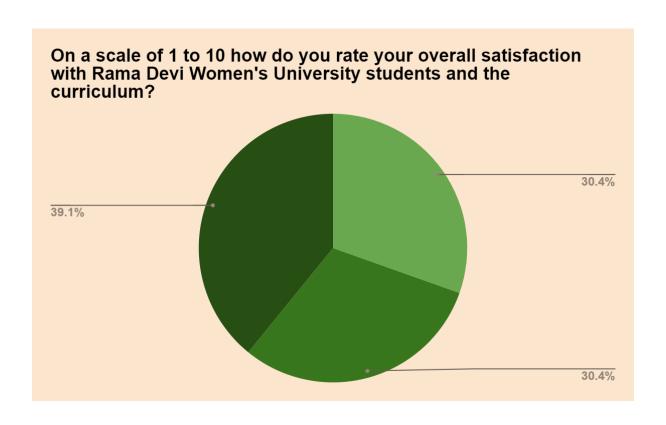

## Employers Feedback Analysis 2019-20

A comprehensive feedback analysis was undertaken for the academic year 2020, aimed at gathering insights into employees' perspectives on the student's activities, departmental operations, and the university as a whole. The objective was to evaluate the overall satisfaction levels of the employees.