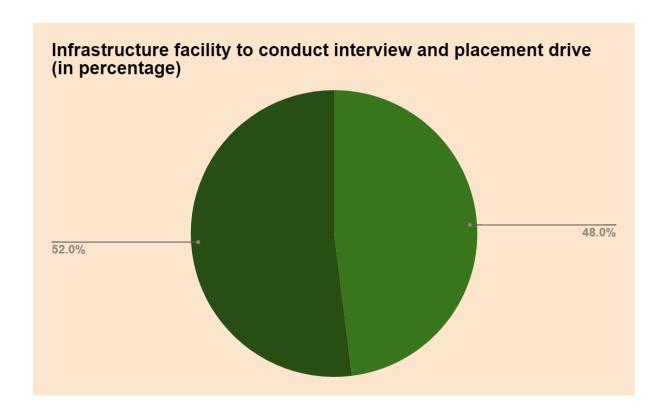

## Employers Feedback Analysis 2019-20

A comprehensive feedback analysis was undertaken for the academic year 2020, aimed at gathering insights into employees' perspectives on the student's activities, departmental operations, and the university as a whole. The objective was to evaluate the overall satisfaction levels of the employees.