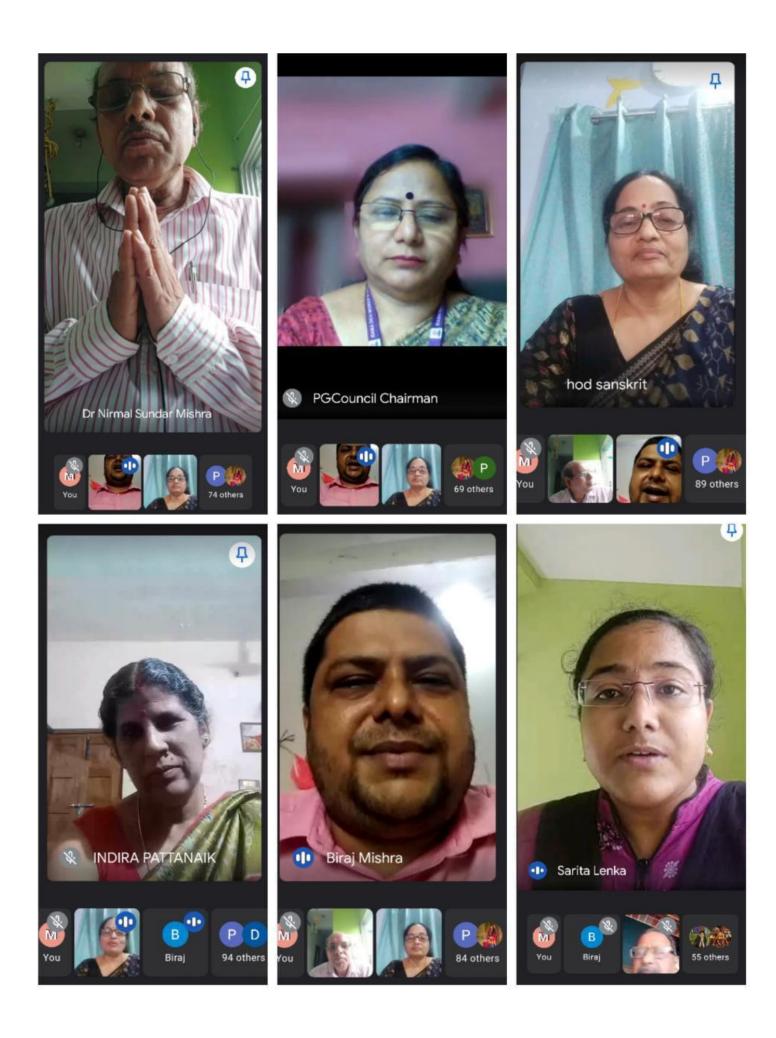

## CONDUCTED BY DEPARTMENT OF SANSKRIT (2020-2021)

- 1. Event: Webinar
- 2. Title of the Event : Let My Mind Be Filled With Nobel Thoughts
- 3. Date & Duration: 18.06.2021
- **4. Objective/Motivation of the Event:** To spread the attitude goodness and positivity in students.
- 5. Theme of the Event : Let My Mind Be Filled With Nobel Thoughts
- 6. Funding Agency:
  - i. Funds Received (In Rs.): Rs. Nil
- 7. Technical Session (Details)
  - i. No. of Technical sessions conducted: 01
  - ii. Title of the Technical sessions: Let My Mind Be Filled With Nobel Thoughts
  - iii. Chairperson of the technical session: Dr. Pranati Kumari Sahu
- 8. Resource persons (Details):

| Sl. No. | Name                        | Designation           | Affiliation/Institute               | Specialization | Title of the Talk                            |
|---------|-----------------------------|-----------------------|-------------------------------------|----------------|----------------------------------------------|
| 1.      | Dr. Nirmal<br>Sundar Mishra | Reader in<br>Sanskrit | SVM Auto. College,<br>Jagatshingpur | Philosophy     | Let My Mind Be Filled<br>With Nobel Thoughts |
| -       | -                           | -                     | -                                   | -              | -                                            |