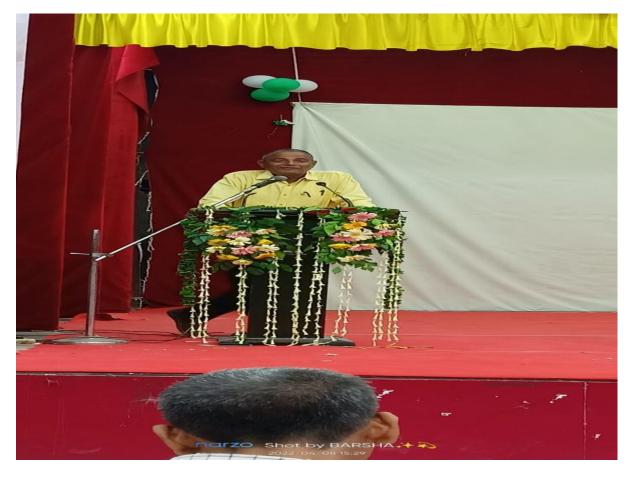

iii. Chairperson of the technical session: Prof. Madhusmita Pati, Co-ordinator, CoE

8. Resource persons (Details):

| Sl.<br>No. | Name                           | Designation                                                             | Affiliation/Institute                                           | Specialization | Title of the Talk |
|------------|--------------------------------|-------------------------------------------------------------------------|-----------------------------------------------------------------|----------------|-------------------|
| 1.         | Prof. Prafulla<br>Kumar Mishra | Chancellor  Dr. Rajendra Prasad  Agriculture Central  University, Bihar | Dr. Rajendra Prasad<br>Agriculture Central<br>University, Bihar | Literature     | Manuscriptology   |