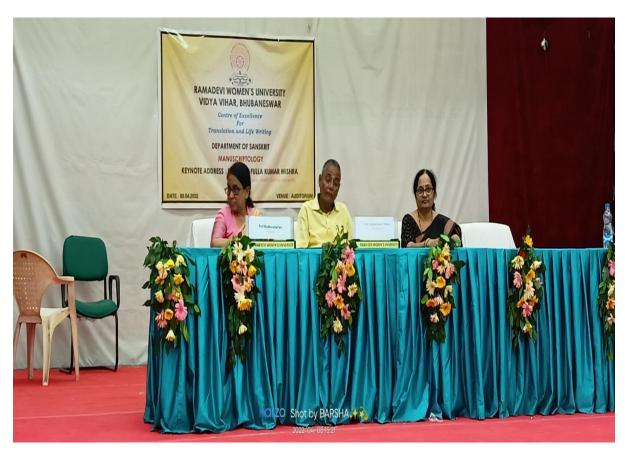

## 9. Participants Details (Indicate Numbers only and attach attendance sheet)

- i. Scientists/Faculty: Dr. Indira Pattanaik, Prof. Pranati Kumari Sahu
- ii. Ph. D. Scholar: --
- iii. Students:
  - a. UG: 140
  - b. PG: 11
  - c. M. Phil --
- **10. Outcomes of the Event:** Students were encouraged to go through Sanskrit Manuscripts and to do research works on these.
- 11. Recommendations: The resource person recommended to organise such more programmes.
- 12. Selected Photographs: