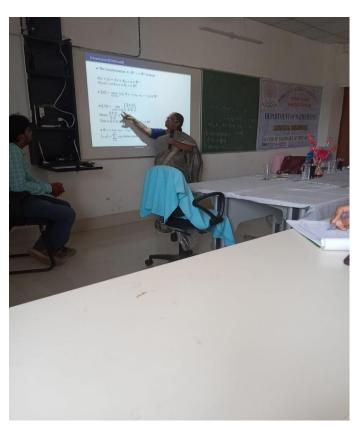

The Department of Mathematics, RDWU organized a seminar on "Location of Eigen Values of Finite Matrices" for BA/B.Sc. (Hons) students at room no-222, Academic block-2. Dr. Rashmi Mishra, visiting faculty, Dept. of Mathematics inaugurated the programme. The welcome address was given by Dr. Bibudhendu Pati, Co-ordinator, Dept. of Mathematics. Dr. Sworup Kumar Das gave a brief introduction of the Resource person and the necessity of Eigen Values of Matrices. Then the speaker of the day discussed briefly about Location of Eigen Values of Finite Matrices.