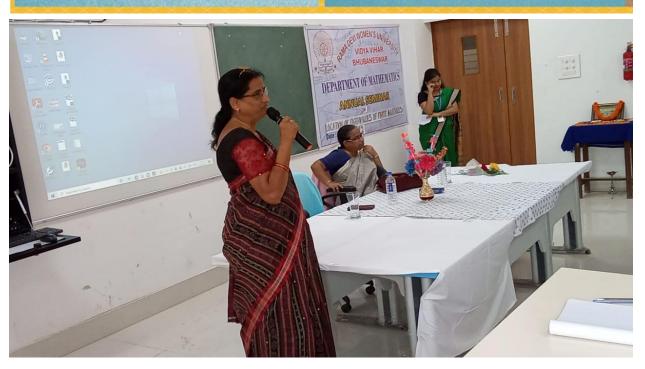

The Department of Mathematics, RDWU organized a seminar on "Location of Eigen Values of Finite Matrices" for BA/B.Sc. (Hons) students at room no-222, Academic block-2. Dr. Rashmi Mishra, visiting faculty, Dept. of Mathematics inaugurated the programme. The welcome address was given by Dr. Bibudhendu Pati, Co-ordinator, Dept. of Mathematics. Dr. Sworup Kumar Das gave a brief introduction of the Resource person and the necessity of Eigen Values of Matrices. Then the speaker of the day discussed briefly about Location of Eigen Values of Finite Matrices.