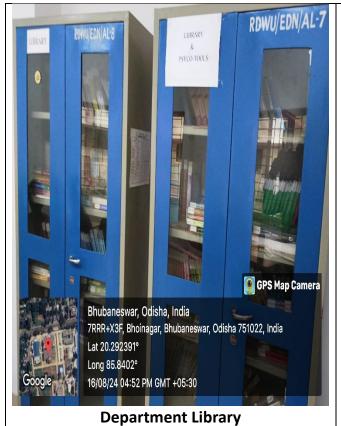

#### Infrastructure in the Office:

• Computers (Desktops, HP make): 02 Nos.

• Printers (Multifunction, HP Make): 02 Nos.

Steel Almirah: 09 Nos.Office Table: 02 Nos.

Computer Table: 02 Nos.

Printer Table: 02 Nos.