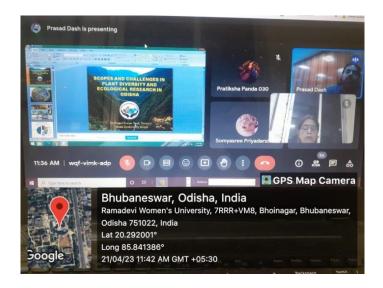

## 10. Selected Photographs: Enclosed

Representative pictures for Webinar on "The Scope and Challenges in Plant Diversity" held on 21st April, 2023.