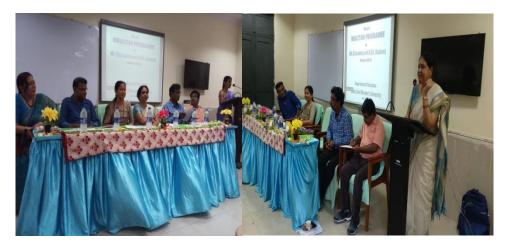

# **20. Induction Programme**

Department of Teacher Education Rama Devi women's university conducted an induction programme on 21st of October 2018,On the the chairmanship of Honourable Vice Chancellor Prof. Padmaja Mishra. This programme continued with very relevant and inspirational talk of our other invited guest Dr. I .P .Gowrama, Professor, Regional Institute of Education, Bhubaneswar, Dr. Sudarshan Mishra, HOD, Ravenshaw University, Dr. Sarita Supkar, Director Students Welfare and Chairman PG Council Dr. Durga Prasad Sarangi. Honourable Vice Chancellor addressed B.Ed. students and expressed her hearty delight about the historical achievements of the University opening the Teacher Education Department. Dr. I. P. Gowrama suggested the students to be passionate about their goal for success and professional responsibility should be maintained by the teacher before entering into the classroom. Education as a discipline and subject to mould our behaviour and moral character and the scope of Education was the main highlight of Dr. Sudarshan Mishra. Dr. Sarita Supkar Stressed on achieving success by using limited resources. Dr. Durga Prasad Sarangi addressed the whole students and congratulated everyone on this occasion. HOD, Dr. Sankar Prasad Mohanty and Co-coordinator of B.Ed. Dr. Sasmita Kar expressed their deep gratitude towards the invited guests and students.

Welcome Address by Honourable Vice Chancellor Prof. Dr.Padmaja Mishra, RDWU

Addresses Dr.I.P.Gowrama, Professor of Regional institute of Education, Bhubaneswar, Address by Dr. Dr. Sudarshan Mishra, HOD, Ravenshaw University,