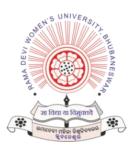

## Report on Induction Programme organized by P.G. Department of Psychology

The P.G. Department of Psychology, Department of Education and Department of Home Science, Rama Devi Women's University, Bhubaneswar, Odisha conducted an Induction Programme for the Certificate Course on Disability Studies on 4<sup>th</sup> April 2023 in Room No. 22, Academic Block II at 2:30PM for the all the students enrolled in the course.

The meeting was graced by Honorable Vice Chancellor, Prof. Aparajita Chowdhury; Mr. Sudam Sahoo, HoD, Psychology; Dr. Jyotirmayee Acharya, HoD, Gender Studies; as stand-in Guest of Honor for Prof Chandi Charan Rath, Chairman, P.G. Council; Dr. Sankar Prasad Mohanty, , HoD, Education and all the esteemed faculties of the respective departments. The programme was anchored by Ms. BR Abha Ayushree, Assistant Professor, Home Science.

The programme commenced with the lighting of the lamp and was followed by all the dignitaries of the dais highlighting the importance of the course and encouraging students to attend all the classes.

The programme came to an end by the proposal of Vote of Thanks by Ms Anjanie Agarwal, Guest Faculty, P.G. Department of Psychology.