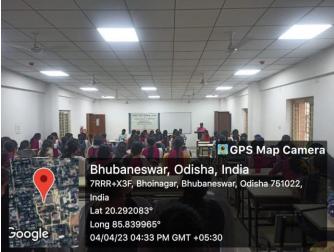

## INTERNALQUALITYASSURANCE CELL

Rama Devi Women's University, Vidya Vihar, Bhubaneswar, Odisha-751022, Ph. No. 0674-2542644,

E-mail:iqac@rdwu.ac.inWebsitewww.rdwuniversity.nic.in

- 1. Event: **Induction Programme**
- 2. Title of the Event: Certificate Course in Disability Studies
- 3. Date &duration:04.04.2023,1 day
- 4. Objective /Motivation of the Event- This programme aims to provide participants with a foundational understanding of disability studies, including the socio-cultural, legal, and practical aspects of disability. The induction was designed to orient new students, introduce them to the course structure, faculty, and resources, and set the stage for a successful learning experience.
- 5. Theme of the Event- observation of World Food Day in International Year of Millets 2023
- 6. Funding Agency(If Any)-Nil
  - i. Funds Received(In Rs):Rs .Nil
- 7. Technical Session (Details)-one
- 8. Resource persons for Induction Programme: (Details)

## 12. Selected Photographs (5only)

ଏବଂ ହିରୋ ପୁରସ୍କାର ସହିତ ବିଜିନ୍ନ କାର୍ଯ୍ୟକ୍ରମ ପ୍ରବର୍ତ୍ତିତ ହେଳ । ଏହା ଶହ ଟ୍ରବ୍ଟ ପରରୁ 'ବୃଦର୍ଶ୍ୱ ମୁହୁର' ନାମକ ଏକ ପବରେପ ଘୋଷଣା ଆଇ ବିମେନ୍ ଅଫ୍ ସକଷାକୁ ଆହାର ୨୦୨୩ ମଧ୍ୟମରେ ବିଭିନ୍ନ କ୍ଷେତ୍ରରେ କରାଯାଇଛି । ଆସନ୍ତା ୯ରେ ଉତ୍କଳ ମଣ୍ଡପରେ ଏହାର ଶୁକାରୟ ହେବ । ଉନ୍ନତି ଳରିଥିବା ମହିକାଙ୍କୁ ସମ୍ମାନିତ କରାଯିବ । ଅନିନେତା ସିଦ୍ଧାନ୍ତ ମହାପାତ୍ର ଦୁର୍ଘଟଣାର ପ୍ରଥମ ଯଣ୍ଟା ଳାବନ ପାଇଁ ବିଶେଷ ଗୁରୁଡ୍ପୂର୍ଣ୍ଣ । ଏ ବିଷୟରେ କହିଥିଲେ ସେ, ଗୁରୁତର ଲୋକଙ୍କୁ ଜାଲ୍ମରଖାନୀରେ ସହଞ୍ଚାଲତୀରେ ନିକମ୍ ହେତ୍ ଅନେକଙ୍କ ମୃତ୍ୟୁ ଘଟୁଛି । ସ୍ୱଦର୍ଷ ମୃତ୍ୟୁ ପତ୍ରେପ ଉପରେ ଜନସାଧାରଣଙ୍କୁ ଶିଷା ଏହି ସମସ୍ୟାର ସମାଧାନ ବଦିପାରିକ । ଉତ୍ସୋଚନ ନନସାଧାରଣଙ୍କ ମଧ୍ୟରେ ସଚେତନତା ସୃଷ୍ଟି ହେଉଛି ଏହି କାର୍ଯ୍ୟକ୍ରମର ମୂଳ ଇଥ୍ୟ । ଏ ବ୍ୟଳରେ କଳିଙ୍ଗ ଗୌରବ ଟ୍ରଷ୍ଟ ବ୍ରାଣ୍ଟ ଆତ୍ପାସଡ଼ର ସିଦ୍ଧାନ୍ତ ମହାପାତ୍ର ଏବଂ ଅମ୍ରିତା ସିଂ, ସଭାପତି କେ ଚମନ୍ନା, ସମ୍ପାଦକ ଡ ଚିଦାମ୍ଲିକା କାର୍ଯ୍ୟକ୍ରମରେ ମୁଖ୍ୟ ଅତିଥିଲାବେ ପୂଲିସ ଆଯୁକ୍ତ ସୌମେନ୍ତ ପ୍ରିଯବର୍ଶୀ, ଖଟୁଆ, ରଜନାକାନ୍ତ ମିଶ୍ର ଏବଂ ପୁନମ୍ ପାଠକ, ପ୍ରଯୋଜକ ଶ୍ରୀଧର ମାର୍ଥା, ନିର୍ଦ୍ଦେଶକ ରାଜେନ୍ଦ୍ର ମହାନ୍ତ, ଉପଦେଷା ମେଜର କଳ୍ପନା ଦାସ ସାମ୍ବାଦିକ ପରିବହନ ଜମିସନର ଅରୁଣ ବୋଥା ଏବଂ ବିଲ୍ଲୀ ର ସଞ୍ଜୀବ ପାଟଯୋଷୀ(ଆଲଫିଏସ୍)ଙ୍କ ସହ ବିଶିଷ୍ଟ ଅତିଥିମାନେ ଯୋଗଦେବେ ବୋଲି ସମ୍ମିଳନୀରେ ଘୋଷଣା କରିଥିଲେ । ଉନ୍ମୋଚନ କାର୍ଯ୍ୟକ୍ରମରେ ସୁବର୍ଷ ମୁହୁର୍ଭ ଟ୍ରଷ୍ଟ ପକ୍ଷରୁ ସୂଚନା ଦିଆଯାଉଛି । 🖟 ହିରୋ ପ୍ରିଭିଲେକ୍ କାର୍ଡ, ବୁର୍ଘଟଣା କିଟ୍, ଗୀତ, ବ୍ରାଷ୍ଟ୍ର ଆତ୍ମାସତର୍ସ ପୁରଷ୍କାର ପାଠ୍ୟକ୍ରମ ଆରୟ ହୋଉଛି । ଉକ୍ତ ପାଠ୍ୟକ୍ରମରେ ମୋଟ୍ ୧୩୭ ଛାତ୍ରୀ ନାମ ରମାଦେବୀରେ ଭିନ୍ନକ୍ଷମଙ୍କ ପାଇଁ ପାଠ୍ୟକ୍ରମ ଲେଖାଇଛନ୍ତି । ଏହି ପାଠ୍ୟକ୍ରମକୁ କୁଳପତି ପ୍ରଫେସର ଅପରାଜିତା ଟୌଧୁରୀ କାର୍ଯ୍ୟକ୍ରମରେ ଗୃହ ବିଞ୍ଚାନର ମୁଖ୍ୟ ପ୍ରଫେସର ଚହ୍ରଶ୍ର ଲେକା ସ୍ୱାର ଅଭିରାସଣ ଦେଇଥିଲେ । ଶିକ୍ଷା ବିଭାଗର ମୁଖ୍ୟ ତ ଶଙ୍କର ପ୍ରସାଦ ମହାନ୍ତି କେଣ୍ଡର ଷ୍ଟତିକର ମୁଖ୍ୟ ତ କ୍ୟୋତିମୟା ଆଚାର୍ଯ୍ୟ, ମନନ୍ତତ୍ ବିଚାଗର ମୁଖ ତ ସୁଦାମ ସାହୁ ପାଠ୍ୟକ୍ରମର ଉପାବେଶତା ବିଷଣରେ ଆଲୋଟ କରିଥିଲେ । ଗୃହ ବିଜ୍ଞାନ ବିଭାଗର ସହକାରୀ ପ୍ରଫେସର ବିଆର ଆନ ଆଯୁଣ୍ଡା କାର୍ଯ୍ୟକ୍ରମ ପରିଚାଳନା କରିଥିଲେ । ଗୃହ ବିସ୍ଥାନ, ଶିଖ ଓ ଜେଶ ଭୁବନେଶ୍ୱର ୭।୪(ଭୁ ପ୍ର): ରମାଦେବୀ ମହିଳା ବିଶ୍ୱବିଦ୍ୟାଳୟରେ ଗୃହ ଷ୍ଟଡିଜର ସମସ୍ତ ପ୍ରସେସର ଉକ୍ତ କାର୍ଯ୍ୟକ୍ରମରେ ଯୋଗ ବେଇଥିଲେ । ବିଦ୍ଧାନ, ଶିକ୍ଷା ଓ ମନସ୍ତର୍କ ବିଭାଗର ମିଳିତ ଉଦ୍ୟମରେ ଭିନ୍ନଷମ ପିଲାଙ୍କ