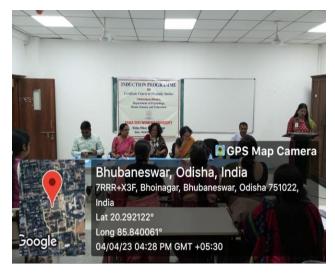

## INTERNALQUALITYASSURANCE CELL

Rama Devi Women's University, Vidya Vihar, Bhubaneswar, Odisha-751022, Ph. No. 0674-2542644,

E-mail:iqac@rdwu.ac.inWebsitewww.rdwuniversity.nic.in

- 1. Event: **Induction Programme**
- 2. Title of the Event: Certificate Course in Disability Studies
- 3. Date &duration:04.04.2023,1 day
- 4. Objective /Motivation of the Event- This programme aims to provide participants with a foundational understanding of disability studies, including the socio-cultural, legal, and practical aspects of disability. The induction was designed to orient new students, introduce them to the course structure, faculty, and resources, and set the stage for a successful learning experience.
- 5. Theme of the Event- observation of World Food Day in International Year of Millets 2023
- 6. Funding Agency(If Any)-Nil
  - i. Funds Received(In Rs):Rs .Nil
- 7. Technical Session (Details)-one
- 8. Resource persons for Induction Programme: (Details)

## 12. Selected Photographs (5only)

ଏବଂ ହିରୋ ପୁରସ୍କାର ସହିତ ବିଜିନ୍ନ କାର୍ଯ୍ୟକ୍ରମ ପ୍ରବର୍ତ୍ତିତ ହେଳ । ଏହା ଶହ ଟ୍ରବ୍ଟ ପରରୁ 'ବୃଦର୍ଶ୍ୱ ମୁହୁର' ନାମକ ଏକ ପବରେପ ଘୋଷଣା ଆଇ ବିମେନ୍ ଅଫ୍ ସକଷାକୁ ଆହାର ୨୦୨୩ ମଧ୍ୟମରେ ବିଭିନ୍ନ କ୍ଷେତ୍ରରେ କରାଯାଇଛି । ଆସନ୍ତା ୯ରେ ଉତ୍କଳ ମଣ୍ଡପରେ ଏହାର ଶୁକାରୟ ହେବ । ଉନ୍ନତି ଳରିଥିବା ମହିକାଙ୍କୁ ସମ୍ମାନିତ କରାଯିବ । ଅନିନେତା ସିଦ୍ଧାନ୍ତ ମହାପାତ୍ର ଦୁର୍ଘଟଣାର ପ୍ରଥମ ଯଣ୍ଟା ଳାବନ ପାଇଁ ବିଶେଷ ଗୁରୁଡ୍ପୂର୍ଣ୍ଣ । ଏ ବିଷୟରେ କହିଥିଲେ ସେ, ଗୁରୁତର ଲୋକଙ୍କୁ ଜାଲ୍ମରଖାନୀରେ ସହଞ୍ଚାଲତୀରେ ନିକମ୍ ହେତ୍ ଅନେକଙ୍କ ମୃତ୍ୟୁ ଘଟୁଛି । ସ୍ୱଦର୍ଷ ମୃତ୍ୟୁ ପତ୍ରେପ ଉପରେ ଜନସାଧାରଣଙ୍କୁ ଶିଷା ଏହି ସମସ୍ୟାର ସମାଧାନ ବଦିପାରିକ । ଉତ୍ସୋଚନ ନନସାଧାରଣଙ୍କ ମଧ୍ୟରେ ସଚେତନତା ସୃଷ୍ଟି ହେଉଛି ଏହି କାର୍ଯ୍ୟକ୍ରମର ମୂଳ ଇଥ୍ୟ । ଏ ବ୍ୟଳରେ କଳିଙ୍ଗ ଗୌରବ ଟ୍ରଷ୍ଟ ବ୍ରାଣ୍ଟ ଆତ୍ପାସଡ଼ର ସିଦ୍ଧାନ୍ତ ମହାପାତ୍ର ଏବଂ ଅମ୍ରିତା ସିଂ, ସଭାପତି କେ ଚମନ୍ନା, ସମ୍ପାଦକ ଡ ଚିଦାମ୍ଲିକା କାର୍ଯ୍ୟକ୍ରମରେ ମୁଖ୍ୟ ଅତିଥିଲାବେ ପୂଲିସ ଆଯୁକ୍ତ ସୌମେନ୍ତ ପ୍ରିଯବର୍ଶୀ, ଖଟୁଆ, ରଜନାକାନ୍ତ ମିଶ୍ର ଏବଂ ପୁନମ୍ ପାଠକ, ପ୍ରଯୋଜକ ଶ୍ରୀଧର ମାର୍ଥା, ନିର୍ଦ୍ଦେଶକ ରାଜେନ୍ଦ୍ର ମହାନ୍ତ, ଉପଦେଷା ମେଜର କଳ୍ପନା ଦାସ ସାମ୍ବାଦିକ ପରିବହନ ଜମିସନର ଅରୁଣ ବୋଥା ଏବଂ ବିଲ୍ଲୀ ର ସଞ୍ଜୀବ ପାଟଯୋଷୀ(ଆଲଫିଏସ୍)ଙ୍କ ସହ ବିଶିଷ୍ଟ ଅତିଥିମାନେ ଯୋଗଦେବେ ବୋଲି ସମ୍ମିଳନୀରେ ଘୋଷଣା କରିଥିଲେ । ଉନ୍ମୋଚନ କାର୍ଯ୍ୟକ୍ରମରେ ସୁବର୍ଷ ମୁହୁର୍ଭ ଟ୍ରଷ୍ଟ ପକ୍ଷରୁ ସୂଚନା ଦିଆଯାଉଛି । 🖟 ହିରୋ ପ୍ରିଭିଲେକ୍ କାର୍ଡ, ବୁର୍ଘଟଣା କିଟ୍, ଗୀତ, ବ୍ରାଷ୍ଟ୍ର ଆତ୍ମାସତର୍ସ ପୁରଷ୍କାର ପାଠ୍ୟକ୍ରମ ଆରୟ ହୋଉଛି । ଉକ୍ତ ପାଠ୍ୟକ୍ରମରେ ମୋଟ୍ ୧୩୭ ଛାତ୍ରୀ ନାମ ରମାଦେବୀରେ ଭିନ୍ନକ୍ଷମଙ୍କ ପାଇଁ ପାଠ୍ୟକ୍ରମ ଲେଖାଇଛନ୍ତି । ଏହି ପାଠ୍ୟକ୍ରମକୁ କୁଳପତି ପ୍ରଫେସର ଅପରାଜିତା ଟୌଧୁରୀ କାର୍ଯ୍ୟକ୍ରମରେ ଗୃହ ବିଞ୍ଚାନର ମୁଖ୍ୟ ପ୍ରଫେସର ଚହ୍ରଶ୍ର ଲେକା ସ୍ୱାର ଅଭିରାସଣ ଦେଇଥିଲେ । ଶିକ୍ଷା ବିଭାଗର ମୁଖ୍ୟ ତ ଶଙ୍କର ପ୍ରସାଦ ମହାନ୍ତି କେଣ୍ଡର ଷ୍ଟତିକର ମୁଖ୍ୟ ତ କ୍ୟୋତିମୟା ଆଚାର୍ଯ୍ୟ, ମନନ୍ତତ୍ ବିଚାଗର ମୁଖ ତ ସୁଦାମ ସାହୁ ପାଠ୍ୟକ୍ରମର ଉପାବେଶତା ବିଷଣରେ ଆଲୋଟ କରିଥିଲେ । ଗୃହ ବିଜ୍ଞାନ ବିଭାଗର ସହକାରୀ ପ୍ରଫେସର ବିଆର ଆନ ଆଯୁଣ୍ଡା କାର୍ଯ୍ୟକ୍ରମ ପରିଚାଳନା କରିଥିଲେ । ଗୃହ ବିସ୍ଥାନ, ଶିଖ ଓ ଜେଶ ଭୁବନେଶ୍ୱର ୭।୪(ଭୁ ପ୍ର): ରମାଦେବୀ ମହିଳା ବିଶ୍ୱବିଦ୍ୟାଳୟରେ ଗୃହ ଷ୍ଟଡିଜର ସମସ୍ତ ପ୍ରସେସର ଉକ୍ତ କାର୍ଯ୍ୟକ୍ରମରେ ଯୋଗ ବେଇଥିଲେ । ବିଦ୍ଧାନ, ଶିକ୍ଷା ଓ ମନସ୍ତର୍କ ବିଭାଗର ମିଳିତ ଉଦ୍ୟମରେ ଭିନ୍ନଷମ ପିଲାଙ୍କ