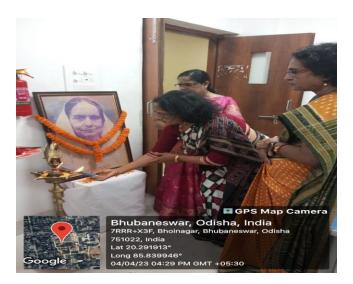

## INTERNALQUALITYASSURANCE CELL

Rama Devi Women's University, Vidya Vihar, Bhubaneswar, Odisha-751022, Ph. No. 0674-2542644,

E-mail:iqac@rdwu.ac.inWebsitewww.rdwuniversity.nic.in

- 1. Event: **Induction Programme**
- 2. Title of the Event: Certificate Course in Disability Studies
- 3. Date &duration:04.04.2023,1 day
- 4. Objective /Motivation of the Event- This programme aims to provide participants with a foundational understanding of disability studies, including the socio-cultural, legal, and practical aspects of disability. The induction was designed to orient new students, introduce them to the course structure, faculty, and resources, and set the stage for a successful learning experience.
- 5. Theme of the Event- observation of World Food Day in International Year of Millets 2023
- 6. Funding Agency(If Any)-Nil
  - i. Funds Received(In Rs):Rs .Nil
- 7. Technical Session (Details)-one
- 8. Resource persons for Induction Programme: (Details)

## 12. Selected Photographs (5only)

ଏବଂ ହିରୋ ପୁରସ୍କାର ସହିତ ବିଜିନ୍ନ କାର୍ଯ୍ୟକ୍ରମ ପ୍ରବର୍ତ୍ତିତ ହେଳ । ଏହା ଶହ ଟ୍ରବ୍ଟ ପରରୁ 'ବୃଦର୍ଶ୍ୱ ମୁହୁର' ନାମକ ଏକ ପବରେପ ଘୋଷଣା ଆଇ ବିମେନ୍ ଅଫ୍ ସକଷାକୁ ଆହାର ୨୦୨୩ ମଧ୍ୟମରେ ବିଭିନ୍ନ କ୍ଷେତ୍ରରେ କରାଯାଇଛି । ଆସନ୍ତା ୯ରେ ଉତ୍କଳ ମଣ୍ଡପରେ ଏହାର ଶୁକାରୟ ହେବ । ଉନ୍ନତି ଳରିଥିବା ମହିକାଙ୍କୁ ସମ୍ମାନିତ କରାଯିବ । ଅନିନେତା ସିଦ୍ଧାନ୍ତ ମହାପାତ୍ର ଦୁର୍ଘଟଣାର ପ୍ରଥମ ଯଣ୍ଟା ଳାବନ ପାଇଁ ବିଶେଷ ଗୁରୁଡ୍ପୂର୍ଣ୍ଣ । ଏ ବିଷୟରେ କହିଥିଲେ ସେ, ଗୁରୁତର ଲୋକଙ୍କୁ ଜାଲ୍ମରଖାନୀରେ ସହଞ୍ଚାଲତୀରେ ନିକମ୍ ହେତ୍ ଅନେକଙ୍କ ମୃତ୍ୟୁ ଘଟୁଛି । ସ୍ୱଦର୍ଷ ମୃତ୍ୟୁ ପତ୍ରେପ ଉପରେ ଜନସାଧାରଣଙ୍କୁ ଶିଷା ଏହି ସମସ୍ୟାର ସମାଧାନ ବଦିପାରିକ । ଉତ୍ସୋଚନ ନନସାଧାରଣଙ୍କ ମଧ୍ୟରେ ସଚେତନତା ସୃଷ୍ଟି ହେଉଛି ଏହି କାର୍ଯ୍ୟକ୍ରମର ମୂଳ ଇଥ୍ୟ । ଏ ବ୍ୟଳରେ କଳିଙ୍ଗ ଗୌରବ ଟ୍ରଷ୍ଟ ବ୍ରାଣ୍ଟ ଆତ୍ପାସଡ଼ର ସିଦ୍ଧାନ୍ତ ମହାପାତ୍ର ଏବଂ ଅମ୍ରିତା ସିଂ, ସଭାପତି କେ ଚମନ୍ନା, ସମ୍ପାଦକ ଡ ଚିଦାମ୍ଲିକା କାର୍ଯ୍ୟକ୍ରମରେ ମୁଖ୍ୟ ଅତିଥିଲାବେ ପୂଲିସ ଆଯୁକ୍ତ ସୌମେନ୍ତ ପ୍ରିଯବର୍ଶୀ, ଖଟୁଆ, ରଜନାକାନ୍ତ ମିଶ୍ର ଏବଂ ପୁନମ୍ ପାଠକ, ପ୍ରଯୋଜକ ଶ୍ରୀଧର ମାର୍ଥା, ନିର୍ଦ୍ଦେଶକ ରାଜେନ୍ଦ୍ର ମହାନ୍ତ, ଉପଦେଷା ମେଜର କଳ୍ପନା ଦାସ ସାମ୍ବାଦିକ ପରିବହନ ଜମିସନର ଅରୁଣ ବୋଥା ଏବଂ ବିଲ୍ଲୀ ର ସଞ୍ଜୀବ ପାଟଯୋଷୀ(ଆଲଫିଏସ୍)ଙ୍କ ସହ ବିଶିଷ୍ଟ ଅତିଥିମାନେ ଯୋଗଦେବେ ବୋଲି ସମ୍ମିଳନୀରେ ଘୋଷଣା କରିଥିଲେ । ଉନ୍ମୋଚନ କାର୍ଯ୍ୟକ୍ରମରେ ସୁବର୍ଷ ମୁହୁର୍ଭ ଟ୍ରଷ୍ଟ ପକ୍ଷରୁ ସୂଚନା ଦିଆଯାଉଛି । 🖟 ହିରୋ ପ୍ରିଭିଲେକ୍ କାର୍ଡ, ବୁର୍ଘଟଣା କିଟ୍, ଗୀତ, ବ୍ରାଷ୍ଟ୍ର ଆତ୍ମାସତର୍ସ ପୁରଷ୍କାର ପାଠ୍ୟକ୍ରମ ଆରୟ ହୋଉଛି । ଉକ୍ତ ପାଠ୍ୟକ୍ରମରେ ମୋଟ୍ ୧୩୭ ଛାତ୍ରୀ ନାମ ରମାଦେବୀରେ ଭିନ୍ନକ୍ଷମଙ୍କ ପାଇଁ ପାଠ୍ୟକ୍ରମ ଲେଖାଇଛନ୍ତି । ଏହି ପାଠ୍ୟକ୍ରମକୁ କୁଳପତି ପ୍ରଫେସର ଅପରାଜିତା ଟୌଧୁରୀ କାର୍ଯ୍ୟକ୍ରମରେ ଗୃହ ବିଞ୍ଚାନର ମୁଖ୍ୟ ପ୍ରଫେସର ଚହ୍ରଶ୍ର ଲେକା ସ୍ୱାର ଅଭିରାସଣ ଦେଇଥିଲେ । ଶିକ୍ଷା ବିଭାଗର ମୁଖ୍ୟ ତ ଶଙ୍କର ପ୍ରସାଦ ମହାନ୍ତି କେଣ୍ଡର ଷ୍ଟତିକର ମୁଖ୍ୟ ତ କ୍ୟୋତିମୟା ଆଚାର୍ଯ୍ୟ, ମନନ୍ତତ୍ ବିଚାଗର ମୁଖ ତ ସୁଦାମ ସାହୁ ପାଠ୍ୟକ୍ରମର ଉପାବେଶତା ବିଷଣରେ ଆଲୋଟ କରିଥିଲେ । ଗୃହ ବିଜ୍ଞାନ ବିଭାଗର ସହକାରୀ ପ୍ରଫେସର ବିଆର ଆନ ଆଯୁଣ୍ଡା କାର୍ଯ୍ୟକ୍ରମ ପରିଚାଳନା କରିଥିଲେ । ଗୃହ ବିସ୍ଥାନ, ଶିଖ ଓ ଜେଶ ଭୁବନେଶ୍ୱର ୭।୪(ଭୁ ପ୍ର): ରମାଦେବୀ ମହିଳା ବିଶ୍ୱବିଦ୍ୟାଳୟରେ ଗୃହ ଷ୍ଟଡିଜର ସମସ୍ତ ପ୍ରସେସର ଉକ୍ତ କାର୍ଯ୍ୟକ୍ରମରେ ଯୋଗ ବେଇଥିଲେ । ବିଦ୍ଧାନ, ଶିକ୍ଷା ଓ ମନସ୍ତର୍କ ବିଭାଗର ମିଳିତ ଉଦ୍ୟମରେ ଭିନ୍ନଷମ ପିଲାଙ୍କ