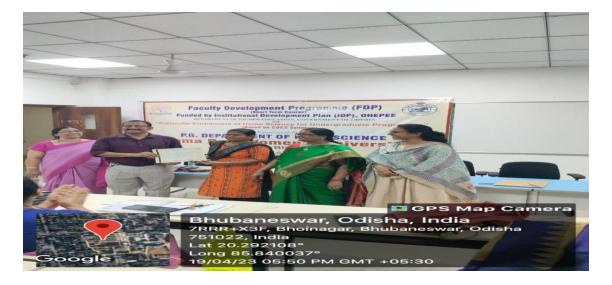

DrJyotirmayeeUdgata, Associate Professor, P.G Department of Home Science welcoming the dignitaries on the dais during the Faculty Development Programme on dt18.4.23.L-R- on the dais- Prof Chandrashreelenka, Convenor of FDP, Prof JyotirmayeeAcharya, In-charge, Chairperson P.G Council, Center -

ProfAparajitaChoudhury,ViceChancellor,Chief guest ,Prof SasmitaMohanty, Director, IQAC,DrSuryamaniPatra , Coordinator , FDP.

Prof Aparajita Choudhury, Vice Chancellor, Rama Devi Women's University addressing the gathering during the inaugural session of Faculty Development Programme on dt18.4.23.