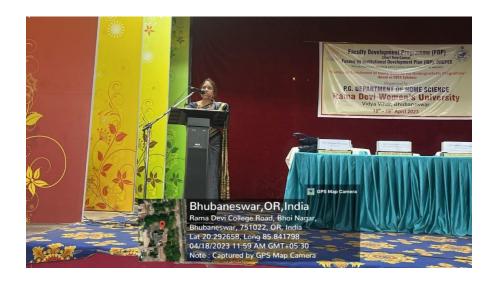

The students of UG 2<sup>nd</sup>year presented a Santali dance during the cultural evening on the first day of Faculty development programme .

The day two of the faculty development Program was started on dt 19.04.23 at 9:00 am to 10:30 am. The first technical session was addressed by Prof. ChandrashreeLenka, convener of this faculty development program. She addressed on the topic Nutrition care process. The session was co-cordinated by Ms BR AbhaAyushree andMsAnushriyaSahoo. The rapporteur's report was presented by MsAnushriyaSahoo, Assistant Professor, P.G Department of Home science, Rama Devi Women's University. The key learning points of this session were

- Nutrition screening
- Nutrition assessment
- Nutrition intervention and monitoring
- Difference between normal and therapeutic nutrition
- Types of therapeutic diet

Prof ChandrashreeLenka, Convenor of FDP addressing the gathering on the topic Nutrition care process on dt 19.04.22.