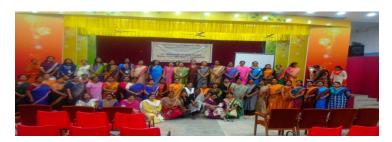

At the end of the session the vote of thanks was presented by Dr. Sarita Mishra, Assistant Professor, session coordinator.

The day-1 faculty development Program was successfully organized. The P.G students and U.G students of the Department presented the cultural Program for the delegates of different affiliated college lecturers. The cultural evening was followed with snacks. MsSuchismitaSahoo and MsDibyarani Nayak managed the Program.

The students of UG 2<sup>nd</sup>year presented a Santali dance during the cultural evening on the first day of Faculty development programme .

The day two of the faculty development Program was started on dt 19.04.23 at 9:00 am to 10:30 am. The first technical session was addressed by Prof. ChandrashreeLenka, convener of this faculty development program. She addressed on the topic Nutrition care process. The session was co-cordinated by Ms BR AbhaAyushree andMsAnushriyaSahoo. The rapporteur's report was presented by MsAnushriyaSahoo, Assistant Professor, P.G Department of Home science, Rama Devi Women's University. The key learning points of this session were