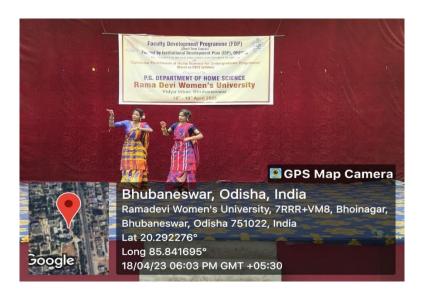

The students of UG 2<sup>nd</sup>year presented a Santali dance during the cultural evening on the first day of Faculty development programme .

The day two of the faculty development Program was started on dt 19.04.23 at 9:00 am to 10:30 am. The first technical session was addressed by Prof. ChandrashreeLenka, convener of this faculty development program. She addressed on the topic Nutrition care process. The session was co-cordinated by Ms BR AbhaAyushree andMsAnushriyaSahoo. The rapporteur's report was presented by MsAnushriyaSahoo, Assistant Professor, P.G Department of Home science, Rama Devi Women's University. The key learning points of this session were