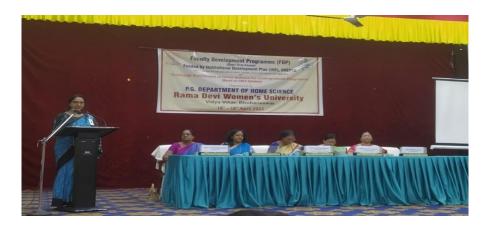

The faculty development program was organized for two days and eight technical sessions for the training purpose. The day one of the faculty development Program was started with the inaugural function under the chairmanship of Professor Aparajita Choudhury, Vice Chancellor, Rama Devi Women's University as chief guest and the following guests Prof JyotirmayeeAcharya in charge P.G. Council chairman as Guest of Honor, Prof ChandrashreeLenka, IDP Coordinator and Convenor of the FDP, Prof Sasmita Mohanty, Director IQAC and Dr. SunyamaniPatro, Co-ordinator of FDP were present on the dais. The Program was started with welcoming guest on dais. Prof Chandrashreelenka, Convener of the FDP presented the welcome address of guests. Honorable Vice Chancellor Prof Aparajita Choudhury addressed the gathering andsaid home science is a subject of multi-disciplinary and mother of all sciences. Prof JyotirmayeeAcharya addressed the gathering and appreciated the Program and advised other departments to organize such type of Faculty Development Program to enrich the knowledge of the teachers. At the end Dr. Suryamani Patro proposed the vote of thanks. The Inaugural session was managed by Dr.JyotirmayeeUdgata, Associate Professor, P.G. Department of Home Science.

DrJyotirmayeeUdgata, Associate Professor, P.G Department of Home Science welcoming the dignitaries on the dais during the Faculty Development Programme on dt18.4.23.L-R- on the dais- Prof Chandrashreelenka, Convenor of FDP, Prof JyotirmayeeAcharya, In-charge, Chairperson P.G Council, Center -

ProfAparajitaChoudhury,ViceChancellor,Chief guest ,Prof SasmitaMohanty, Director, IQAC,DrSuryamaniPatra , Coordinator , FDP.

Prof Aparajita Choudhury, Vice Chancellor, Rama Devi Women's University addressing the gathering during the inaugural session of Faculty Development Programme on dt18.4.23.