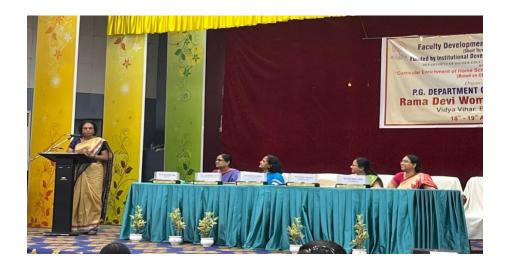

The students of UG 2<sup>nd</sup>year presented a Santali dance during the cultural evening on the first day of Faculty development programme .

The day two of the faculty development Program was started on dt 19.04.23 at 9:00 am to 10:30 am. The first technical session was addressed by Prof. ChandrashreeLenka, convener of this faculty development program. She addressed on the topic Nutrition care process. The session was co-cordinated by Ms BR AbhaAyushree andMsAnushriyaSahoo. The rapporteur's report was presented by MsAnushriyaSahoo, Assistant Professor, P.G Department of Home science, Rama Devi Women's University. The key learning points of this session were

- Nutrition screening
- Nutrition assessment
- Nutrition intervention and monitoring
- Difference between normal and therapeutic nutrition
- Types of therapeutic diet

Prof ChandrashreeLenka, Convenor of FDP addressing the gathering on the topic Nutrition care process on dt 19.04.22.