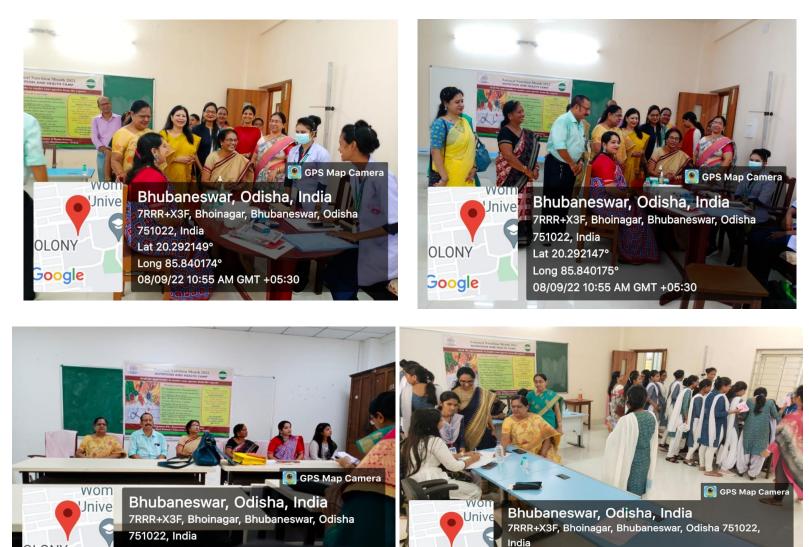

11- Recommendations(if any): more technical sessions to be held for better understanding.12 Selected Photographs (5only)

Voint
Bhubaneswar, Odisha, India

Ziszzzise
Ziszzzise

Ziszzzise
Ziszzise

Ziszziszise
Ziszzise</t