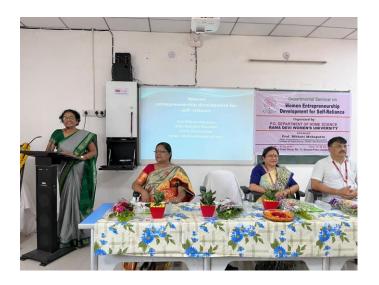

## 10- Outcomes of the event:-

- Students got aware about the various entrepreneurial ventures for women.
- Students got insight into the different stages of enterprise set up with registration.
- Students were motivated to set up their own start up.s
- 11- Recommendations(if any): more technical sessions to be held for better understanding.
- 12 Selected Photographs (5only)