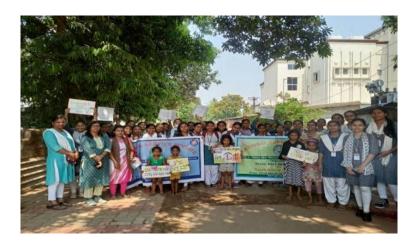

#### 8. Social outreach programmes conducted

# **Cancer Campaigning by the Students Commerce Department**

The Department of Commerce, Rama Devi Women's University has conducted a Cancer Campaign to 28<sup>th</sup> May 2022. The UG and PG students took this initiative to make people aware of Cancer. The aim of the campaign was to create cancer awareness among the local people. It is important to dispel the myths that people wrongly believe, inform them about the signs and symptoms, and importance of screening for early detection.

# Beach Cleaning by the Students of Commerce Department in collaboration with YFS

The students of Department of Commerce, Rama Devi Women's University in collaboration with YFS (Youth for Sustainability) has conducted a Beach Cleaning Programme at Puri beach on 8<sup>th</sup> June 2022. Clean beaches have many benefits for human health because the polluted beaches imperil human lives by beach accidents. Many items left on beaches such as broken glasses, sharp metals, or hard plastics may injure beach-goers physically. Also, marine debris such as fishing gear or nets may risk human life on the beaches. Such pollutants may be a trap for beach users and cause very serious injuries or drowning accidents for tourists.

# Literacy Rally by the Students of Commerce Department

The Department of Commerce, Rama Devi Women's University has conducted a Literacy Rally on 1<sup>st</sup> August 2022. This initiative was taken UG and PG students of commerce to help the children who want to study but cannot afford it.

# Cleaning local Areas by the Students of Department of Commerce

The department of Commerce, Rama Devi Women's University has conducted a Cleaning local areas programme on 2<sup>nd</sup> December 2022. About 20 students took this initiative to clean local areas. It was a small activity done by the UG students of commerce and the aim of the initiative was to encourage people to keep their surroundings clean and make them understand the importance of cleanliness. Keeping surroundings clean helps to avoid many diseases.

# Dog Feeding by the Students of Department of Commerce

The department of Commerce, Rama Devi Women's University has conducted Dog Feeding programme on 22<sup>nd</sup> February 2023. About 10 students took the initiative to feed street dogs. It was a small activity done by the UG students of commerce and the aim of the initiative was to make the dogs friendly, easy to handle when they are sick or injured.