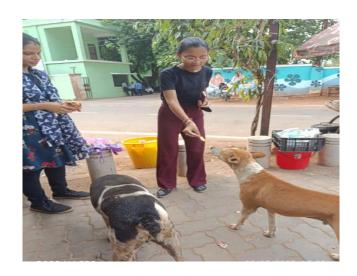

# Dog Feeding by the Students of Department of Commerce

The department of Commerce, Rama Devi Women's University has conducted Dog Feeding programme on 22<sup>nd</sup> February 2023. About 10 students took the initiative to feed street dogs. It was a small activity done by the UG students of commerce and the aim of the initiative was to make the dogs friendly, easy to handle when they are sick or injured.