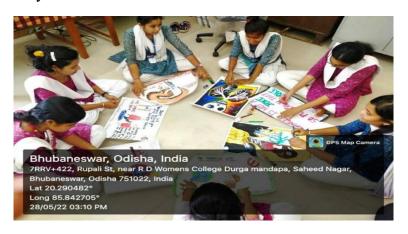

# **Cancer Campaigning by the Students Commerce Department**

The Department of Commerce, Rama Devi Women's University has conducted a Cancer Campaign to 28<sup>th</sup> May 2022. The UG and PG students took this initiative to make people aware of Cancer. The aim of the campaign was to create cancer awareness among the local people. It is important to dispel the myths that people wrongly believe, inform them about the signs and symptoms, and importance of screening for early detection.