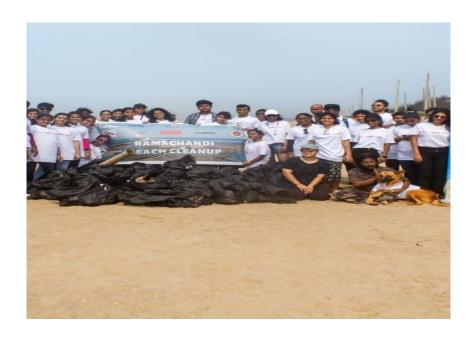

# Beach Cleaning by the Students of Commerce Department in collaboration with YFS

The students of Department of Commerce, Rama Devi Women's University in collaboration with YFS (Youth for Sustainability) has conducted a Beach Cleaning Programme at Puri beach on 8<sup>th</sup> June 2022. Clean beaches have many benefits for human health because the polluted beaches imperil human lives by beach accidents. Many items left on beaches such as broken glasses, sharp metals, or hard plastics may injure beach-goers physically. Also, marine debris such as fishing gear or nets may risk human life on the beaches. Such pollutants may be a trap for beach users and cause very serious injuries or drowning accidents for tourists.