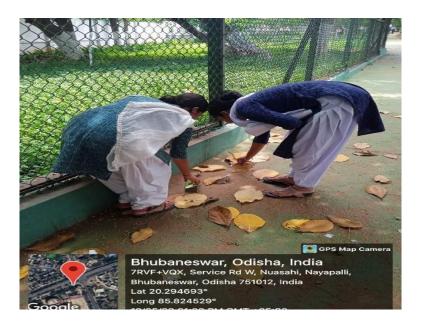

# Cleaning local Areas by the Students of Department of Commerce

The department of Commerce, Rama Devi Women's University has conducted a Cleaning local areas programme on 2<sup>nd</sup> December 2022. About 20 students took this initiative to clean local areas. It was a small activity done by the UG students of commerce and the aim of the initiative was to encourage people to keep their surroundings clean and make them understand the importance of cleanliness. Keeping surroundings clean helps to avoid many diseases.