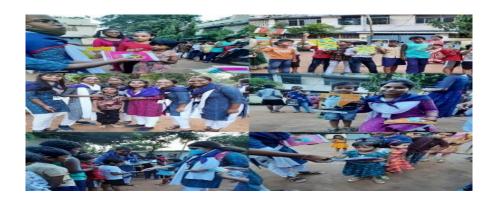

# Literacy Rally by the Students of Commerce Department

The Department of Commerce, Rama Devi Women's University has conducted a Literacy Rally on 1<sup>st</sup> August 2022. This initiative was taken UG and PG students of commerce to help the children who want to study but cannot afford it.