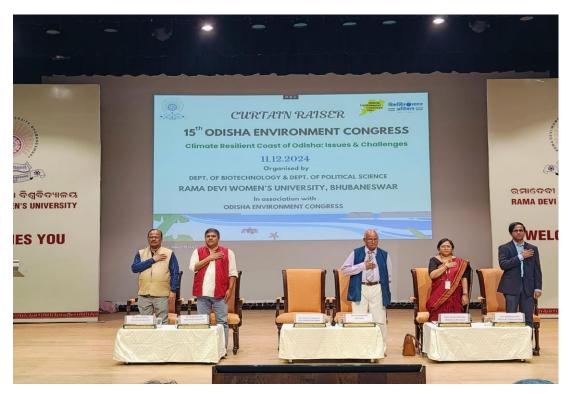

#### 14. Selected Photographs: Enclosed

Dignitaries on the dais: Dr Manas Behera (Member of Odisha Environment Congress, Dept. of Political Science), Shri Sudarshan Das (Organizing secretary of Odisha Environment Congress), Prof. Vinayak Rath, Former Vice Chancellor, Utkal University (Chief guest), Prof. Sasmita Mohanty (Chairperson of PG Council, Rama Devi Women's University) and Prof. Raj Kumar Joshi (Head, Dept. of Biotechnology, Rama Devi Women's University) (From left to right)