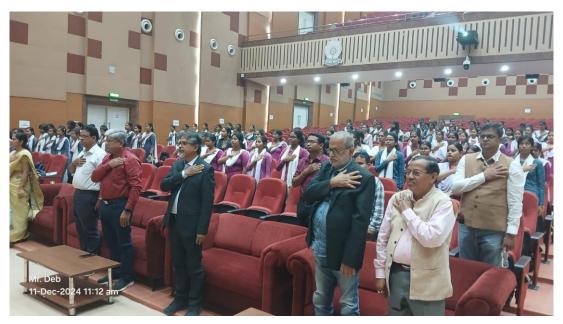

any):

The organizing committee was very pleased with the overall execution of the event in a smooth and successful manner. The committee recommended to hold the 16<sup>th</sup> Odisha Environment Congress at the Rama Devi Women's University with the Dept of Biotechnology, RDWU as the organizing partner.



#### 14. Selected Photographs: Enclosed

Dignitaries on the dais: Dr Manas Behera (Member of Odisha Environment Congress, Dept. of Political Science), Shri Sudarshan Das (Organizing secretary of Odisha Environment Congress), Prof. Vinayak Rath, Former Vice Chancellor, Utkal University (Chief guest), Prof. Sasmita Mohanty (Chairperson of PG Council, Rama Devi Women's University) and Prof. Raj Kumar Joshi (Head, Dept. of Biotechnology, Rama Devi Women's University) (From left to right)



Audience at the Curtain raiser event of 15th Odisha Environment Congress

## ATTENDANCE SHEET

# Event name : Curtain raiser - 15th Odisha Environmental Congress

Organised by Dept. of Biotechnology and Dept. of Political Science, RDWU

Date : 11.12.24

| Sl. No. | Name