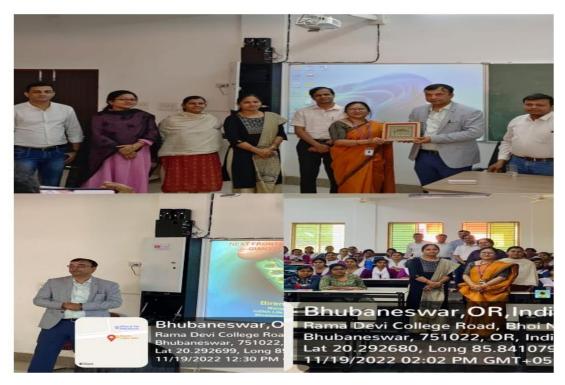

## NAME OF THE DEPARTMENT: Dept. of Biotechnology

| SL NO.                 | 3                                                                     |
|------------------------|-----------------------------------------------------------------------|
| TITLE OF THE           | BIOSPECTRUM, The Biotechnology Industry-Academia                      |
| SEMINAR                | interaction series on "Next frontier in molecular medicine: A         |
|                        | giant leap from Blood to DNA"                                         |
| DATE & TIME            | 12 PM to 2 PM; Date: 19.11.2022 (Saturday)                            |
| DETAILS OF EXPERT      | Dr. Birendra Banerjee                                                 |
| SPEAKERS               | Managing Director                                                     |
|                        | In DNA Life sciences Pvt Ltd.                                         |
| NO. OF PARTICIPANTS    | 60                                                                    |
| MEETING VENUE          | Smart Class Room, Dept of Biotechnology, Academic Block III           |
| <b>BRIEF REPORT ON</b> | Dr Banerjee talked about the journey of science trough discovery of   |
| THE WEBINAR            | DNA-to-DNA chip. He discussed about molecular medicine and its        |
|                        | application in modern techniques for treatment of diseases. He also   |
|                        | explained about a branch of medicine that develops ways to diagnose   |
|                        | and treat disease by understanding the way genes, proteins, and other |
|                        | cellular molecules work. Molecular medicine is based on research      |
|                        | that shows how certain genes, molecules, and cellular functions may   |
|                        | become abnormal in diseases such as cancer. The career options in     |
|                        | this course include employment in various organizations such as in    |
|                        | Colleges and Universities, Research Laboratories, Hospitals,          |
|                        | Govt. Organizations, Private healthcare organizations etc.            |

BIOSPECTRUM, The Biotechnology Industry-Academia interaction series on "Next frontier in molecular medicine: A giant leap from Blood to DNA.The chife Speaker Dr. Birendra Banerjee,Managing Director, In DNA Life sciences Pvt Ltd