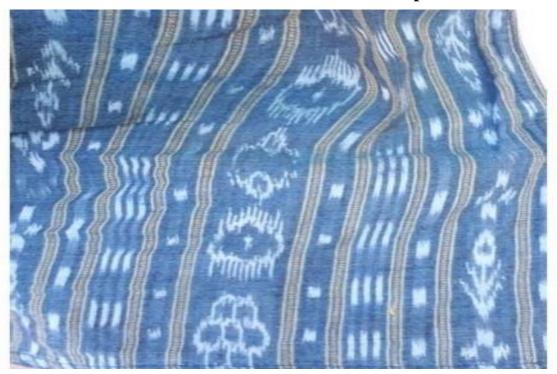

#### 2. Undergraduate

All the students joining the undergraduate stream of all departments adopted the uniform consisting of Blue Sambalpuri handloom ikkat fabric from 2019- 2020 onwards and continue to wear it till date.

Pictures of sample fabrics are attached with this report on next Page.

U.G Uniform Fabric: Blue Ikkat Sambalpuri

P.G Uniform Fabric: Magenta Pink Ikkat Sambalpuri

**B.Ed Uniform Fabric: Navy Blue Sambalpuri Ikkat** 