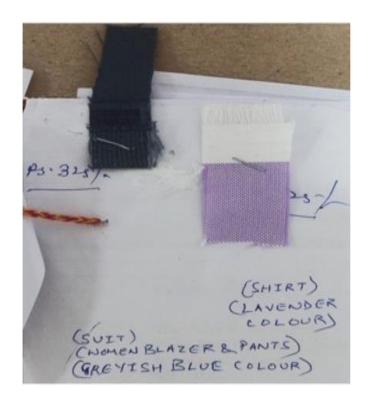

### 5. M.B.A

Dress Code was introduced for MBA for 2023 AB onwards, as it is a professional course. The uniform will be lavender shirt with greyish blue colour pant/trousers and dark purple tie. The socks should be white/black or of any light shade. The shoes should be black in colour with low heels (flats).

MBA Uniform fabric: Lavender (shirt) & Greyish blue (pants) and Shoe