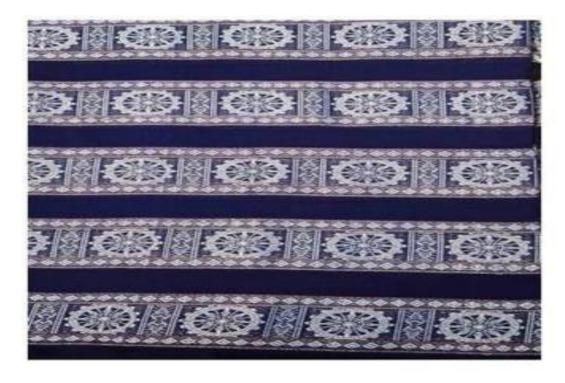

#### 4. **B.Ed**

As B.Ed is a professional course, it was decided that a separate uniform needs to be introduced for the students opting for this course. The uniform will be white salwar/pant with white dupatta and Navy Blue Ikkat sambalpuri kurta (with wheel print motifs). This dress code will be implemented for the 2023 AB batch onwards.

Pictures of sample fabrics are attached with this report on next Page.

U.G Uniform Fabric: Blue Ikkat Sambalpuri

P.G Uniform Fabric: Magenta Pink Ikkat Sambalpuri

**B.Ed Uniform Fabric: Navy Blue Sambalpuri Ikkat** 