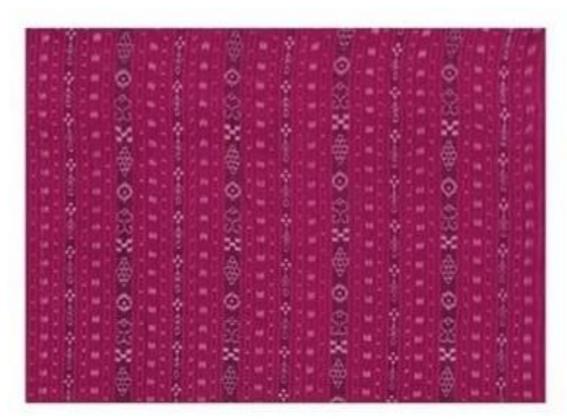

# 3. Postgraduate

All the students joining the postgraduate stream of all departments adopted the uniform consisting of Magenta Pink Sambalpuri Ikkat handloom fabric from 2019-2020 onwards and continue to wearit till date.

Pictures of sample fabrics are attached with this report on next Page.

U.G Uniform Fabric: Blue Ikkat Sambalpuri

P.G Uniform Fabric: Magenta Pink Ikkat Sambalpuri

**B.Ed Uniform Fabric: Navy Blue Sambalpuri Ikkat** 