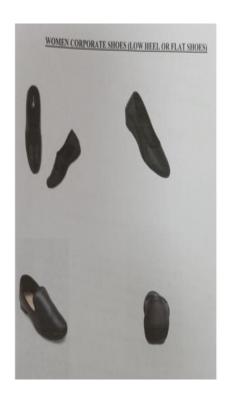

### 5. M.B.A

Dress Code was introduced for MBA for 2023 AB onwards, as it is a professional course. The uniform will be lavender shirt with greyish blue colour pant/trousers and dark purple tie. The socks should be white/black or of any light shade. The shoes should be black in colour with low heels (flats).

MBA Uniform fabric: Lavender (shirt) & Greyish blue (pants) and Shoe