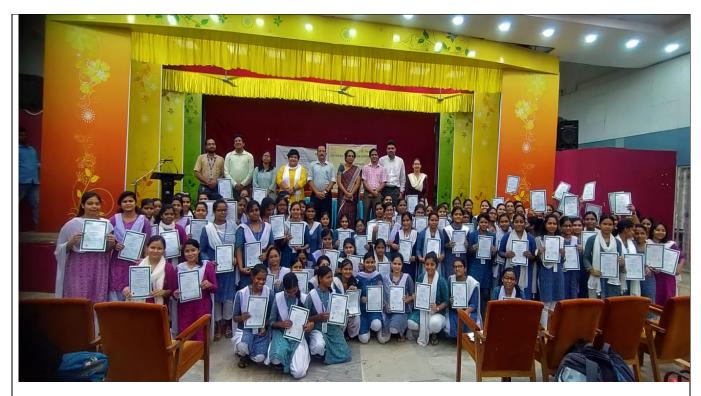

## Career Counselling & Placement Cell Activities Report -2023-24

| Title of the Event | Certificate Distribution Ceremony                                                                                                                                                                                                                                                               |
|--------------------|-------------------------------------------------------------------------------------------------------------------------------------------------------------------------------------------------------------------------------------------------------------------------------------------------|
| Date & Time        | 12 AM to 2PM :25/07/2023                                                                                                                                                                                                                                                                        |
| No of Participants | 250                                                                                                                                                                                                                                                                                             |
| Venue              | University Auditorium, Academic Block-1                                                                                                                                                                                                                                                         |
| Brief Report       | Certificate Distribution Ceremony for Skill based courses organized by Career Counselling and Placement Cell in association with NIIT Foundation. 250 students were felicitated by Hon'ble Vice Chancellor Prof. Aparajita Chowdhury and Esteemed Chairman PG Council Prof. Chandi Charan Rath. |