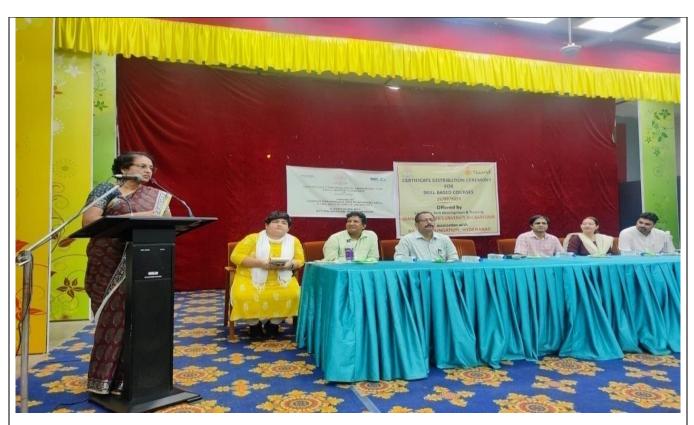

## Career Counselling & Placement Cell Activities Report -2023-24

| Title of the Event | Certificate Distribution Ceremony                                                                                                                                                                                                                                                               |
|--------------------|-------------------------------------------------------------------------------------------------------------------------------------------------------------------------------------------------------------------------------------------------------------------------------------------------|
| Date & Time        | 12 AM to 2PM :25/07/2023                                                                                                                                                                                                                                                                        |
| No of Participants | 250                                                                                                                                                                                                                                                                                             |
| Venue              | University Auditorium, Academic Block-1                                                                                                                                                                                                                                                         |
| Brief Report       | Certificate Distribution Ceremony for Skill based courses organized by Career Counselling and Placement Cell in association with NIIT Foundation. 250 students were felicitated by Hon'ble Vice Chancellor Prof. Aparajita Chowdhury and Esteemed Chairman PG Council Prof. Chandi Charan Rath. |