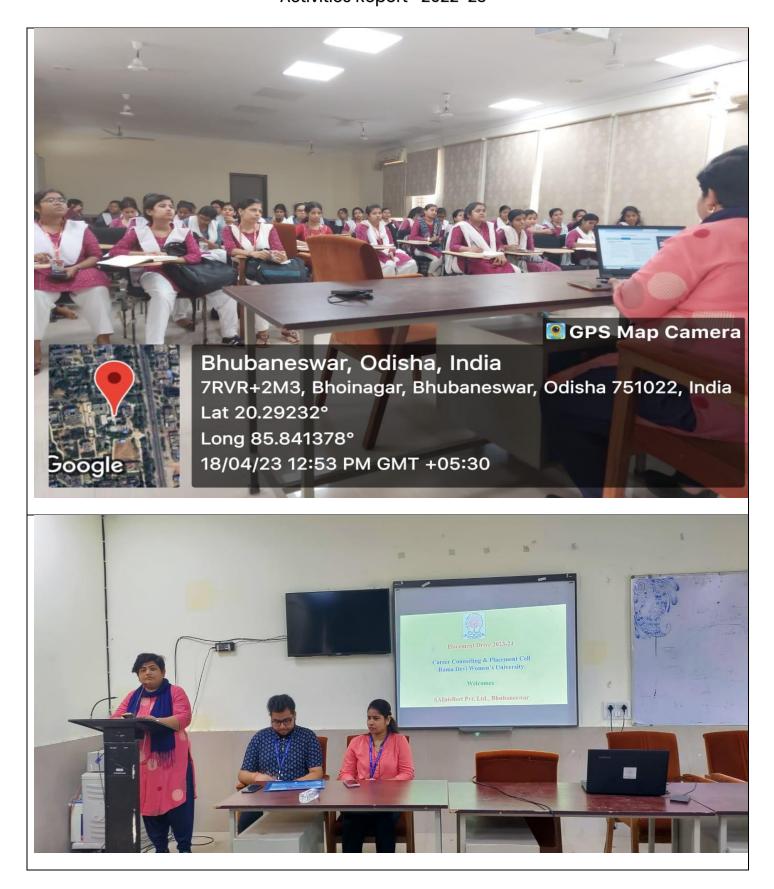

## Career Counselling & Placement Cell Activities Report -2022-23

| Title of the Event | Placement Drive                                                                                                                                               |
|--------------------|---------------------------------------------------------------------------------------------------------------------------------------------------------------|
| Date & Time        | 11 AM to 2PM ;18/04/2023                                                                                                                                      |
| No of Participants | 39                                                                                                                                                            |
| Venue              | Smart class room, Academic Block-1                                                                                                                            |
| Brief Report       | Career Counselling and placement cell organized a<br>Placement drive of UG PG students for SAintellect<br>Solution". Where many candidates have been selected |