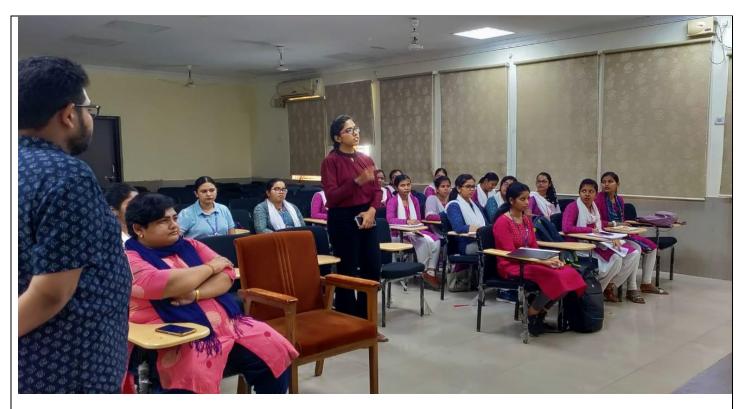

## Career Counselling & Placement Cell Activities Report -2022-23

| Title of the Event | Placement Drive                                                                                                                                               |
|--------------------|---------------------------------------------------------------------------------------------------------------------------------------------------------------|
| Date & Time        | 11 AM to 2PM ;18/04/2023                                                                                                                                      |
| No of Participants | 39                                                                                                                                                            |
| Venue              | Smart class room, Academic Block-1                                                                                                                            |
| Brief Report       | Career Counselling and placement cell organized a<br>Placement drive of UG PG students for SAintellect<br>Solution". Where many candidates have been selected |