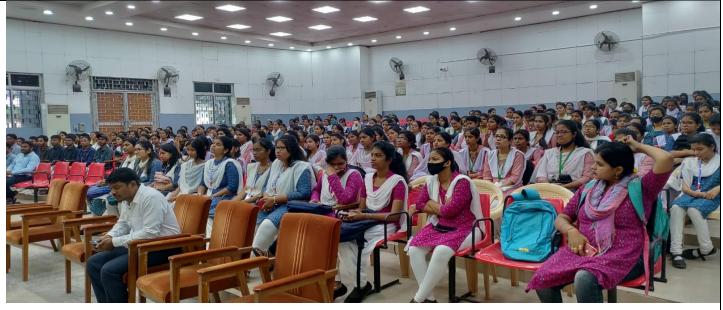

# Career Counselling & Placement Cell Activities Report -2022-23

| Title of the Event | Placement Drive                                                                                                                                           |
|--------------------|-----------------------------------------------------------------------------------------------------------------------------------------------------------|
| Date & Time        | 11 AM to 2PM ;25/01/2023                                                                                                                                  |
| No of Participants | 200                                                                                                                                                       |
| Venue              | Auditorium, Academic Block-1                                                                                                                              |
| Brief Report       | Career Counselling and placement cell organized a Placement drive of UG PG students for Wipro. Where many students from affiliated colleges are attended. |