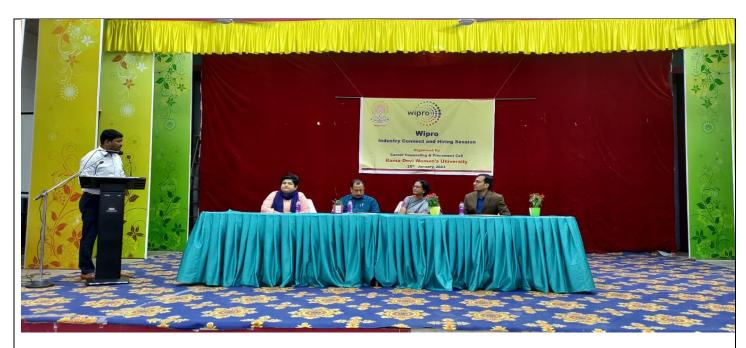

# Career Counselling & Placement Cell Activities Report -2022-23

| Title of the Event | Placement Drive                                                                                                                                           |
|--------------------|-----------------------------------------------------------------------------------------------------------------------------------------------------------|
| Date & Time        | 11 AM to 2PM ;25/01/2023                                                                                                                                  |
| No of Participants | 200                                                                                                                                                       |
| Venue              | Auditorium, Academic Block-1                                                                                                                              |
| Brief Report       | Career Counselling and placement cell organized a Placement drive of UG PG students for Wipro. Where many students from affiliated colleges are attended. |