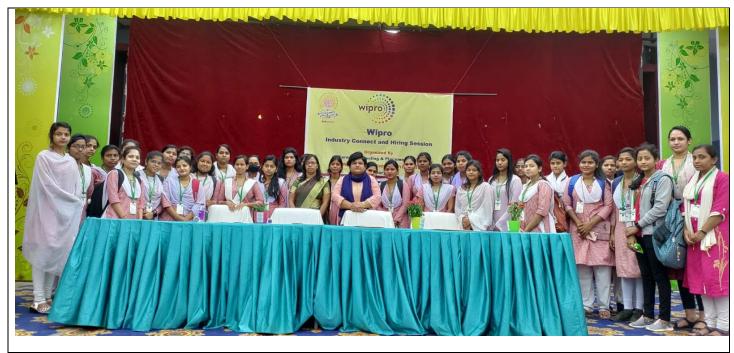

# Career Counselling & Placement Cell Activities Report -2022-23

| Title of the Event | Placement Drive                                                                                                                                           |
|--------------------|-----------------------------------------------------------------------------------------------------------------------------------------------------------|
| Date & Time        | 11 AM to 2PM ;25/01/2023                                                                                                                                  |
| No of Participants | 200                                                                                                                                                       |
| Venue              | Auditorium, Academic Block-1                                                                                                                              |
| Brief Report       | Career Counselling and placement cell organized a Placement drive of UG PG students for Wipro. Where many students from affiliated colleges are attended. |