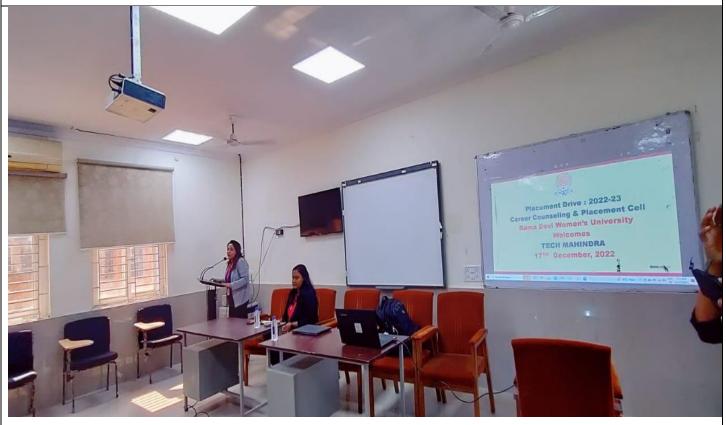

# Career Counselling & Placement Cell Activities Report -2022-23

| Title of the Event | Placement Drive                                                                                                                                             |
|--------------------|-------------------------------------------------------------------------------------------------------------------------------------------------------------|
| Date & Time        | 11 AM to 2PM ;17/12/2022                                                                                                                                    |
| No of Participants | 153                                                                                                                                                         |
| Venue              | Smart class room, Academic Block-1                                                                                                                          |
| Brief Report       | Career Counselling and placement cell organized a Placement drive of UG PG students for Tech Mahindra Bhubaneswar. Where many candidates have been selected |