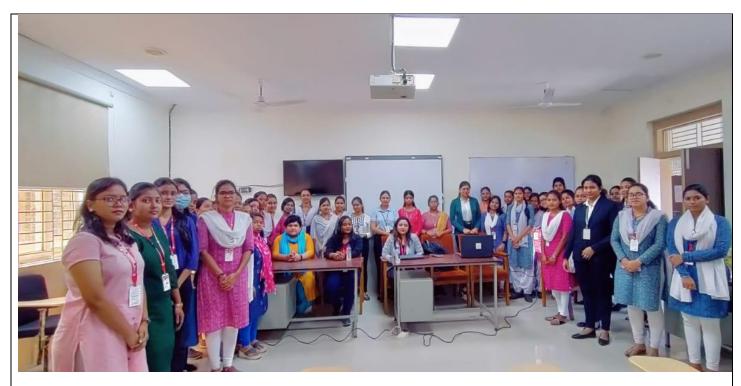

# Career Counselling & Placement Cell Activities Report -2022-23

| Title of the Event | Placement Drive                                                                                                                                             |
|--------------------|-------------------------------------------------------------------------------------------------------------------------------------------------------------|
| Date & Time        | 11 AM to 2PM ;17/12/2022                                                                                                                                    |
| No of Participants | 153                                                                                                                                                         |
| Venue              | Smart class room, Academic Block-1                                                                                                                          |
| Brief Report       | Career Counselling and placement cell organized a Placement drive of UG PG students for Tech Mahindra Bhubaneswar. Where many candidates have been selected |