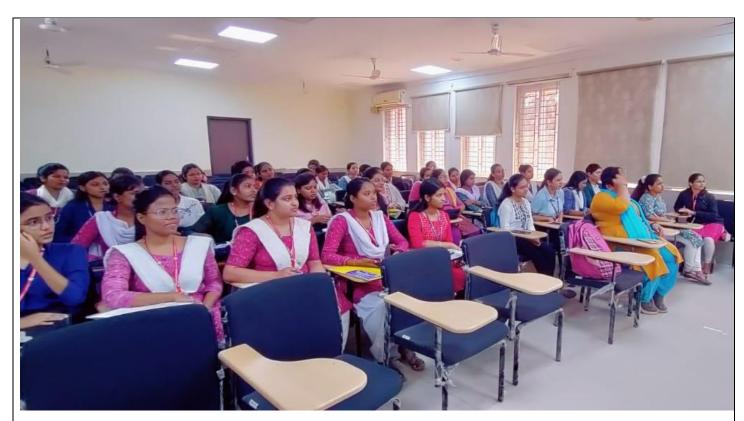

# Career Counselling & Placement Cell Activities Report -2022-23

| Title of the Event | Placement Drive                                                                                                                                             |
|--------------------|-------------------------------------------------------------------------------------------------------------------------------------------------------------|
| Date & Time        | 11 AM to 2PM ;17/12/2022                                                                                                                                    |
| No of Participants | 153                                                                                                                                                         |
| Venue              | Smart class room, Academic Block-1                                                                                                                          |
| Brief Report       | Career Counselling and placement cell organized a Placement drive of UG PG students for Tech Mahindra Bhubaneswar. Where many candidates have been selected |