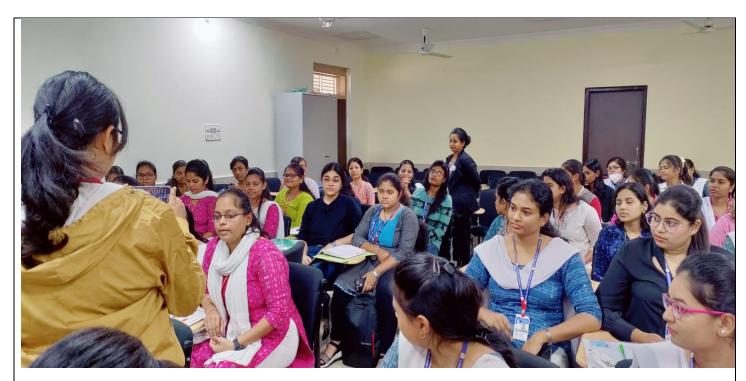

# Career Counselling & Placement Cell Activities Report -2022-23

| Title of the Event | Placement Drive                                                                                                                                       |
|--------------------|-------------------------------------------------------------------------------------------------------------------------------------------------------|
| Date & Time        | 11 AM to 2PM ;10/12/2022                                                                                                                              |
| No of Participants | 56                                                                                                                                                    |
| Venue              | Smart class room, Academic Block-1                                                                                                                    |
| Brief Report       | Career Counselling and placement cell organized a Placement drive of UG PG students for Shivangi Associates. Where many candidates have been selected |