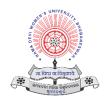

# Career Counselling & Placement Cell Activities Report -2022-23

| Title of the Event | Placement Drive                                                                                                                                       |
|--------------------|-------------------------------------------------------------------------------------------------------------------------------------------------------|
| Date & Time        | 11 AM to 2PM ;10/12/2022                                                                                                                              |
| No of Participants | 56                                                                                                                                                    |
| Venue              | Smart class room, Academic Block-1                                                                                                                    |
| Brief Report       | Career Counselling and placement cell organized a Placement drive of UG PG students for Shivangi Associates. Where many candidates have been selected |