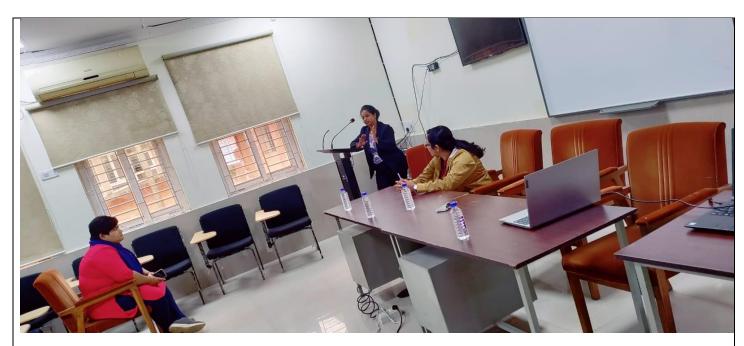

# Career Counselling & Placement Cell Activities Report -2022-23

| Title of the Event | Placement Drive                                                                                                                                       |
|--------------------|-------------------------------------------------------------------------------------------------------------------------------------------------------|
| Date & Time        | 11 AM to 2PM ;10/12/2022                                                                                                                              |
| No of Participants | 56                                                                                                                                                    |
| Venue              | Smart class room, Academic Block-1                                                                                                                    |
| Brief Report       | Career Counselling and placement cell organized a Placement drive of UG PG students for Shivangi Associates. Where many candidates have been selected |