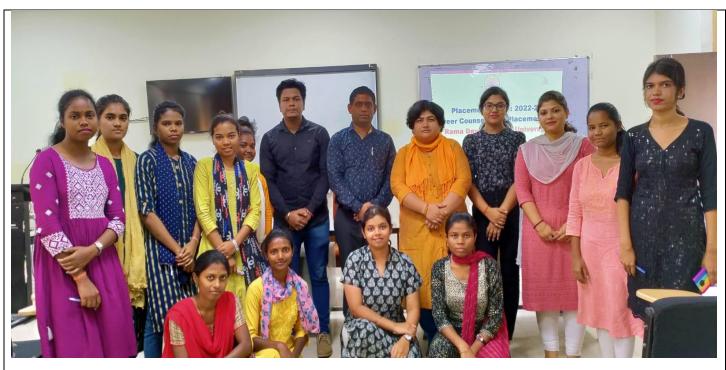

## Career Counselling & Placement Cell Activities Report -2022-23

| Title of the Event | Placement Drive                                                                                                                                                 |
|--------------------|-----------------------------------------------------------------------------------------------------------------------------------------------------------------|
| Date & Time        | 09 AM to 03PM ;02/11/2022                                                                                                                                       |
| No of Participants | 15                                                                                                                                                              |
| Venue              | Smart Classroom, Academic Block-1                                                                                                                               |
| Brief Report       | Career Counselling and placement cell organized a<br>Placement drive of UG PG students for Vedanta<br>Alumina. Where Four(04) candidates have been<br>selected. |