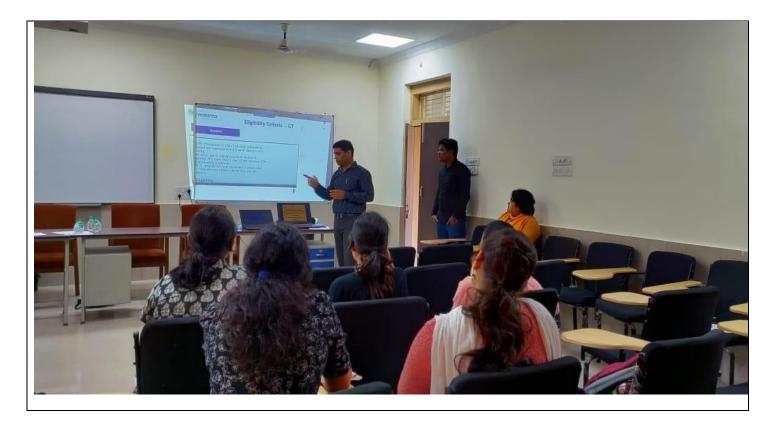

## Career Counselling & Placement Cell Activities Report -2022-23

| Title of the Event | Placement Drive                                                                                                                                                 |
|--------------------|-----------------------------------------------------------------------------------------------------------------------------------------------------------------|
| Date & Time        | 09 AM to 03PM ;02/11/2022                                                                                                                                       |
| No of Participants | 15                                                                                                                                                              |
| Venue              | Smart Classroom, Academic Block-1                                                                                                                               |
| Brief Report       | Career Counselling and placement cell organized a<br>Placement drive of UG PG students for Vedanta<br>Alumina. Where Four(04) candidates have been<br>selected. |