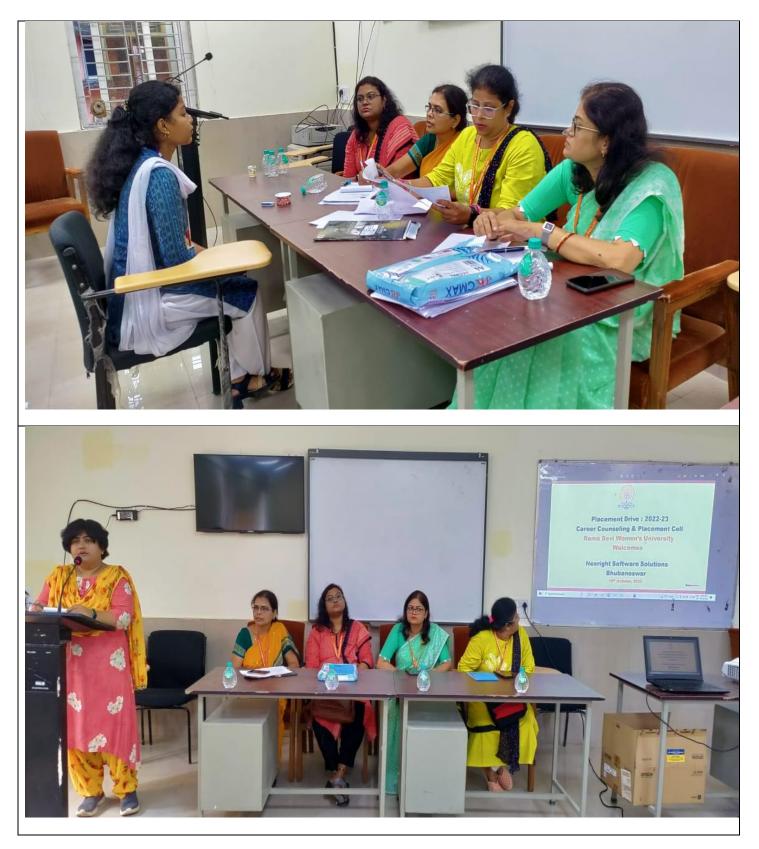

## Career Counselling & Placement Cell Activities Report -2022-23

| Title of the Event | Placement Drive                                                                                                                                                               |
|--------------------|-------------------------------------------------------------------------------------------------------------------------------------------------------------------------------|
| Date & Time        | 11 AM to 4PM ;19/10/2022                                                                                                                                                      |
| No of Participants | 40                                                                                                                                                                            |
| Venue              | Smart Classroom, Academic Block-1                                                                                                                                             |
| Brief Report       | Career Counselling and placement cell organized a<br>Placement drive of UG PG students for Nexright<br>Software solution. Where Twelve (12) candidates have<br>been selected. |