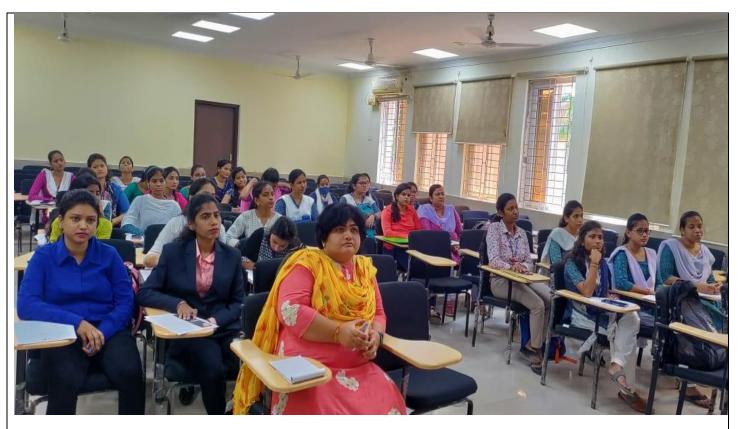

## Career Counselling & Placement Cell Activities Report -2022-23

| Title of the Event | Placement Drive                                                                                                                                                               |
|--------------------|-------------------------------------------------------------------------------------------------------------------------------------------------------------------------------|
| Date & Time        | 11 AM to 4PM ;19/10/2022                                                                                                                                                      |
| No of Participants | 40                                                                                                                                                                            |
| Venue              | Smart Classroom, Academic Block-1                                                                                                                                             |
| Brief Report       | Career Counselling and placement cell organized a<br>Placement drive of UG PG students for Nexright<br>Software solution. Where Twelve (12) candidates have<br>been selected. |