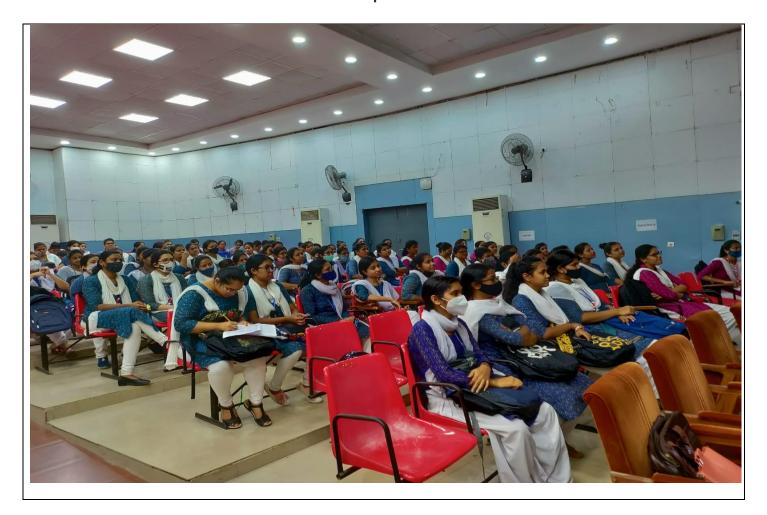

| Title of the Event | Placement Drive                                                                                                                                                                                                    |
|--------------------|--------------------------------------------------------------------------------------------------------------------------------------------------------------------------------------------------------------------|
| Date & Time        | 10 PM to 5PM ; 07/05/2022                                                                                                                                                                                          |
| No of Participants |                                                                                                                                                                                                                    |
| Venue              | Auditorium, Academic Block-1                                                                                                                                                                                       |
| Brief Report       | Career Counselling and placement cell organized a<br>Placement drive of UG PG students for :<br>a) DXC Technologies (OJT)"<br>b) "Mission Sikshya<br>c) "BPO Convergence"<br>TTEC India Customer Solution Pvt Ltd" |