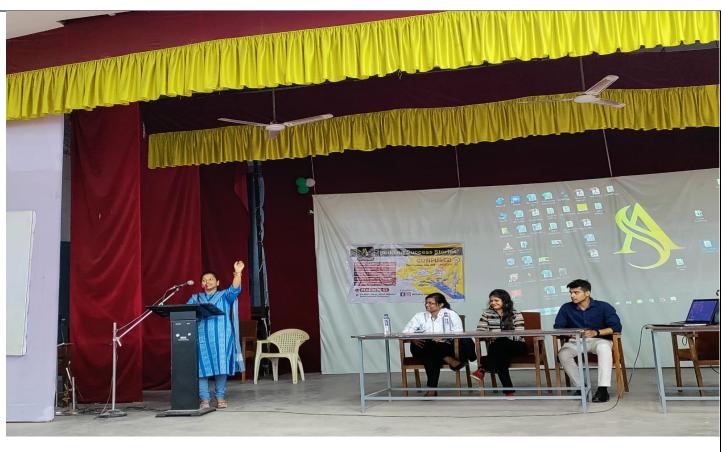

| Title of the Event | Placement Drive                                                                                                                                                                                                    |
|--------------------|--------------------------------------------------------------------------------------------------------------------------------------------------------------------------------------------------------------------|
| Date & Time        | 10 PM to 5PM ; 07/05/2022                                                                                                                                                                                          |
| No of Participants |                                                                                                                                                                                                                    |
| Venue              | Auditorium, Academic Block-1                                                                                                                                                                                       |
| Brief Report       | Career Counselling and placement cell organized a<br>Placement drive of UG PG students for :<br>a) DXC Technologies (OJT)"<br>b) "Mission Sikshya<br>c) "BPO Convergence"<br>TTEC India Customer Solution Pvt Ltd" |