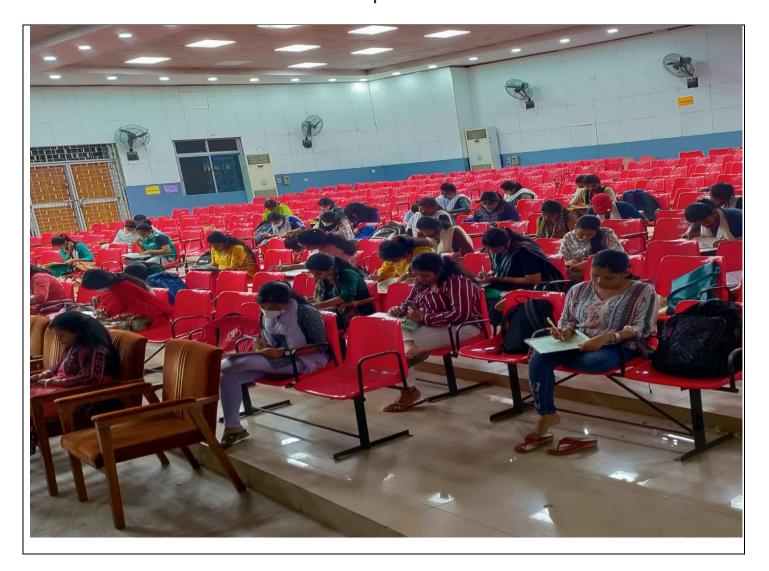

## Career Counselling & Placement Cell Activities Report -2021-22

| Title of the Event | Placement Drive                                                                                                                                           |
|--------------------|-----------------------------------------------------------------------------------------------------------------------------------------------------------|
| Date & Time        | 11 AM to 4PM ;26/10/2021                                                                                                                                  |
| No of Participants |                                                                                                                                                           |
| Venue              | Auditorium, Academic Block-1                                                                                                                              |
| Brief Report       | Career Counselling and placement cell organized a<br>Placement drive of UG PG students for "Stark Group<br>Foundation", where many students are selected. |