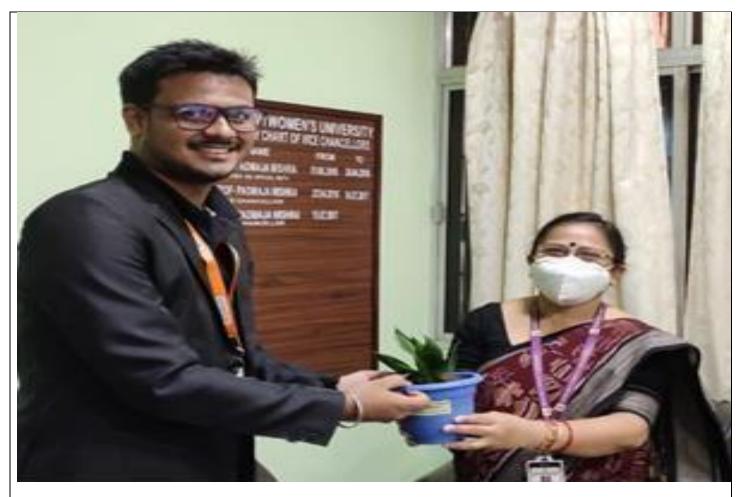

## Career Counselling & Placement Cell Activities Report -2021-22

| Title of the Event | Placement Drive                                                                                                                                           |
|--------------------|-----------------------------------------------------------------------------------------------------------------------------------------------------------|
| Date & Time        | 11 AM to 4PM ;26/10/2021                                                                                                                                  |
| No of Participants |                                                                                                                                                           |
| Venue              | Auditorium, Academic Block-1                                                                                                                              |
| Brief Report       | Career Counselling and placement cell organized a<br>Placement drive of UG PG students for "Stark Group<br>Foundation", where many students are selected. |