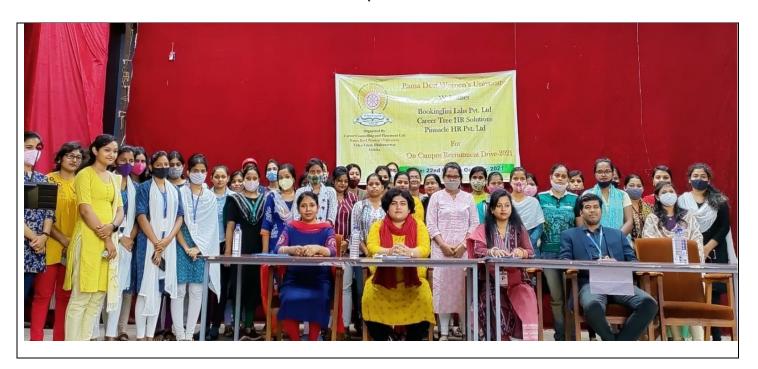

## Career Counselling & Placement Cell Activities Report -2021-22

| Title of the Event | Placement Drive                                                                                                                                                                                                                                   |
|--------------------|---------------------------------------------------------------------------------------------------------------------------------------------------------------------------------------------------------------------------------------------------|
| Date & Time        | 11 AM to 4PM ;25/10/2021                                                                                                                                                                                                                          |
| No of Participants |                                                                                                                                                                                                                                                   |
| Venue              | Auditorium, Academic Block-1                                                                                                                                                                                                                      |
| Brief Report       | Career Counselling and placement cell organized a Placement drive of UG PG students. Three employers participated in this placement drive, which are as follows:  a) Career Tree HR Solution b) Rising India Mobile c) Tata Motors Learn and Earn |