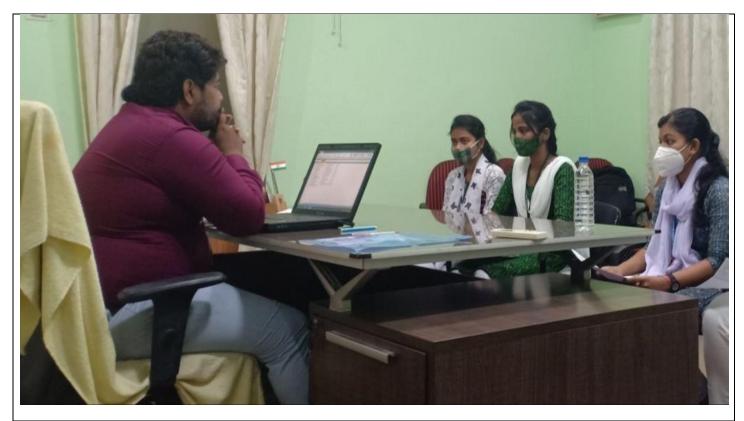

## Career Counselling & Placement Cell Activities Report -2021-22

| Title of the Event | Placement Drive                                                                                                                                                                                                                                   |
|--------------------|---------------------------------------------------------------------------------------------------------------------------------------------------------------------------------------------------------------------------------------------------|
| Date & Time        | 11 AM to 4PM ;25/10/2021                                                                                                                                                                                                                          |
| No of Participants |                                                                                                                                                                                                                                                   |
| Venue              | Auditorium, Academic Block-1                                                                                                                                                                                                                      |
| Brief Report       | Career Counselling and placement cell organized a Placement drive of UG PG students. Three employers participated in this placement drive, which are as follows:  a) Career Tree HR Solution b) Rising India Mobile c) Tata Motors Learn and Earn |