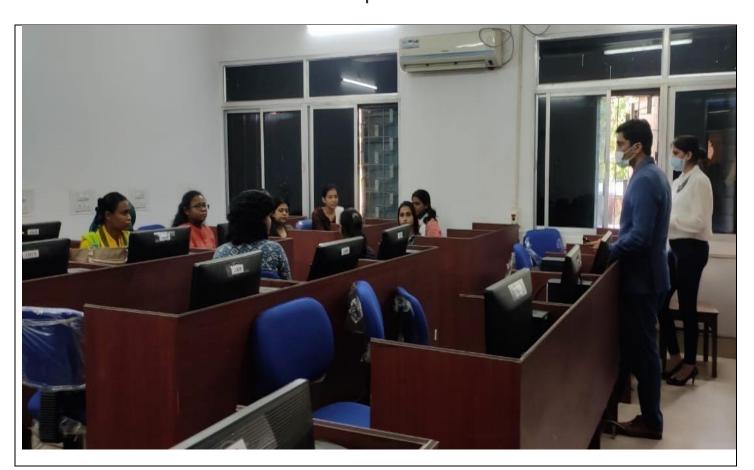

# Career Counselling & Placement Cell Activities Report -2021-22

| Title of the Event | Placement Drive                                                                                                                                         |
|--------------------|---------------------------------------------------------------------------------------------------------------------------------------------------------|
| Date & Time        | 11 AM to 4PM ;22/10/2021                                                                                                                                |
| No of Participants | 70                                                                                                                                                      |
| Venue              | Auditorium, Academic Block-1                                                                                                                            |
| Brief Report       | Career Counselling and placement cell organized a Placement drive of UG PG students for "Booking Jini Pvt. Ltd". Where 12 candidates have been selected |