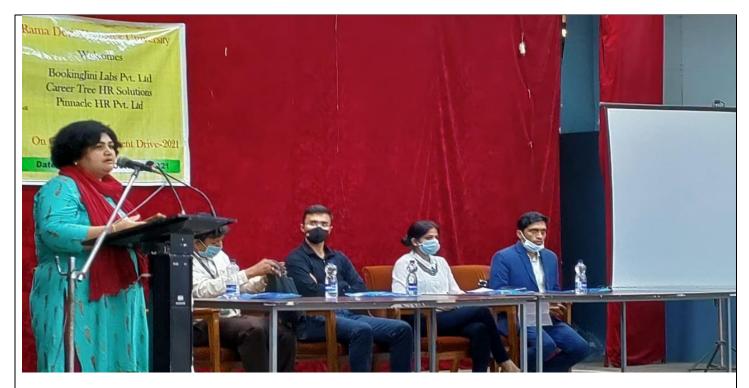

# Career Counselling & Placement Cell Activities Report -2021-22

| Title of the Event | Placement Drive                                                                                                                                         |
|--------------------|---------------------------------------------------------------------------------------------------------------------------------------------------------|
| Date & Time        | 11 AM to 4PM ;22/10/2021                                                                                                                                |
| No of Participants | 70                                                                                                                                                      |
| Venue              | Auditorium, Academic Block-1                                                                                                                            |
| Brief Report       | Career Counselling and placement cell organized a Placement drive of UG PG students for "Booking Jini Pvt. Ltd". Where 12 candidates have been selected |