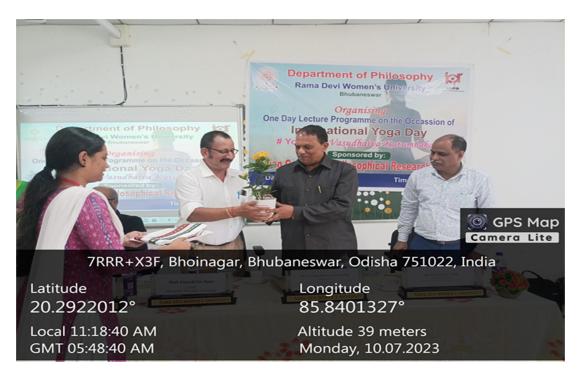

## 11. Selected Photographs: Enclosed

The Resource Person felicitating CPGC Sir

The Resource Person Prof. A. K. Mohanty, Central University of Tripura delivering his talk entitled "Yoga for World Peace"