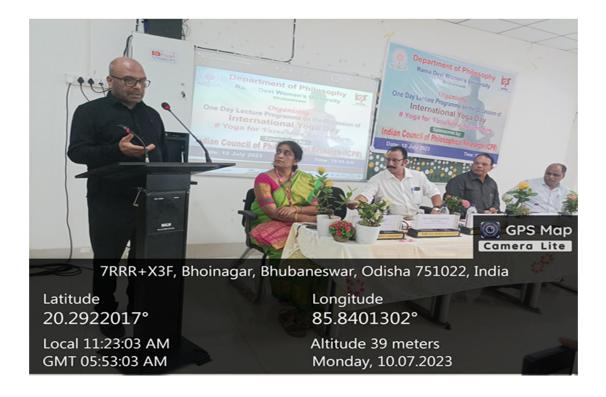

## 11. Selected Photographs: Enclosed

The Resource Person felicitating CPGC Sir

The Resource Person Prof. A. K. Mohanty, Central University of Tripura delivering his talk entitled "Yoga for World Peace"