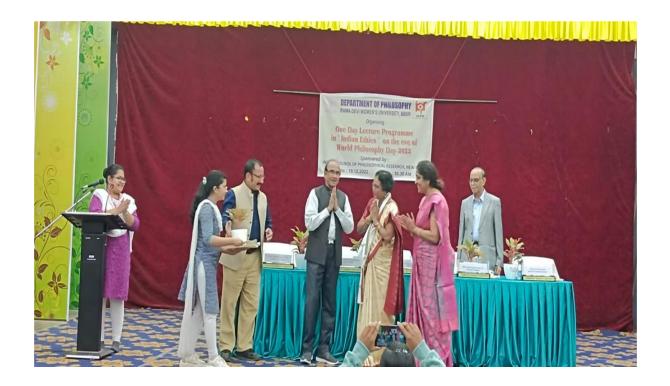

CPGC Sir and Honourable Vice Chancellor Madam, RDWU felicitating the Resource Persons of the meeting