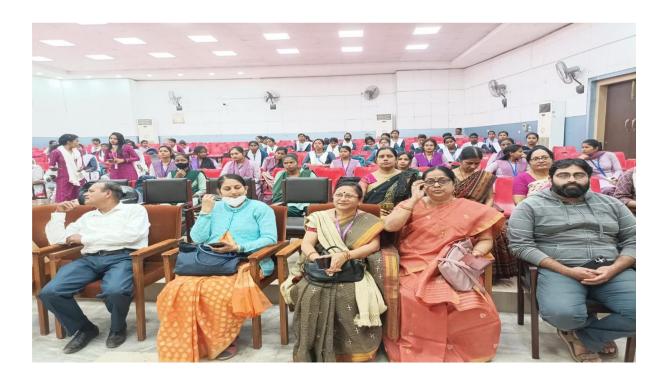

#### 12. Selected Photographs: Enclosed

WELCOME RANGOLI ART MADE BY STUDENTS

Honourable Vice Chancellor Madam, RDWU addressing the gathering

Faculties of the university, Invited dignitaries, Invited faculties of affiliated colleges, students of the university and affiliated colleges attending the meeting.