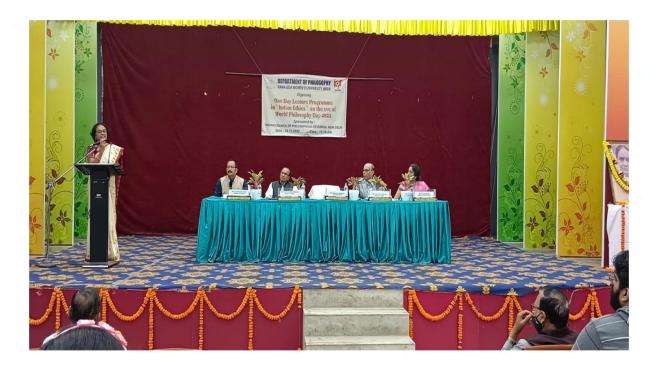

#### 12. Selected Photographs: Enclosed

WELCOME RANGOLI ART MADE BY STUDENTS

Honourable Vice Chancellor Madam, RDWU addressing the gathering

Faculties of the university, Invited dignitaries, Invited faculties of affiliated colleges, students of the university and affiliated colleges attending the meeting.