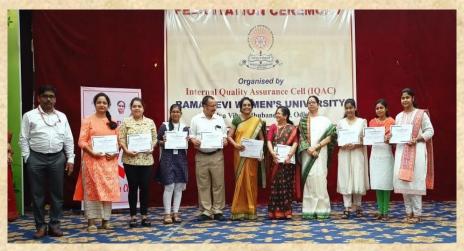

#### **Students Achievements**

Students receiving certificates for the disability studies