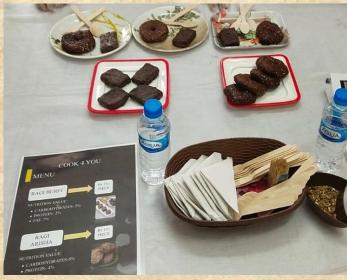

ସ୍ୱୃତି ରୁ ଯେଉଁ ଅନୁଭୂତି ସୃଷ୍ଟି ହୁଏ ତାହିଁ କବିତା ଲେଖିବା କୁ ଜଣେ

ହୋଇଯାଇଛି ଆଲୋଚନା ଚକ୍ରରେ ପ୍ରାକ୍ତନ ଅବସରପାପ ପାଧାପିକା ଡ. ନମିତା ମହାର୍ତ୍ତି ମୁଖ୍ୟ ଅତିଥି ଭାବେ ଯୋଗ ଦେଇଥିଲେ । ସେ ତାଙ୍କ ଅଭିଭାଷଣରେ ଛାତ୍ରୀମାନଙ୍କୁ ସୁଖି ଓ ଦୀର୍ଘାୟୁ ଜୀବନ ଯାପନ ପାଇଁ ଫ୍ୟାମିଲି ଥେରାପିର ଆବଶ୍ୟକତା ବିଷୟରେ ଆଲୋକପାତ କରିଥଲେ । ସାଂପତିକ ସମୟରେ ଜୀବନଶୈଳୀର

Krantidhara news

ଅନ୍ଦେଇ ପ୍ରସ୍ତମଧ୍ୟ ଦେଖାରେ । ଯାହାର ସମାଧାନ କେ ଳାଉକସେଲିଂ ପାଧାର ହୋଇପାରିବ ବୋଲି ତାଙ୍କର ବକ୍ତବ୍ୟ ରଖିଥିବେ ସେ କାର- ଚେଞ୍ଚ, ଆସେ ରିଫ୍ୟୁଙ୍କ୍ ଉପଯୋଗିତା ଉପ ଦୃଷ୍ଟି ଆକର୍ଷଣ କରିଥିଲେ

ଅଧ୍ବେଶନ ରମାଦେବୀ ମହିଳା ବିଦ୍ୟାଳୟ ଗୃହ ବିଜ୍ଞାନ ବି ମୁଖ୍ୟ ପୃଫେସର ଚୟ ଲେକା ସ୍ୱାଗତ ଭା ଲେଙ୍କା ସ୍ୱାଗତ ଭା ଦେଇଥିଲେ। ଗୃହ ବିଃ ବିଭାଗର ପ୍ରାଧାପିକା ଜ୍ୟୋତିମ୍ୟୀ ଭଦର କାୟ୍ୟକୁମକୁ ସୁପରିଚା କରିଥଲେ । ଗହ ବି ବିଭାଗର ୧୦୦ରୁ ଉର୍ଦ୍ଧ ହ କାର୍ଯ୍ୟକମରେ ଯୋଗ ଚ ଅଧିବେଶନକୁ ସାଫଲ୍ୟ ମ ଥଲେ ।

ୀଦେବତୀଙ୍କ ମନ୍ଦିର

#### **Millet Based Food Products Prepared by Students**