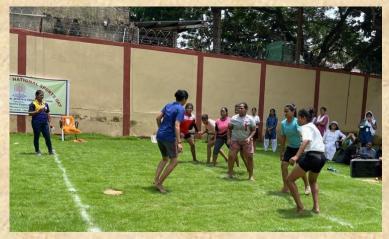

dress by Prof. Chandi Charan Rath, Chairperson, P.G. Council of RDWU



Felicitation of Prof. Visahala Patnam by Prof. Aparajita Chowdhury, Vice-Chancellor of RDWU



Prof. Visahala Patnam with faculties of RDWU

# Two Days National Seminar on "Enriching Life and Livelihood: Key to Achieve Sustainable Development Goals" 19/03/2024 - 20/03/2024



**Dignitaries of the Dias** 



**Release of Souvenir** 



**Students and Guests at the National Seminar** 

#### Poster presentation by students in National Seminar









#### **Oral Presentation by students**



**Oral Presentation by PG students** 



**Oral presentation by PhD Scholars** 

#### Orientation Programme on 24/08/2023



**Teachers Day Celebration by students on 05/09/2023** 



#### **Student's Extracurricular Activities**







**NSS** activities

#### **Students Achievements**







Students receiving certificates for the disability studies

#### **Students In Practical Class**







#### **Wall Magazine Prepared by students**





#### **Media Coverage**

#### ରମାଦେବୀ ମହିଳା ବିଶ୍ୱବିଦ୍ୟାଳୟରେ ଜାତୀୟ ଆଲୋଚନାଚକ୍ର

ଭୁବନେଶ୍ୱର,୧୯ା୩(ବ୍ୟୁରୋ): ରମାଦେବୀ ମହିଳା ବିଶ୍ୱବିଦ୍ୟାଳୟର ଗୁହବିଜ୍ଞାନ ବିଭାଗରେ 'ଜାବନ ଓ ଜାବିକାକୁ ସମୃଦ୍ଧ କରିବା ହିଁ ସ୍ଥାୟୀ ବିକାଶର ଚାବିକାଠି' ଶୀର୍ଷକ ଏକ ଜାତୀୟ ଆଲୋଚନା ଚକ୍ର ଅନୁଷିତ ହୋଇଯାଇଛି । କାର୍ଯ୍ୟକ୍ରମରେ ମୁଖ୍ୟଅତିଥି ଜାମୁ ବିଶ୍ୱବିଦ୍ୟାଳୟର ପ୍ରଫେସର ବିରୁ ଶର୍ମା ପ୍ଥାୟୀ ବିକାଶରେ ଗୃହ ବିଜ୍ଞାନ ବିଭାଗର ଭୂମିକା ଉପରେ ଆଲୋଚନା କରିଥିଲେ । ସମ୍ମାନିତ ଅତିଥି ମେଘାଳୟ କେନ୍ଦ୍ରୀୟ କୃଷି ବିଶ୍ୱବିଦ୍ୟାଳୟ ଗୋଷୀ ବିଜ୍ଞାନ ମହାବିଦ୍ୟାଳୟ ସଂପ୍ରସାରଣ ବିଭାଗ ମୁଖ୍ୟ ପ୍ରଫେସର ପୁଷ୍ଠିତା ଦାସ ଦୃଷ୍ଟିହୀନ ମହିଳାଙ୍କ

ଉନ୍ନତି ପାଇଁ ଗୁହବିଜ୍ଞାନୀଙ୍କ ପ୍ରୟାସ ଉପରେ ଆଲୋଚନା କରିଥିଲେ । କାର୍ଯ୍ୟକ୍