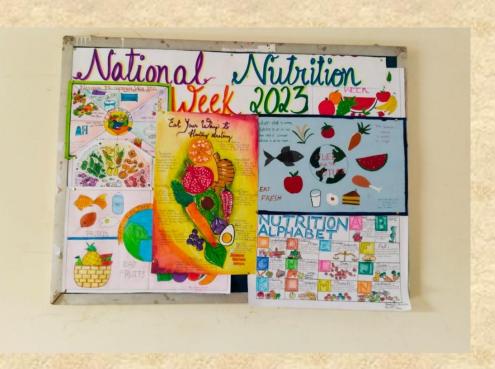

# Two Days National Seminar on "Enriching Life and Livelihood: Key to Achieve Sustainable Development Goals" 19/03/2024 - 20/03/2024



**Dignitaries of the Dias** 



**Release of Souvenir** 



**Students and Guests at the National Seminar** 

#### Poster presentation by students in National Seminar









#### **Oral Presentation by students**



**Oral Presentation by PG students** 



**Oral presentation by PhD Scholars** 

#### Orientation Programme on 24/08/2023



**Teachers Day Celebration by students on 05/09/2023** 



#### **Student's Extracurricular Activities**







**NSS** activities

#### **Students Achievements**







Students receiving certificates for the disability studies

#### **Students In Practical Class**







#### **Wall Magazine Prepared by students**





#### **Media Coverage**

#### ରମାଦେବୀ ମହିଳା ବିଶ୍ୱବିଦ୍ୟାଳୟରେ ଜାତୀୟ ଆଲୋଚନାଚକ୍ର

ଭୁବନେଶ୍ୱର,୧୯ା୩(ବ୍ୟୁରୋ): ରମାଦେବୀ ମହିଳା ବିଶ୍ୱବିଦ୍ୟାଳୟର ଗୁହବିଜ୍ଞାନ ବିଭାଗରେ 'ଜାବନ ଓ ଜାବିକାକୁ ସମୃଦ୍ଧ କରିବା ହିଁ ସ୍ଥାୟୀ ବିକାଶର ଚାବିକାଠି' ଶୀର୍ଷକ ଏକ ଜାତୀୟ ଆଲୋଚନା ଚକ୍ର ଅନୁଷିତ ହୋଇଯାଇଛି । କାର୍ଯ୍ୟକ୍ରମରେ ମୁଖ୍ୟଅତିଥି ଜାମୁ ବିଶ୍ୱବିଦ୍ୟାଳୟର ପ୍ରଫେସର ବିରୁ ଶର୍ମା ପ୍ଥାୟୀ ବିକାଶରେ ଗୃହ ବିଜ୍ଞାନ ବିଭାଗର ଭୂମିକା ଉପରେ ଆଲୋଚନା କରିଥିଲେ । ସମ୍ମାନିତ ଅତିଥି ମେଘାଳୟ କେନ୍ଦ୍ରୀୟ କୃଷି ବିଶ୍ୱବିଦ୍ୟାଳୟ ଗୋଷୀ ବିଜ୍ଞାନ ମହାବିଦ୍ୟାଳୟ ସଂପ୍ରସାରଣ ବିଭାଗ ମୁଖ୍ୟ ପ୍ରଫେସର ପୁଷ୍ଠିତା ଦାସ ଦୃଷ୍ଟିହୀନ ମହିଳାଙ୍କ

ଉନ୍ନତି ପାଇଁ ଗୁହବିଜ୍ଞାନୀଙ୍କ ପ୍ରୟାସ ଉପରେ ଆଲୋଚନା କରିଥିଲେ । କାର୍ଯ୍ୟକ୍ରମର ଅନ୍ୟତମ ସଜ୍ଜାନିତ ଅତିଥି ତେଲେଙ୍ଗାନା ରାଜ୍ୟ କଷି ବିଶ୍ୱବିଦ୍ୟାଳୟର ଗୋଷୀ ବିଜ୍ଞାନ ମହାବିଦ୍ୟାଳୟର ଅଧ୍ୟକ୍ଷା ପ୍ରଫେସର ଭି ବିଜୟଲକ୍ଷ୍ମୀ ଯୋଗ ଦେଇଥିଲେ । କୁଳପତି ପ୍ରଫେସର ଅପରାଜିକା ଚୌଧୁରୀ, କୁଳସଚିବ ଶ୍ୟାମଳୀ ମହାପାତ୍ର, ପିଜି କାଉନସିଲ୍ ଅଧ୍ୟକ