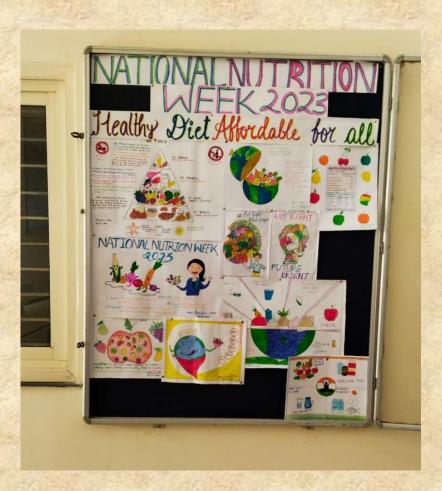

# Two Days National Seminar on "Enriching Life and Livelihood: Key to Achieve Sustainable Development Goals" 19/03/2024 - 20/03/2024



**Dignitaries of the Dias** 



**Release of Souvenir** 



**Students and Guests at the National Seminar** 

#### Poster presentation by students in National Seminar









#### **Oral Presentation by students**



**Oral Presentation by PG students** 



**Oral presentation by PhD Scholars** 

#### Orientation Programme on 24/08/2023



**Teachers Day Celebration by students on 05/09/2023** 



#### **Student's Extracurricular Activities**







**NSS** activities

#### **Students Achievements**







Students receiving certificates for the disability studies

#### **Students In Practical Class**







#### **Wall Magazine Prepared by students**





#### **Media Coverage**

#### ରମାଦେବୀ ମହିଳା ବିଶ୍ୱବିଦ୍ୟାଳୟରେ ଜାତୀୟ ଆଲୋଚନାଚକ୍ର

ଭୁବନେଶ୍ୱର,୧୯ା୩(ବ୍ୟୁରୋ): ରମାଦେବୀ ମହିଳା ବିଶ୍ୱବିଦ୍ୟାଳୟର ଗୁହବିଜ୍ଞାନ ବିଭାଗରେ 'ଜାବନ ଓ ଜାବିକାକୁ ସମୃଦ୍ଧ କରିବା ହିଁ ସ୍ଥାୟୀ ବିକାଶର ଚାବିକାଠି' ଶୀର୍ଷକ ଏକ ଜାତୀୟ ଆଲୋଚନା ଚକ୍ର ଅନୁଷିତ ହୋଇଯାଇଛି । କାର୍ଯ୍ୟକ୍ରମରେ ମୁଖ୍ୟଅତିଥି ଜାମୁ ବିଶ୍ୱବିଦ୍ୟାଳୟର ପ୍ରଫେସର ବିରୁ ଶର୍ମା ପ୍ଥାୟୀ ବିକାଶରେ ଗୃହ ବିଜ୍ଞାନ ବିଭାଗର ଭୂମିକା ଉପରେ ଆଲୋଚନା କରିଥିଲେ । ସମ୍ମାନିତ ଅତିଥି ମେଘାଳୟ କେନ୍ଦ୍ରୀୟ କୃଷି ବିଶ୍ୱବିଦ୍ୟାଳୟ ଗୋଷୀ ବିଜ୍ଞାନ ମହାବିଦ୍ୟାଳୟ ସଂପ୍ରସାରଣ ବିଭାଗ ମୁଖ୍ୟ ପ୍ରଫେସର ପୁଷ୍ଠିତା ଦାସ ଦୃଷ୍ଟିହୀନ ମହିଳାଙ୍କ

ଉନ୍ନତି ପାଇଁ ଗୁହବିଜ୍ଞାନୀଙ୍କ ପ୍ରୟାସ ଉପରେ ଆଲୋଚନା କରିଥିଲେ । କାର୍ଯ୍ୟକ୍ରମର ଅନ୍ୟତମ ସଜ୍ଜାନିତ ଅତିଥି ତେଲେଙ୍ଗାନା ରାଜ୍ୟ କଷି ବିଶ୍ୱବିଦ୍ୟାଳୟର ଗୋଷୀ ବିଜ୍ଞାନ ମହାବିଦ୍ୟାଳୟର ଅଧ୍ୟକ୍ଷା ପ୍ରଫେସର ଭି ବିଜୟଲକ୍ଷ୍ମୀ ଯୋଗ ଦେଇଥିଲେ । କୁଳପତି ପ୍ରଫେସର ଅପରାଜିକା ଚୌଧୁରୀ, କୁଳସଚିବ ଶ୍ୟାମଳୀ ମହାପାତ୍ର, ପିଜି କାଉନସିଲ୍ ଅଧ୍ୟକ୍ଷ