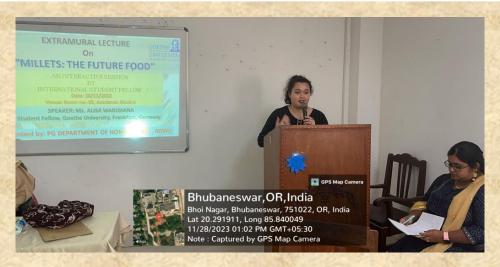

## Extramural Lecture on "Millets: The Future Food" by German Student on 28/11/2023

**Address by the German Student** 

Students and Faculties of Home Science attending the Lecture