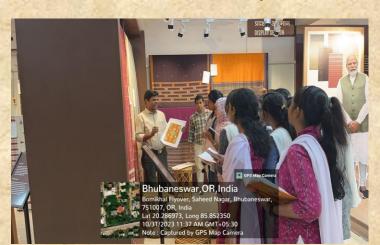

#### Visit To Weaver's Service Centre by UG, PG Students On 31/0/2023

UG, PG Students and Faculty Members of Home Science Department at Weaver's Service Centre

**Demonstrations and Tutorials by Experts at the Weaver's Service Centre** 