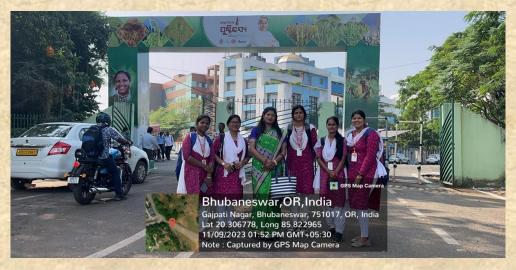

## Students Visit to "International Convention on Millets" at Janta Maidan on 09/11/2023

Students and Faculties of Home Science Department at "International Convention on Millets"