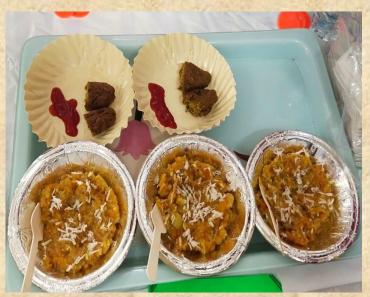

ୱୃତି ରୁ ଯେଉଁ ଅନୁଭୂତି ସୃଷ୍ଟି ହୁଏ ତାହିଁ କବିତା ଲେଖିବା କୁ ଜଣେ

ହୋଇଯାଇଛି ଆଲୋଚନା ଚକ୍ରରେ ପ୍ରାକ୍ତନ ଅବସରପାପ ପାଧାପିକା ଡ. ନମିତା ମହାର୍ତ୍ତି ମୁଖ୍ୟ ଅତିଥି ଭାବେ ଯୋଗ ଦେଇଥିଲେ । ସେ ତାଙ୍କ ଅଭିଭାଷଣରେ ଛାତ୍ରୀମାନଙ୍କୁ ସୁଖି ଓ ଦୀର୍ଘାୟୁ ଜୀବନ ଯାପନ ପାଇଁ ଫ୍ୟାମିଲି ଥେରାପିର ଆବଶ୍ୟକତା ବିଷୟରେ ଆଲୋକପାତ କରିଥଲେ । ସାଂପତିକ ସମୟରେ ଜୀବନଶୈଳୀର

Krantidhara news

ଅନ୍ଦେଇ ପ୍ରସ୍ତମଧ୍ୟ ଦେଖାରେ । ଯାହାର ସମାଧାନ କେ ଳାଉକସେଲିଂ ପାଧାର ହୋଇପାରିବ ବୋଲି ତାଙ୍କର ବକ୍ତବ୍ୟ ରଖିଥିବେ ସେ କାର- ଚେଞ୍ଚ, ଆସେ ରିଫ୍ୟୁଙ୍କ୍ ଉପଯୋଗିତା ଉପ ଦୃଷ୍ଟି ଆକର୍ଷଣ କରିଥିଲେ

ଅଧ୍ବେଶନ ରମାଦେବୀ ମହିଳା ବିଦ୍ୟାଳୟ ଗୃହ ବିଜ୍ଞାନ ବି ମୁଖ୍ୟ ପୃଫେସର ଚୟ ଲେକା ସ୍ୱାଗତ ଭା ଲେଙ୍କା ସ୍ୱାଗତ ଭା ଦେଇଥିଲେ। ଗୃହ ବିଃ ବିଭାଗର ପ୍ରାଧାପିକା ଜ୍ୟୋତିମ୍ୟୀ ଭଦର କାୟ୍ୟକୁମକୁ ସୁପରିଚା କରିଥଲେ । ଗହ ବି ବିଭାଗର ୧୦୦ରୁ ଉର୍ଦ୍ଧ ହ କାର୍ଯ୍ୟକମରେ ଯୋଗ ଚ ଅଧିବେଶନକୁ ସାଫଲ୍ୟ ମ ଥଲେ ।

ୀଦେବତୀଙ୍କ ମନ୍ଦିର

#### **Millet Based Food Products Prepared by Students**