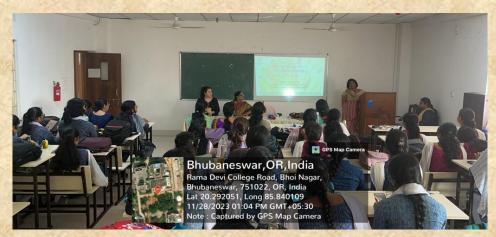

# Collaborative Seminar on "Career Counselling and Personality Development" by Prof. Visahala Patnam on 27/02/2023

Address by Prof. Chandi Charan Rath, Chairperson, P.G. Council of RDWU

Felicitation of Prof. Visahala Patnam by Prof. Aparajita Chowdhury, Vice-Chancellor of RDWU

Prof. Visahala Patnam with faculties of RDWU