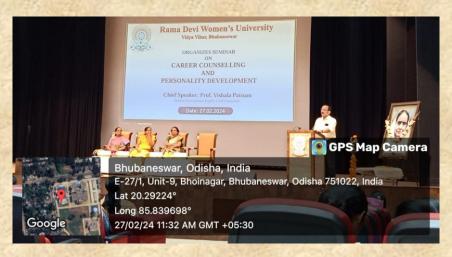

# Collaborative Seminar on "Career Counselling and Personality Development" by Prof. Visahala Patnam on 27/02/2023

Address by Prof. Chandi Charan Rath, Chairperson, P.G. Council of RDWU

Felicitation of Prof. Visahala Patnam by Prof. Aparajita Chowdhury, Vice-Chancellor of RDWU