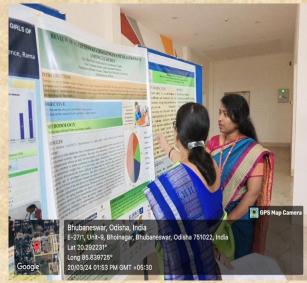

sit to ICAR CIWA on 18/01/2024





Students and Faculties of Home Science Department at ICAR CIWA



**Demonstrations and Tutorials by Experts at ICAR CIWA** 

# Collaborative Seminar on "Career Counselling and Personality Development" by Prof. Visahala Patnam on 27/02/2023



Address by Prof. Chandi Charan Rath, Chairperson, P.G. Council of RDWU



Felicitation of Prof. Visahala Patnam by Prof. Aparajita Chowdhury, Vice-Chancellor of RDWU



Prof. Visahala Patnam with faculties of RDWU

# Two Days National Seminar on "Enriching Life and Livelihood: Key to Achieve Sustainable Development Goals" 19/03/2024 - 20/03/2024



**Dignitaries of the Dias** 



**Release of Souvenir** 



**Students and Guests at the National Seminar** 

#### Poster presentation by students in National Seminar









#### **Oral Presentation by students**



**Oral Presentation by PG students** 



**Oral presentation by PhD Scholars** 

#### Orientation Programme on 24/08/2023



**Teachers Day Celebration by students on 05/09/2023** 



#### **Student's Extracurricular Activities**







**NSS** activities

#### **Students Achievements**







Students receiving certificates for the disability studies

#### **Students In Practical Class**







#### **Wall Magazine Prepared by students**





#### **Media Coverage**

#### ରମାଦେବୀ ମହିଳା ବିଶ୍ୱବିଦ୍ୟାଳୟରେ ଜାତୀୟ ଆଲୋଚନାଚକ୍ର

ଭୁବନେଶ୍ୱର,୧୯ା୩(ବ୍ୟୁରୋ): ରମାଦେବୀ ମହିଳା ବିଶ୍ୱବିଦ୍ୟାଳୟର ଗୁହବିଜ୍ଞାନ ବିଭାଗରେ 'ଜାବନ ଓ ଜାବିକାକୁ ସମୃଦ୍ଧ କରିବା ହିଁ ସ୍ଥାୟୀ ବିକାଶର ଚାବିକାଠି' ଶୀର୍ଷକ ଏକ ଜାତୀୟ ଆଲୋଚନା ଚକ୍ର ଅନୁଷିତ ହୋଇଯାଇଛି । କାର୍ଯ୍ୟକ୍ରମରେ ମୁଖ୍ୟଅତିଥି ଜାମୁ ବିଶ୍ୱବିଦ୍ୟାଳୟର ପ୍ରଫେ