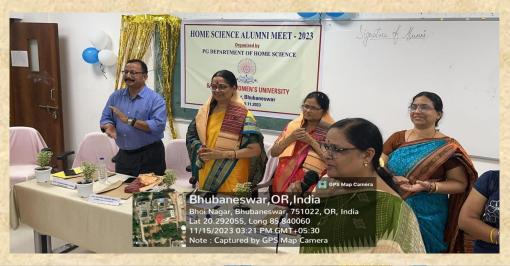

#### 2nd Home Science Alumni Meet on 15/11/2023

**Dignitaries of the Dias** 

**Felicitation of the Guests** 