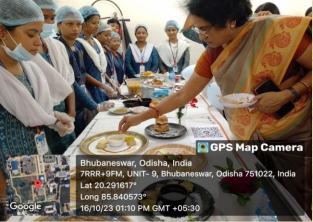

#### Millet Fest on 16/10/2023

**Judges of Millet Fest Competition** 

Prof. Aparajita Chowdhury, Vice-Chancellor, RDWU doing sensory evaluation of the millet-based dishes prepared by students

**Winners of Millet Fest Competition** 