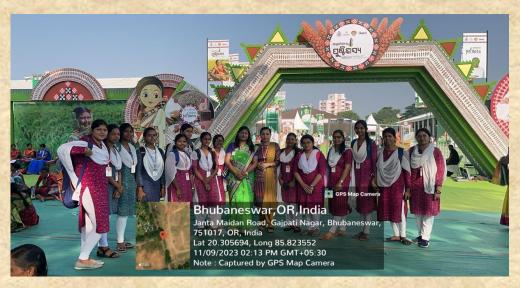

## Students Visit to "International Convention on Millets" at Janta Maidan on 09/11/2023

Students and Faculties of Home Science Department at "International Convention on Millets"