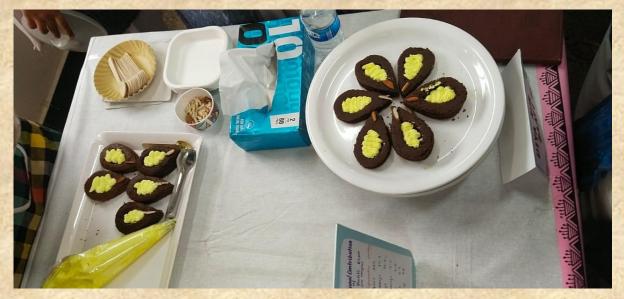

ରୁ ଯେଉଁ ଅନୁଭୂତି ସୃଷ୍ଟି ହୁଏ ତାହିଁ କବିତା ଲେଖିବା କୁ ଜଣେ

ହୋଇଯାଇଛି ଆଲୋଚନା ଚକ୍ରରେ ପ୍ରାକ୍ତନ ଅବସରପାପ ପାଧାପିକା ଡ. ନମିତା ମହାର୍ତ୍ତି ମୁଖ୍ୟ ଅତିଥି ଭାବେ ଯୋଗ ଦେଇଥିଲେ । ସେ ତାଙ୍କ ଅଭିଭାଷଣରେ ଛାତ୍ରୀମାନଙ୍କୁ ସୁଖି ଓ ଦୀର୍ଘାୟୁ ଜୀବନ ଯାପନ ପାଇଁ ଫ୍ୟାମିଲି ଥେରାପିର ଆବଶ୍ୟକତା ବିଷୟରେ ଆଲୋକପାତ କରିଥଲେ । ସାଂପତିକ ସମୟରେ ଜୀବନଶୈଳୀର

Krantidhara news

ଅନ୍ଦେଇ ପ୍ରସ୍ତମଧ୍ୟ ଦେଖାରେ । ଯାହାର ସମାଧାନ କେ ଳାଉକସେଲିଂ ପାଧାର ହୋଇପାରିବ ବୋଲି ତାଙ୍କର ବକ୍ତବ୍ୟ ରଖିଥିବେ ସେ କାର- ଚେଞ୍ଚ, ଆସେ ରିଫ୍ୟୁଙ୍କ୍ ଉପଯୋଗିତା ଉପ ଦୃଷ୍ଟି ଆକର୍ଷଣ କରିଥିଲେ

ଅଧ୍ବେଶନ ରମାଦେବୀ ମହିଳା ବିଦ୍ୟାଳୟ ଗୃହ ବିଜ୍ଞାନ ବି ମୁଖ୍ୟ ପୃଫେସର ଚୟ ଲେକା ସ୍ୱାଗତ ଭା ଲେଙ୍କା ସ୍ୱାଗତ ଭା ଦେଇଥିଲେ। ଗୃହ ବିଃ ବିଭାଗର ପ୍ରାଧାପିକା ଜ୍ୟୋତିମ୍ୟୀ ଭଦର କାୟ୍ୟକୁମକୁ ସୁପରିଚା କରିଥଲେ । ଗହ ବି ବିଭାଗର ୧୦୦ରୁ ଉର୍ଦ୍ଧ ହ କାର୍ଯ୍ୟକମରେ ଯୋଗ ଚ ଅଧିବେଶନକୁ ସାଫଲ୍ୟ ମ ଥଲେ ।

ୀଦେବତୀଙ୍କ ମନ୍ଦିର

#### **Millet Based Food Products Prepared by Students**