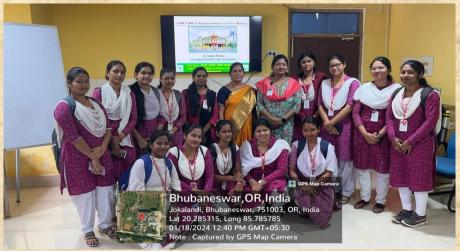

#### Visit to ICAR CIWA on 18/01/2024

Students and Faculties of Home Science Department at ICAR CIWA

**Demonstrations and Tutorials by Experts at ICAR CIWA** 