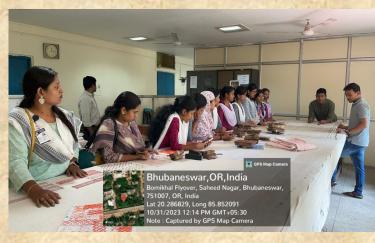

#### Visit To Weaver's Service Centre by UG, PG Students On 31/0/2023

UG, PG Students and Faculty Members of Home Science Department at Weaver's Service Centre

**Demonstrations and Tutorials by Experts at the Weaver's Service Centre** 