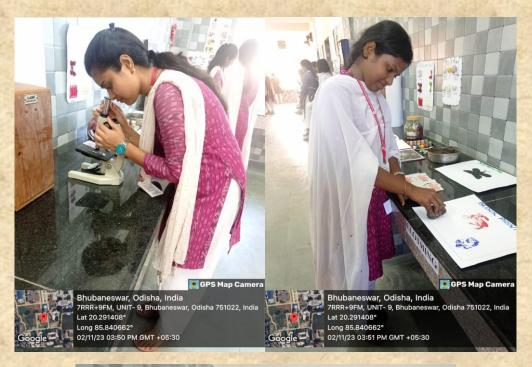

DWU



Prof. Visahala Patnam with faculties of RDWU

# Two Days National Seminar on "Enriching Life and Livelihood: Key to Achieve Sustainable Development Goals" 19/03/2024 - 20/03/2024



**Dignitaries of the Dias** 



**Release of Souvenir** 



**Students and Guests at the National Seminar** 

#### Poster presentation by students in National Seminar









#### **Oral Presentation by students**



**Oral Presentation by PG students** 



**Oral presentation by PhD Scholars** 

#### Orientation Programme on 24/08/2023



**Teachers Day Celebration by students on 05/09/2023** 



#### **Student's Extracurricular Activities**







**NSS** activities

#### **Students Achievements**







Students receiving certificates for the disability studies

#### **Students In Practical Class**







#### **Wall Magazine Prepared by students**





#### **Media Coverage**

#### ରମାଦେବୀ ମହିଳା ବିଶ୍ୱବିଦ୍ୟାଳୟରେ ଜାତୀୟ ଆଲୋଚନାଚକ୍ର

ଭୁବନେଶ୍ୱର,୧୯ା୩(ବ୍ୟୁରୋ): ରମାଦେବୀ ମହିଳା ବିଶ୍ୱବିଦ୍ୟାଳୟର ଗୁହବିଜ୍ଞାନ ବିଭାଗରେ 'ଜାବନ ଓ ଜାବିକାକୁ ସମୃଦ୍ଧ କରିବା ହିଁ ସ୍ଥାୟୀ ବିକାଶର ଚାବିକାଠି' ଶୀର୍ଷକ ଏକ ଜାତୀୟ ଆଲୋଚନା ଚକ୍ର ଅନୁଷିତ ହୋଇଯାଇଛି । କାର୍ଯ୍ୟକ୍ରମରେ ମୁଖ୍ୟଅତିଥି ଜାମୁ ବିଶ୍ୱବିଦ୍ୟାଳୟର ପ୍ରଫେସର ବିରୁ ଶର୍ମା ପ୍ଥାୟୀ ବିକାଶରେ ଗୃହ ବିଜ୍ଞାନ ବିଭାଗର ଭୂମିକା ଉପରେ ଆଲୋଚନା କରିଥିଲେ । ସମ୍ମାନିତ ଅତିଥି ମେଘାଳୟ କେନ୍ଦ୍ରୀୟ କୃଷି ବିଶ୍ୱବିଦ୍ୟାଳୟ ଗୋଷୀ ବିଜ୍ଞାନ ମହାବିଦ୍ୟାଳୟ ସଂପ୍ରସାରଣ ବିଭାଗ ମୁଖ୍ୟ ପ୍ରଫେସର ପୁଷ୍ଠିତା ଦାସ ଦୃଷ୍ଟିହୀନ ମହିଳାଙ୍କ

ଉନ୍ନତି ପାଇଁ ଗୁହବିଜ୍ଞାନୀଙ୍କ ପ୍ରୟାସ ଉପରେ ଆଲୋଚନା କରିଥିଲେ । କାର୍ଯ୍ୟକ୍ରମର ଅନ୍ୟତମ ସଜ୍ଜାନିତ ଅତିଥି ତେଲେଙ୍ଗାନା ରାଜ୍ୟ କଷି ବିଶ୍ୱବିଦ୍ୟାଳୟର ଗୋଷୀ ବିଜ୍ଞାନ ମହାବିଦ୍ୟାଳୟର ଅଧ୍ୟକ୍ଷା ପ୍ରଫେସର ଭି ବିଜୟଲକ୍ଷ୍ମୀ ଯୋଗ ଦେଇଥିଲେ । କୁଳପତି ପ୍ରଫେସର ଅପରାଜିକା ଚୌ