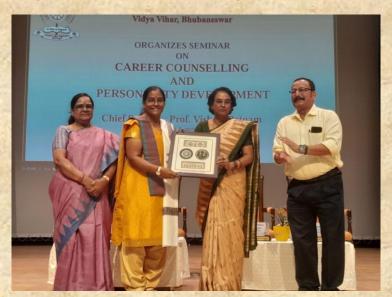

# Collaborative Seminar on "Career Counselling and Personality Development" by Prof. Visahala Patnam on 27/02/2023

Address by Prof. Chandi Charan Rath, Chairperson, P.G. Council of RDWU

Felicitation of Prof. Visahala Patnam by Prof. Aparajita Chowdhury, Vice-Chancellor of RDWU