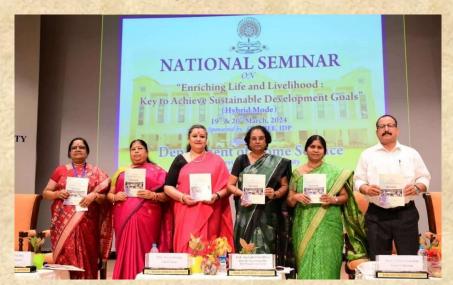

# Two Days National Seminar on "Enriching Life and Livelihood: Key to Achieve Sustainable Development Goals" 19/03/2024 - 20/03/2024

**Dignitaries of the Dias** 

**Release of Souvenir** 

**Students and Guests at the National Seminar** 