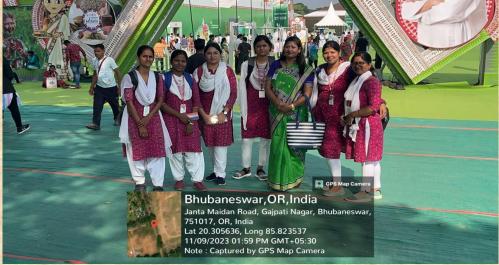

## Students Visit to "International Convention on Millets" at Janta Maidan on 09/11/2023

Students and Faculties of Home Science Department at "International Convention on Millets"