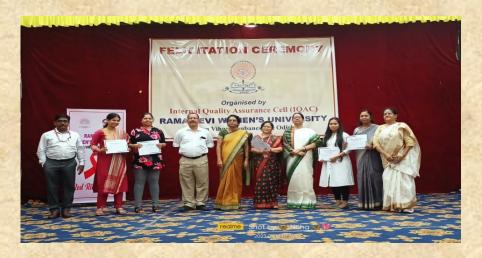

#### **Students Achievements**

Students receiving certificates for the disability studies