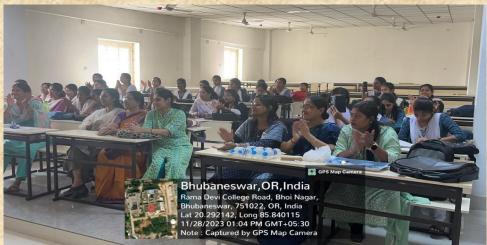

# Collaborative Seminar on "Career Counselling and Personality Development" by Prof. Visahala Patnam on 27/02/2023

Address by Prof. Chandi Charan Rath, Chairperson, P.G. Council of RDWU

Felicitation of Prof. Visahala Patnam by Prof. Aparajita Chowdhury, Vice-Chancellor of RDWU

Prof. Visahala Patnam with faculties of RDWU