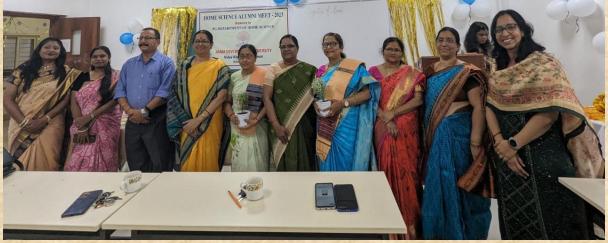

#### 2nd Home Science Alumni Meet on 15/11/2023

**Dignitaries of the Dias** 

**Felicitation of the Guests** 