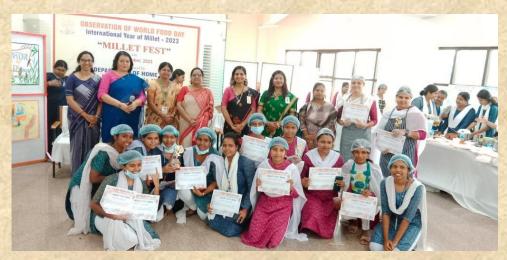

#### Millet Fest on 16/10/2023

**Judges of Millet Fest Competition** 

Prof. Aparajita Chowdhury, Vice-Chancellor, RDWU doing sensory evaluation of the millet-based dishes prepared by students

**Winners of Millet Fest Competition** 