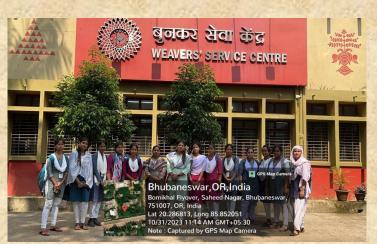

#### Visit To Weaver's Service Centre by UG, PG Students On 31/0/2023

UG, PG Students and Faculty Members of Home Science Department at Weaver's Service Centre

**Demonstrations and Tutorials by Experts at the Weaver's Service Centre** 