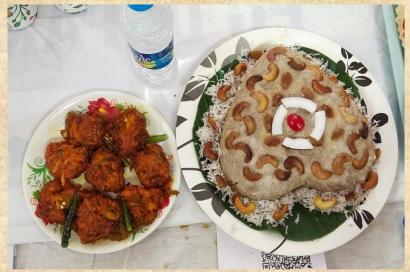

ତି ରୁ ଯେଉଁ ଅନୁଭୂତି ସୃଷ୍ଟି ହୁଏ ତାହିଁ କବିତା ଲେଖିବା କୁ ଜଣେ

ହୋଇଯାଇଛି ଆଲୋଚନା ଚକ୍ରରେ ପ୍ରାକ୍ତନ ଅବସରପାପ ପାଧାପିକା ଡ. ନମିତା ମହାର୍ତ୍ତି ମୁଖ୍ୟ ଅତିଥି ଭାବେ ଯୋଗ ଦେଇଥିଲେ । ସେ ତାଙ୍କ ଅଭିଭାଷଣରେ ଛାତ୍ରୀମାନଙ୍କୁ ସୁଖି ଓ ଦୀର୍ଘାୟୁ ଜୀବନ ଯାପନ ପାଇଁ ଫ୍ୟାମିଲି ଥେରାପିର ଆବଶ୍ୟକତା ବିଷୟରେ ଆଲୋକପାତ କରିଥଲେ । ସାଂପତିକ ସମୟରେ ଜୀବନଶୈଳୀର

Krantidhara news

ଅନ୍ଦେଇ ପ୍ରସ୍ତମଧ୍ୟ ଦେଖାରେ । ଯାହାର ସମାଧାନ କେ ଳାଉକସେଲିଂ ପାଧାର ହୋଇପାରିବ ବୋଲି ତାଙ୍କର ବକ୍ତବ୍ୟ ରଖିଥିବେ ସେ କାର- ଚେଞ୍ଚ, ଆସେ ରିଫ୍ୟୁଙ୍କ୍ ଉପଯୋଗିତା ଉପ ଦୃଷ୍ଟି ଆକର୍ଷଣ କରିଥିଲେ

ଅଧ୍ବେଶନ ରମାଦେବୀ ମହିଳା ବିଦ୍ୟାଳୟ ଗୃହ ବିଜ୍ଞାନ ବି ମୁଖ୍ୟ ପୃଫେସର ଚୟ ଲେକା ସ୍ୱାଗତ ଭା ଲେଙ୍କା ସ୍ୱାଗତ ଭା ଦେଇଥିଲେ। ଗୃହ ବିଃ ବିଭାଗର ପ୍ରାଧାପିକା ଜ୍ୟୋତିମ୍ୟୀ ଭଦର କାୟ୍ୟକୁମକୁ ସୁପରିଚା କରିଥଲେ । ଗହ ବି ବିଭାଗର ୧୦୦ରୁ ଉର୍ଦ୍ଧ ହ କାର୍ଯ୍ୟକମରେ ଯୋଗ ଚ ଅଧିବେଶନକୁ ସାଫଲ୍ୟ ମ ଥଲେ ।

ୀଦେବତୀଙ୍କ ମନ୍ଦିର

#### **Millet Based Food Products Prepared by Students**