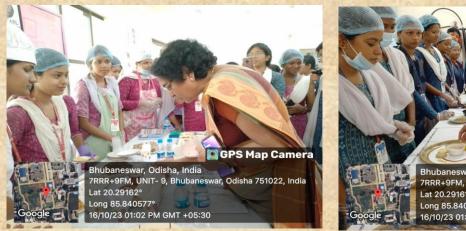

#### Millet Fest on 16/10/2023

**Judges of Millet Fest Competition** 

Prof. Aparajita Chowdhury, Vice-Chancellor, RDWU doing sensory evaluation of the millet-based dishes prepared by students

**Winners of Millet Fest Competition** 