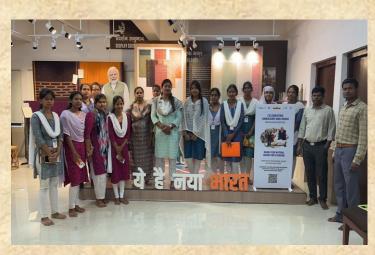

#### Visit To Weaver's Service Centre by UG, PG Students On 31/0/2023

UG, PG Students and Faculty Members of Home Science Department at Weaver's Service Centre

**Demonstrations and Tutorials by Experts at the Weaver's Service Centre** 