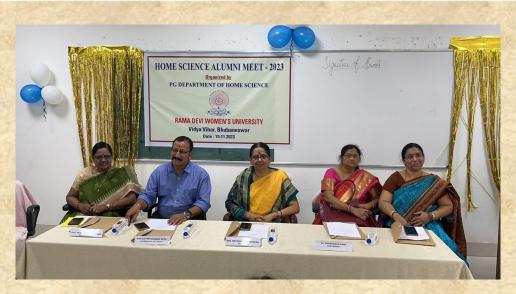

#### 2nd Home Science Alumni Meet on 15/11/2023

**Dignitaries of the Dias** 

**Felicitation of the Guests** 