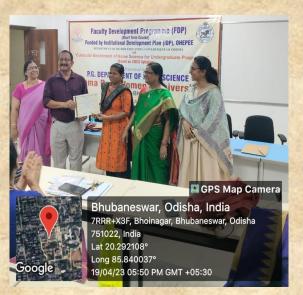

Certificate Distribution by Prof. Chandi Charan Rath, Chairperson, P.G. Council of RDWU

**Participants of Faculty Development Programme** 