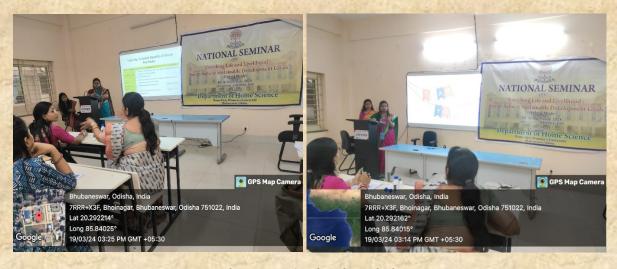

# Two Days National Seminar on "Enriching Life and Livelihood: Key to Achieve Sustainable Development Goals" 19/03/2024 - 20/03/2024

**Dignitaries of the Dias** 

**Release of Souvenir** 

**Students and Guests at the National Seminar** 