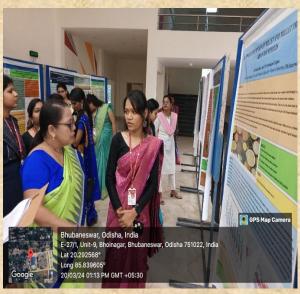

to ICAR CIWA on 18/01/2024





Students and Faculties of Home Science Department at ICAR CIWA



**Demonstrations and Tutorials by Experts at ICAR CIWA** 

# Collaborative Seminar on "Career Counselling and Personality Development" by Prof. Visahala Patnam on 27/02/2023



Address by Prof. Chandi Charan Rath, Chairperson, P.G. Council of RDWU



Felicitation of Prof. Visahala Patnam by Prof. Aparajita Chowdhury, Vice-Chancellor of RDWU



Prof. Visahala Patnam with faculties of RDWU

# Two Days National Seminar on "Enriching Life and Livelihood: Key to Achieve Sustainable Development Goals" 19/03/2024 - 20/03/2024



**Dignitaries of the Dias** 



**Release of Souvenir** 



**Students and Guests at the National Seminar** 

#### Poster presentation by students in National Seminar









#### **Oral Presentation by students**



**Oral Presentation by PG students** 



**Oral presentation by PhD Scholars** 

#### Orientation Programme on 24/08/2023



**Teachers Day Celebration by students on 05/09/2023** 



#### **Student's Extracurricular Activities**







**NSS** activities

#### **Students Achievements**







Students receiving certificates for the disability studies

#### **Students In Practical Class**







#### **Wall Magazine Prepared by students**





#### **Media Coverage**

#### ରମାଦେବୀ ମହିଳା ବିଶ୍ୱବିଦ୍ୟାଳୟରେ ଜାତୀୟ ଆଲୋଚନାଚକ୍ର

ଭୁବନେଶ୍ୱର,୧୯ା୩(ବ୍ୟୁରୋ): ରମାଦେବୀ ମହିଳା ବିଶ୍ୱବିଦ୍ୟାଳୟର ଗୁହବିଜ୍ଞାନ ବିଭାଗରେ 'ଜାବନ ଓ ଜାବିକାକୁ ସମୃଦ୍ଧ କରିବା ହିଁ ସ୍ଥାୟୀ ବିକାଶର ଚାବିକାଠି' ଶୀର୍ଷକ ଏକ ଜାତୀୟ ଆଲୋଚନା ଚକ୍ର ଅନୁଷିତ ହୋଇଯାଇଛି । କାର୍ଯ୍ୟକ୍ରମରେ ମୁଖ୍ୟଅତିଥି ଜାମୁ ବିଶ୍ୱବିଦ୍ୟାଳୟର ପ୍ରଫେସର ବ