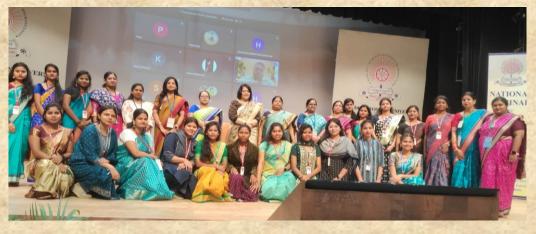

# Two Days National Seminar on "Enriching Life and Livelihood: Key to Achieve Sustainable Development Goals" 19/03/2024 - 20/03/2024

**Dignitaries of the Dias** 

**Release of Souvenir** 

**Students and Guests at the National Seminar** 