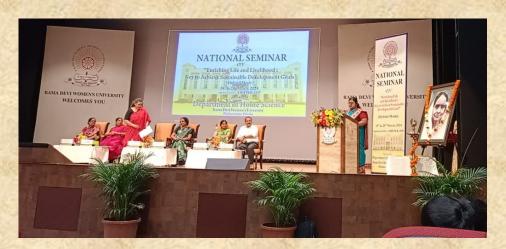

# Two Days National Seminar on "Enriching Life and Livelihood: Key to Achieve Sustainable Development Goals" 19/03/2024 - 20/03/2024

**Dignitaries of the Dias** 

**Release of Souvenir** 

**Students and Guests at the National Seminar** 