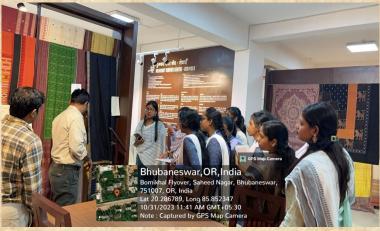

#### Visit To Weaver's Service Centre by UG, PG Students On 31/0/2023

UG, PG Students and Faculty Members of Home Science Department at Weaver's Service Centre

**Demonstrations and Tutorials by Experts at the Weaver's Service Centre** 