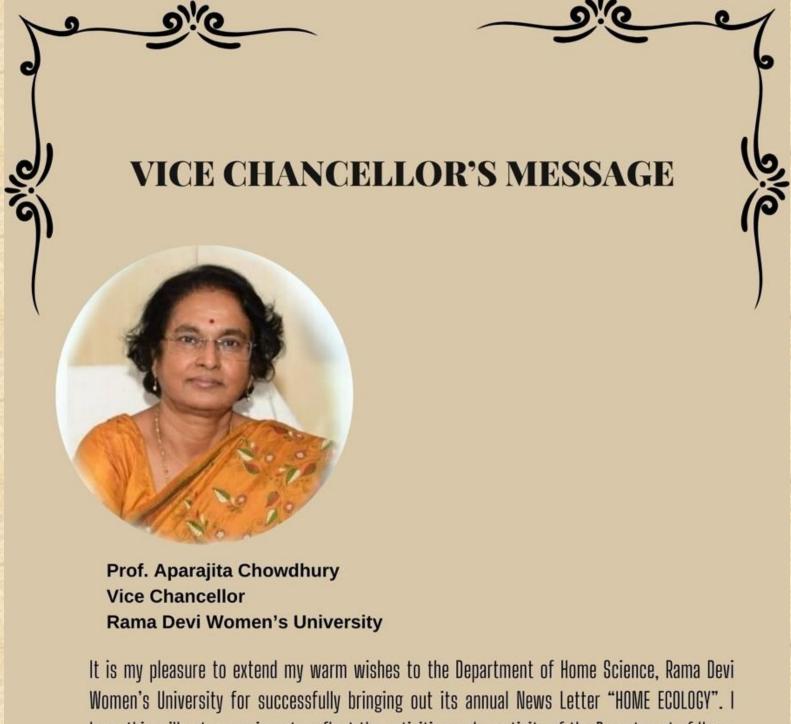

# HOME ECOLOGY

Volume 6

It is my pleasure to extend my warm wishes to the Department of Home Science, Rama Devi Women's University for successfully bringing out its annual News Letter "HOME ECOLOGY". I hope this will act as a mirror to reflect the activities and creativity of the Department of Home Science. I congratulate the faculty members of the department for this noble venture. I also wish a bright future to the departmental News Letter "HOME ECOLOGY".

Vice Chancellor, RDWU