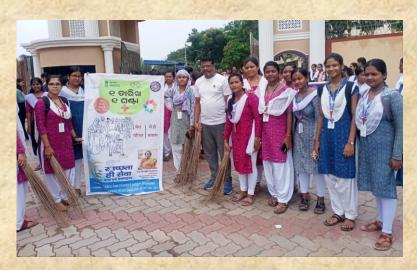

ess by Prof. Chandi Charan Rath, Chairperson, P.G. Council of RDWU



Felicitation of Prof. Visahala Patnam by Prof. Aparajita Chowdhury, Vice-Chancellor of RDWU



Prof. Visahala Patnam with faculties of RDWU

# Two Days National Seminar on "Enriching Life and Livelihood: Key to Achieve Sustainable Development Goals" 19/03/2024 - 20/03/2024



**Dignitaries of the Dias** 



**Release of Souvenir** 



**Students and Guests at the National Seminar** 

#### Poster presentation by students in National Seminar









#### **Oral Presentation by students**



**Oral Presentation by PG students** 



**Oral presentation by PhD Scholars** 

#### Orientation Programme on 24/08/2023



**Teachers Day Celebration by students on 05/09/2023** 



#### **Student's Extracurricular Activities**







**NSS** activities

#### **Students Achievements**







Students receiving certificates for the disability studies

#### **Students In Practical Class**







#### **Wall Magazine Prepared by students**





#### **Media Coverage**

#### ରମାଦେବୀ ମହିଳା ବିଶ୍ୱବିଦ୍ୟାଳୟରେ ଜାତୀୟ ଆଲୋଚନାଚକ୍ର

ଭୁବନେଶ୍ୱର,୧୯ା୩(ବ୍ୟୁରୋ): ରମାଦେବୀ ମହିଳା ବିଶ୍ୱବିଦ୍ୟାଳୟର ଗୁହବିଜ୍ଞାନ ବିଭାଗରେ 'ଜାବନ ଓ ଜାବିକାକୁ ସମୃଦ୍ଧ କରିବା ହିଁ ସ୍ଥାୟୀ ବିକାଶର ଚାବିକାଠି' ଶୀର୍ଷକ ଏକ ଜାତୀୟ ଆଲୋଚନା ଚକ୍ର ଅନୁଷିତ ହୋଇଯାଇଛି । କାର୍ଯ୍ୟକ୍ରମରେ ମୁଖ୍ୟଅତିଥି ଜାମୁ ବିଶ୍ୱବିଦ୍ୟାଳୟର ପ୍ରଫେସର ବିରୁ ଶର୍ମା ପ୍ଥାୟୀ ବିକାଶରେ ଗୃହ ବିଜ୍ଞାନ ବିଭାଗର ଭୂମିକା ଉପରେ ଆଲୋଚନା କରିଥିଲେ । ସମ୍ମାନିତ ଅତିଥି ମେଘାଳୟ କେନ୍ଦ୍ରୀୟ କୃଷି ବିଶ୍ୱବିଦ୍ୟାଳୟ ଗୋଷୀ ବିଜ୍ଞାନ ମହାବିଦ୍ୟାଳୟ ସଂପ୍ରସାରଣ ବିଭାଗ ମୁଖ୍ୟ ପ୍ରଫେସର ପୁଷ୍ଠିତା ଦାସ ଦୃଷ୍ଟିହୀନ ମହିଳାଙ୍କ

ଉନ୍ନତି ପାଇଁ ଗୁହବିଜ୍ଞାନୀଙ୍କ ପ୍ରୟାସ ଉପରେ ଆଲୋଚନା କରିଥିଲେ । କାର୍ଯ୍ୟକ୍ରମ