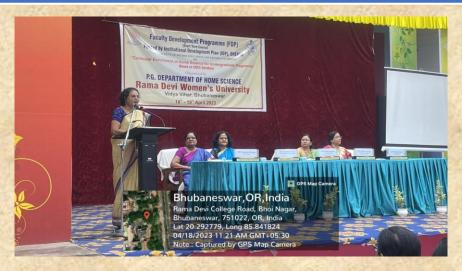

# Faculty Development Programme (FDP) on "Curricular Enrichment of Home Science for Undergraduate Programme" 18/04/2023 - 19/04/2023

Prof. Aparajita Chowdhury, Vice-Chancellor of RDWU addressing the august gathering