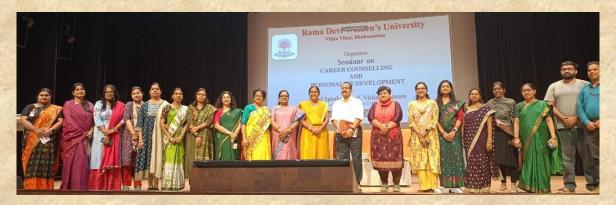

# Collaborative Seminar on "Career Counselling and Personality Development" by Prof. Visahala Patnam on 27/02/2023

Address by Prof. Chandi Charan Rath, Chairperson, P.G. Council of RDWU

Felicitation of Prof. Visahala Patnam by Prof. Aparajita Chowdhury, Vice-Chancellor of RDWU

Prof. Visahala Patnam with faculties of RDWU