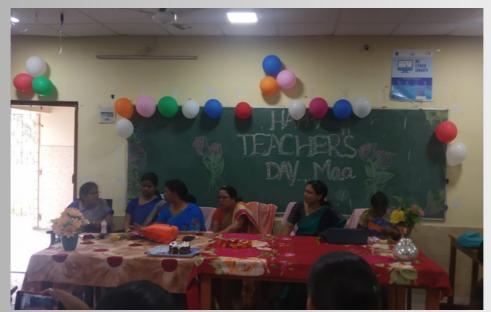

ience is publishing its News Letter "HOME ECOLOGY". The News Letter will certainly boost the morale of the students and faculty members. This News Letter will provide the information on accomplishment and future strategy of the Department. I extend my sincere thanks to all the faculty members for their contribution. I hope this News Letter will enrich the department.

Head of the Department RDWU



Dr. Sasmita Behera Head P.G. Department of Home Science Rama Devi Women's University



# Our Strength



Dr. Sasmita Behera Assistant Professor



Dr. Ajanta Nayak Assistant Professor



Dr. Suparna Patel Assistant Professor







### **Academic Events**



### **Online Art and Craft Workshop by Pidilite**







ONLINE FACULTY DEVELOPMENT PROGRAMME









#### ILLUMINATING BUSTLES