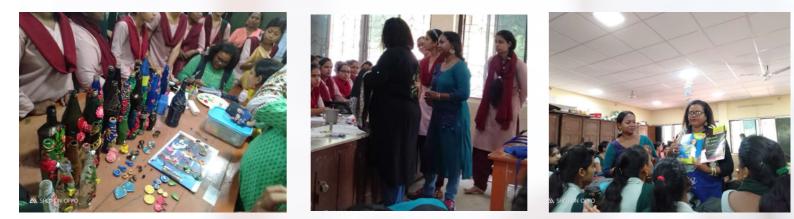

ME ECOLOGY" to achive all the heights.

Chairman, PG Council

From HoD's Desk

It gives me immense pleasure that the Department of Home Science is publishing its News Letter "HOME ECOLOGY". The News Letter will certainly boost the morale of the students and faculty members. This News Letter will provide the information on accomplishment and future strategy of the Department. I extend my sincere thanks to all the faculty members for their contribution. I hope this News Letter will enrich the department.

Head of the Department RDWU



Dr. Sasmita Behera Head P.G. Department of Home Science Rama Devi Women's University



# Our Strength



Dr. Sasmita Behera Assistant Professor



Dr. Ajanta Nayak Assistant Professor



Dr. Suparna Patel Assistant Professor









### **Academic Events**



### **Fevicryl Seminar and Workshop**



#### ILLUMINATING BUSTLES