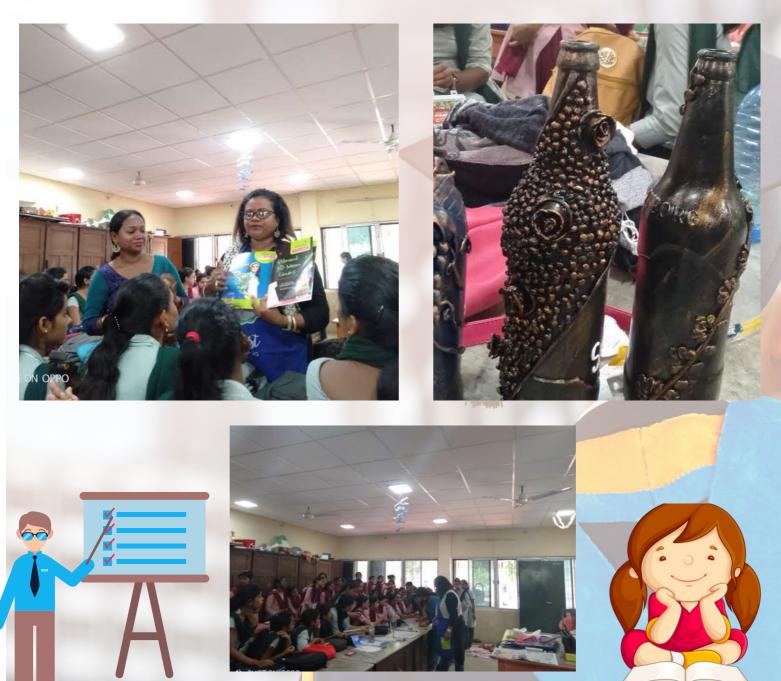

hairman, PG Council

From HoD's Desk

It gives me immense pleasure that the Department of Home Science is publishing its News Letter "HOME ECOLOGY". The News Letter will certainly boost the morale of the students and faculty members. This News Letter will provide the information on accomplishment and future strategy of the Department. I extend my sincere thanks to all the faculty members for their contribution. I hope this News Letter will enrich the department.

Head of the Department RDWU



Dr. Sasmita Behera Head P.G. Department of Home Science Rama Devi Women's University



# Our Strength



Dr. Sasmita Behera Assistant Professor



Dr. Ajanta Nayak Assistant Professor



Dr. Suparna Patel Assistant Professor









### **Academic Events**



### **Fevicryl Seminar and Workshop**



#### ILLUMINATING BUSTLES