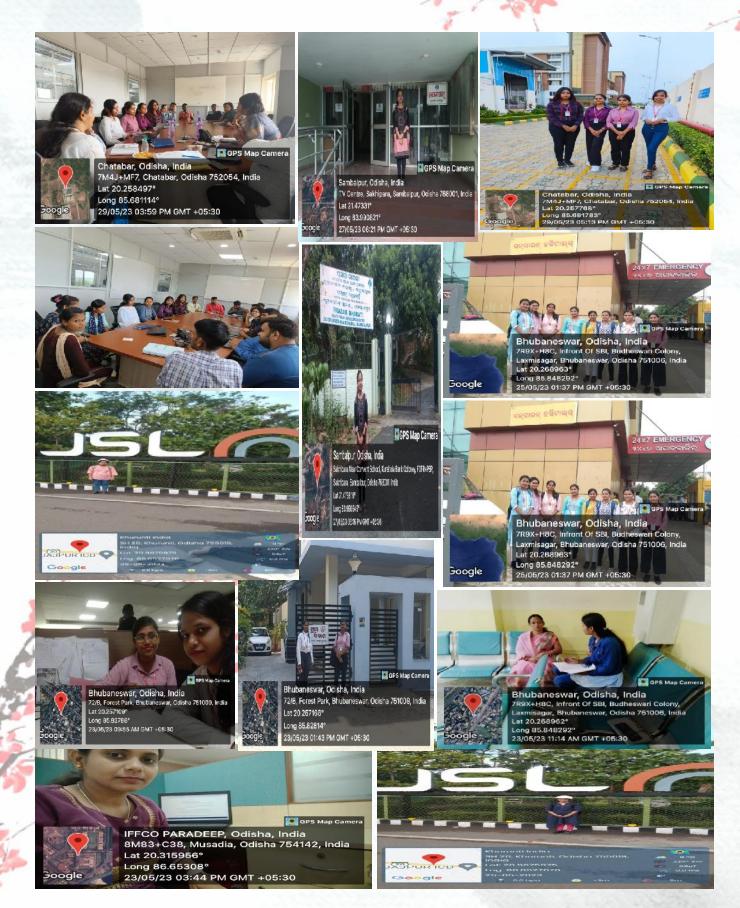

|  |

# SUMMER INTERNSHIP PROGRAMME (SIP) MBA-2022-2024 BATCH GALLERIA



# SUMMER INTERNSHIP PROGRAMME (SIP) MBA-2023-2025 BATCH

|           |                             |                   | 7                                             |                      |  |
|-----------|-----------------------------|-------------------|-----------------------------------------------|----------------------|--|
| \$L<br>NO | NAME OF THE STUDENTS        | \$IP<br>\$UBJECT  | SUMMER INTERNSHIP COMPANY                     | PLACE OF INTERN\$HIP |  |
| 1         | DEEPTIMAYEE SAHOO           | MM                | AJATUS SOFTWARE PVT LTD                       | and the same         |  |
| 2         | PRAJNA PARAMITA<br>SAHU     | ММ                | AJATUS SOFTWARE PVT LTD                       | T mile               |  |
| 3         | RITUSHREE ROUT              | ОМ