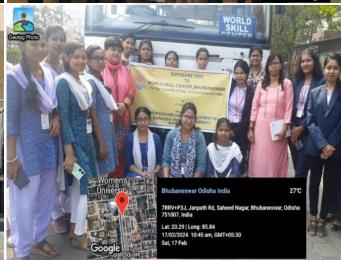

# SEMINARS & INDUSTRY VISIT SAGA

MBA students maiden Industry Visit @ Make in Odisha Conclave-Third Edition dated on 1st December 2022.

Participated (Audience) to Cheer up RDWU Hockey Team at Biju Pattnaik Multipurpose Stadium, Utkal University dated on 5<sup>th</sup> January 2023.